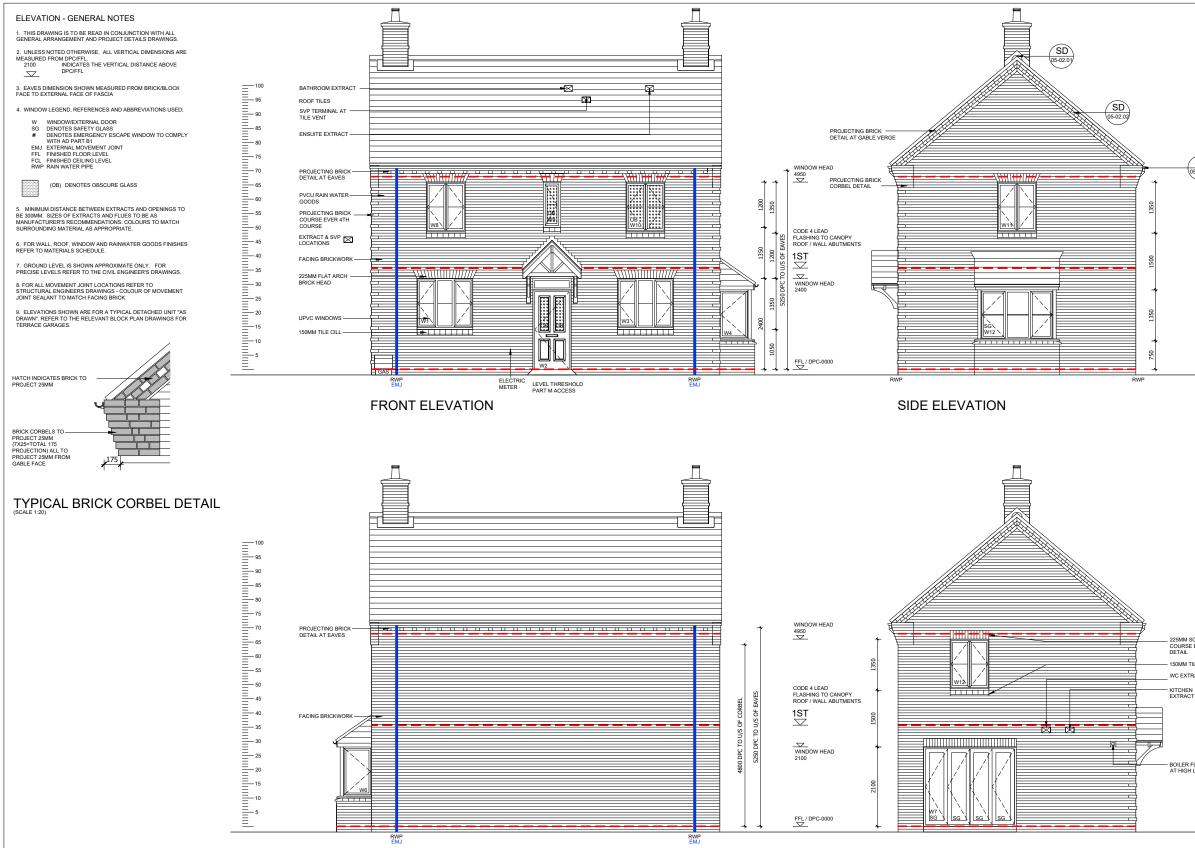

REAR ELEVATION

| REF    | WIDTHXHEIGHT | ROOM NAME     | LINTEL REF. | SAFETY GLAZING | REMARKS                                                    |  |  |
|--------|--------------|---------------|-------------|----------------|------------------------------------------------------------|--|--|
| W1     | 1525 X 1350  | KITCHEN       | L1          | PAS 24         | MIN 2500MM <sup>2</sup> TRICKLE VENTILATION                |  |  |
| W2     | 1065 X 2400  | ENTRANCE HALL | L2          | PAS 24         | 914X2000 DOOR LEAF WITH FAN LIGHT OVER -<br>PART M ACCESS  |  |  |
| W3     | 1525 X 1350  | LIVING ROOM   | L3          | PAS 24         | MIN 2500MM <sup>2</sup> TRICKLE VENTILATION                |  |  |
| W4     | 723 X 1350   | LIVING ROOM   | N/A         | PAS 24         | MIN 2500MM <sup>2</sup> TRICKLE VENTILATION                |  |  |
| W5     | 1856 X 1350  | LIVING ROOM   | L4 SPECIAL  | PAS 24         | MIN 2500MM <sup>2</sup> TRICKLE VENTILATION                |  |  |
| W6     | 723 X 1350   | LIVING ROOM   | N/A         | PAS 24         | MIN 2500MM <sup>2</sup> TRICKLE VENTILATION                |  |  |
| W7     | 2500X 2100   | DINING ROOM   | L7          | PAS 24         | BI-FOLDS                                                   |  |  |
| W8 #   | 1075 X 1350  | BEDROOM 3     | L8          | NO             | MIN 2500MM <sup>2</sup> TRICKLE VENTILATION P1A<br>GLAZING |  |  |
| W9     | 510 X 1200   | BATHROOM      | L9          | NO             | OBSCURE GLAZING P1A<br>GLAZING                             |  |  |
| W10 OB | 1075 X 1350  | ENSUITE       | L10         | NO             | OBSCURE GLAZING P1A<br>GLAZING                             |  |  |
| W11 #  | 1075 X 1350  | BEDROOM 1     | L11         | NO             | MIN 2500MM <sup>2</sup> TRICKLE VENTILATION P1A<br>GLAZING |  |  |
| W12 #  | 1075 X 1350  | BEDROOM 2     | L15         | NO             | MIN 2500MM <sup>2</sup> TRICKLE VENTILATION P1A            |  |  |

225MM SOLDIER COURSE BRICK HEAD DETAIL 150MM TILE CILL WC EXTRACT

- BOILER FLUE AT HIGH LEVEL

PHASE 9B PLOTS - (OPP) 584 PHASE 9C PLOTS - (AS) 643, 654 PHASE 9D PLOTS - (AS) 672, 743 - (OPP) 691, 702