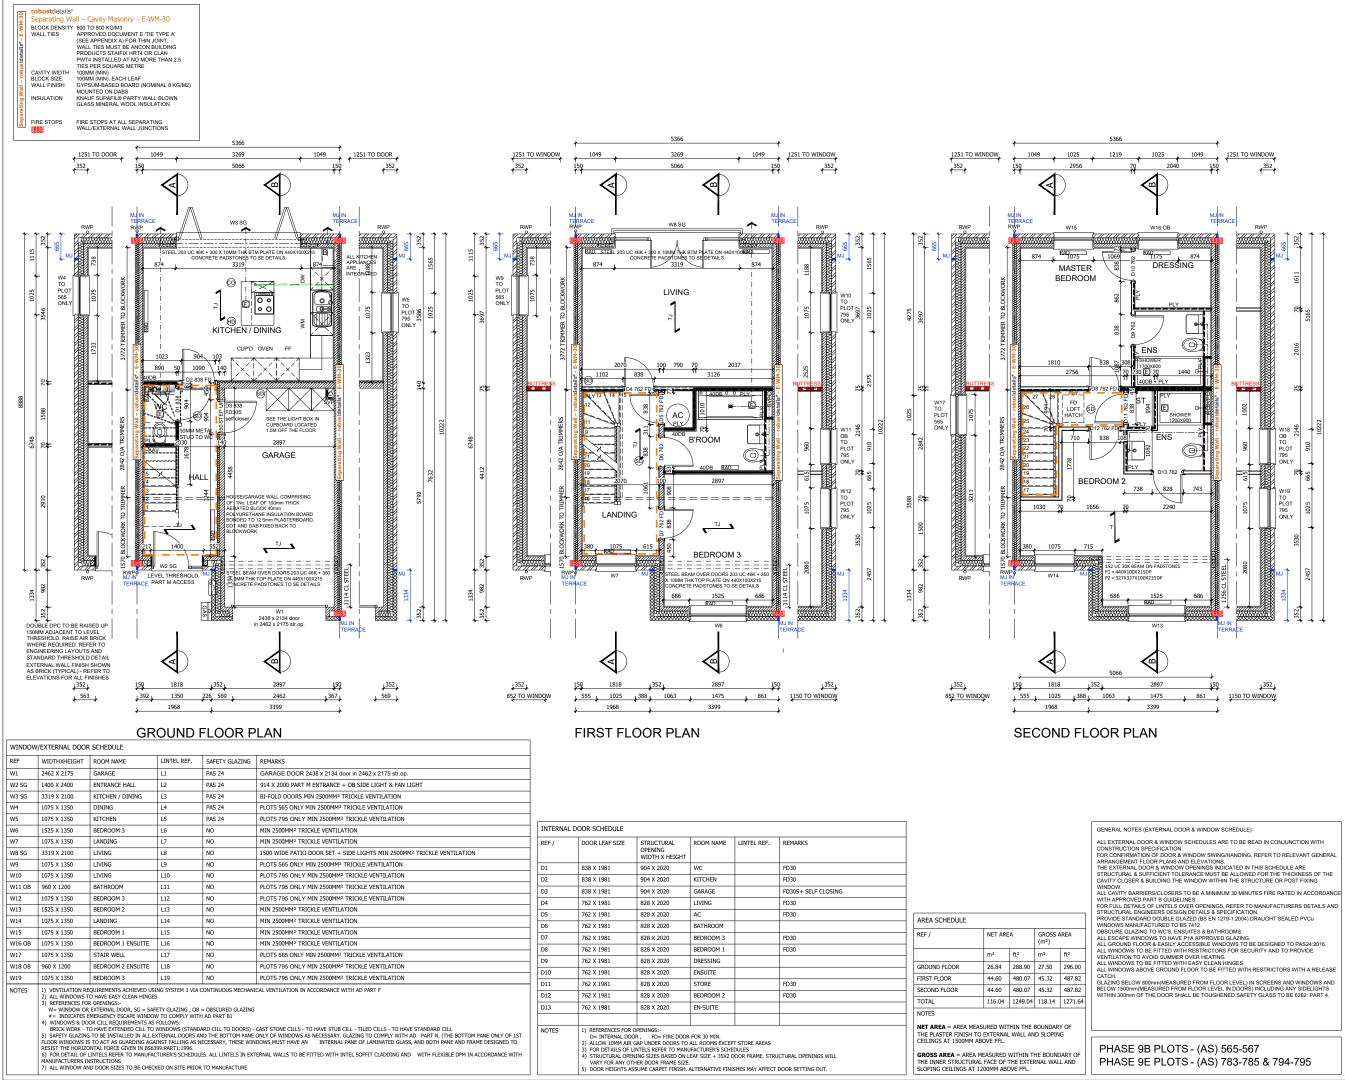

## GENERAL NOTES

1. THIS DRAWING IS TO BE READ IN CONJUNCTION WITH ALL GENERAL ARRANGEMENT AND PROJECT DETAILS DRAWINGS

2. UNLESS NOTED OTHERWISE, ALL DIMENSIONS ARE TO STRUCTURAL FACES AND/OR PARTITION STUDS.

- 3 ABBREVIATIONS LISE BINE VIATIONS USED:-EMJ EXTERNAL MOVEMENT JOINT HL AT HIGH LEVEL AAV AIR ADMITTANCE VALVE SVP SOIL AND VENT PIPE DP DRAINAGE POINT DIED DANIMAGED DDF

- RWP RAIN WATER PIPE CJ CONSTRUCTION JOINT

4. LEGEND

FACING BRICKWORK / RENDER FINISH ON 7.2N BLOCKWORK

- ENGINEERING BRICKWORK IN LINE WITH STRUCTURAL ENGINEERS SPECIFICATION
- ZINNSQ. IMI AIRCRETE BLOCK TO GROUND FLOOR ONLY ZZZZ 3.NNSQ. IMI AIRCRETE BLOCK (550 650 KGM) TO CLIENTS SPECIFICATION. BLOCK STRENGTH TO BE IN ACCORDANCE WITH THE STRUCTURAL ENGINEERS DETAILS. PARTY WALL IN ACCORDANCE WITH ROBUST DETAIL E-WM3.0.
- NON-LOADEACHING PARTITION AS FOLLOWS:
  NON-LOADEACHING PARTITION AS FOLLOWS:
  TOMM GYPERAME C'STUDS WITH 12.5 MM PLASTER BOARD.
  MOISTURE RESISTANT BOARD TO BE USED IN WET AREAS.
  PLY INFLL BETWEEN STUDS TO BE USED TO SUPPORT
  RADIATORS / KITCHEW WALL LINTS ALL IN ACCORDANCE WITH
  THE CLIENTS SPECIFICATION AND DETAIL
  25MM ISOVER ARE JOUN THE STUD CAVITY OR EDUIVALENT
  APPROVED MATERIAL (TO CLIENT SPECIFICATION) TO ALL
  BATHROVED AND BETWEEN BEDROOMS / LIVING SPACES AS
  INDICATED
- PLY 12 MM PLY FOR SANITARYWARE BASIN'S AND WC'S INCLUDING BOXING, STUD WALLS AND BUTTRESS WALLS AS INDICATED
- BUTTRESS WALLS 75MM X 100MM TIMBER STUD + 1 PLY LINING TO STRUCTURAL ENGINEER'S DETAILS
- LINETYPE INDICATES PROTECTED HALLWAY (Min. 30 MINUTE FIRE PROTECTION) (Min. 30 MINUTE FIRE PROTECTION) HALF HOUR FIRE RATED COMPARTMENT WALLS TO EXTEND TO UNDERSIDE OF STRUCTURAL FLOOR AND FIRE STOPPED.
- DENOTES SPAN OF FLOOR OVER (TYPE STATED) B&B BEAM & BLOCK TJ JOIST SPAN T TRUSS

5. <u>SB</u>DENOTES STRUCTURAL BEAM OVER. FOR ALL STRUCTURAL STEELWORK, PADSTONES, AND MOVEMENT JOINT DETAILS REFER TO THE STRUCTURAL ENGINEER'S DRAMMUSS.

6. ALL DRAINAGE RUNS TO BE ABOVE FLOOR UNLESS STATED

7. ALL KITCHEN LAYOUTS TO SPECIALIST'S DESIGN AND DETAILS

8. CONTINUOUS MECHANICAL EXTRACTS ALL EXTRACT DUCTS TO BE WITHIN THE FLOOR / ROOF SPACE UNLESS NOTED OTHERWISE, REFER TO SPECIALIST'S DRAWINGS FOR DETAILS

INDICATES EXTRACT LOCATION

- SD DENOTES SMOKE ALARM TO BE SELF CONTAINED, MAINS FED & INTERCONNECTED, TO COMPLY WITH B.S. 5446 PART 1.
- HEAT DETECTOR A100 EI 144 WITH BATTERY BACK UP

10. FOR MOVEMENT JOINT, BED JOINT REINFORCEMENT AND ALL STRUCTURAL INFORMATION REFER TO STRUCTURAL ENGINEERS DRAWINGS AND DETAILS

11. ALL SVP'S TO BE INSULATED WITH MIN 25MM INSULATION QUILT AND TO BE BOXED IN WITH 25X50 SW TIMBER BATTEN FRAMEWORK AND 2NO LAYERS OF 12.5MM PLASTERBOARD.

1:50 3m  $\bigcirc$ DORCHESTER Trower Davies UPPER HEYFORD, PHASE 9 BICESTER HOUSE TYPE SP8 GROUND, FIRST & SECOND FLOOR PLANS FEB 21 1:50 @ A1 MJR Project Number Drawing Number Revisio C3 727 HTSP8-09-01 CONSTRUCTION ISSUE