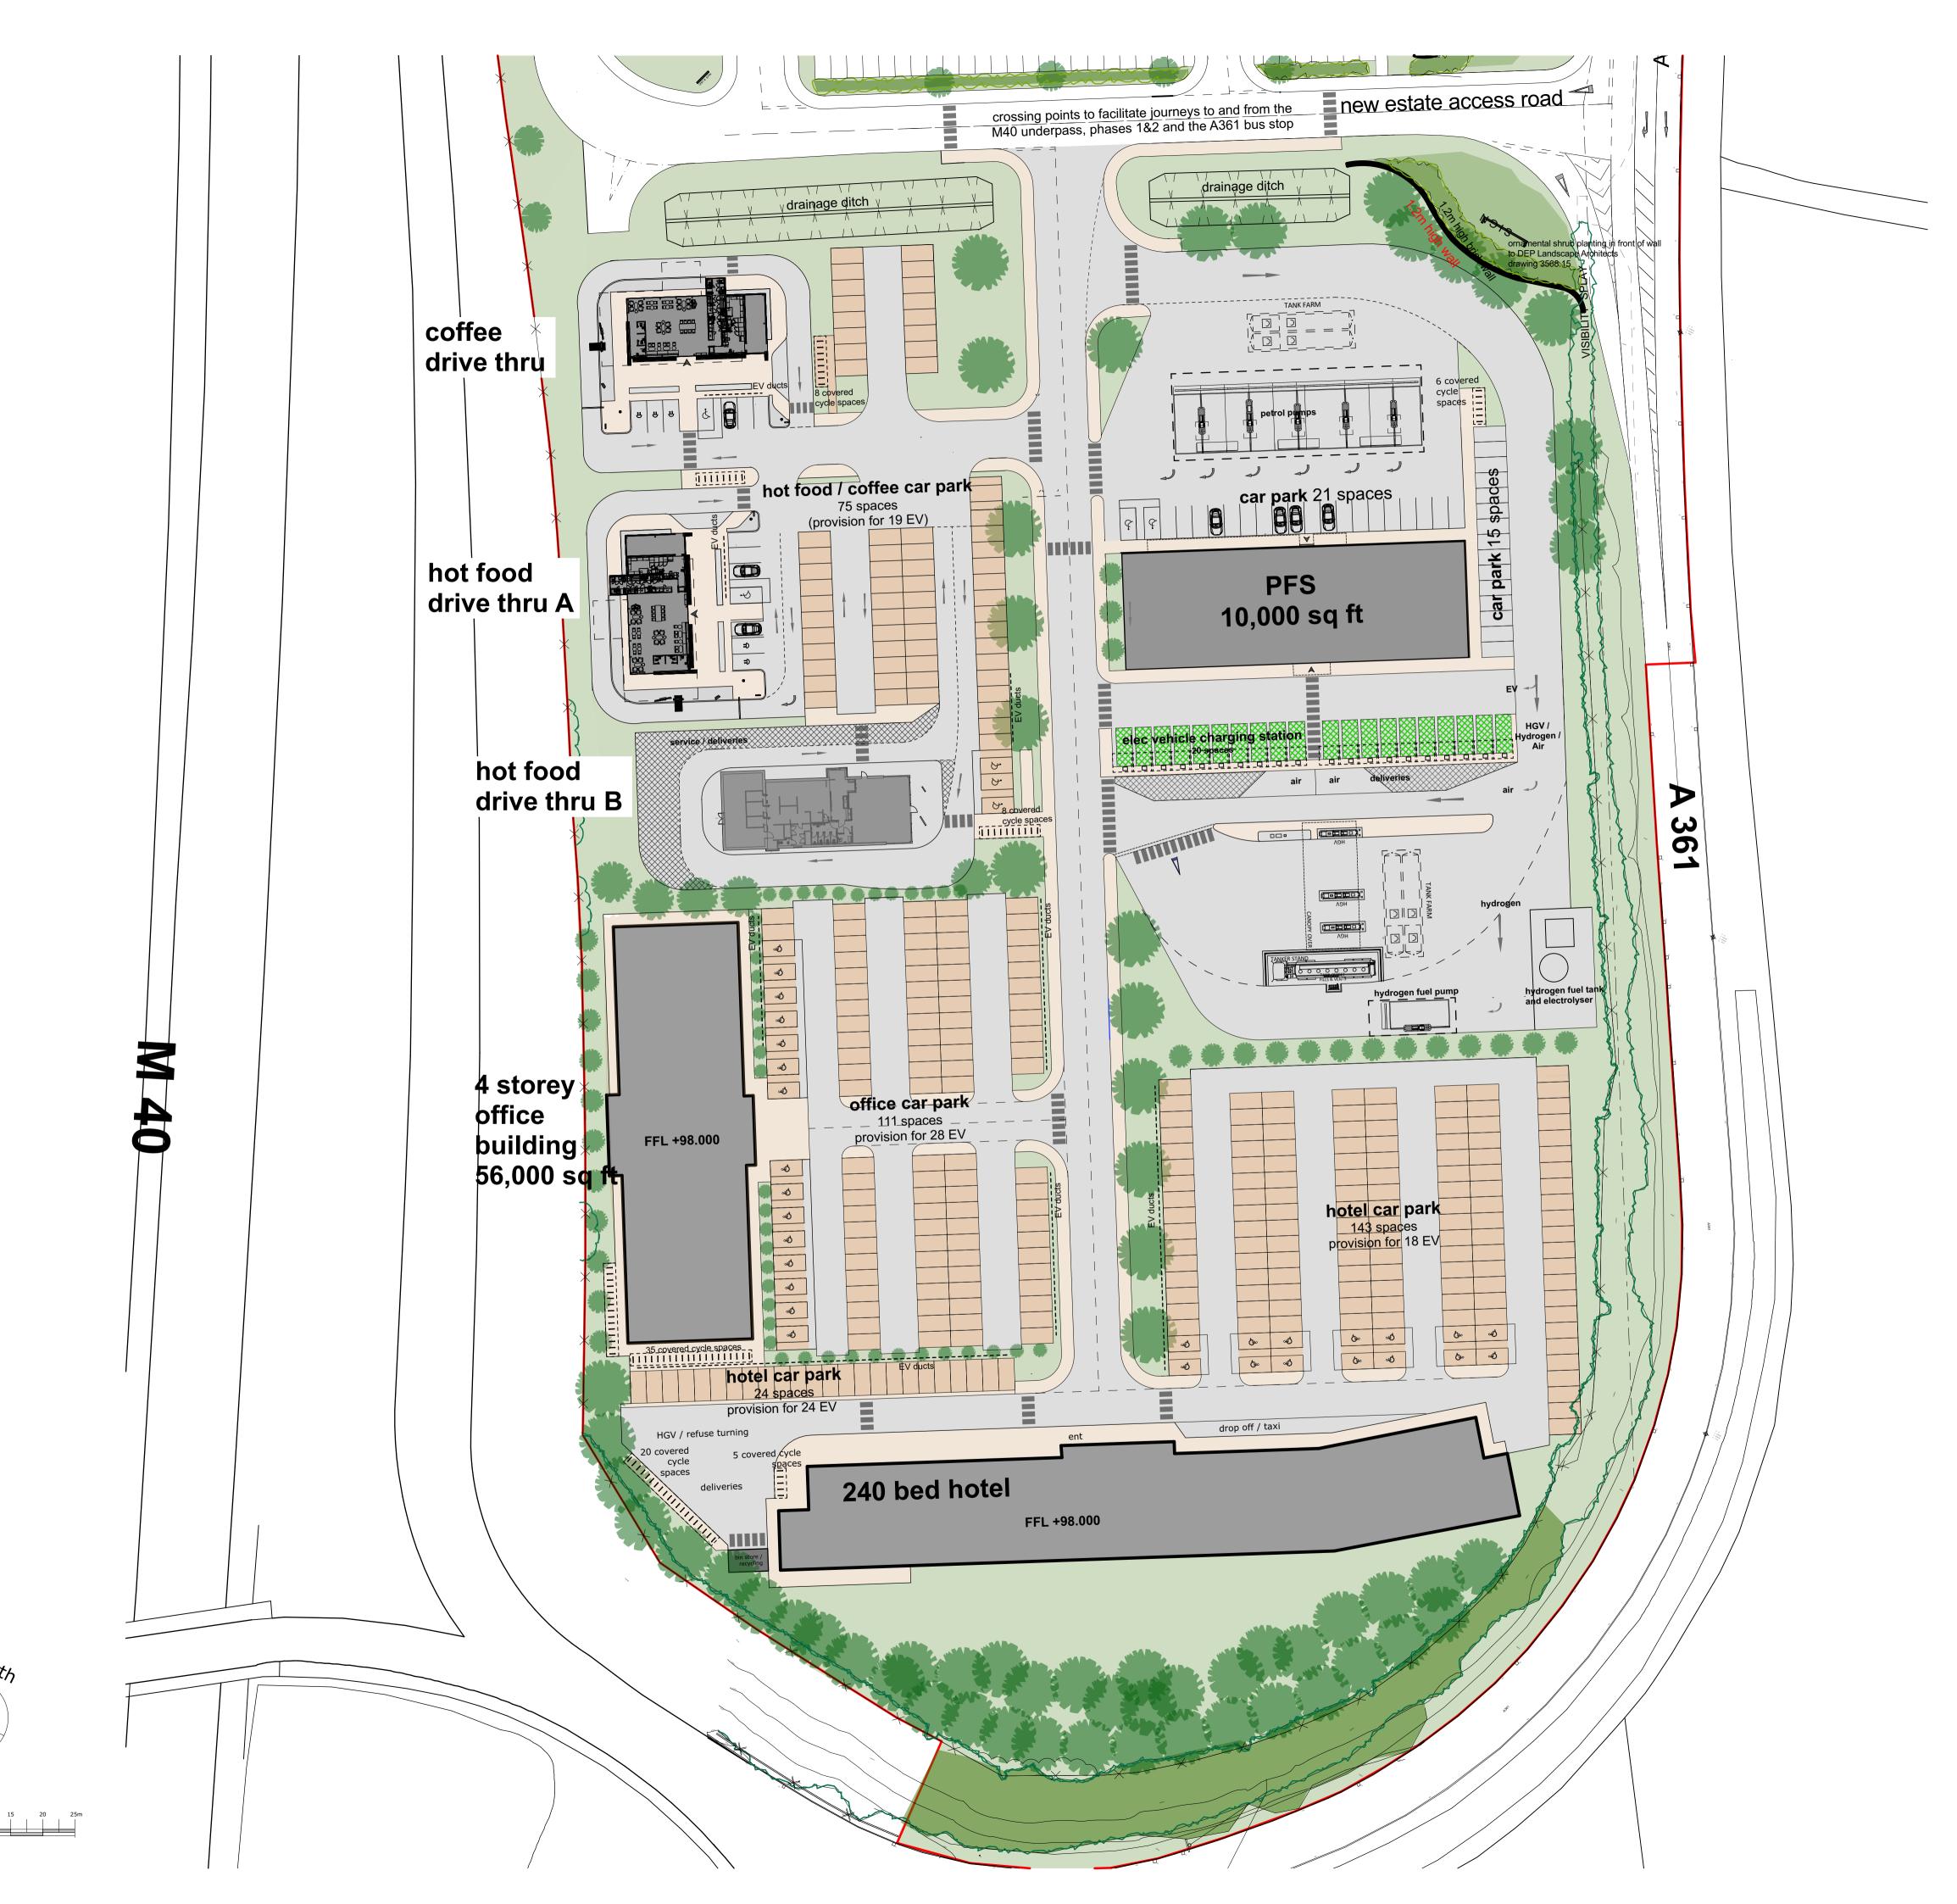

© copyright in this drawing is vested in campbell driver partnership

A: original issue

B: 11.03.21: PFS layout amended

C: 29.03.21: hotel car park amended, car wash added D: 09.04.21: auto car wash omitted

E: 13.05.21: drive-thru unit added, hotel changed to 240 bed, hydrogen pump / station added, elec. parking reconfigured
F: 08.06.21: PFS increased to 8,500 sq ft; kerb lines adjusted to suit vehicle

F: U8.U6.21: PFS increased to 8,500 sq ft; kerb lines adjusted to suit vehicle tracking
G: 08.06.21: PFS increased to 10,000 sq ft; EV to 20 spaces, jet and wash

G: 08.06.21: PFS increased to 10,000 sq bays omitted; air lines added

I: 20.10.21: additional crossings added
J: 02.11.21: drive thru B road amended to suit vehicle tracking; cycle spaces increased; 25% EV ducting indicated