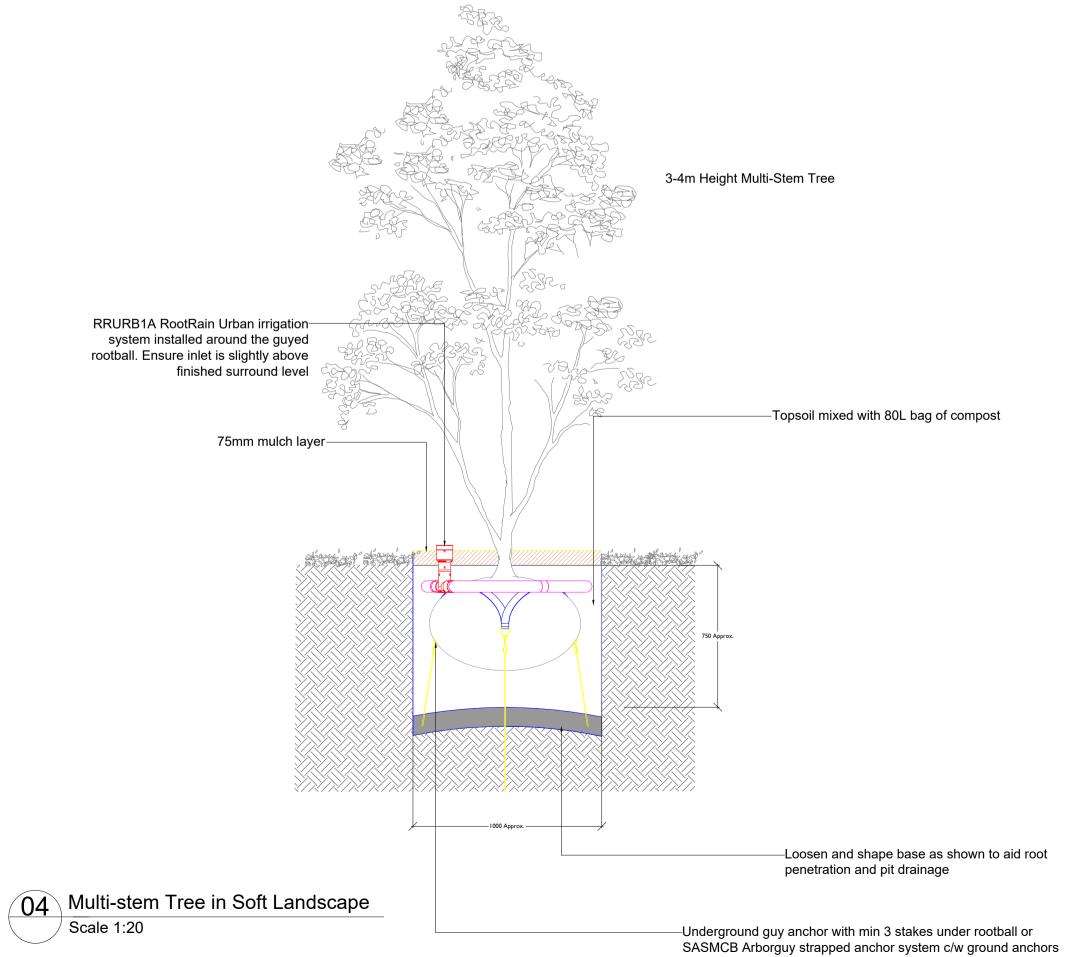

Extra Heavy Standard Tree in Soft Landscape ∫ Scale 1:20

DEP LANDSCAPE ARCHITECTURE LTD 2 COMMERCIAL STREET, MANCHESTER

**T**: 0161 2419878 W: www.dep.co.uk

Monte Blackburn

Project

MI5 4RQ

Banbury

Description Tree Planting Details