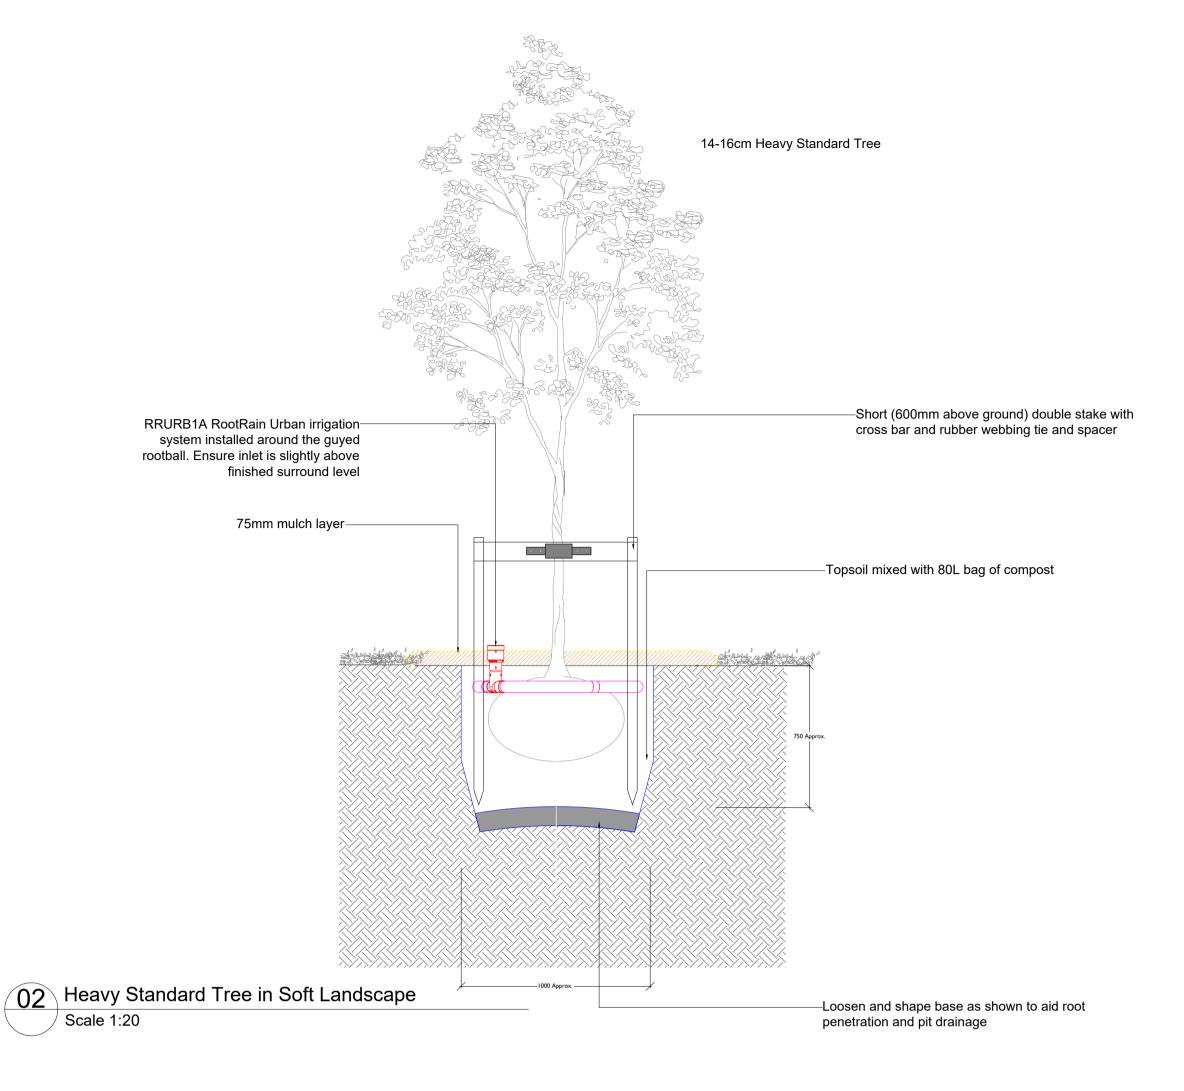

Extra Heavy Standard Tree in Soft Landscape ∫ Scale 1:20

DEP LANDSCAPE ARCHITECTURE LTD 2 COMMERCIAL STREET, MANCHESTER

**T**: 0161 2419878 W: www.dep.co.uk

Monte Blackburn

Project

MI5 4RQ

Banbury

Description Tree Planting Details