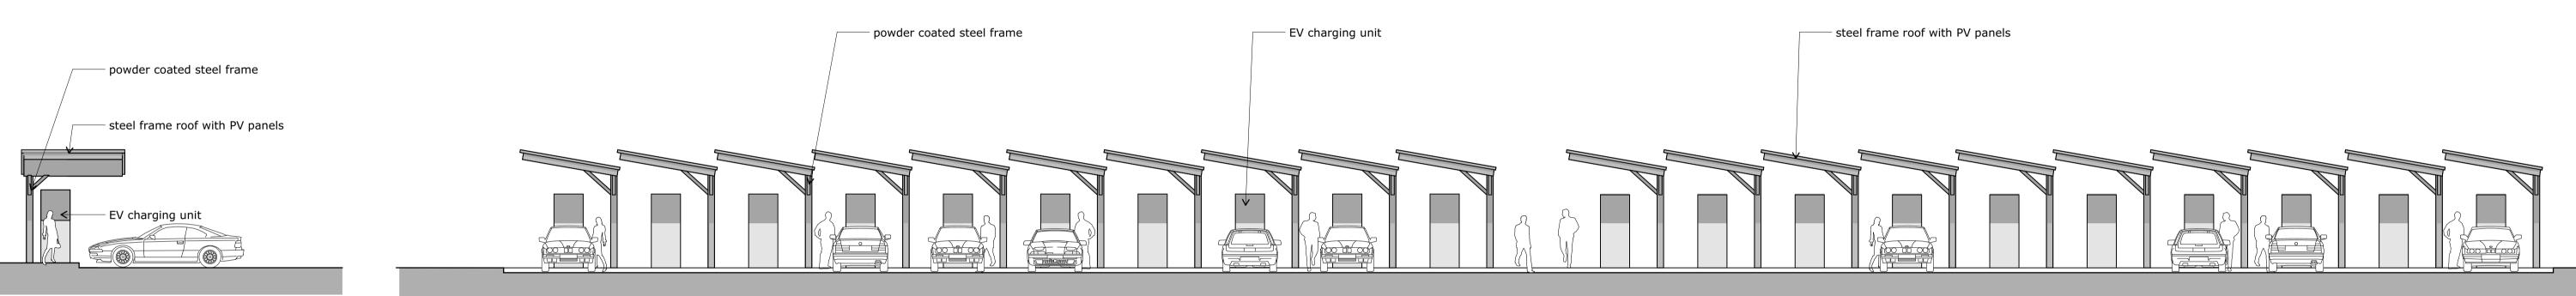

south west elevation

south east elevation



## north east elevation

north west elevation



## campbelldriverpartr

| client: | monte blackburn Itd |  |
|---------|---------------------|--|
|         |                     |  |

## Phase 3 project:

junction 11, banbury

sheet: ev canopy elevations

| job no:   | 16.145.03     |                                                  | <sup>dwg no:</sup> 306 | А                            |
|-----------|---------------|--------------------------------------------------|------------------------|------------------------------|
| scale:    | 1:100, 1:1.43 | @ A1                                             | capricorn park         |                              |
| date:     | 16.07.21      |                                                  | black                  | kewater road<br>burn bb1