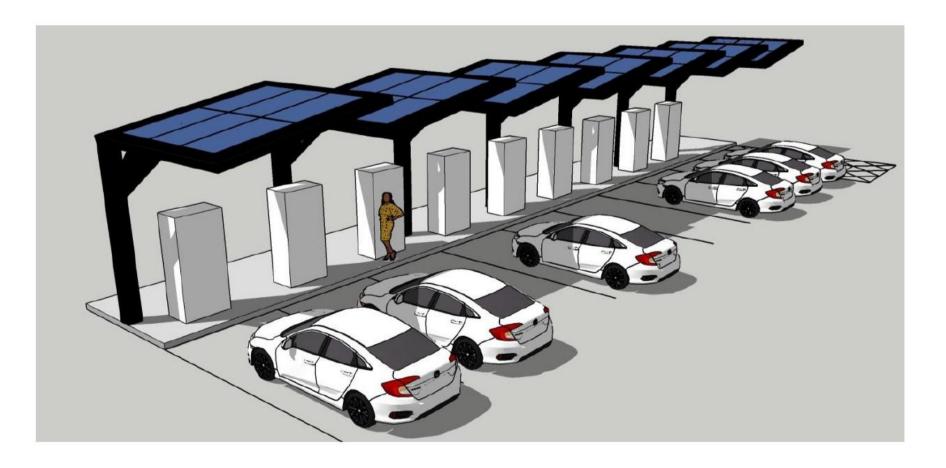

south west elevation

south east elevation



## north east elevation

north west elevation



## campbelldriverpartr

| client: | monte blackburn Itd |  |
|---------|---------------------|--|
|         |                     |  |

## Phase 3 project:

junction 11, banbury

sheet: ev canopy elevations

| job no:   | 16.145.03     |                                                  | <sup>dwg no:</sup> 306 | А                            |
|-----------|---------------|--------------------------------------------------|------------------------|------------------------------|
| scale:    | 1:100, 1:1.43 | @ A1                                             | capricorn park         |                              |
| date:     | 16.07.21      |                                                  | black                  | kewater road<br>burn bb1 5qr |
| drawn: dp |               | t: 01254 297