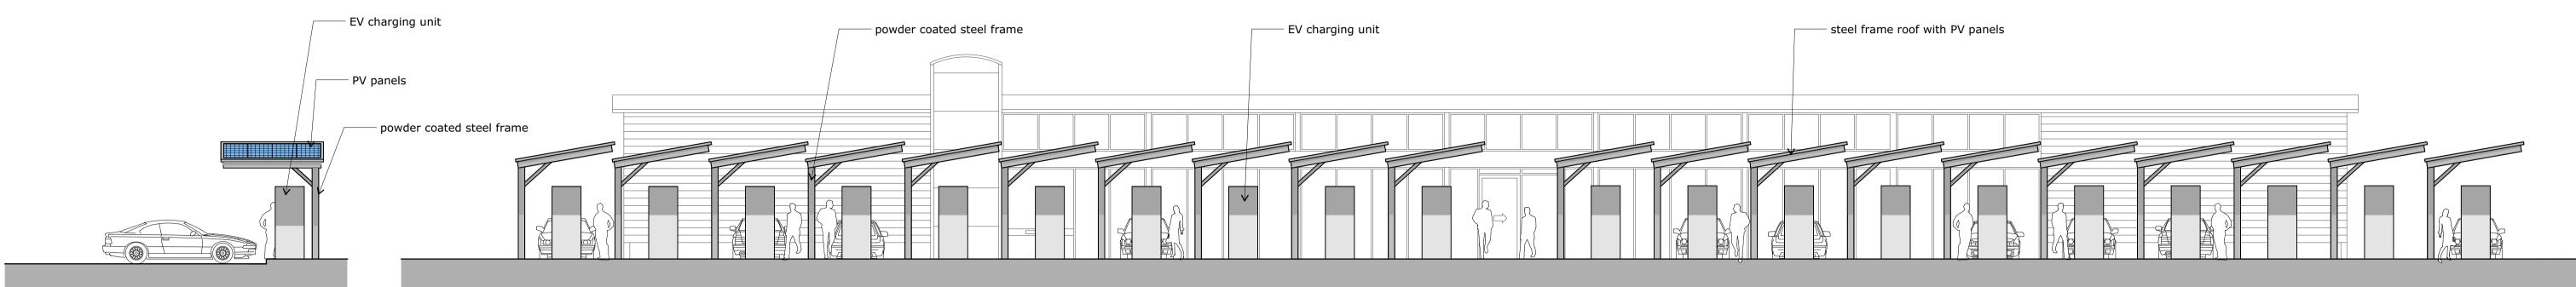

south west elevation

south east elevation



## north east elevation

north west elevation



## campbelldriverpartr

| client: | monte blackburn Itd |  |
|---------|---------------------|--|
|         |                     |  |

## Phase 3 project:

junction 11, banbury

sheet: ev canopy elevations

| job no:   | 16.145.03     |                                                  | <sup>dwg no:</sup> 306 | А                            |
|-----------|---------------|--------------------------------------------------|------------------------|------------------------------|
| scale:    | 1:100, 1:1.43 | @ A1                                             | capricorn park         |                              |
| date:     | 16.07.21      |                                                  | bla