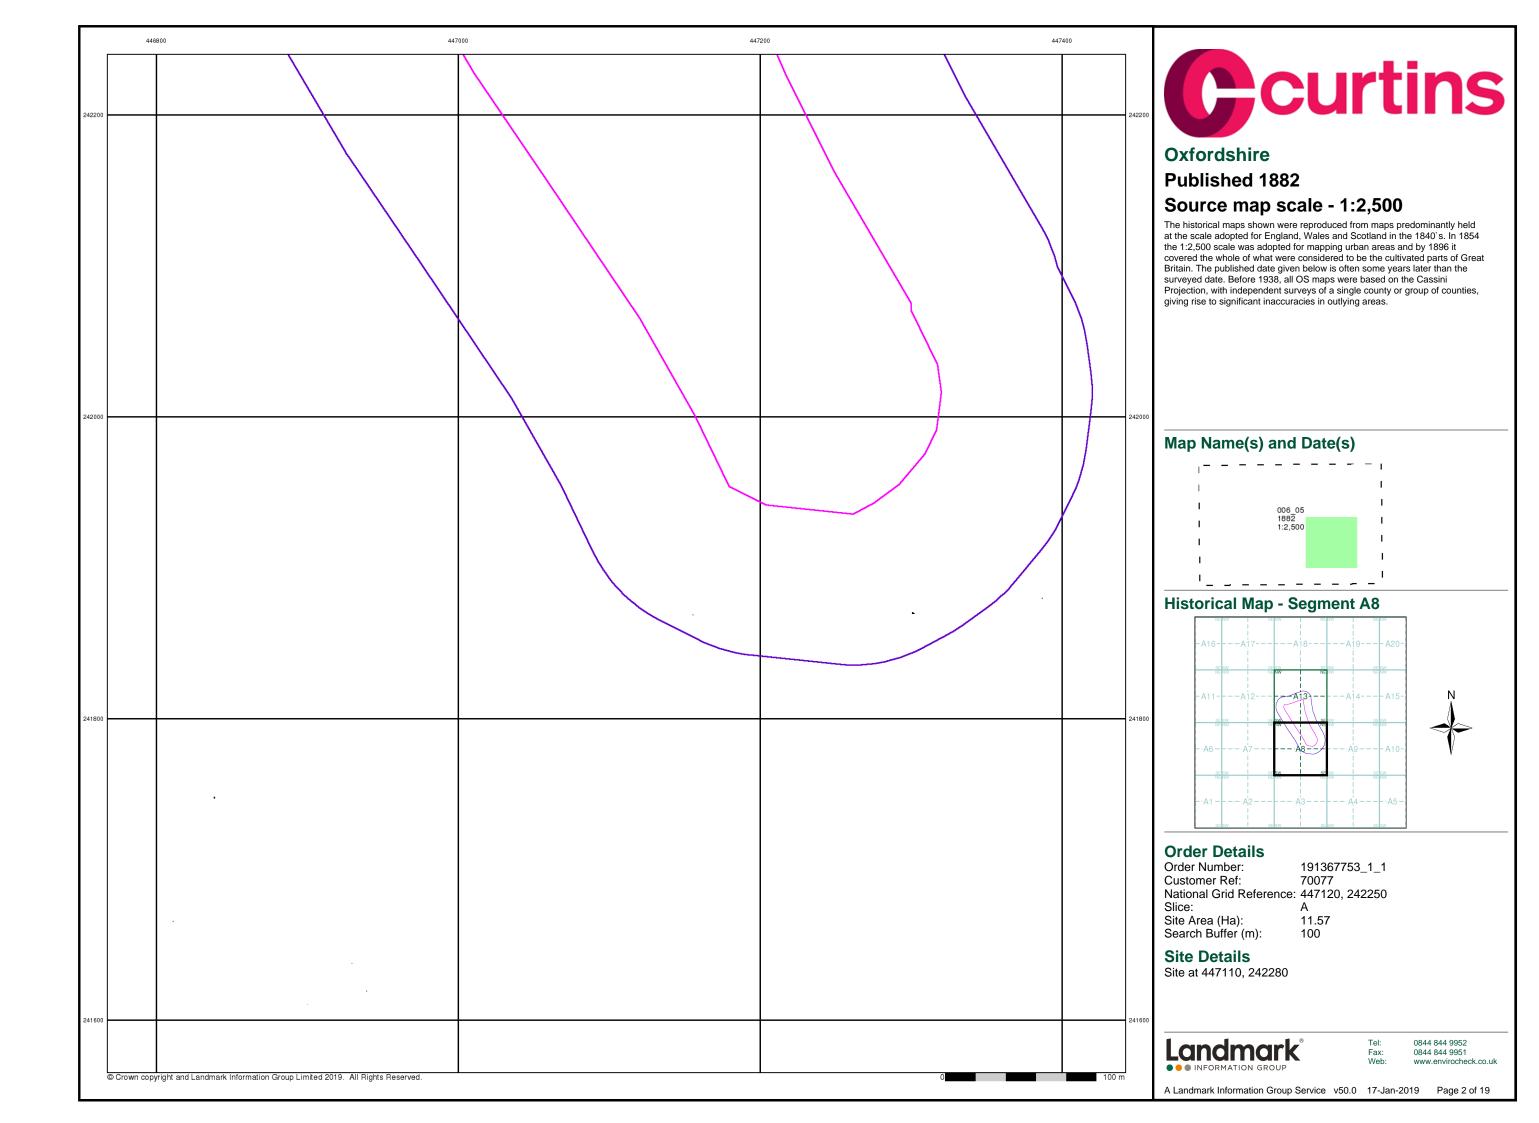

# **Historical Mapping Legends**

## **Historical Map - Segment A8**

#### **Order Details**

Order Number: 191367753\_1\_1 70077 Customer Ref: National Grid Reference: 447120, 242250

Slice:

Tank or Track

Trough

Wind Pump

Wr Pt. Wr T Water Point, Water Tap

Works (building or area)

Tr

Wd Pp

Wks

11.57 Site Area (Ha): Search Buffer (m): 100

#### **Site Details**

Site at 447110, 242280

0844 844 9952

A Landmark Information Group Service v50.0 17-Jan-2019 Page 1 of 19

## Source map scale - 1:2,500

The historical maps shown were reproduced from maps predominantly held at the scale adopted for England, Wales and Scotland in the 1840's. In 1854 the 1:2,500 scale was adopted for mapping urban areas and by 1896 it covered the whole of what were considered to be the cultivated parts of Great Britain. The published date given below is often some years later than the surveyed date. Before 1938, all OS maps were based on the Cassini Projection, with independent surveys of a single county or group of counties, giving rise to significant inaccuracies in outlying areas.

#### Map Name(s) and Date(s)