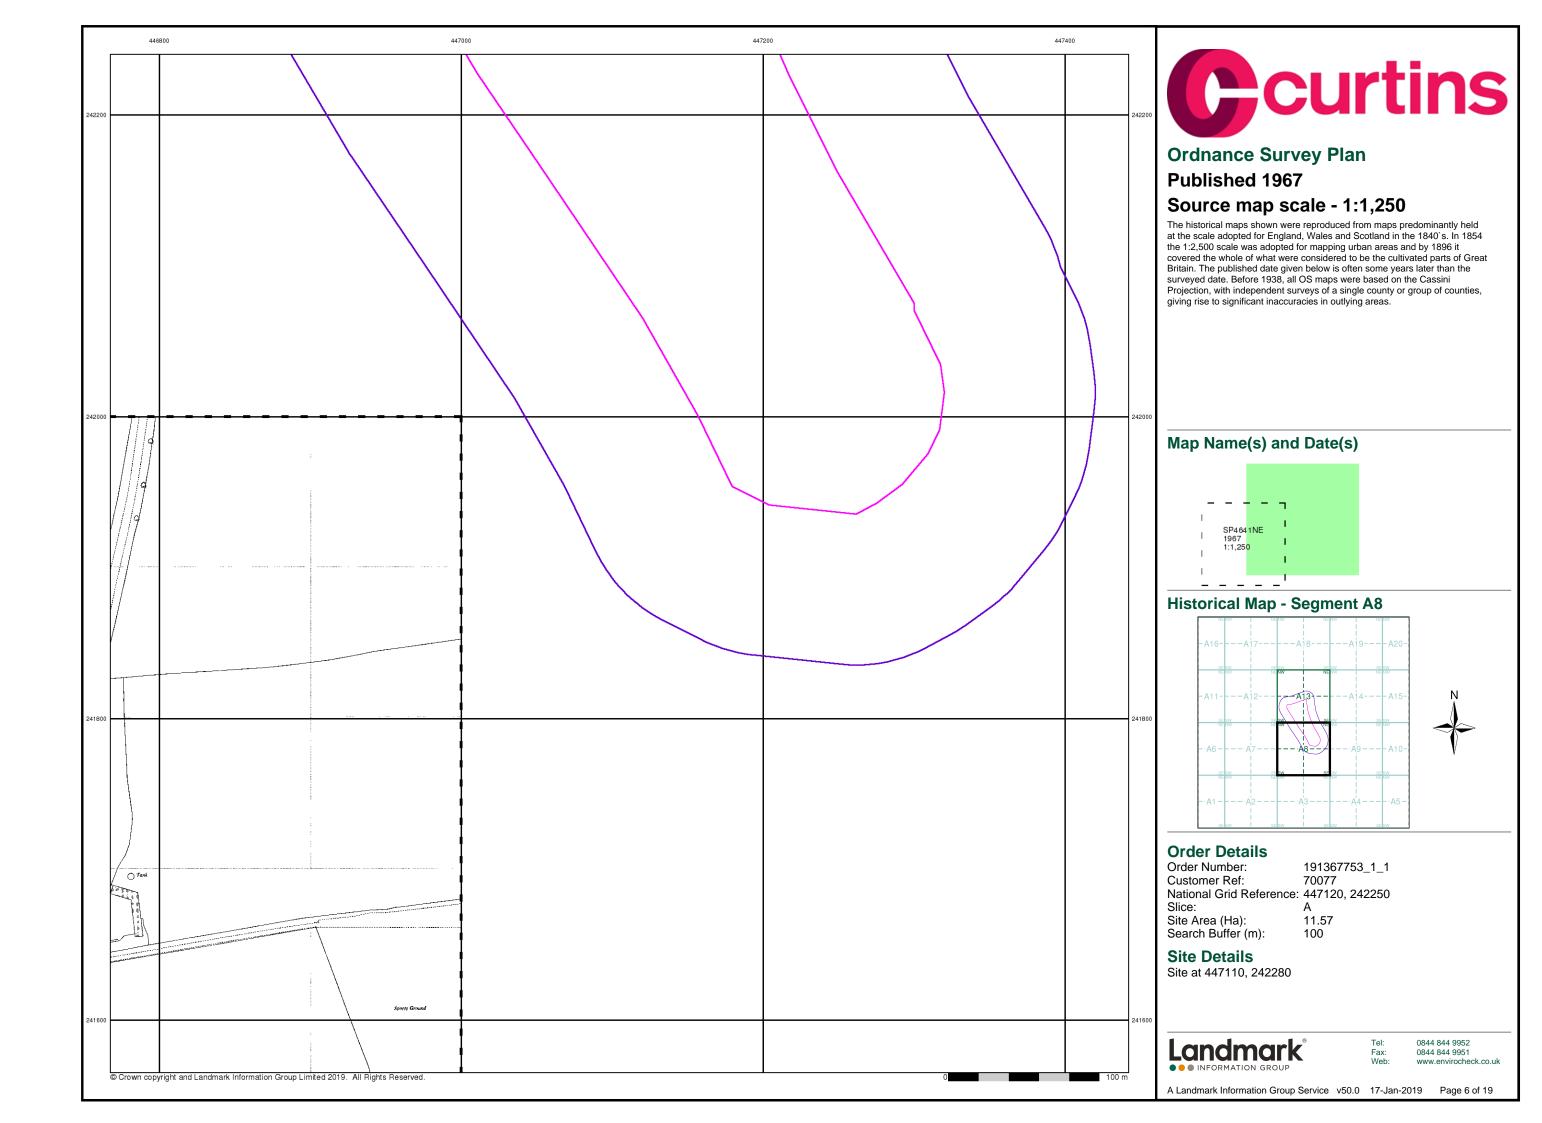

## **Ordnance Survey Plan**

#### **Published 1973**

## Source map scale - 1:2,500

The historical maps shown were reproduced from maps predominantly held at the scale adopted for England, Wales and Scotland in the 1840's. In 1854 the 1:2,500 scale was adopted for mapping urban areas and by 1896 it covered the whole of what were considered to be the cultivated parts of Great Britain. The published date given below is often some years later than the surveyed date. Before 1938, all OS maps were based on the Cassini Projection, with independent surveys of a single county or group of counties, giving rise to significant inaccuracies in outlying areas.