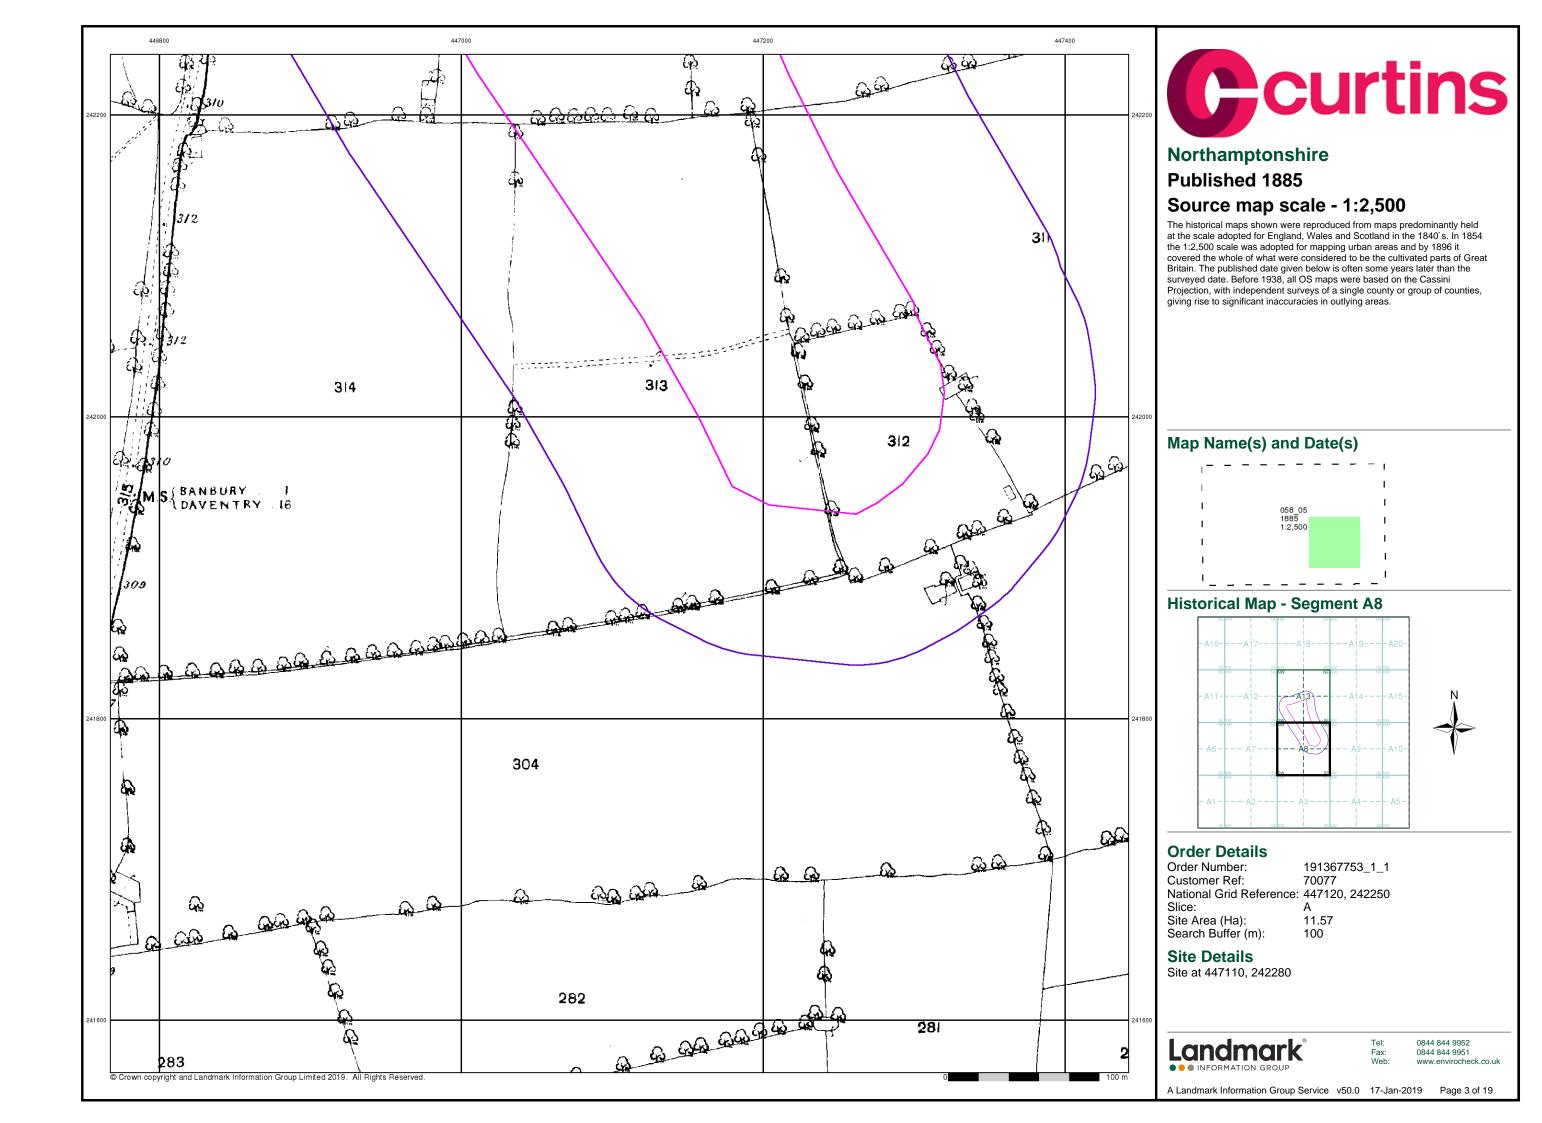

#### **Historical Mapping & Photography included:**

| Mapping Type                             | Scale   | Date        | Pg |
|------------------------------------------|---------|-------------|----|
| Oxfordshire                              | 1:2,500 | 1882        | 2  |
| Northamptonshire                         | 1:2,500 | 1885        | 3  |
| Northamptonshire                         | 1:2,500 | 1900        | 4  |
| Northamptonshire                         | 1:2,500 | 1922        | 5  |
| Ordnance Survey Plan                     | 1:1,250 | 1967        | 6  |
| Ordnance Survey Plan                     | 1:2,500 | 1973        | 7  |
| Supply of Unpublished Survey Information | 1:2,500 | 1976        | 8  |
| Additional SIMs                          | 1:1,250 | 1981        | 9  |
| Additional SIMs                          | 1:2,500 | 1981 - 1991 | 10 |
| Additional SIMs                          | 1:2,500 | 1986 - 1992 | 11 |
| Additional SIMs                          | 1:1,250 | 1990        | 12 |
| Additional SIMs                          | 1:2,500 | 1992        | 13 |
| Large-Scale National Grid Data           | 1:1,250 | 1993        | 14 |
| Large-Scale National Grid Data           | 1:2,500 | 1993        | 15 |
| Additional SIMs                          | 1:1,250 | 1993        | 16 |
| Large-Scale National Grid Data           | 1:2,500 | 1995        | 17 |
| Large-Scale National Grid Data           | 1:2,500 | 1996        | 18 |
| Historical Aerial Photography            | 1:2,500 | 1999        | 19 |