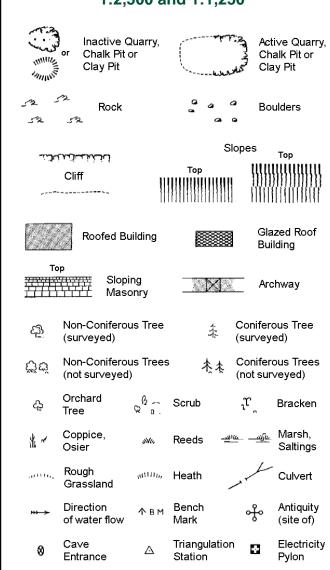

# 1:1,250

| لكلاساندياند                 |                                        |                                                                                                              | Slopes                   |                    |                         |  |
|------------------------------|----------------------------------------|--------------------------------------------------------------------------------------------------------------|--------------------------|--------------------|-------------------------|--|
|                              |                                        |                                                                                                              | Тор                      | 1111111            | Top<br>                 |  |
| С                            | liff                                   | 1111                                                                                                         |                          |                    | 1111111111111           |  |
| ~=                           | ,,,,,,,,,,,,,,,,,,,,,,,,,,,,,,,,,,,,,, |                                                                                                              |                          | 1111111            | [1]]]]]]]]]             |  |
| 523                          | Rock                                   |                                                                                                              | 52                       | Rock (so           | cattered)               |  |
|                              | Boulders                               |                                                                                                              | <i>△</i>                 | Boulders           | s (scattered)           |  |
|                              | Positioned                             | Boulder                                                                                                      |                          | Scree              |                         |  |
| C 17                         | Non-Conif<br>(surveyed                 | erous Tree<br>)                                                                                              | 4                        | Conifero           | ous Tree<br>ed)         |  |
| C 3 C 5                      | Non-Conif<br>(not surve                | erous Trees<br>yed)                                                                                          | * **                     | Conifero           | ous Trees<br>veyed)     |  |
| ć 5                          | Orchard<br>Tree                        | © a.                                                                                                         | Scrub                    | Jr,                | Bracken                 |  |
|                              | Coppice,<br>Osier                      | si¥u,                                                                                                        | Reeds 🛥                  | 160 <u>– 19</u> 60 | Marsh,<br>Saltings      |  |
|                              | Rough<br>Grassland                     | <sup>11</sup> 1111111111111111111111111111111111                                                             | Heath                    | 1                  | Culvert                 |  |
| <del>}}} &gt;</del>          | Direction<br>of water flo              | Δ<br>ow                                                                                                      | Triangulation<br>Station | , &                | Antiquity<br>(site of)  |  |
| E <u>T</u> L                 | Electric                               | ity Transmis                                                                                                 | ssion Line               | $\boxtimes$        | Electricity<br>Pylon    |  |
| Buildings with Building Seed |                                        |                                                                                                              |                          |                    |                         |  |
|                              | Roofe                                  | ed Building                                                                                                  |                          | 25                 | azed Roof<br>uilding    |  |
|                              |                                        | Ci∨il parish                                                                                                 | /community b             | oundary            |                         |  |
|                              |                                        |                                                                                                              |                          |                    |                         |  |
|                              |                                        | District boundary  County boundary                                                                           |                          |                    |                         |  |
|                              |                                        |                                                                                                              |                          |                    |                         |  |
| ,0                           |                                        | Boundary post/stone  Boundary mereing symbol (note: these always appear in opposed pairs or groups of three) |                          |                    |                         |  |
| Bks                          | Barracks                               | ,                                                                                                            | P                        | Pillar Da          | le or Post              |  |
| Bty                          | Battery                                |                                                                                                              | PO                       | Post Offi          |                         |  |
| Cemy                         | Cemetery                               |                                                                                                              | PC                       |                    | onvenience              |  |
| Chy                          | Chimney                                |                                                                                                              | Pp                       | Pump               | · - · · · · · · · · · · |  |
| Cis                          | Cistern                                |                                                                                                              | Ppg Sta                  | Pumping            | Station                 |  |
| Dismtd Rly                   |                                        | tled Railway                                                                                                 | PW                       | Place of           |                         |  |
| El Gen Sta                   | Electric                               | ity Generating                                                                                               |                          | pg Sta Se          | ewage                   |  |
| ELB                          | Station                                | Dala Dill-                                                                                                   | 6D 6D                    |                    | umping Station          |  |
| EI P                         |                                        | Pole, Pillar                                                                                                 | SB, S Br                 | _                  | ox or Bridge            |  |
| FB Sub Sta                   | Electricity<br>Filter Bed              | OUD STATION                                                                                                  | SP, SL<br>Spr            |                    | ost or Light            |  |
|                              |                                        | Drinking Etn                                                                                                 | Spr                      | Spring             |                         |  |

Fn / D Fn Fountain / Drinking Ftn.

Gas Governer

**Guide Post** 

Manhole

GP

Gas Valve Compound

Mile Post or Mile Stone