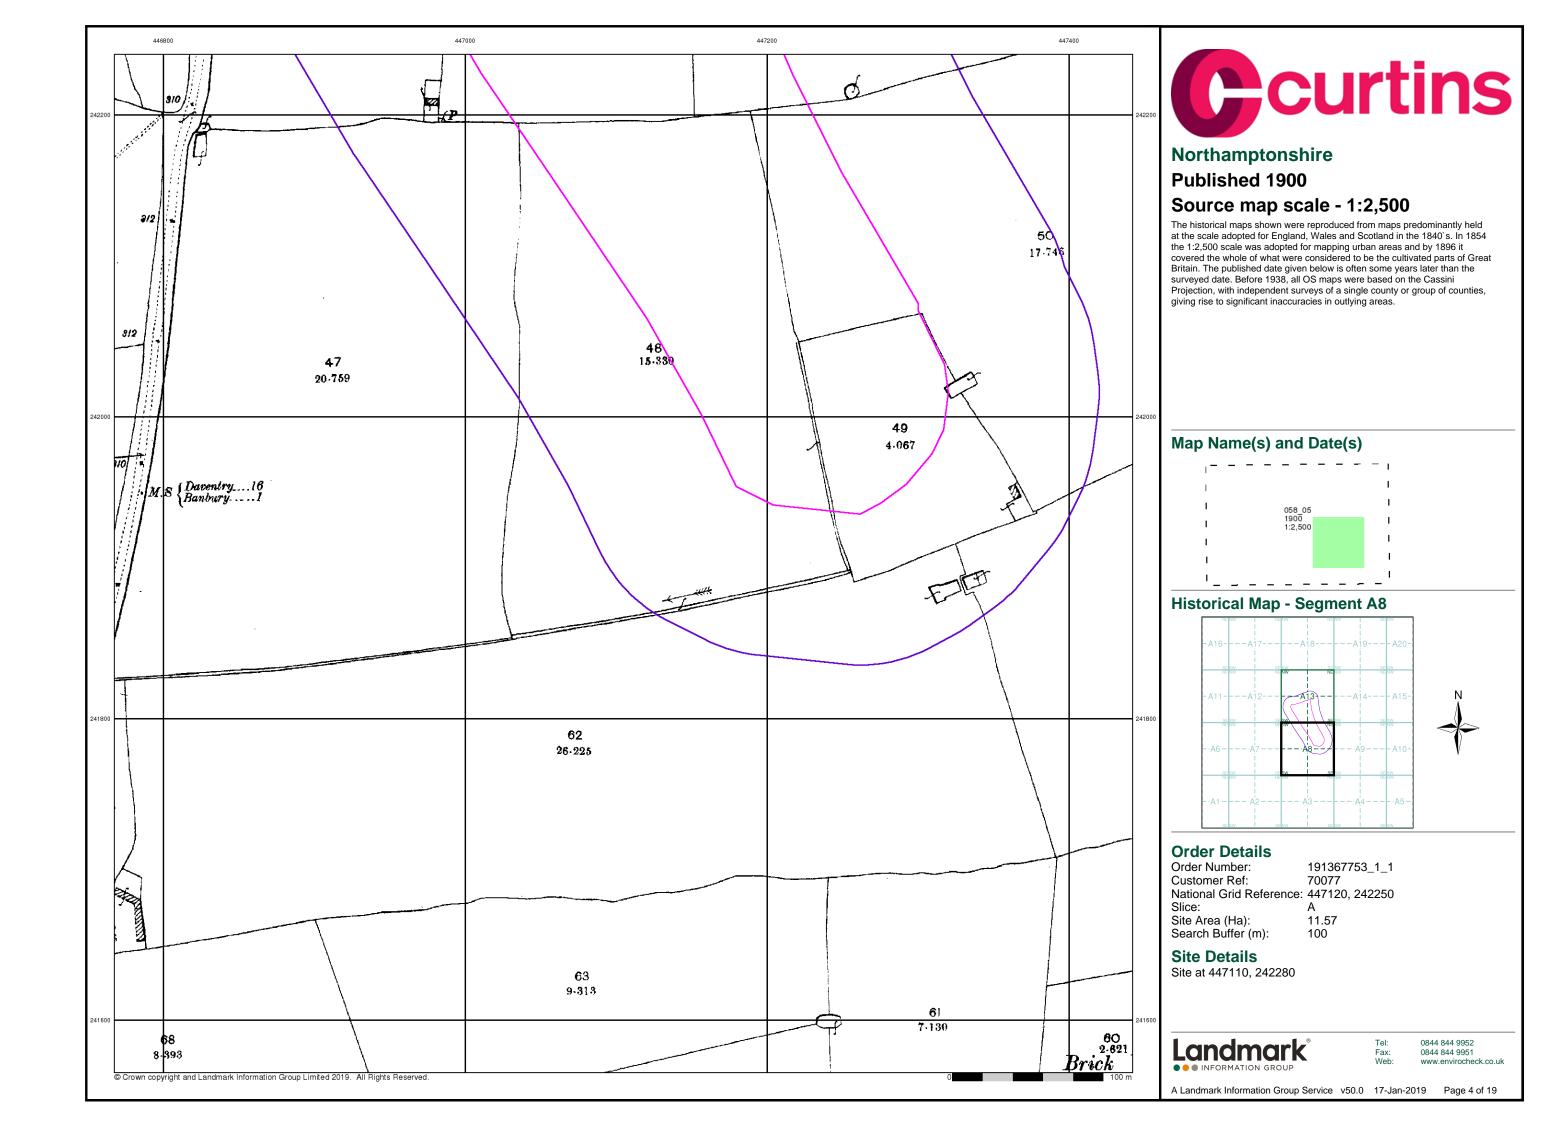

#### **Historical Mapping & Photography included:**

| Mapping Type                             | Scale   | Date        | Pg |
|------------------------------------------|---------|-------------|----|
| Oxfordshire                              | 1:2,500 | 1882        | 2  |
| Northamptonshire                         | 1:2,500 | 1885        | 3  |
| Northamptonshire                         | 1:2,500 | 1900        | 4  |
| Northamptonshire                         | 1:2,500 | 1922        | 5  |
| Ordnance Survey Plan                     | 1:1,250 | 1967        | 6  |
| Ordnance Survey Plan                     | 1:2,500 | 1973        | 7  |
| Supply of Unpublished Survey Information | 1:2,500 | 1976        | 8  |
| Additional SIMs                          | 1:1,250 | 1981        | 9  |
| Additional SIMs                          | 1:2,500 | 1981 - 1991 | 10 |
| Additional SIMs                          | 1:2,500 | 1986 - 1992 | 11 |
| Additional SIMs                          | 1:1,250 | 1990        | 12 |
| Additional SIMs                          | 1:2,500 | 1992        | 13 |
| Large-Scale National Grid Data           | 1:1,250 | 1993        | 14 |
| Large-Scale National Grid Data           | 1:2,500 | 1993        | 15 |
| Additional SIMs                          | 1:1,250 | 1993        | 16 |
| Large-Scale National Grid Data           | 1:2,500 | 1995        | 17 |
| Large-Scale National Grid Data           | 1:2,500 | 1996        | 18 |
| Historical Aerial Photography            | 1:2,500 | 1999        | 19 |