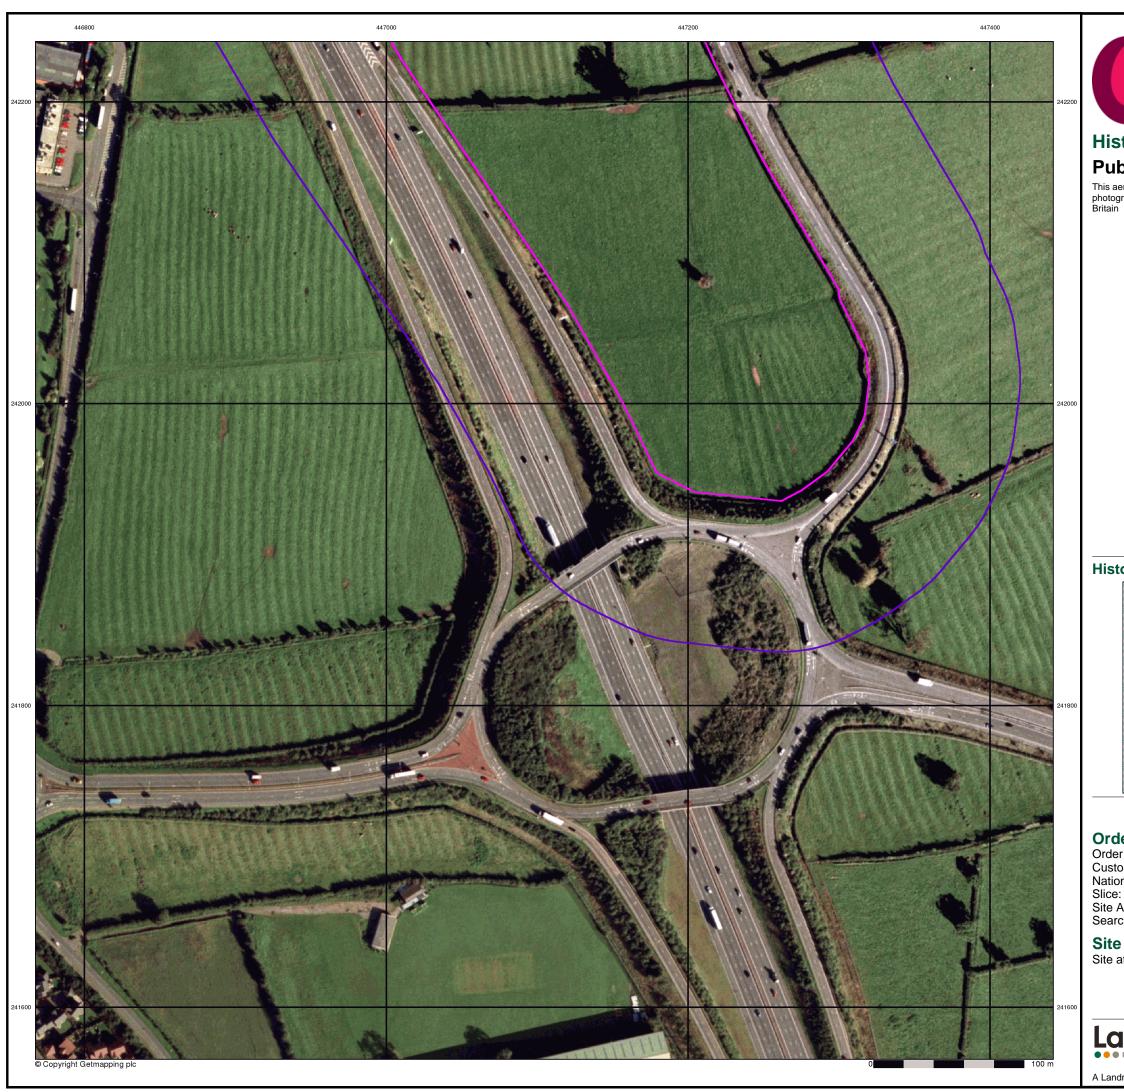

# **Historical Aerial Photography**

#### Published 1999

This aerial photography was produced by Getmapping, these vertical aerial photographs provide a seamless, full colour survey of the whole of Great Britain

## **Historical Aerial Photography - Segment A8**

#### **Order Details**

Order Number: 191367753\_1\_1 Customer Ref: 70077

National Grid Reference: 447120, 242250

e: A

Site Area (Ha): 11.57 Search Buffer (m): 100

**Site Details** 

Site at 447110, 242280

Landmark®
•••• INFORMATION GROUP