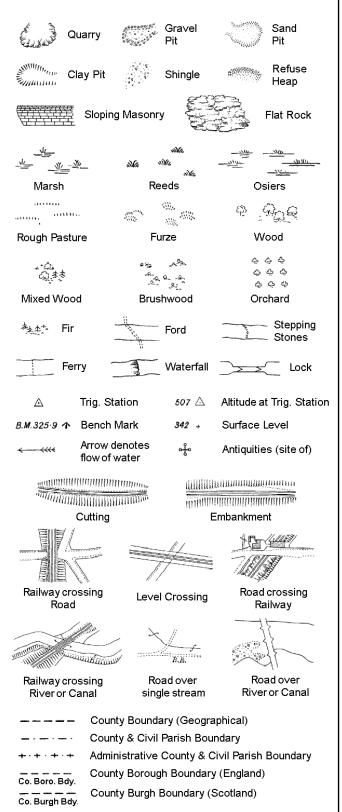

#### **Ordnance Survey County Series and** Ordnance Survey Plan 1:2,500

B.R.

E.P

F.B.

M.S

Bridle Road

Foot Bridge

Mile Stone

M.P.M.R. Mooring Post or Ring

Electricity Pylor

Police Call Box

Telephone Call Box

Signal Post

Pump

Sluice

Spring

Trough Well

S.P

Sl.

Tr:

#### Ordnance Survey Plan, Additional SIMs and Large-Scale National Grid Data 1:2,500 and **Supply of Unpublished Survey Information** 1:2,500 and 1:1,250

**Electricity Transmission Line** County Boundary (Geographical)

County & Civil Parish Boundary Civil Parish Boundary Admin. County or County Bor. Boundary L B Bdy London Borough Boundary

Symbol marking point where boundary mereing changes

| вн     | Beer House                 | Р        | Pillar, Pole or Post   |
|--------|----------------------------|----------|------------------------|
| BP, BS | Boundary Post or Stone     | PO       | Post Office            |
| Cn, C  | Capstan, Crane             | PC       | Public Convenience     |
| Chy    | Chimney                    | PH       | Public House           |
| D Fn   | Drinking Fountain          | Pp       | Pump                   |
| EIP    | Electricity Pillar or Post | SB, S Br | Signal Box or Bridge   |
| FAP    | Fire Alarm Pillar          | SP, SL   | Signal Post or Light   |
| FB     | Foot Bridge                | Spr      | Spring                 |
| GP     | Guide Post                 | Tk       | Tank or Track          |
| Н      | Hydrant or Hydraulic       | TCB      | Telephone Call Box     |
| LC     | Level Crossing             | TCP      | Telephone Call Post    |
| MH     | Manhole                    | Tr       | Trough                 |
| MP     | Mile Post or Mooring Post  | WrPt,WrT | Water Point, Water Tap |
| MS     | Mile Stone                 | W        | Well                   |
| NTL    | Normal Tidal Limit         | Wd Pp    | Wind Pump              |