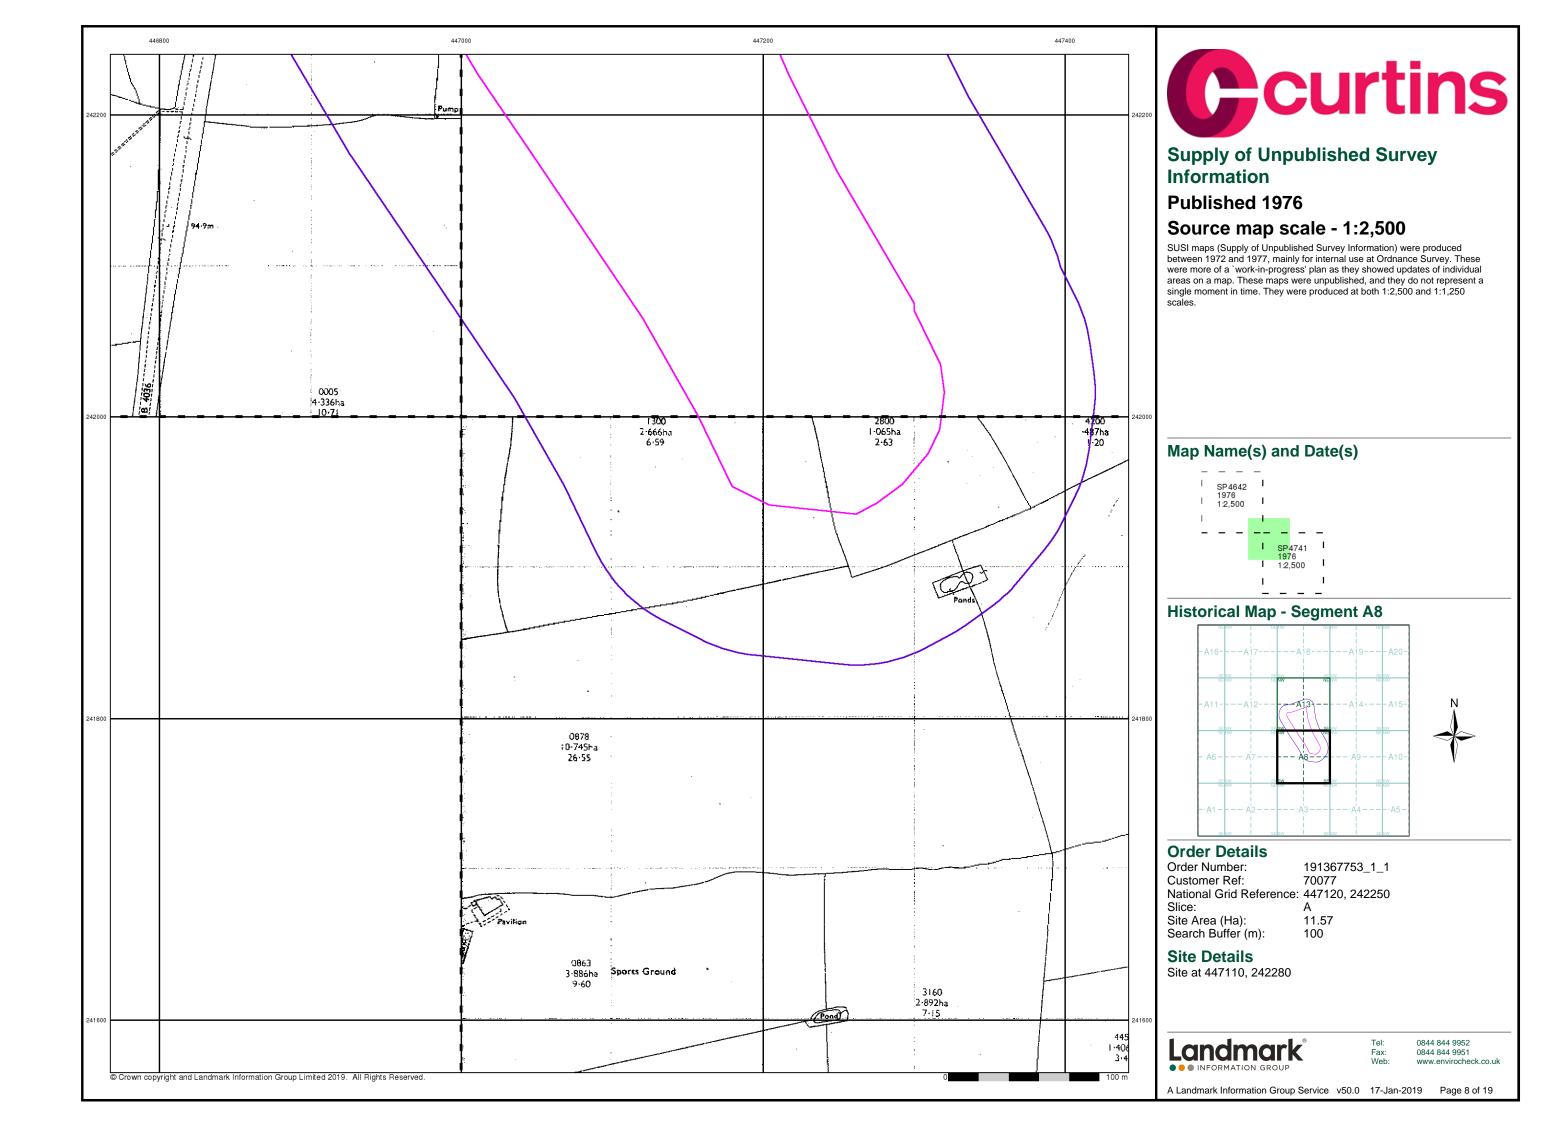

## **Historical Map - Segment A8**

#### **Order Details**

Order Number: 191367753\_1\_1 70077 Customer Ref: National Grid Reference: 447120, 242250

Slice:

Tank or Track

Trough

Wind Pump

Wr Pt. Wr T Water Point, Water Tap

Works (building or area)

Tr

Wd Pp

Wks

11.57 Site Area (Ha): Search Buffer (m): 100

#### **Site Details**

Site at 447110, 242280

0844 844 9952

A Landmark Information Group Service v50.0 17-Jan-2019 Page 1 of 19