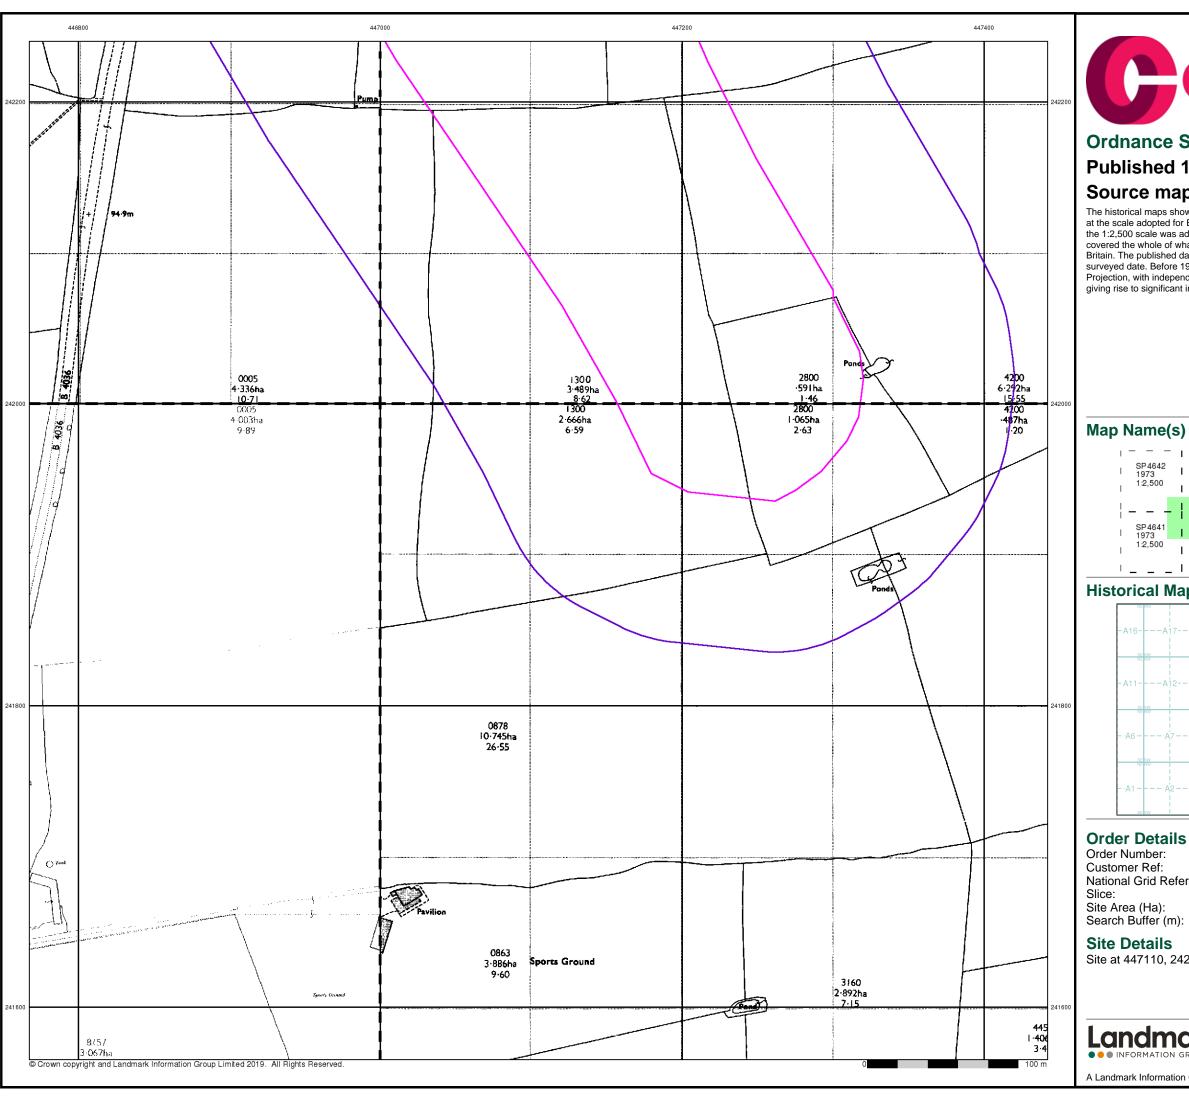

## **Ordnance Survey Plan**

#### **Published 1973**

## Source map scale - 1:2,500

The historical maps shown were reproduced from maps predominantly held at the scale adopted for England, Wales and Scotland in the 1840's. In 1854 the 1:2,500 scale was adopted for mapping urban areas and by 1896 it covered the whole of what were considered to be the cultivated parts of Great Britain. The published date given below is often some years later than the surveyed date. Before 1938, all OS maps were based on the Cassini Projection, with independent surveys of a single county or group of counties, giving rise to significant inaccuracies in outlying areas.

#### Map Name(s) and Date(s)

#### **Historical Map - Segment A8**