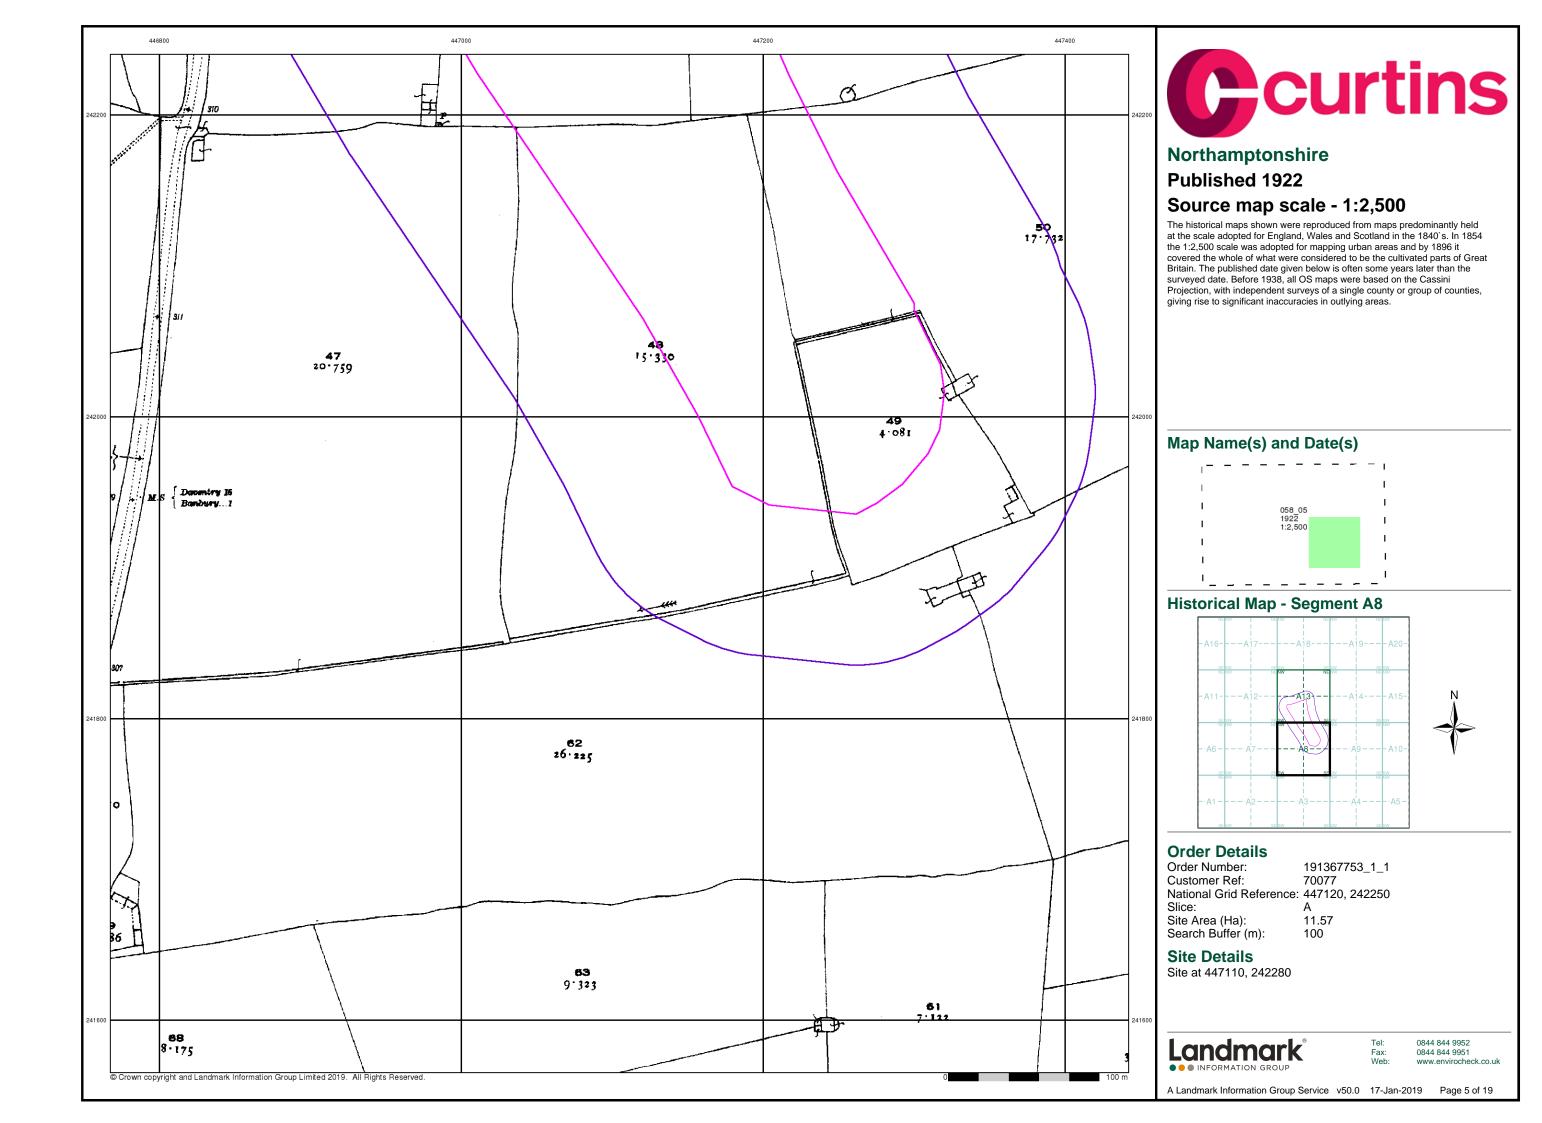

#### **Historical Mapping & Photography included:**

| Mapping Type                             | Scale   | Date        | Pg |
|------------------------------------------|---------|-------------|----|
| Oxfordshire                              | 1:2,500 | 1882        | 2  |
| Northamptonshire                         | 1:2,500 | 1885        | 3  |
| Northamptonshire                         | 1:2,500 | 1900        | 4  |
| Northamptonshire                         | 1:2,500 | 1922        | 5  |
| Ordnance Survey Plan                     | 1:1,250 | 1967        | 6  |
| Ordnance Survey Plan                     | 1:2,500 | 1973        | 7  |
| Supply of Unpublished Survey Information | 1:2,500 | 1976        | 8  |
| Additional SIMs                          | 1:1,250 | 1981        | 9  |
| Additional SIMs                          | 1:2,500 | 1981 - 1991 | 10 |
| Additional SIMs                          | 1:2,500 | 1986 - 1992 | 11 |
| Additional SIMs                          | 1:1,250 | 1990        | 12 |
| Additional SIMs                          | 1:2,500 | 1992        | 13 |
| Large-Scale National Grid Data           | 1:1,250 | 1993        | 14 |
| Large-Scale National Grid Data           | 1:2,500 | 1993        | 15 |
| Additional SIMs                          | 1:1,250 | 1993        | 16 |
| Large-Scale National Grid Data           | 1:2,500 | 1995        | 17 |
| Large-Scale National Grid Data           | 1:2,500 | 1996        | 18 |
| Historical Aerial Photography            | 1:2,500 | 1999        | 19 |