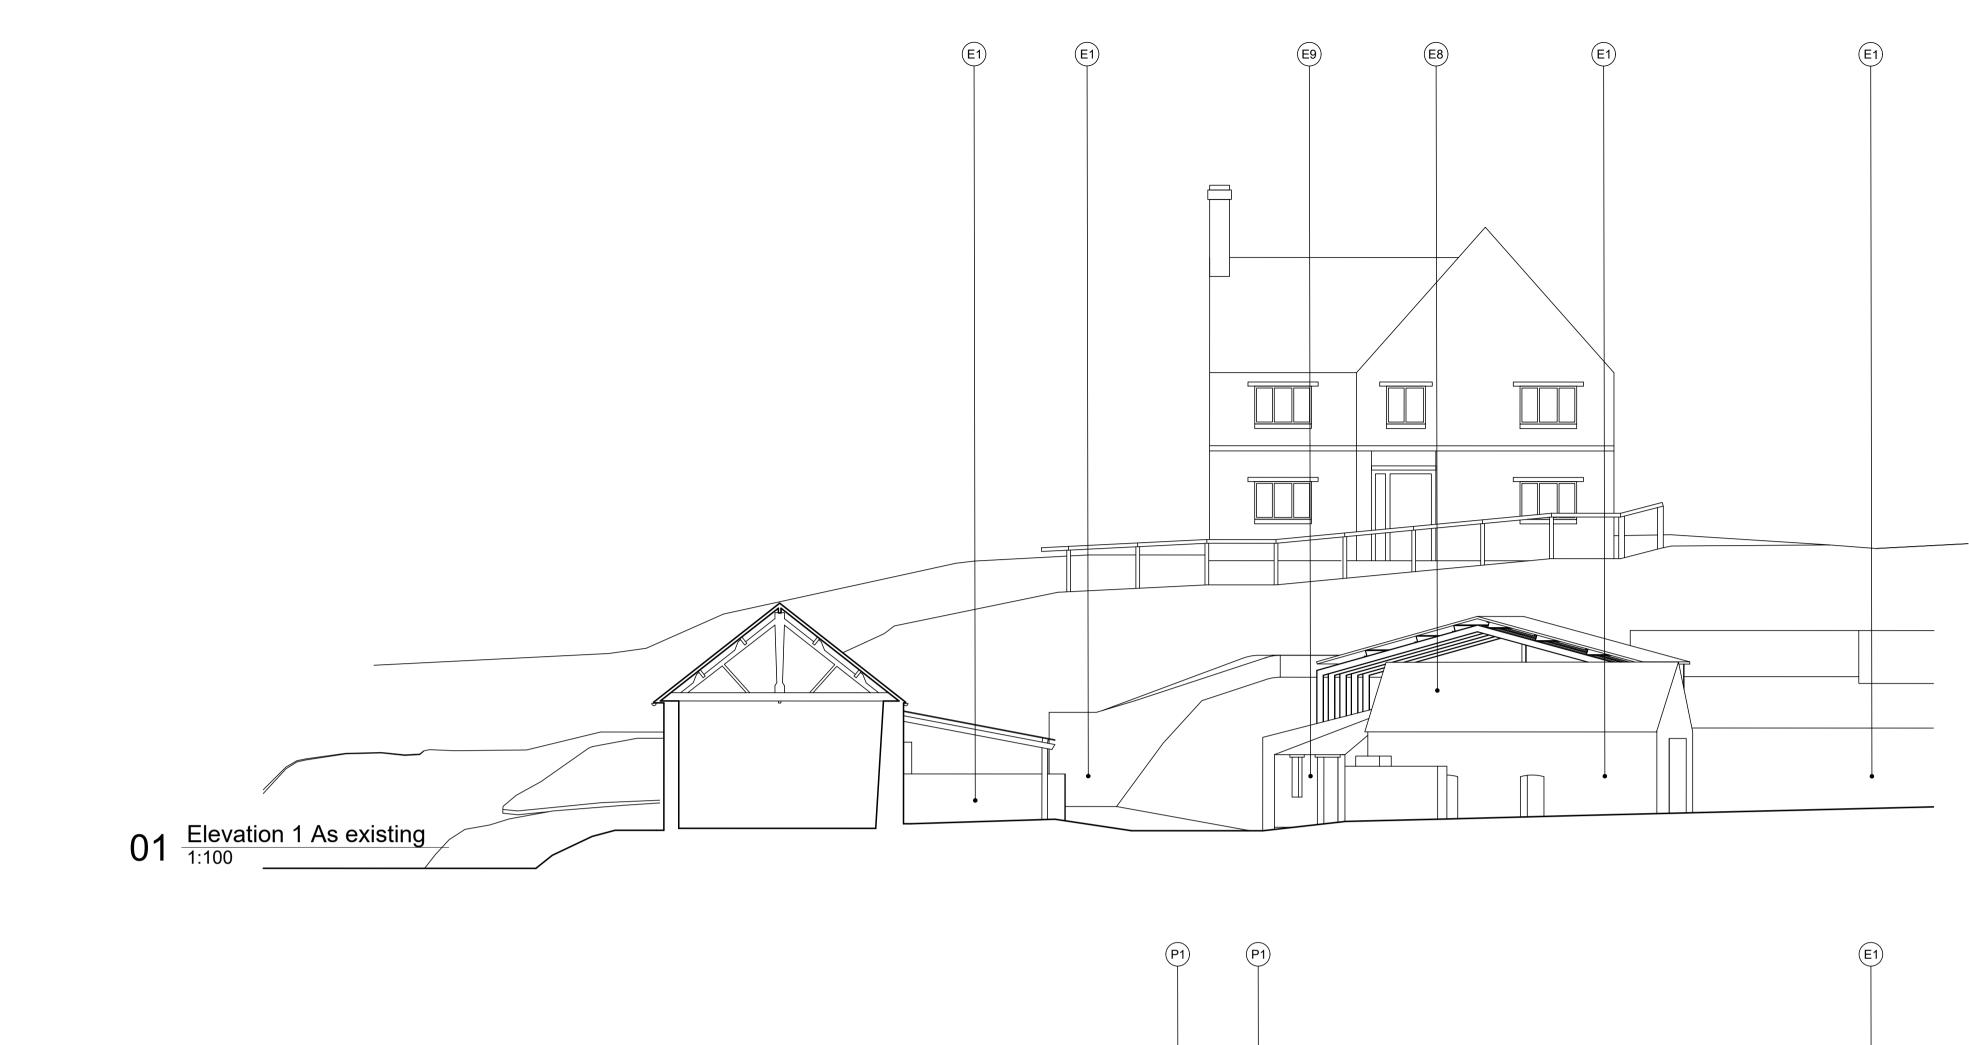

## Project 2105 - Mawles Farm Client Mr H Blackwell NOTES GENERAL NOTES: Do not scale from drawings. Refer to figured dimensions only. Key (EX) = Existing Material (PX) = Proposed Material E1 Natural stone E2 Waney edge horizontal timber cladding E3 Precast concrete wall panels E4 ventilated timber boarding E5 Fibre cement corrugated sheet (E6) UPVC half round rainwater gutter E7 Concrete block infill E8 Slate roof covering E9 Masonry brickwork (E10) Corrugated polycarbonate rooflight E11 Stone faced concrete block wall P1 Natural stone P2 Corrugated roof cladding (P3) Vernacular barn ventilation style fixed windows (P4) Hardwood structural column with staddle stone base (P5) Aluminium/Timber composite casement windows (P6) Welsh slate roof covering (P7) Centre pivot conservation roof window Aluminium/Timber composite casement window with external timber brise soleil screen (P8) P9 Aluminium/Timber composite ventilated panel P10 Waney edge horizontal timber cladding (P1) UPVC half round rainwater gutter P12 Hardwood fascia board (P13) Facing brickwork to match existing P14 Solid timber external door P15 Glazed timber external door P16 Aluminium/Timber composite glazed sliding door (P17) Aluminium/Timber composite glazed french doors P18 Timber frame P19 Ridge light roof window

## Drawing status PLANNING

| 02      | 26.06.21                 | Planning submission |    |  |  |
|---------|--------------------------|---------------------|----|--|--|
| Rev     | Date                     | Description         |    |  |  |
|         |                          |                     |    |  |  |
| Drwg no | 2105-A-118 Rev           |                     | 02 |  |  |
| Title   | Site section             |                     |    |  |  |
|         | As existing and proposed |                     |    |  |  |
|         |                          |                     |    |  |  |
|         |                          | RIEN STUD           |    |  |  |