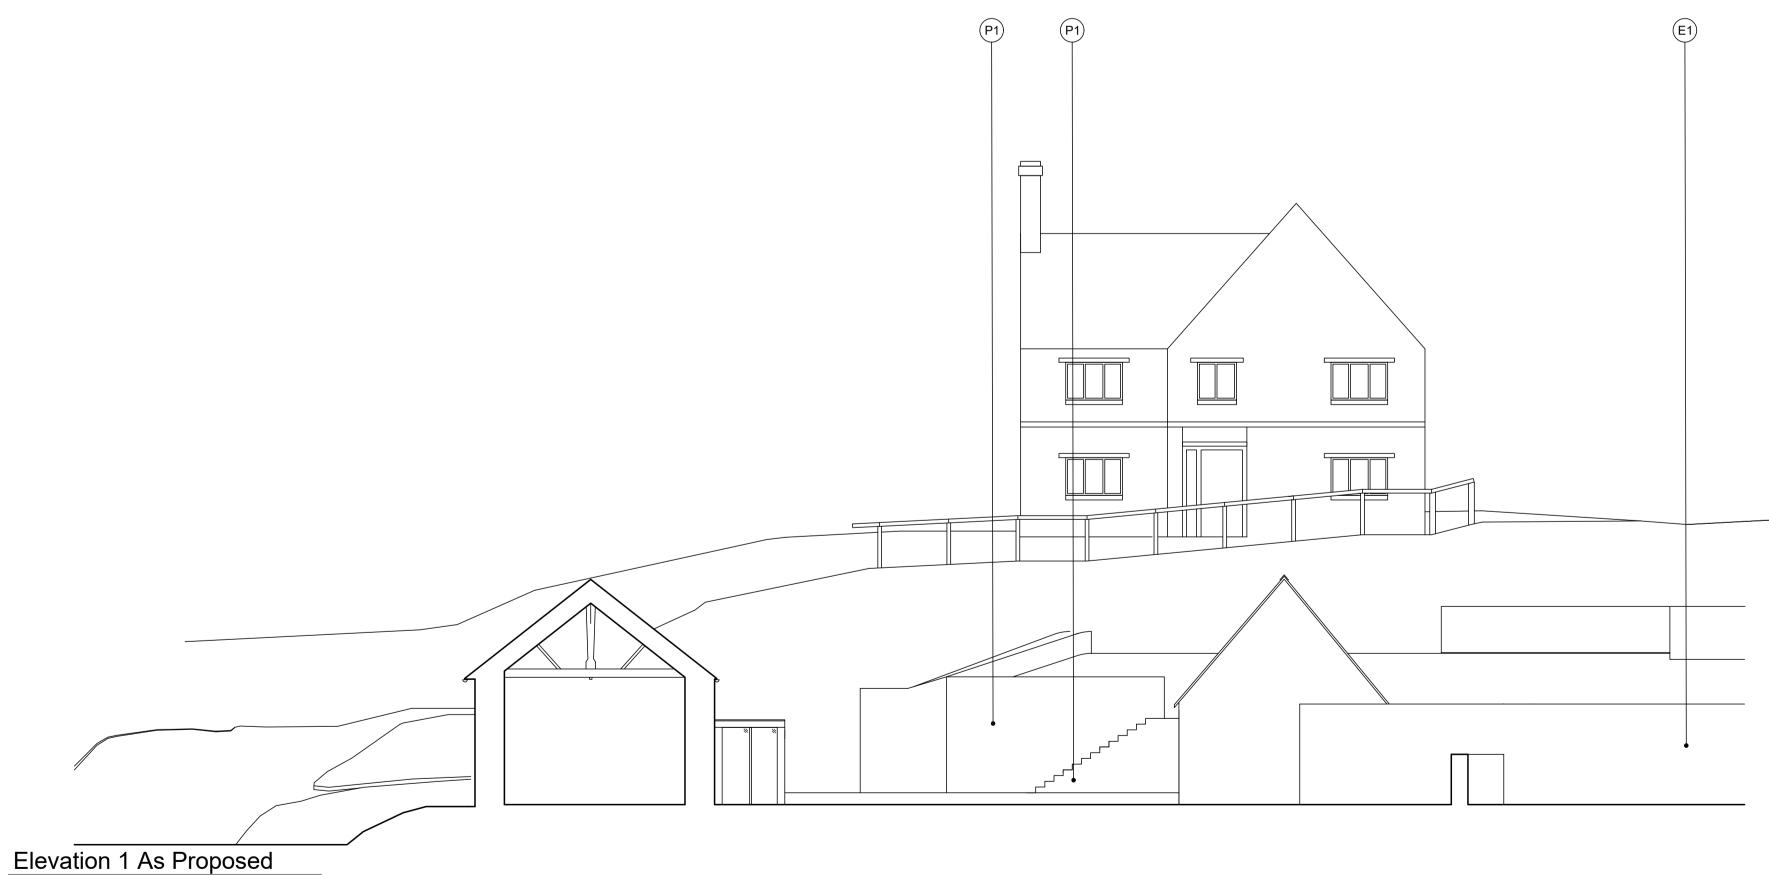

## Project 2105 - Mawles Farm Client Mr H Blackwell NOTES GENERAL NOTES: Do not scale from drawings. Refer to figured dimensions only. Key (EX) = Existing Material (PX) = Proposed Material E1 Natural stone E2 Waney edge horizontal timber cladding E3 Precast concrete wall panels E4 ventilated timber boarding E5 Fibre cement corrugated sheet (E6) UPVC half round rainwater gutter E7 Concrete block infill E8 Slate roof covering E9 Masonry brickwork (E10) Corrugated polycarbonate rooflight E11 Stone faced concrete block wall P1 Natural stone P2 Corrugated roof cladding (P3) Vernacular barn ventilation style fixed windows (P4) Hardwood structural column with staddle stone base (P5) Aluminium/Timber composite casement windows (P6) Welsh slate roof covering (P7) Centre pivot conservation roof window Aluminium/Timber composite casement window with external timber brise soleil screen (P8) P9 Aluminium/Timber composite ventilated panel P10 Waney edge horizontal timber cladding (P1) UPVC half round rainwater gutter P12 Hardwood fascia board (P13) Facing brickwork to match existing P14 Solid timber external door P15 Glazed timber external door P16 Aluminium/Timber composite glazed sliding door (P17) Aluminium/Timber composite glazed french doors P18 Timber frame P19 Ridge light roof window

## Drawing status PLANNING

| 02      | 26.06.21                 | Planning submission |    |  |  |
|---------|--------------------------|---------------------|----|--|--|
| Rev     | Date                     | Description         |    |  |  |
|         |                          |                     |    |  |  |
| Drwg no | 2105-A-118 Rev           |                     | 02 |  |  |
| Title   | Site section             |                     |    |  |  |
|         | As existing and proposed |                     |    |  |  |
|         |                          |                     |    |  |  |
|         |                          | RIEN STUD           |    |  |  |