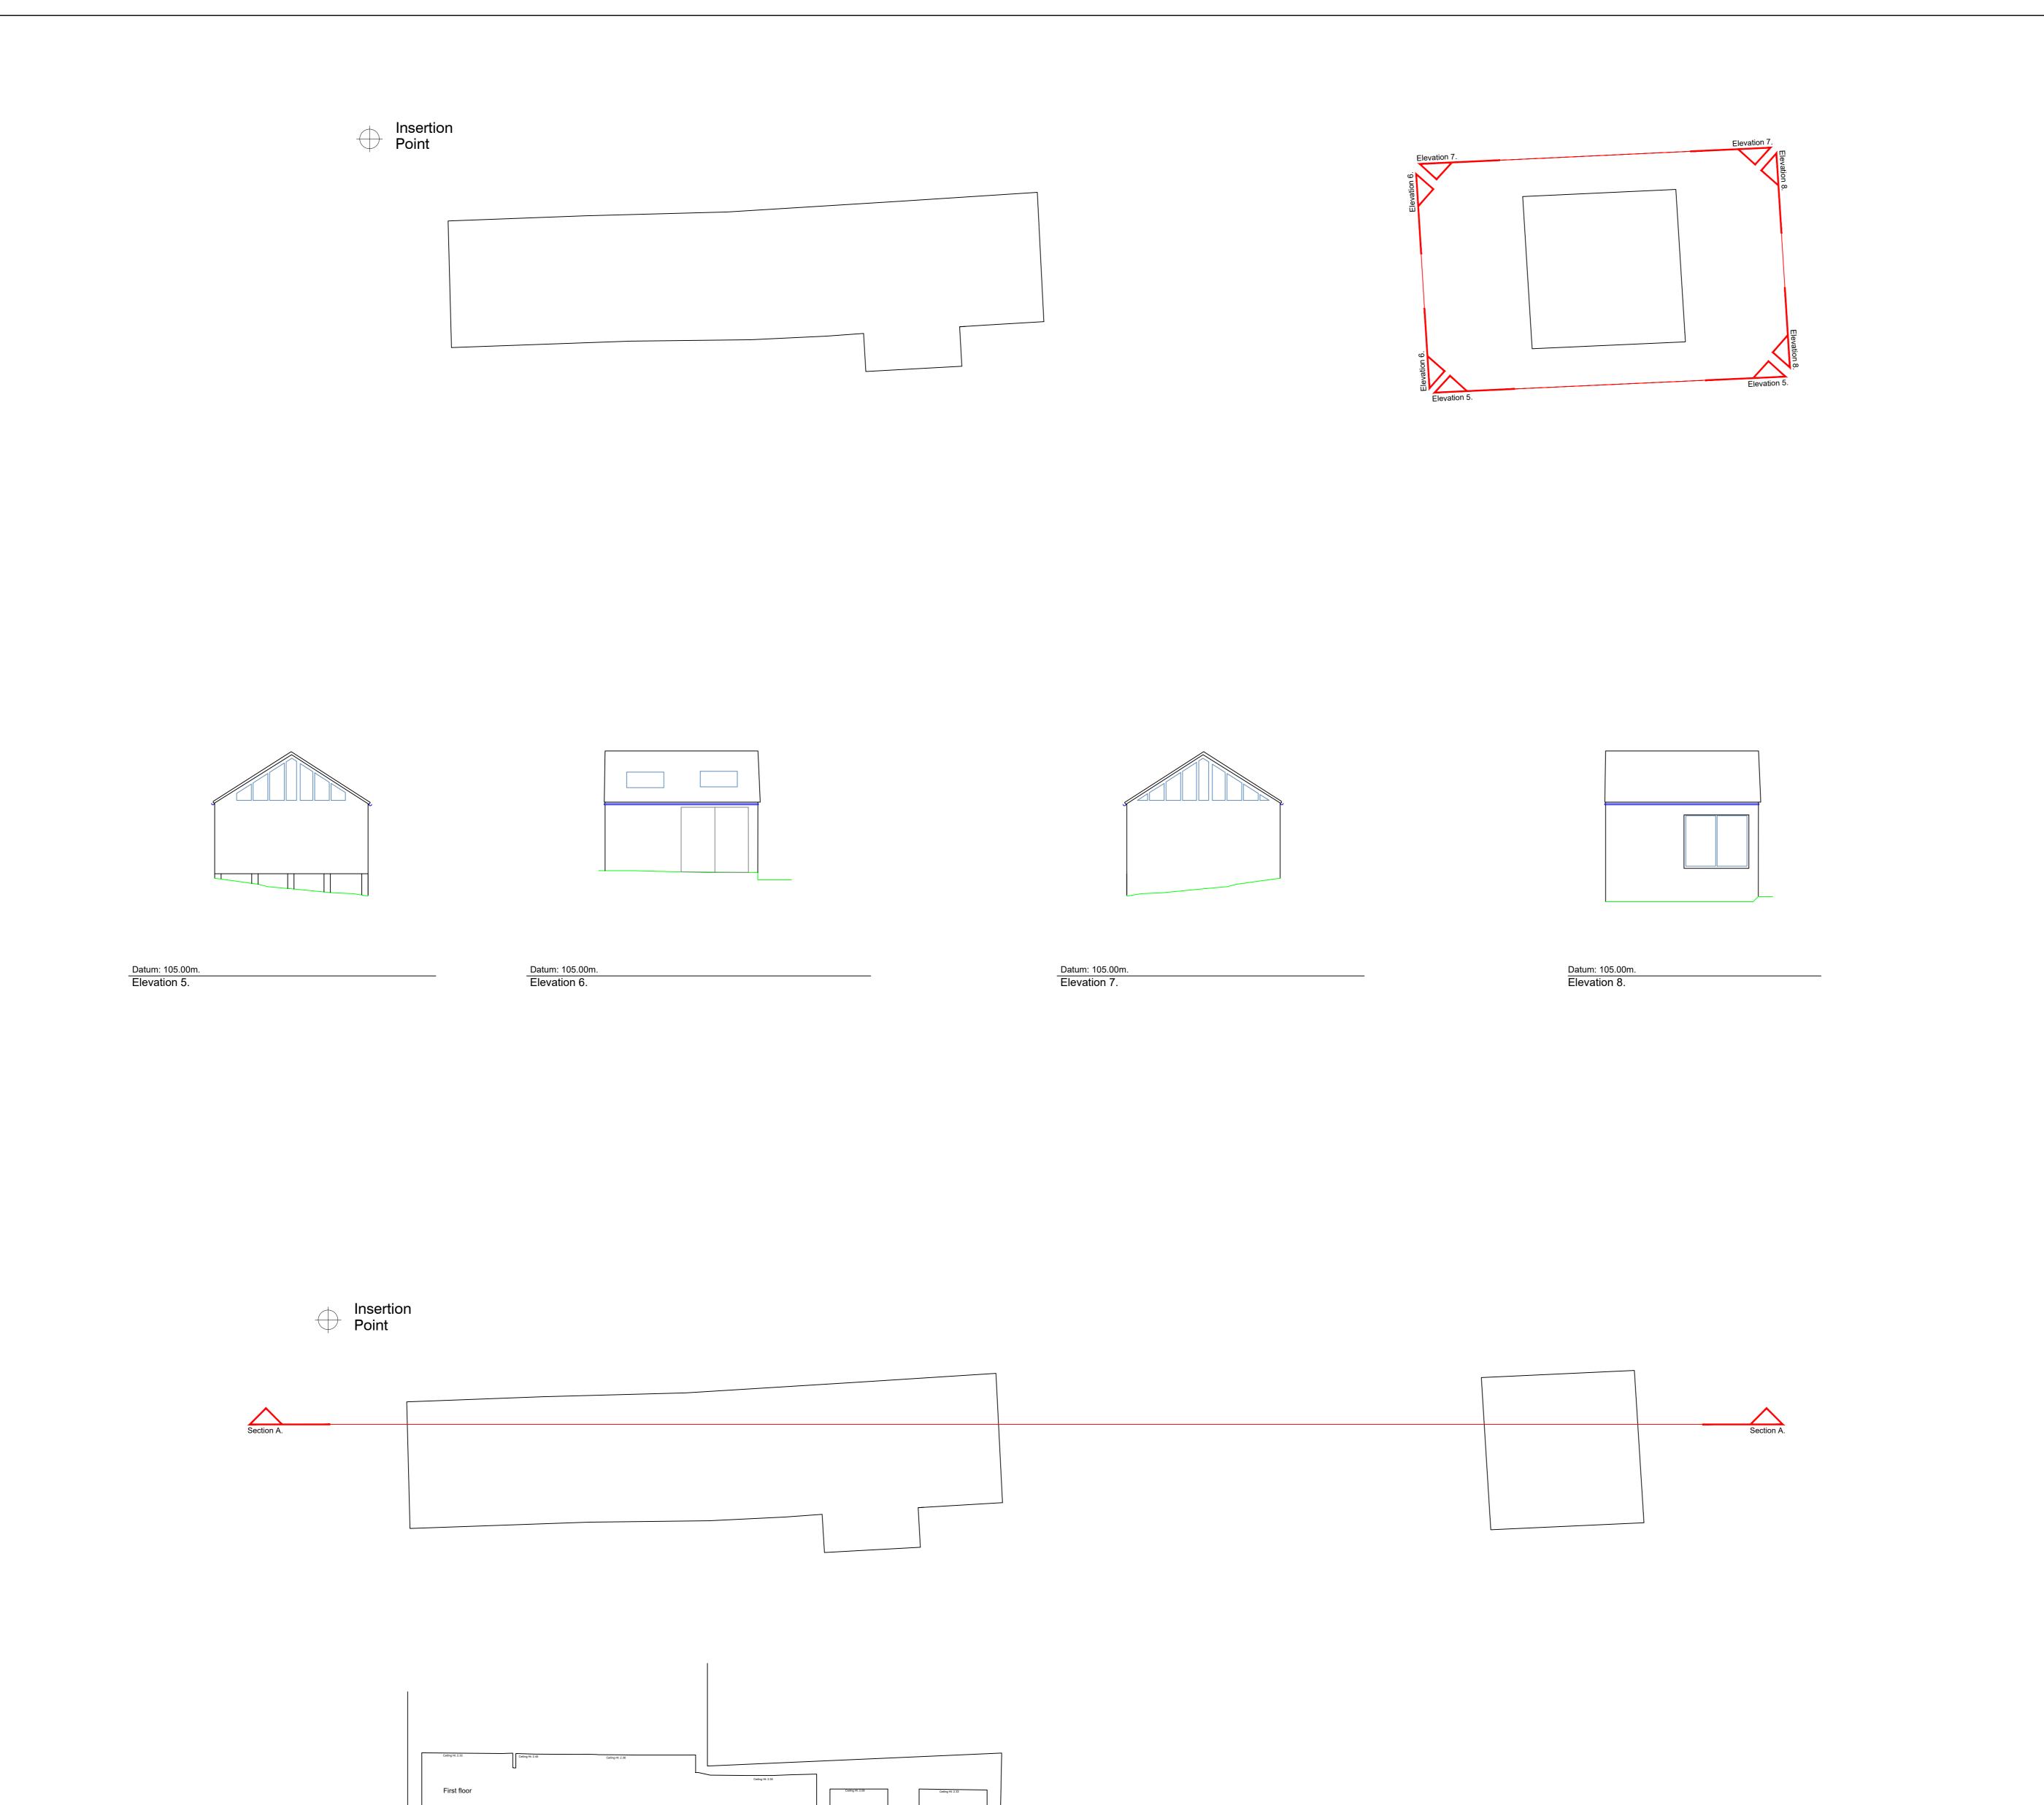

Datum: 105.00m.
Section A-A

PQ AB PQ 05.03.2021 o DRN: CHK: APP: DATE: **COW LANE** STEEPLE ASTON OXFORDSHIRE MEASURED BUILDING SURVEY **ELEVATIONS + SECTION** SQUIRE AND PARTNERS LLP E 26322\_06\_180\_01.3 1:100 FOR INFORMATION