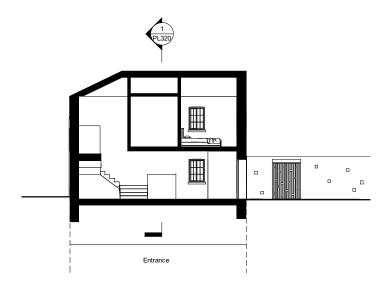

Proposed Section BB

1:100

Proposed Section CC
1:100

Do not scale from this drawing. All dimensions to be checked on site. All omissions and discrepancies to be reported to the Architect immediately

This work is copyright and shall not be reproduced or used for any other purpose without the written permission of Squire and Partners.

## **SQUIRE & PARTNERS**

Squire and Partners LLP The Department Store 248 Femdale Road, London SW9 8FR T: 020 7278 5555

Wincote Steeple Aston

Title

Planning Proposed Section BB & CC

Status

|--|

| Plannii                    |          |                |            |
|----------------------------|----------|----------------|------------|
| Drawn                      | Date     | Scale @ ISO A1 | Job Number |
| DOL                        | 21/06/21 | 1:100          | 20064      |
| Drawing Number             |          |                | Revision   |
| 20064-SQP-ZZ-ZZ-DR-A-PL321 |          |                | P1         |