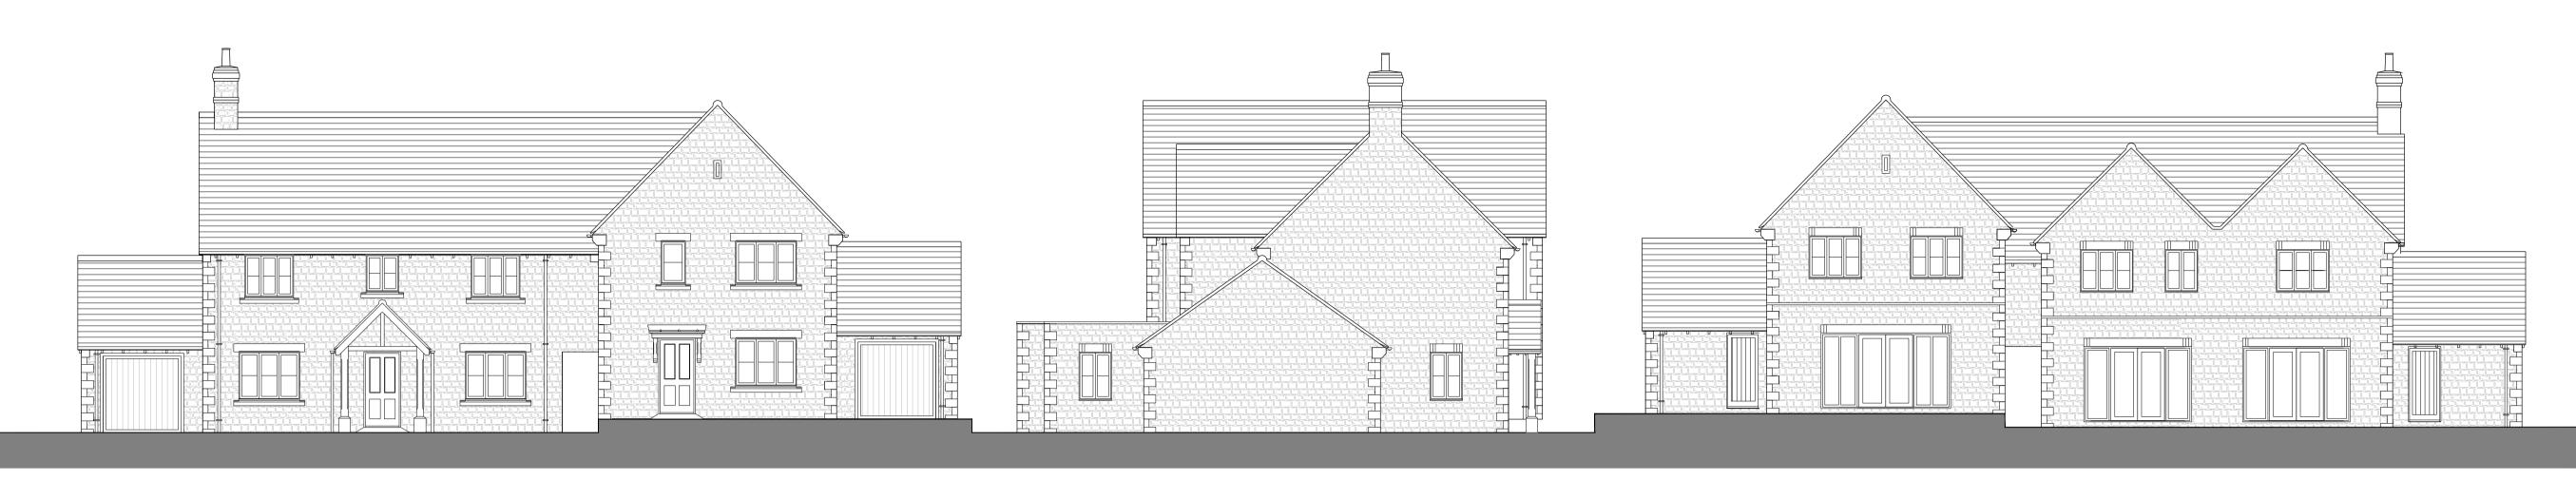

Front Elevation

Ground Floor

Side Elevation

Rear Elevation

| PROJECT:<br>SOUTH SIDE,<br>STEEPLE ASTON | PLOT 6 & 7<br>PLANS AND ELEVATIONS | DEPARTMENT:<br>PLANNING |                      | DRAWN BY:<br>CLB  | CHECKED BY:  |           | RECTORY HOMES LTD<br>RECTORY HOUSE, THAME                  | λ.      |
|------------------------------------------|------------------------------------|-------------------------|----------------------|-------------------|--------------|-----------|------------------------------------------------------------|---------|
|                                          |                                    | DRAWING No:             | P.224.DH.1334 & 1029 | scale:<br>1:100   | PAPER:<br>A1 | REV:<br>E | ROAD HADDENHAM,<br>AYLESBURY,<br>BUCKINGHAMSHIRE, HP17 8DA | rectory |
|                                          |                                    | STATUS:                 |                      | DATE:<br>12.11.21 |              |           | T: 01844 295100 F: 01844<br>295350 www.rectory.co.uk       | reciory |

Side Elevation

THIS DRAWING IS THE PROPERTY OF RECTORY HOMES LIMITED AND MAY NOT BE COPIED, LENT, REPRODUCED OR DISCLOSED WITHOUT THEIR WRITTEN PERMISSION