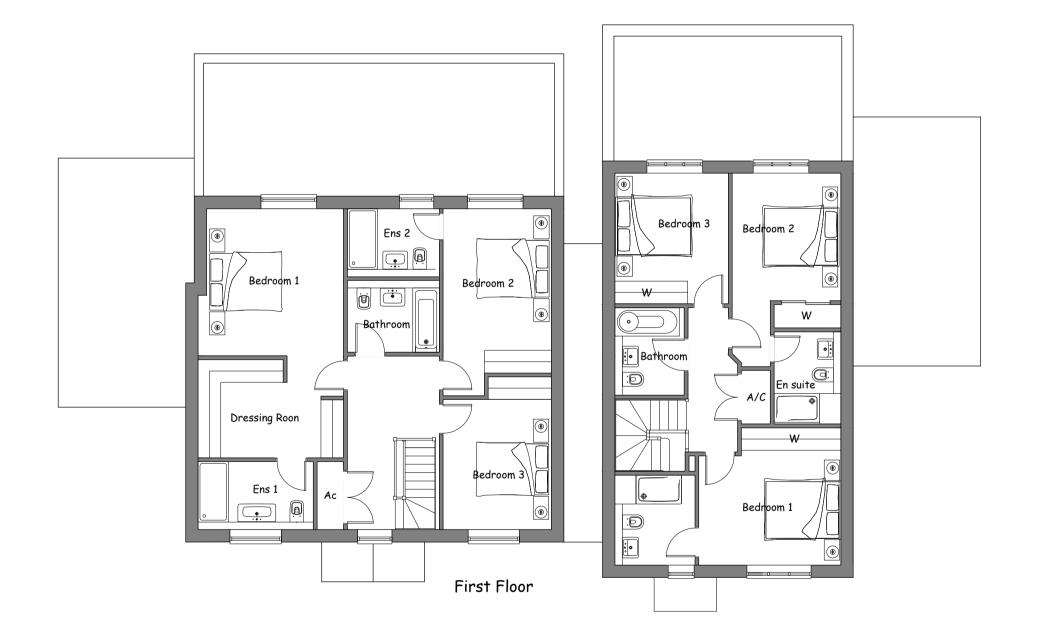

Front Elevation

Ground Floor

Side Elevation

Rear Elevation

| PROJECT:<br>SOUTH SIDE,<br>STEEPLE ASTON | PLOT 6 & 7<br>PLANS AND ELEVATIONS | DEPARTMENT:<br>PLANNING |                      | DRAWN BY:<br>CLB  | CHECKED BY:  |           | RECTORY HOMES LTD<br>RECTORY HOUSE, THAME                  | λ.      |
|------------------------------------------|------------------------------------|-------------------------|----------------------|-------------------|--------------|-----------|------------------------------------------------------------|---------|
|                                          |                                    | DRAWING No:             | P.224.DH.1334 & 1029 | scale:<br>1:100   | PAPER:<br>A1 | REV:<br>E | ROAD HADDENHAM,<br>AYLESBURY,<br>BUCKINGHAMSHIRE, HP17 8DA | rectory |
|                                          |                                    | STATUS:                 |                      | DATE:<br>12.11.21 |              |           | T: 01844 295100 F: 01844<br>295350 www.rectory.co.uk       | reciory |