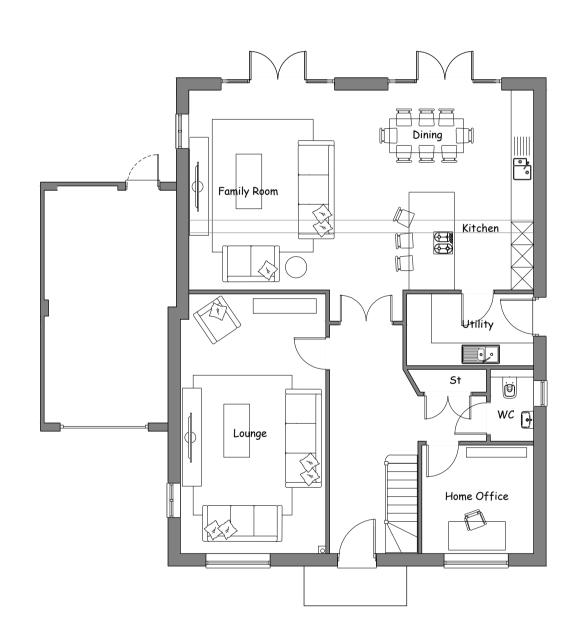

Front Elevation

Ground Floor

Side Elevation

Rear Elevation

| PROJECT:<br>SOUTH SIDE,<br>STEEPLE ASTON | PLOT 6 & 7<br>PLANS AND ELEVATIONS | DEPARTMENT:<br>PLANNING |                      | DRAWN BY:<br>CLB  | CHECKED BY:  |           | RECTORY HOMES LTD<br>RECTORY HOUSE, THAME                  | λ.      |
|------------------------------------------|------------------------------------|-------------------------|----------------------|-------------------|--------------|-----------|------------------------------------------------------------|---------|
|                                          |                                    | DRAWING No:             | P.224.DH.1334 & 1029 | scale:<br>1:100   | PAPER:<br>A1 | REV:<br>E | ROAD HADDENHAM,<br>AYLESBURY,<br>BUCKINGHAMSHIRE, HP17 8DA | rectory |
|                                          |                                    | STATUS:                 |                      | DATE:<br>12.11.21 |              |           | T: 01844 295100 F: 01844<br>295350 www.rectory.co.uk       | reciory |