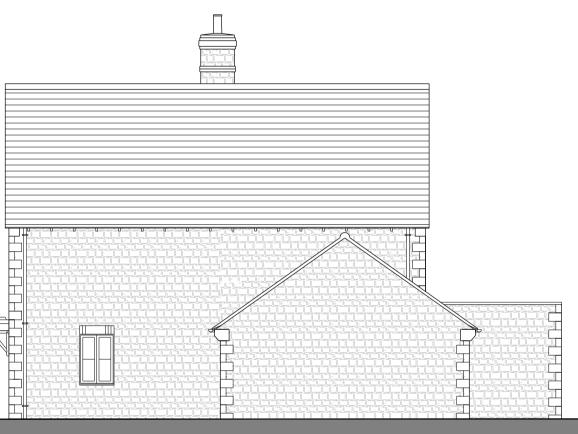

Front Elevation

Ground Floor

Side Elevation

Rear Elevation

| PROJECT:<br>SOUTH SIDE,<br>STEEPLE ASTON | PLOT 6 & 7<br>PLANS AND ELEVATIONS | DEPARTMENT:<br>PLANNING |                      | DRAWN BY:<br>CLB  | CHECKED BY:  |           | RECTORY HOMES LTD<br>RECTORY HOUSE, THAME                  | λ.      |
|------------------------------------------|------------------------------------|-------------------------|----------------------|-------------------|--------------|-----------|------------------------------------------------------------|---------|
|                                          |                                    | DRAWING No:             | P.224.DH.1334 & 1029 | scale:<br>1:100   | PAPER:<br>A1 | REV:<br>E | ROAD HADDENHAM,<br>AYLESBURY,<br>BUCKINGHAMSHIRE, HP17 8DA | rectory |
|                                          |                                    | STATUS:                 |                      | DATE:<br>12.11.21 |              |           | T: 01844 295100 F: 01844<br>295350 www.rectory.co.uk       | reciory |

Side Elevation

THIS DRAWING IS THE PROPERTY OF RECTORY HOMES LIMITED AND MAY NOT BE COPIED, LENT, REPRODUCED OR DISCLOSED WITHOUT THEIR WRITTEN PERMISSION