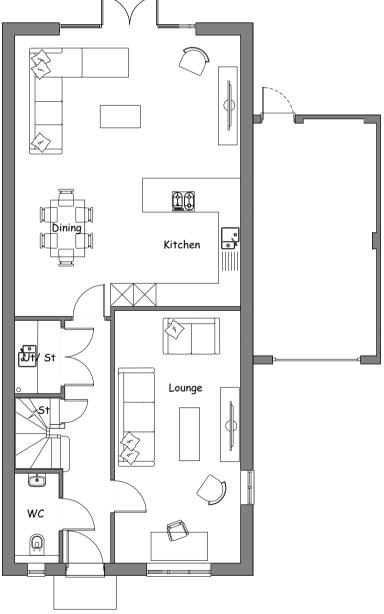

Front Elevation

Ground Floor

Side Elevation

Rear Elevation

| PROJECT:<br>SOUTH SIDE,<br>STEEPLE ASTON | PLOT 6 & 7<br>PLANS AND ELEVATIONS | DEPARTMENT:<br>PLANNING |                      | DRAWN BY:<br>CLB  | CHECKED BY:  |           | RECTORY HOMES LTD<br>RECTORY HOUSE, THAME                  | λ.      |
|------------------------------------------|------------------------------------|-------------------------|----------------------|-------------------|--------------|-----------|------------------------------------------------------------|---------|
|                                          |                                    | DRAWING No:             | P.224.DH.1334 & 1029 | scale:<br>1:100   | PAPER:<br>A1 | REV:<br>E | ROAD HADDENHAM,<br>AYLESBURY,<br>BUCKINGHAMSHIRE, HP17 8DA | rectory |
|                                          |                                    | STATUS:                 |                      | DATE:<br>12.11.21 |              |           | T: 01844 295100 F: 01844<br>295350 www.rectory.co.uk       | reciory |