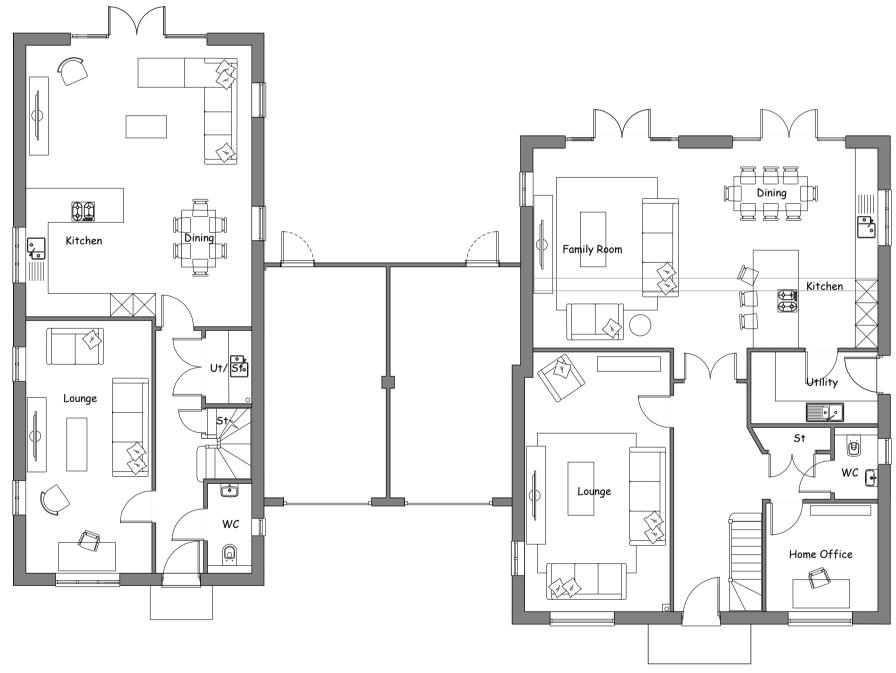

Front Elevation

Ground Floor

Side Elevation

| REV: | DATE: | NOTE: | PROJECT:                     | DRAWING:             | DEPARTMENT:            |
|------|-------|-------|------------------------------|----------------------|------------------------|
|      |       |       |                              |                      | PLANN                  |
|      |       |       | SOUTH SIDE,<br>STEEPLE ASTON | PLANS AND ELEVATIONS | DRAWING No:<br>P.224.D |
|      |       |       |                              |                      | STATUS:                |
|      |       |       |                              |                      | THIS DRAWING IS THE P  |