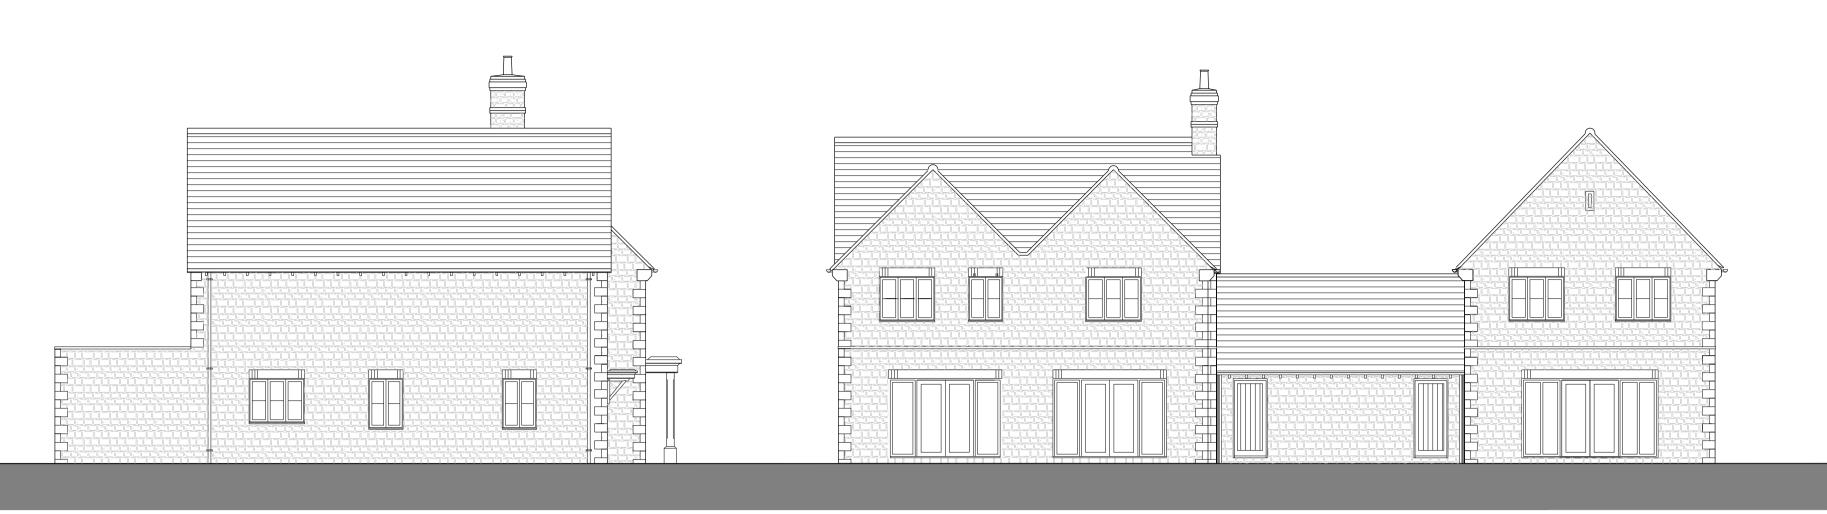

## Rear Elevation

Side Elevation

| NNING              | DRAWN BY:<br>CLB  | CHECKED BY: |           | RECTORY HOMES LTD<br>RECTORY HOUSE, THAME                  | ★       |  |
|--------------------|-------------------|-------------|-----------|------------------------------------------------------------|---------|--|
| 4.DH.1334 & 1029 2 | scale:<br>1:100   | PAPER: REV  | REV:<br>B | ROAD HADDENHAM,<br>AYLESBURY,<br>BUCKINGHAMSHIRE, HP17 8DA | rootory |  |
|                    | DATE:<br>12.11.21 |             |           | T: 01844 295100 F: 01844<br>295350 www.rectory.co.uk       | rectory |  |