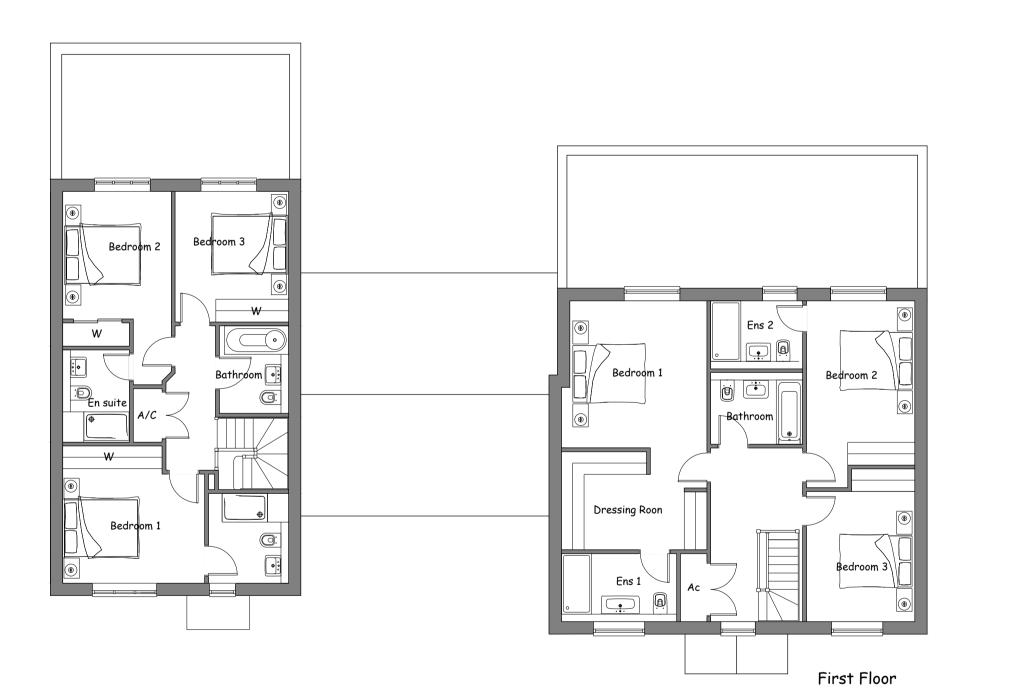

Front Elevation



Ground Floor



Side Elevation



| REV: | DATE: | NOTE: | PROJECT:                     | DRAWING:             | DEPARTMENT:            |
|------|-------|-------|------------------------------|----------------------|------------------------|
|      |       |       |                              |                      | PLANN                  |
|      |       |       | SOUTH SIDE,<br>STEEPLE ASTON | PLANS AND ELEVATIONS | DRAWING No:<br>P.224.D |
|      |       |       |                              |                      | STATUS:                |
|      |       |       |                              |                      | THIS DRAWING IS THE P  |

## Rear Elevation



Side Elevation

| NNING              | DRAWN BY:<br>CLB  | CHECKED BY: |           | RECTORY HOMES LTD<br>RECTORY HOUSE, THAME                  | ★