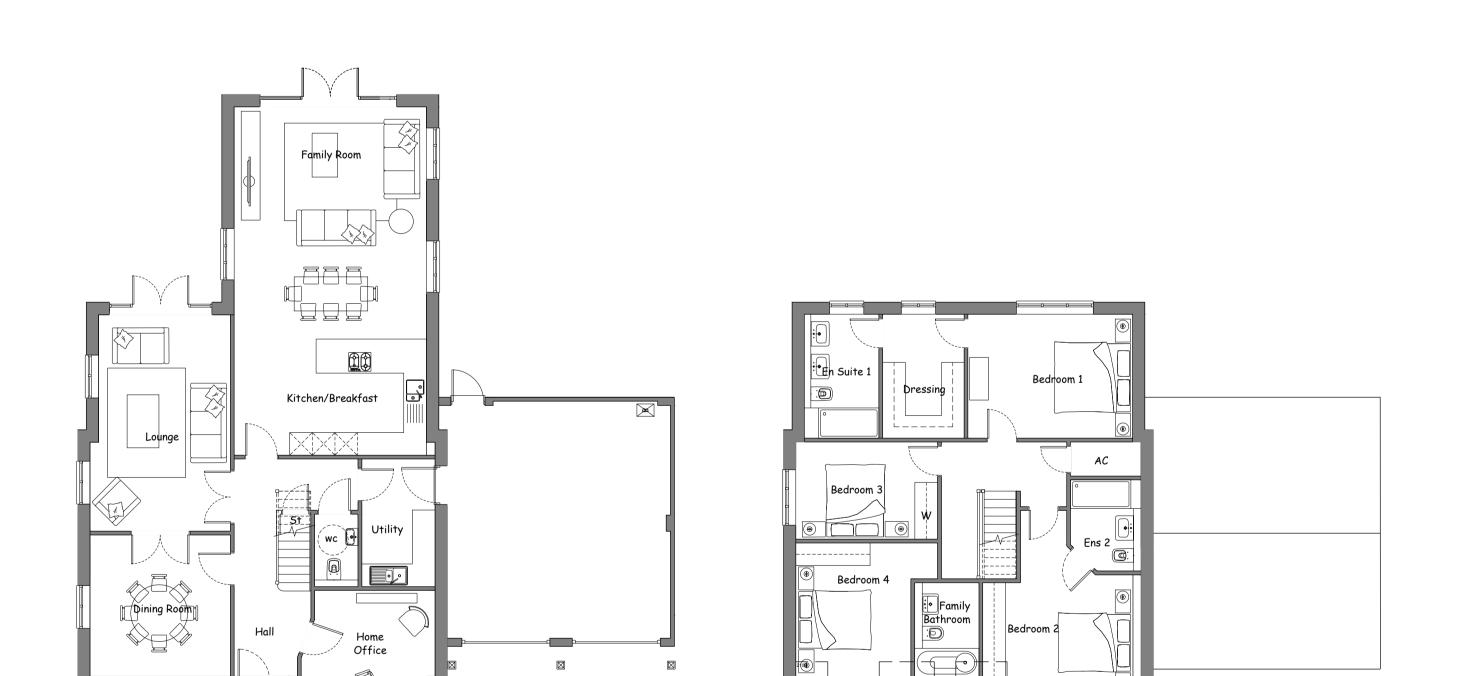

Ground Floor First Floor

1:100 0 1m 2m 3m 4m 5m

| REV: DATE: NOTE: | PROJECT:  SOUTH SIDE, STEEPLE ASTON | PLOT 2 PLANS AND ELEVATIONS | DEPARTMENT: | PLANNING         | DRAWN BY:       |    | BY:       | RECTORY HOMES LTD<br>RECTORY HOUSE, THAME                  | <b>,</b> |
|------------------|-------------------------------------|-----------------------------|-------------|------------------|-----------------|----|-----------|------------------------------------------------------------|----------|
|                  |                                     |                             | DRAWING No: | P.224.4B.DH.1551 | SCALE:<br>1:100 | Λ1 | REV:<br>C | ROAD HADDENHAM,<br>AYLESBURY,<br>BUCKINGHAMSHIRE, HP17 8DA | rectory  |
|                  |                                     |                             | STATUS:     | APPROVED         | DATE: 16.04     |    |           | T: 01844 295100 F: 01844<br>295350 www.rectory.co.uk       |          |