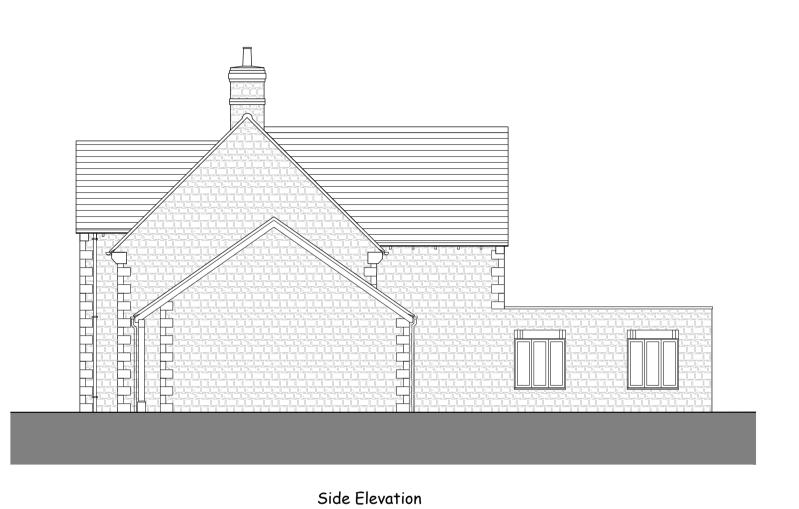

Ground Floor First Floor

1:100 0 1m 2m 3m 4m 5m

| REV: DATE: NOTE: | PROJECT:  SOUTH SIDE, STEEPLE ASTON | PLOT 2 PLANS AND ELEVATIONS | DEPARTMENT: | PLANNING         | DRAWN BY:       |    | BY:       | RECTORY HOMES LTD<br>RECTORY HOUSE, THAME                  | <b>,</b> |
|------------------|-------------------------------------|-----------------------------|-------------|------------------|-----------------|----|-----------|------------------------------------------------------------|----------|
|                  |                                     |                             | DRAWING No: | P.224.4B.DH.1551 | SCALE:<br>1:100 | Λ1 | REV:<br>C | ROAD HADDENHAM,<br>AYLESBURY,<br>BUCKINGHAMSHIRE, HP17 8DA | rectory  |
|                  |                                     |