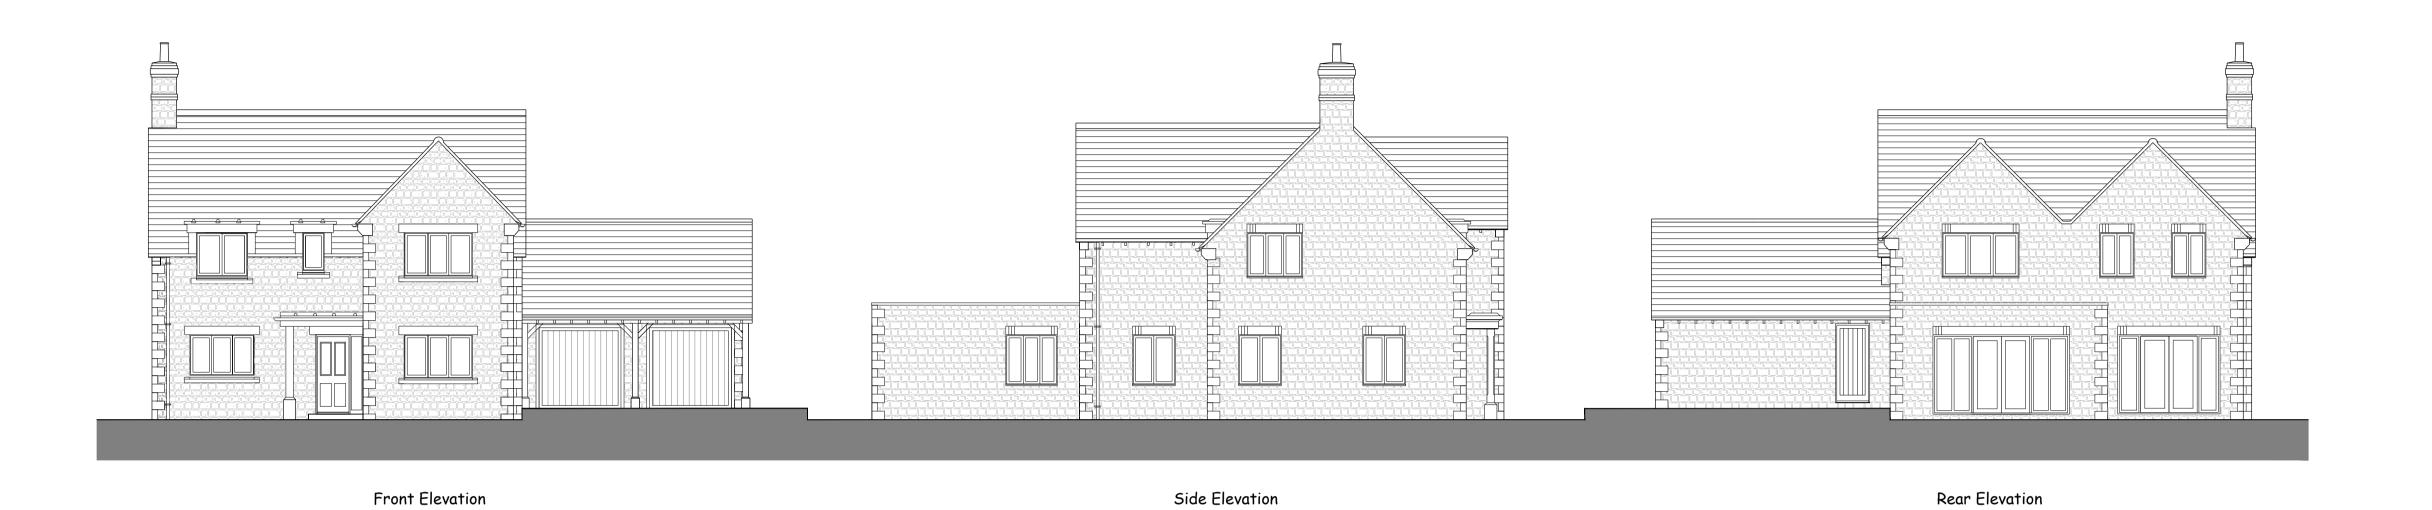

Ground Floor First Floor

1:100 0 1m 2m 3m 4m 5m

| REV: DATE: NOTE: | PROJECT:  SOUTH SIDE, STEEPLE ASTON | PLOT 2 PLANS AND ELEVATIONS | DEPARTMENT: | PLANNING         | DRAWN BY:       |    | BY:       | RECTORY HOMES LTD<br>RECTORY HOUSE, THAME                  | <b>,</b> |
|------------------|-------------------------------------|-----------------------------|-------------|------------------|-----------------|----|-----------|------------------------------------------------------------|----------|
|                  |                                     |                             | DRAWING No: | P.224.4B.DH.1551 | SCALE:<br>1:100 | Λ1 | REV:<br>C | ROAD HADDENHAM,<br>AYLESBURY,<br>BUCKINGHAMSHIRE, HP17 8DA | rectory  |
|                  |