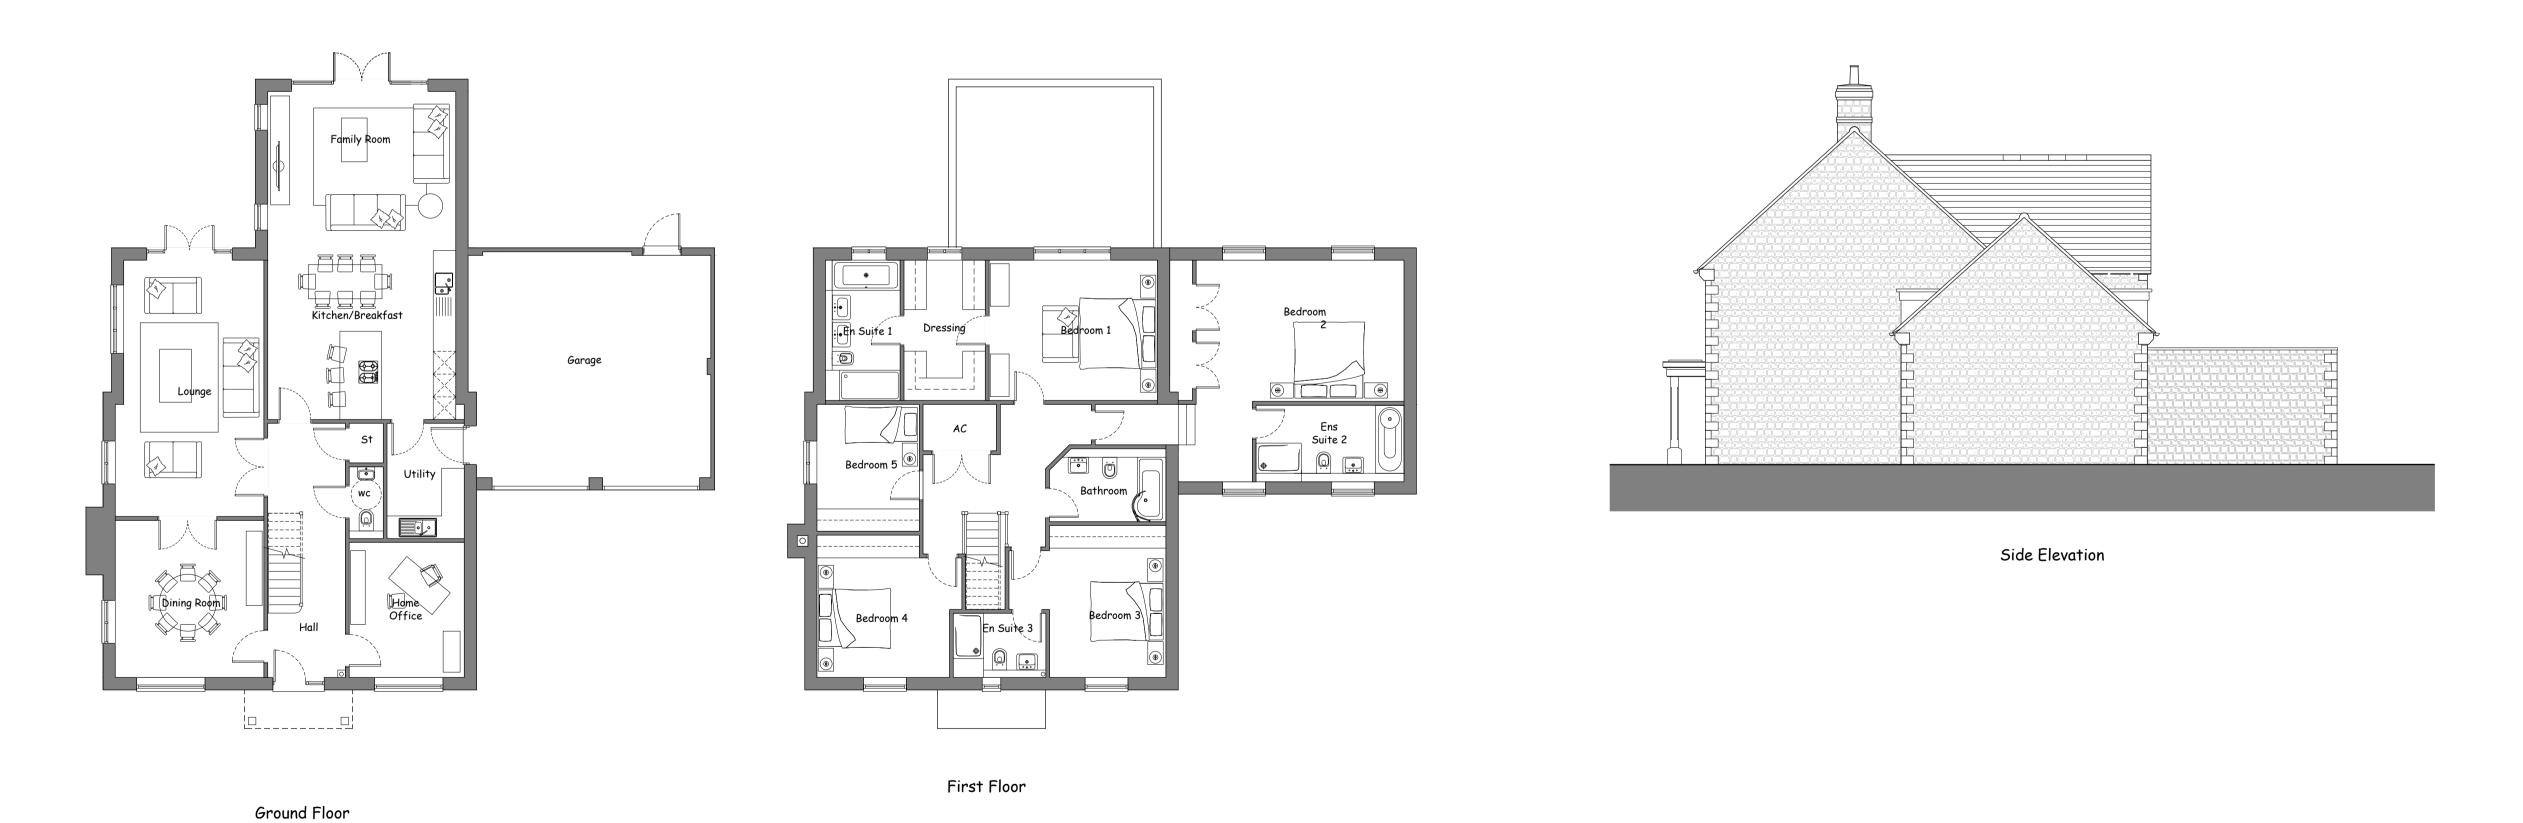

PLOT 3 IS HANDED

| REV: | DATE: | NOTE: | PROJECT:                     | DRAWING:                                     | DEPARTMENT  | :                       | DRAWN BY:       | CHECKED BY: |                                                      |          |
|------|-------|-------|------------------------------|----------------------------------------------|-------------|-------------------------|-----------------|-------------|------------------------------------------------------|----------|
|      |       |       | 1                            |                                              |             | PLANNING                | GL              |             | RECTORY HOMES LTD<br>RECTORY HOUSE, THAME            | <b>,</b> |
|      |       |       | SOUTH SIDE,<br>STEEPLE ASTON | PLOT 1 & PLOT 3(HANDED) PLANS AND ELEVATIONS | DRAWING No: | P.224.4B.DH.1795 (2220) | SCALE:<br>1:100 | PAPER: REV: | ROAD HADDENHAM, AYLESBURY, BUCKINGHAMSHIRE, HP17 8DA | rectory  |
|      |       |       |                              |                                              | STATUS:     | PROPOSED                | DATE: 17.0      | 4.19        | T: 01844 295100 F: 01844<br>295350 www.rectory.co.uk |          |