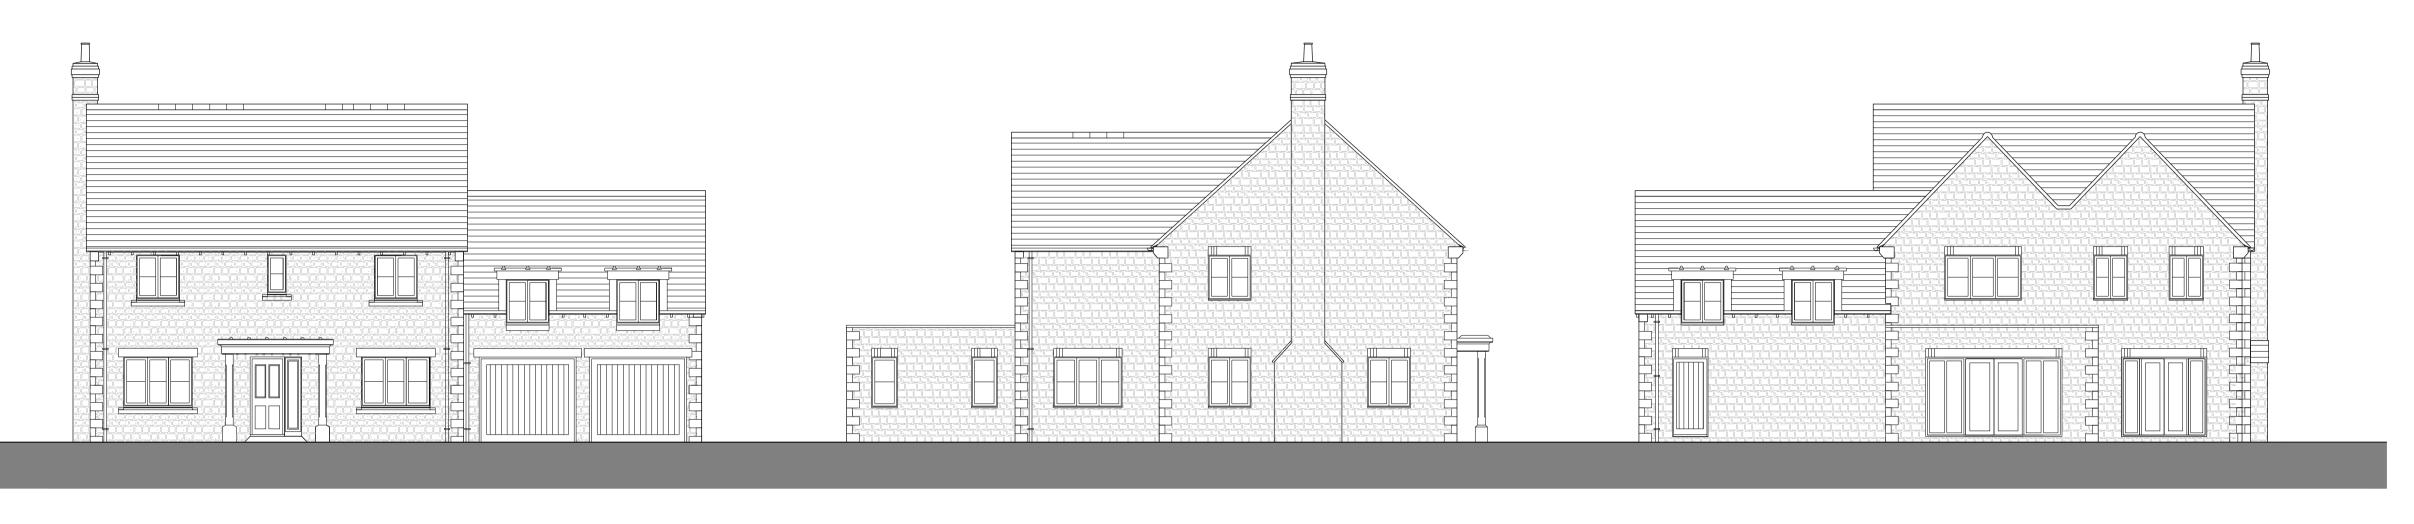

PLOT 3 IS HANDED

| REV: | DATE: | NOTE: | PROJECT:                     | DRAWING:                                     | DEPARTMENT  | :                       | DRAWN BY:       | CHECKED BY: |                                                      |          |
|------|-------|-------|------------------------------|----------------------------------------------|-------------|-------------------------|-----------------|-------------|------------------------------------------------------|----------|
|      |       |       | 1                            |                                              |             | PLANNING                | GL              |             | RECTORY HOMES LTD<br>RECTORY HOUSE, THAME            | <b>,</b> |
|      |       |       | SOUTH SIDE,<br>STEEPLE ASTON | PLOT 1 & PLOT 3(HANDED) PLANS AND ELEVATIONS | DRAWING No: | P.224.4B.DH.1795 (2220) | SCALE:<br>1:100 | PAPER: REV: | ROAD HADDENHAM, AYLESBURY, BUCKINGHAMSHIRE, HP17 8DA | rectory  |
|      |       |       |                              |                                              | STATUS:     | PROPOSED                | DATE: 17.0      | 4.19        | T: 01844 295100 F: 01844<br>295350 www.rectory.co.uk |          |