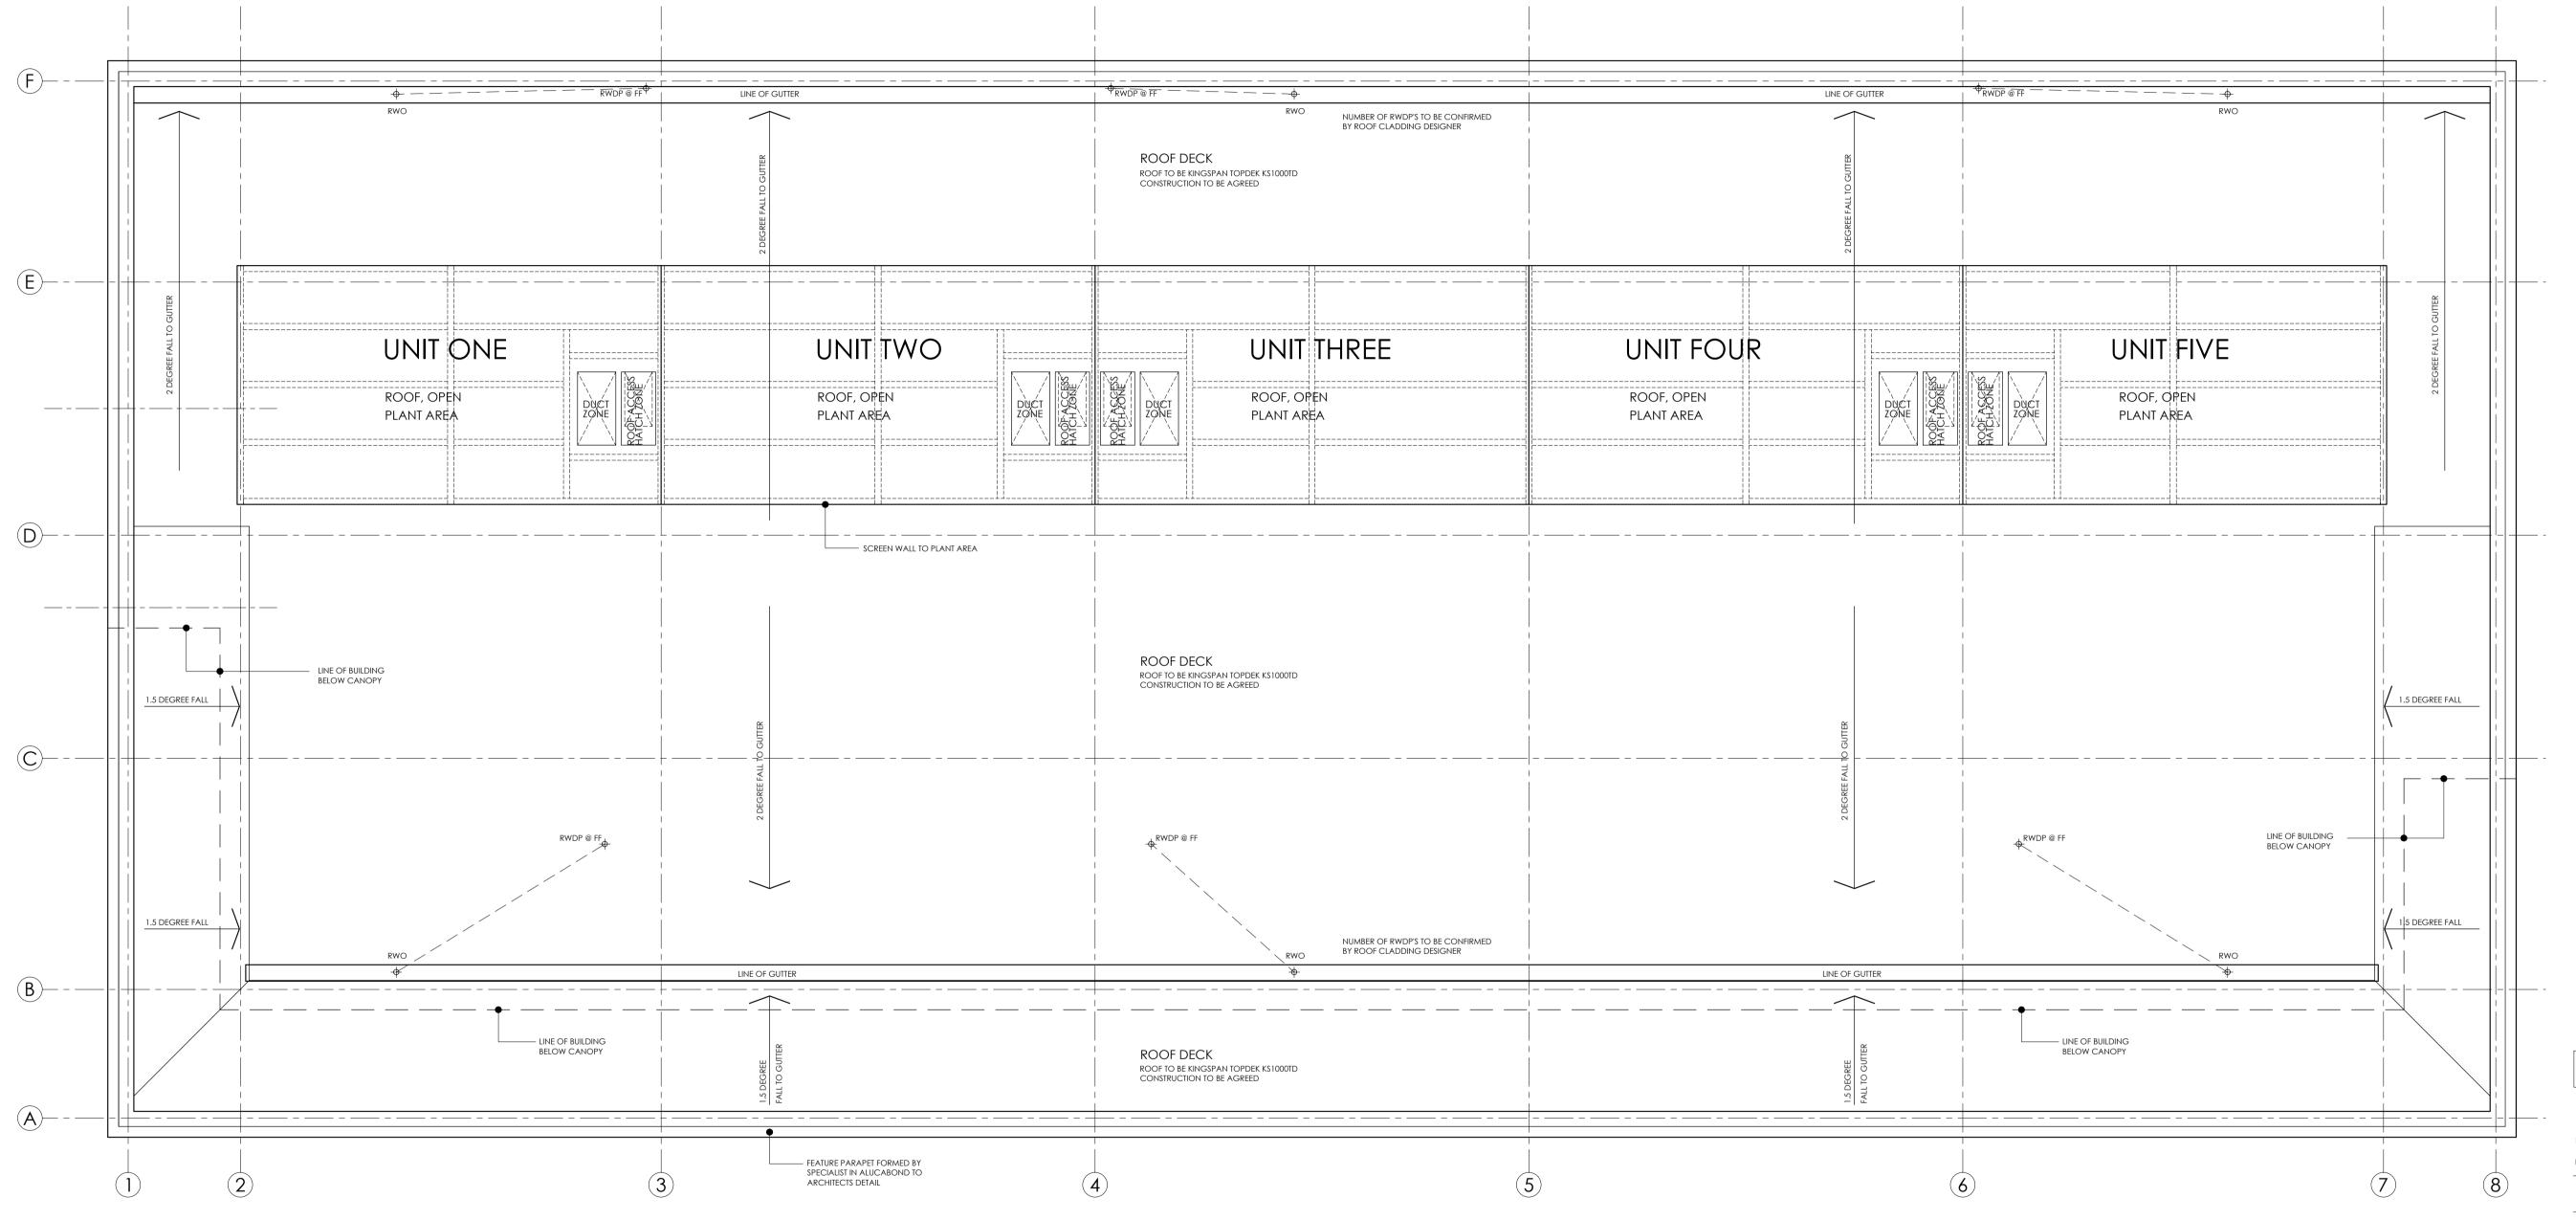

BUILDING 4A ROOF / OPEN PLANT PLAN SCALE 1:100

PLANNING ISSUE

L3 PLANNING ISSUE 3 16.06.21
EV. AMENDMENT DATE A

HILL STREET HOLDINGS

OXFORD TECHNOLOGY PARK

LANGFORD LANE
KIDLINGTON, OXFORDSHIRE

content:

BUILDING 4A ROOF / OPEN PLANT PLAN