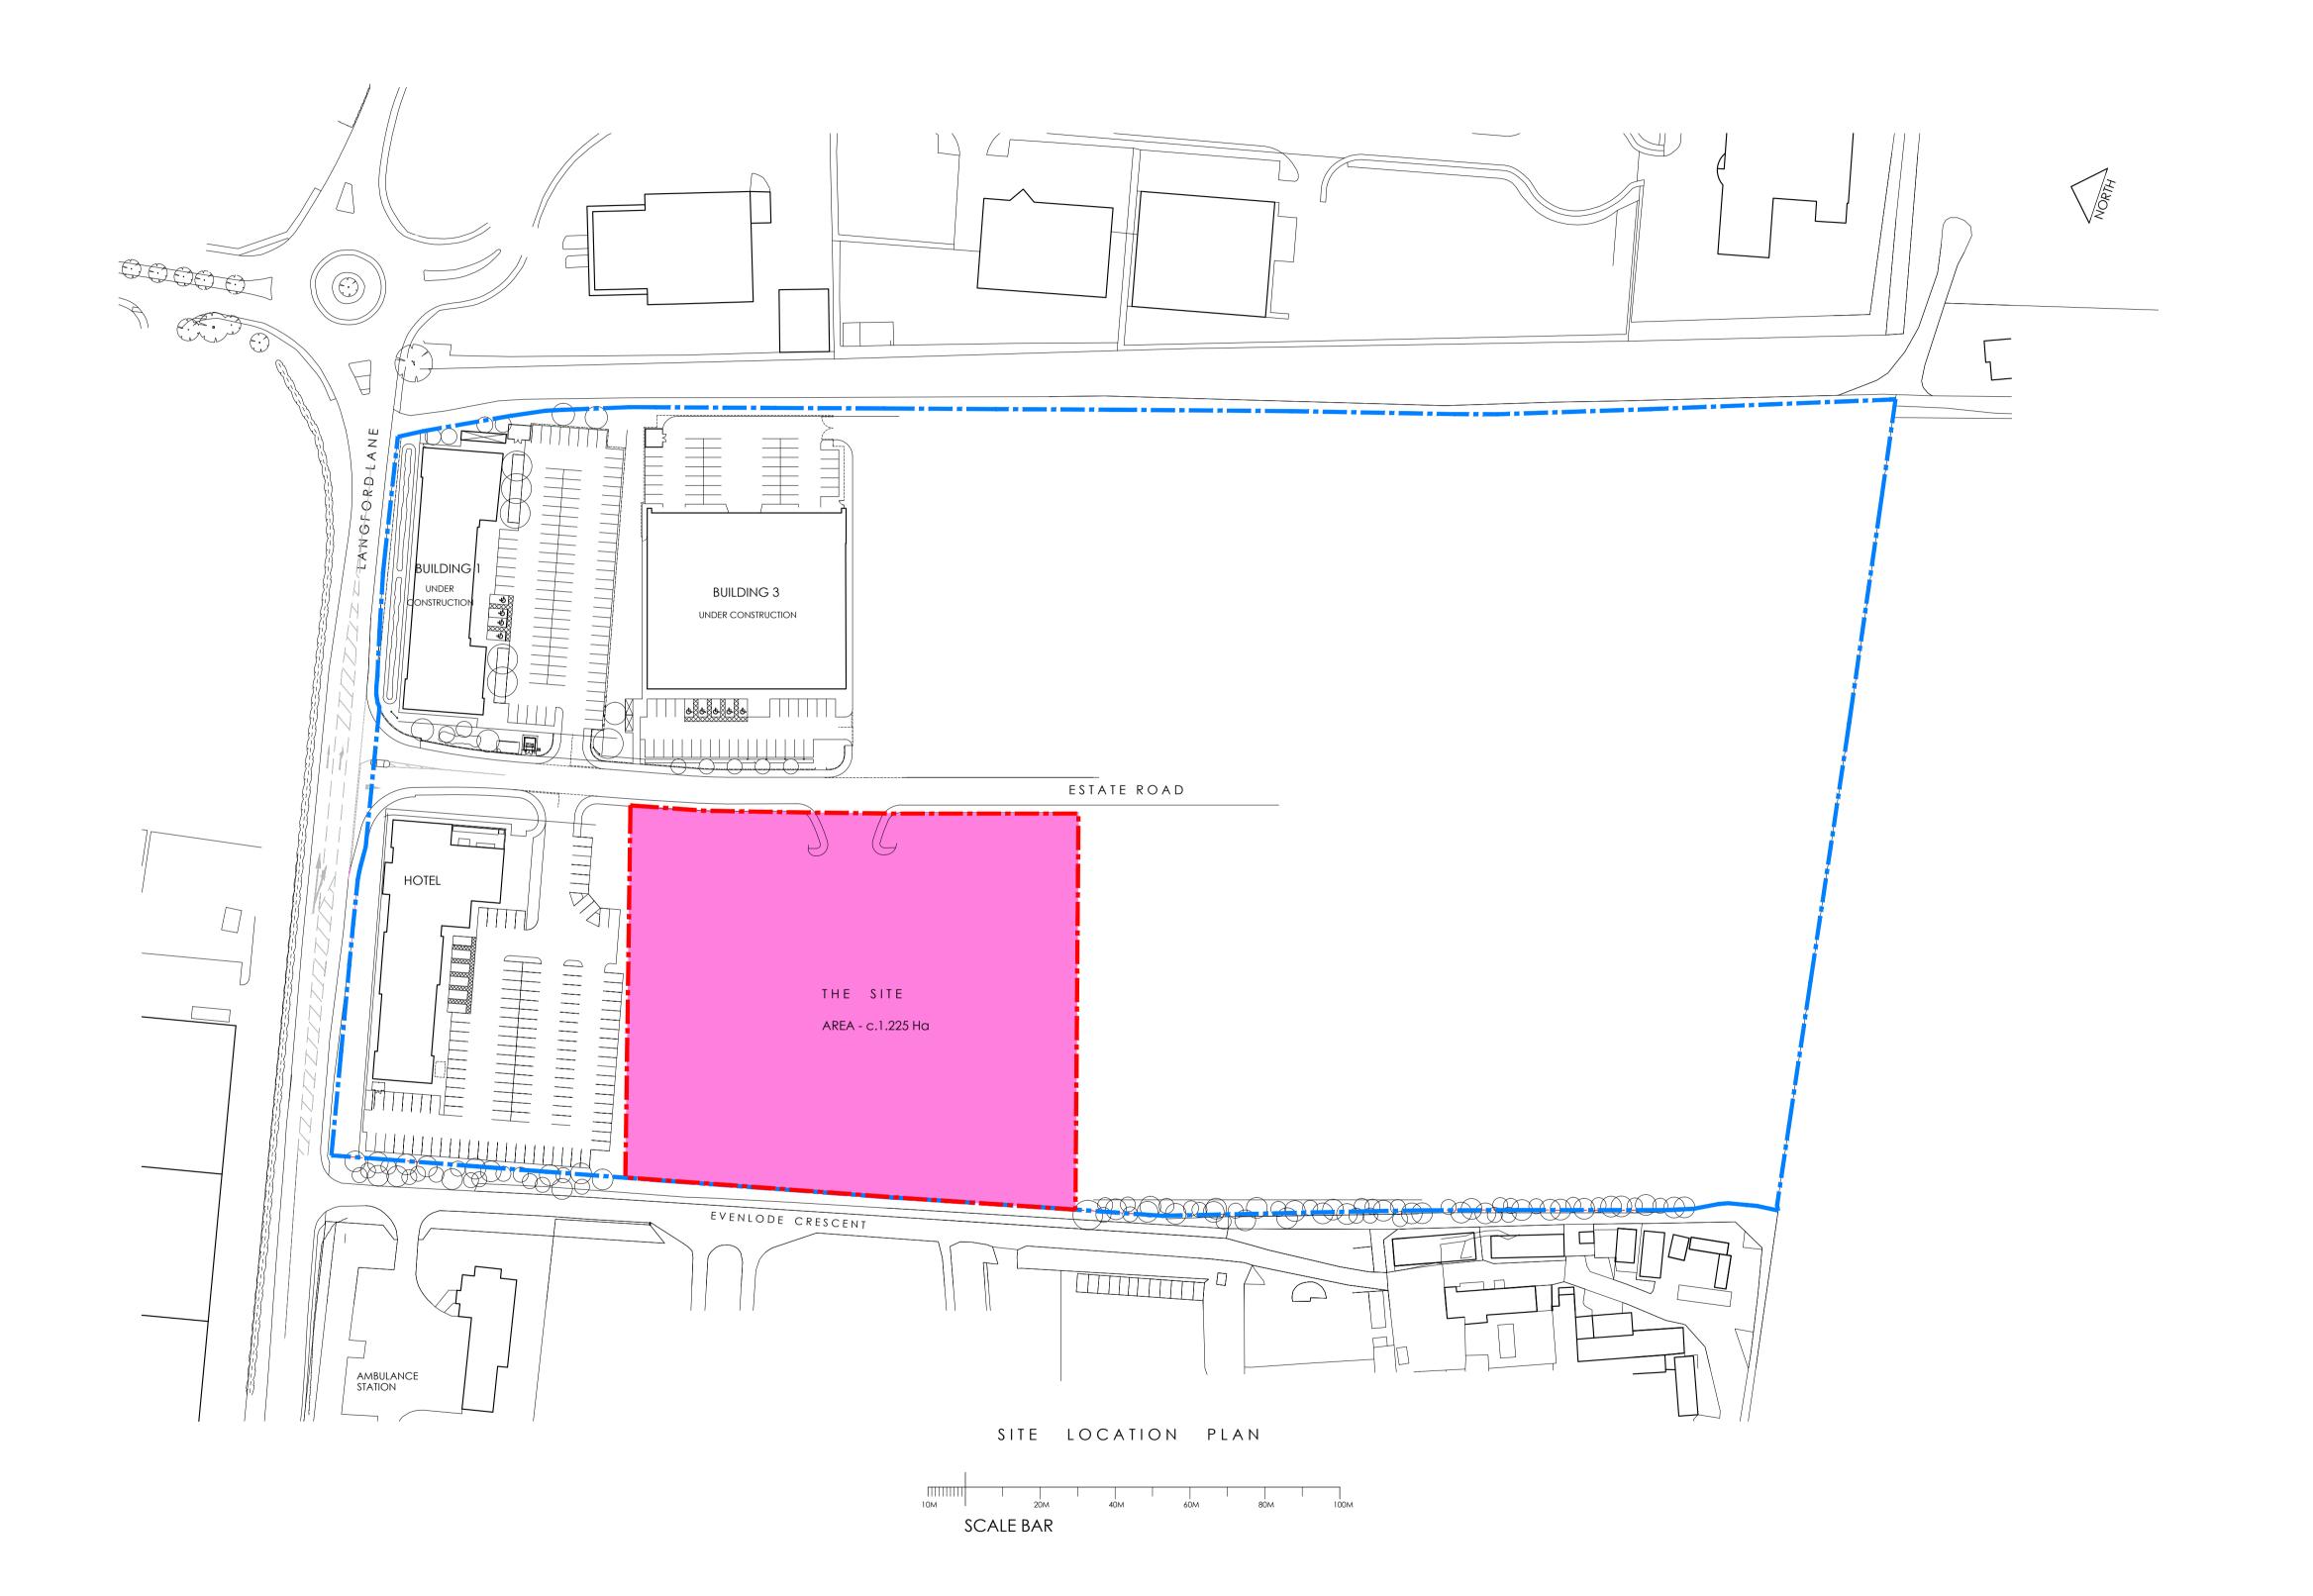

PLANNING ISSUE

16.06.21 MD DATE AUTH'D

HILL STREET HOLDINGS

OXFORD TECHNOLOGY PARK

LANGFORD LANE, KIDLINGTON, OXFORDSHIRE

BUILDINGS 4A & 4B SITE LOCATION PLAN

date: FEB 2021

scale: 1:1000 @ A1