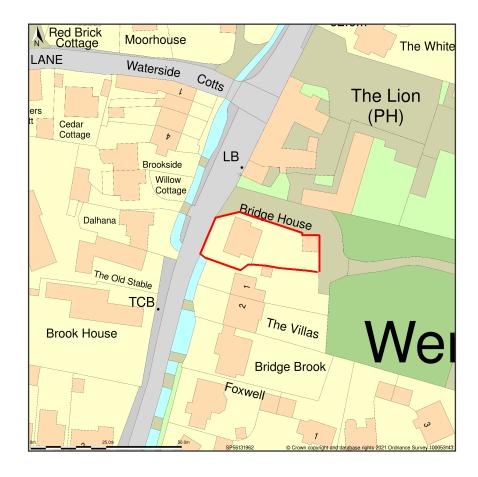

## Bridge House, Main Street, Wendlebury, Oxfordshire, OX25 2PW

Site Plan shows area bounded by: 456063.3, 219554.34 456204.72, 219695.76 (at a scale of 1:1250), OSGridRef: SP56131962. The representation of a road, track or path is no evidence of a right of way. The representation of features as lines is no evidence of a property boundary.

Produced on 18th Jun 2021 from the Ordnance Survey National Geographic Database and incorporating surveyed revision available at this date. Reproduction in whole or part is prohibited without the prior permission of Ordnance Survey. © Crown copyright 2021. Supplied by www.buyaplan.co.uk a licensed Ordnance Survey partner (100053143). Unique plan reference: #00643024-35D799