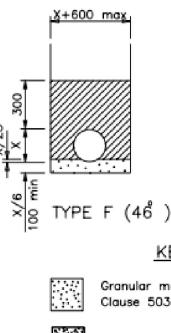

Concrete to S.H.W.Clause 503.3 (iii)

Material to S.H.W. Clause 503.3(ii). e.g. sand

Class 8 material to S.H.W. Clause 503.3(iv).

## NOTES

- ALL DIMENSIONS ARE IN MILLIMETRES.
- This drawing is to be read in conjunction with Appendix 5/1
- Dimension X is the external diameter of the pipe.
- 4. The minimum or maxim width of the trench applies on and below a line 300mm above the top of the pipe. Above the 300mm line the trench backfill material shall be as described in Clause 505
- The concrete bed or surround may extend to the sides of the trench or be of minimum widtl Class 8 material is to 1 to fill any voids so formed.
- For Type Z trench the concrete cover may be formed to a radius batter or horizontal surface. Min. cover of concrete shall be 15