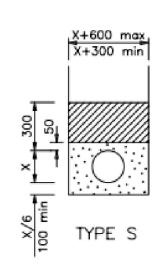

Concrete to S.H.W.Clause 503.3 (iii)

Material to S.H.W. Clause 503.3(ii). e.g. sand

Class 8 material to S.H.W. Clause 503.3(iv).

## NOTES

- ALL DIMENSIONS ARE IN MILLIMETRES.
- This drawing is to be read in conjunction with Appendix 5/1
- Dimension X is the external diameter of the pipe.
- 4. The minimum or maxim width of the trench applies on and below a line 300mm above the top of the pipe. Above the 300mm line the trench backfill material shall be as described in Clause 505
- The concrete bed or surround may extend to the sides of the trench or be of minimum widtl Class 8 material is to 1 to fill any voids so formed.
- For Type Z trench the concrete cover may be formed to a radius batter or horizontal surface. Min. cover of concrete shall be 15