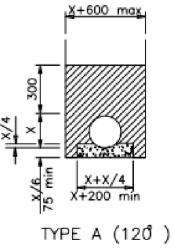

Concrete to S.H.W.Clause 503.3 (iii)

Material to S.H.W. Clause 503.3(ii). e.g. sand

Class 8 material to S.H.W. Clause 503.3(iv).

## NOTES

- ALL DIMENSIONS ARE IN MILLIMETRES.
- This drawing is to be read in conjunction with Appendix 5/1
- Dimension X is the external diameter of the pipe.
- 4. The minimum or maxim width of the trench applies on and below a line 300mm above the top of the pipe. Above the 300mm line the trench backfill material shall be as described in Clause 505
- The concrete bed or surround may extend to the sides of the trench or be of minimum widtl Class 8 material is to 1 to fill any voids so formed.
- For Type Z trench the concrete cover may be formed to a radius batter or horizontal surface. Min. cover of concrete shall be 15