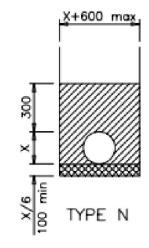

Concrete to S.H.W.Clause 503.3 (iii)

Material to S.H.W. Clause 503.3(ii). e.g. sand

Class 8 material to S.H.W. Clause 503.3(iv).

## NOTES

- ALL DIMENSIONS ARE IN MILLIMETRES.
- This drawing is to be read in conjunction with Appendix 5/1
- Dimension X is the external diameter of the pipe.
- 4. The minimum or maxim width of the trench applies on and below a line 300mm above the top of the pipe. Above the 300mm line the trench backfill material shall be as described in Clause 505
- The concrete bed or surround may extend to the sides of the trench or be of minimum widtl Class 8 material is to 1 to fill any voids so formed.
- For Type Z trench the concrete cover may be formed to a radius batter or horizontal surface. Min. cover of concrete shall be 15