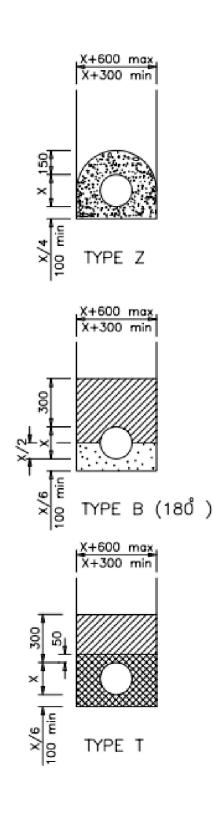

Concrete to S.H.W.Clause 503.3 (iii)

Material to S.H.W. Clause 503.3(ii). e.g. sand

Class 8 material to S.H.W. Clause 503.3(iv).

## NOTES

- ALL DIMENSIONS ARE IN MILLIMETRES.
- This drawing is to be read in conjunction with Appendix 5/1
- Dimension X is the external diameter of the pipe.
- 4. The minimum or maxim width of the trench applies on and below a line 300mm above the top of the pipe. Above the 300mm line the trench backfill material shall be as described in Clause 505
- The concrete bed or surround may extend to the sides of the trench or be of minimum widtl Class 8 material is to 1 to fill any voids so formed.
- For Type Z trench the concrete cover may be formed to a radius batter or horizontal surface. Min. cover of concrete shall be 15