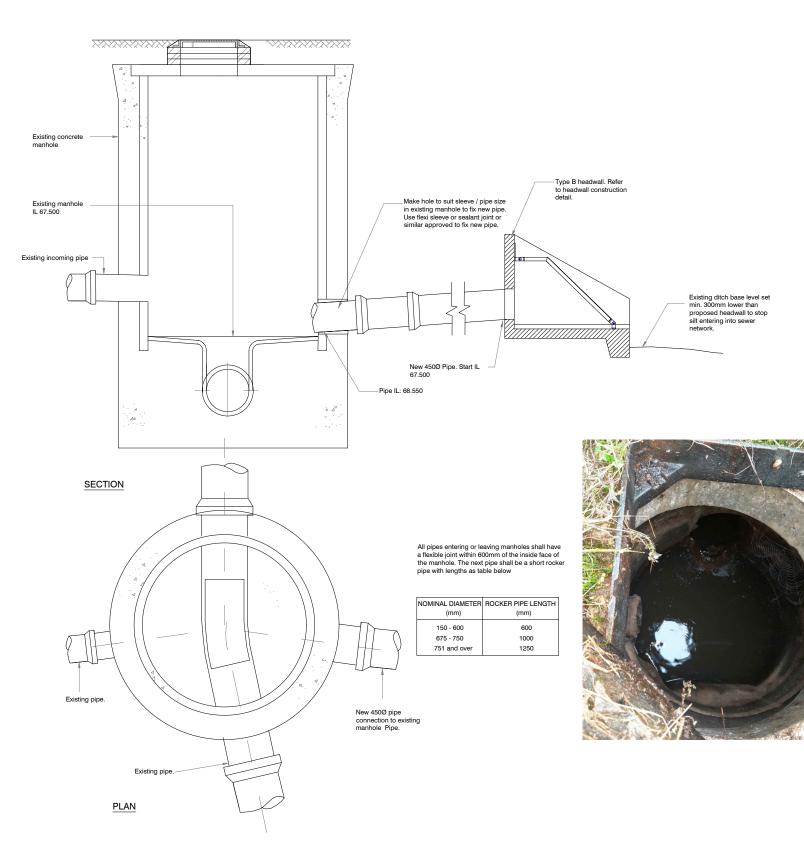

It is assumed that working, where ap In addition to the detailed on this di CONSTRUCTION MAINTENANCE / DECOMMISSIONING

NEW PIPE CONNECTION TO EXISTING MANHOLE

## PICTURE SHOWING EXISTING MANHOLE

|                                                                                                                                                                                                                                                                                                  | <ul> <li>This drawing should not be scaled. Dimensions to be verified on site.</li> <li>Any discognancies should be referred to the Engineer prior to work being put in hand.</li> <li>This drawing is based on the covident in the indication of the indication of the disclosed to any variabitistic structure. A Environment Limited of the Engineer Limited of the Environment Limited Circle And Direct Control Limited Environment Limited Circle And Direct Control Limited Circle And Direct Control Limited Circle And Direct Control Limited Circle And Direct Circle Circle Circle Circle Circle Struct Circle C</li></ul> |                                                                                                      |                           |                      |                                                    |                                                                            |  |
|--------------------------------------------------------------------------------------------------------------------------------------------------------------------------------------------------------------------------------------------------------------------------------------------------|------------------------------------------------------------------------------------------------------------------------------------------------------------------------------------------------------------------------------------------------------------------------------------------------------------------------------------------------------------------------------------------------------------------------------------------------------------------------------------------------------------------------------------------------------------------------------------------------------------------------------------------------------------------------------------------------------------------------------------------------------------------------------------------------------------------------------------------------------------------------------------------------------------------------------------------------------------------------------------------------------------------------------------------------------------------------------------------------------------------------------------------------------------------------------------------------------------------------------------------------------------------------------------------------------------------------------------------------------------------------------------------------------------------------------------------------------------------------------------------------------------------------------------------------------------------------------------------------------------------------------------------------------------------------------------------------------------------------------------------------------------------------------------------------------------------------------------------------------------------------------------------------------------------------------------------------------------------------------------------------------------------------------------------------------------------------------------------------------------------------------------------|------------------------------------------------------------------------------------------------------|---------------------------|----------------------|----------------------------------------------------|----------------------------------------------------------------------------|--|
|                                                                                                                                                                                                                                                                                                  | A01 19.0                                                                                                                                                                                                                                                                                                                                                                                                                                                                                                                                                                                                                                                                                                                                                                                                                                                                                                                                                                                                                                                                                                                                                                                                                                                                                                                                                                                                                                                                                                                                                                                                                                                                                                                                                                                                                                                                                                                                                                                                                                                                                                                                 | 05.21                                                                                                | FIRST ISSUE               |                      |                                                    | KP                                                                         |  |
|                                                                                                                                                                                                                                                                                                  |                                                                                                                                                                                                                                                                                                                                                                                                                                                                                                                                                                                                                                                                                                                                                                                                                                                                                                                                                                                                                                                                                                                                                                                                                                                                                                                                                                                                                                                                                                                                                                                                                                                                                                                                                                                                                                                                                                                                                                                                                                                                                                                                          | late                                                                                                 | -                         | Description          | 1                                                  | By                                                                         |  |
|                                                                                                                                                                                                                                                                                                  | Project GRAVEN HILL, BICESTER                                                                                                                                                                                                                                                                                                                                                                                                                                                                                                                                                                                                                                                                                                                                                                                                                                                                                                                                                                                                                                                                                                                                                                                                                                                                                                                                                                                                                                                                                                                                                                                                                                                                                                                                                                                                                                                                                                                                                                                                                                                                                                            |                                                                                                      |                           |                      |                                                    |                                                                            |  |
|                                                                                                                                                                                                                                                                                                  | Title A41 PIONEER ROUNDABOUT<br>DRAINAGE STANDARD DETAILS<br>SHEET 3                                                                                                                                                                                                                                                                                                                                                                                                                                                                                                                                                                                                                                                                                                                                                                                                                                                                                                                                                                                                                                                                                                                                                                                                                                                                                                                                                                                                                                                                                                                                                                                                                                                                                                                                                                                                                                                                                                                                                                                                                                                                     |                                                                                                      |                           |                      |                                                    |                                                                            |  |
|                                                                                                                                                                                                                                                                                                  | Client                                                                                                                                                                                                                                                                                                                                                                                                                                                                                                                                                                                                                                                                                                                                                                                                                                                                                                                                                                                                                                                                                                                                                                                                                                                                                                                                                                                                                                                                                                                                                                                                                                                                                                                                                                                                                                                                                                                                                                                                                                                                                                                                   | Graven Hill Village Development Company Limited                                                      |                           |                      |                                                    |                                                                            |  |
| SAFETY, HEALTH AND ENVIRONMENTAL INFORMATION<br>UNUSUAL SIGNIFICANT HAZARDS                                                                                                                                                                                                                      | <b>M</b> aterman                                                                                                                                                                                                                                                                                                                                                                                                                                                                                                                                                                                                                                                                                                                                                                                                                                                                                                                                                                                                                                                                                                                                                                                                                                                                                                                                                                                                                                                                                                                                                                                                                                                                                                                                                                                                                                                                                                                                                                                                                                                                                                                         |                                                                                                      |                           |                      |                                                    |                                                                            |  |
| It is assumed that all works will be carried out by a competent contractor<br>working, where oppropriate, to an approved method statement.<br>In addition to the hazards/risks normally associated with the types of work<br>detailed on this drawing, note the following:<br>CONSTRUCTION<br>1. | mail@watermangroup                                                                                                                                                                                                                                                                                                                                                                                                                                                                                                                                                                                                                                                                                                                                                                                                                                                                                                                                                                                                                                                                                                                                                                                                                                                                                                                                                                                                                                                                                                                                                                                                                                                                                                                                                                                                                                                                                                                                                                                                                                                                                                                       | oor One Corrwall Street Birmingham B32DX<br>101212127700<br>I®vatemangroup.com www.watermangroup.com |                           |                      |                                                    |                                                                            |  |
| 2.<br>3.<br>MAINTENANCE / CLEANING                                                                                                                                                                                                                                                               | Designed b<br>Drawn by                                                                                                                                                                                                                                                                                                                                                                                                                                                                                                                                                                                                                                                                                                                                                                                                                                                                                                                                                                                                                                                                                                                                                                                                                                                                                                                                                                                                                                                                                                                                                                                                                                                                                                                                                                                                                                                                                                                                                                                                                                                                                                                   |                                                                                                      | KP <sup>Check</sup>       | ed by MAR 20         | 21                                                 | 11386                                                                      |  |
| 1.<br>2.<br>3.                                                                                                                                                                                                                                                                                   | Scales @ A<br>work to figu                                                                                                                                                                                                                                                                                                                                                                                                                                                                                                                                                                                                                                                                                                                                                                                                                                                                                                                                                                                                                                                                                                                                                                                                                                                                                                                                                                                                                                                                                                                                                                                                                                                                                                                                                                                                                                                                                                                                                                                                                                                                                                               | ared dime                                                                                            | ensions only AS S<br>Zone | HOWN WE1<br>Category | Computer File<br>1386-441-90-2605 to 260<br>Number | <ul> <li>No</li> <li>7 - Drainage Standard De</li> <li>Revision</li> </ul> |  |
| DECOMMISSIONING / DEMOLITION<br>1.<br>2.<br>3.                                                                                                                                                                                                                                                   | WI                                                                                                                                                                                                                                                                                                                                                                                                                                                                                                                                                                                                                                                                                                                                                                                                                                                                                                                                                                                                                                                                                                                                                                                                                                                                                                                                                                                                                                                                                                                                                                                                                                                                                                                                                                                                                                                                                                                                                                                                                                                                                                                                       | E                                                                                                    | A41                       | 90                   | 2607                                               | A02                                                                        |  |