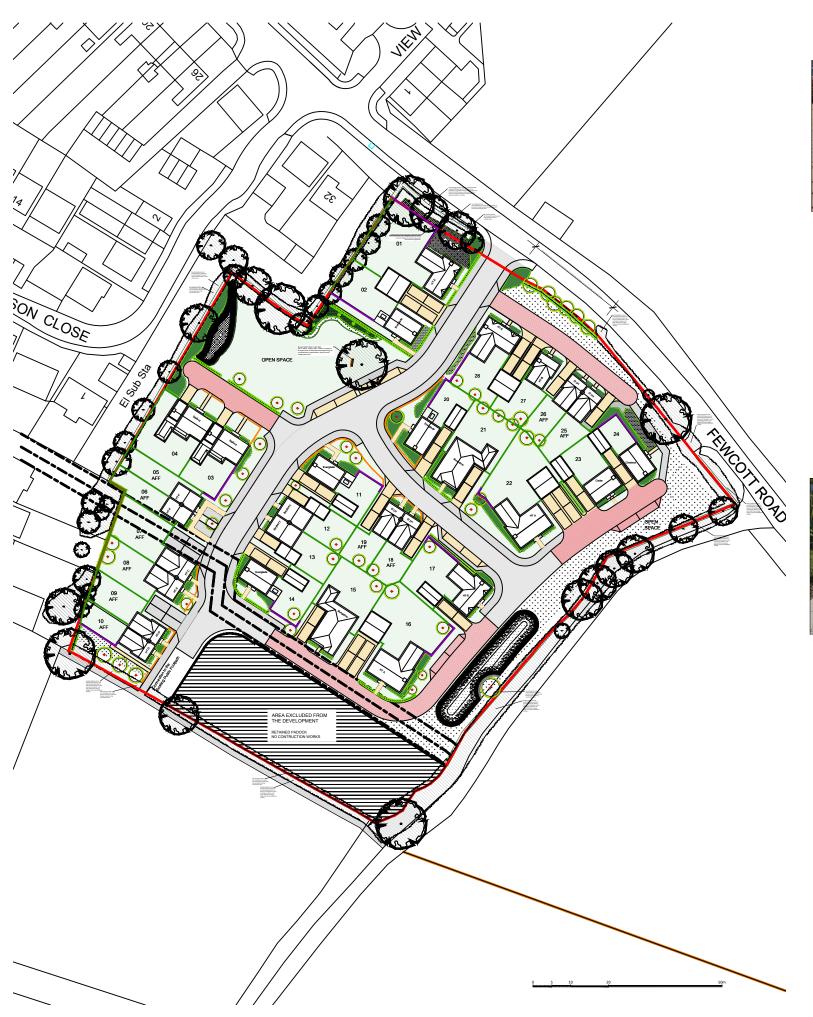

#### ILLUSTRATIVE HARD LANDSCAPE MATERIALS PALETTE

# Proposed Access Road/Parking Areas

Location:

Private Access Road and parking areas

Specification:

Marshalls Tegula Priora Herringbone -Traditional or similar

240 x 160 x 80mm

Item Code: PV6461165

https://www.marshalls.co.uk/commercial/product/ tegula-permeable-paving