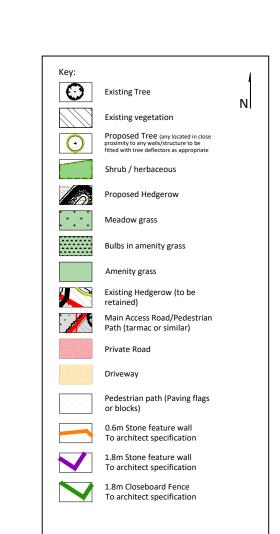

n: Driveways

Specification:

Marshalls Priora Permeable Paving - Buff or similar

200 x 100 x 60mm

Item Code: PV3800750

https://www.marshalls.co.uk/commercial/product/ priora-permeable-block-paving



#### **Proposed Residential Accesses**

Location

Residential accesses and communal pathways

Specification:

Marshalls Conservation X Paving - Silver Grey or similar

450 x 450 x 50mm

Item Code: FL8407000

https://www.marshalls.co.uk/commercial/product/

### **Proposed Road and Pavements**

Location:

Access road and pavements

Specification: Asphalt



## **Proposed Bench**

Location: Public Open Space Specification: Hatton Rustic 4 Slat Seat (BX17 4055) or similar 2000 x 580 x 770mm with submerged fixing as shown all to manufacturer's

https://www.broxap.com/hatton-rustic-4-slat.html



NICHOLSONS LOCKHART GARRATT

Leading solutions for the natural environment

<sup>LE</sup>Hard Landscape Information

Fewcott Road, Fritwell

**CALA Homes** 

20-4772

V12

27/07/22 N/A RF JHA

eproduction with the permission of The Controller of Her Majesty's Stationery Office rown Copyright (c) Licence number: AL 52281A000 Lockhart Garratt Ltd 8 elbourne House, Corbygate Business Park, Weldon, Corby, Northants NN17 5JG. of to be reproduced without the permission of Lockhart Garratt Ltd

www.nicholsonsgb.com www.lockhart-garratt.co.uk