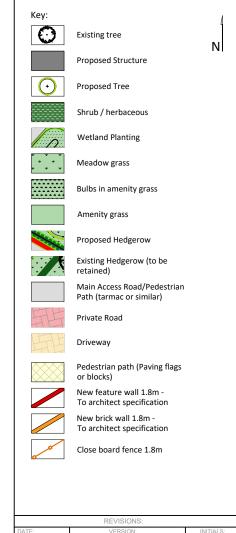

/product/ tegula-permeable-paving



#### **Proposed Driveways**

Location: Driveways

Specification: Marshalls Priora Permeable Paving - Buff or similar

200 x 100 x 60mm

Item Code: PV3800750

https://www.marshalls.co.uk/commercial/product/ priora-permeable-block-paving



## **Proposed Residential Accesses**

Location

Residential accesses and communal pathways

Specification:

Marshalls Conservation X Paving - Silver Grey or similar

450 x 450 x 50mm

Item Code: FL8407000

https://www.marshalls.co.uk/commercial/product/ conservation-paving





#### Location:

Access road and pavements

Specification: Asphalt



# Proposed Bench

Location:

Public Open Space

Specification:

Hatton Rustic 4 Slat Seat (BX17 4055) or

2000 x 580 x 770mm

https://www.broxap.com/hatton-rustic-4-slat.html



| REVISIONS:          |          |           |
|---------------------|----------|-----------|
| DATE:               | VERSION: | INITIALS: |
| LOCKHART<br>GARRATT |          |           |

# Hard Landscape Information

Fewcott Road, Fritwell

**CALA Homes** 

20-4772

V2

02/02/21 N/A RF SL

eproduction with the permission of The Controller of Her Majesty's Stationery Office rown Copyright (c) Licence number: AL 52281A000 Lockhart Garratt Ltd 8 lelboume House, Corbygate Business Park, Weldon, Corby, Northants NN17 5JG. ot to be reproduced without the permission of Lockhart Garratt Ltd

Weldon, Corby

01608 656167