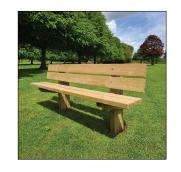

# Proposed Bench

Location:

Public Open Space

Specification:

Hatton Rustic 4 Slat Seat (BX17 4055) or

2000 x 580 x 770mm

https://www.broxap.com/hatton-rustic-4-slat.html

| REVISIONS:          |          |           |
|---------------------|----------|-----------|
| DATE:               | VERSION: | INITIALS: |
| LOCKHART<br>GARRATT |          |           |