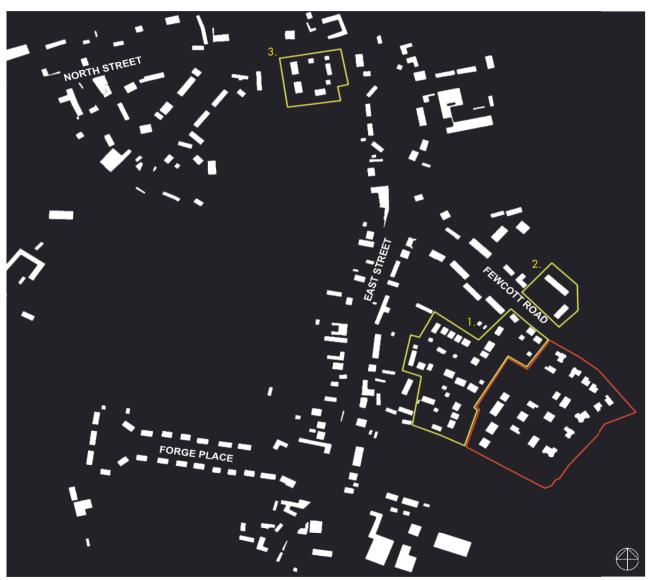

## Figure Ground Plan - Site Layout Plan

Fritwell Proposed Figure Ground Map

Following the detailed character analysis outlined in this document, development is proposed at a density of approximately 18 dwellings/hectare, as illustrated in the Figure Ground Plan on this page.

> KEY: Application Site Boundary Recent development (as analysed on pg 16)