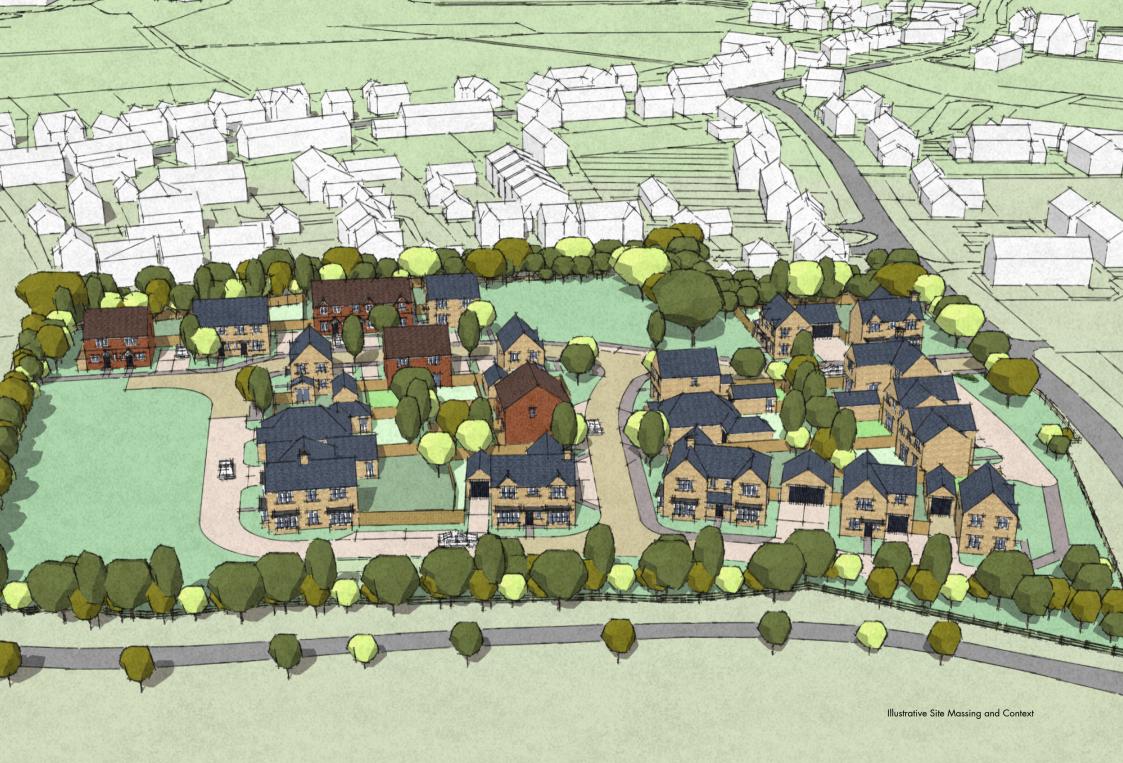

## Figure Ground Plan - Site Layout Plan

Fritwell Proposed Figure Ground Map

Following the detailed character analysis outlined in this document, development is proposed at a density of approximately 18 dwellings/hectare, as illustrated in the Figure Ground Plan on this page.

> KEY: Application Site Boundary Recent development (as analysed on pg 16)