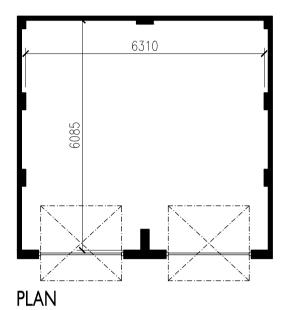

## DOUBLE GARAGES UNDER SINGLE OWNER

DOUBLE GARAGES - CAPORT TO PLOT 36 ONLY (ie NO GARAGE DOORS) UNDER SINGLE OWNER

DOUBLE GARAGES

UNDER MULTIPLE OWNERSHIP k...... k..... PLAN