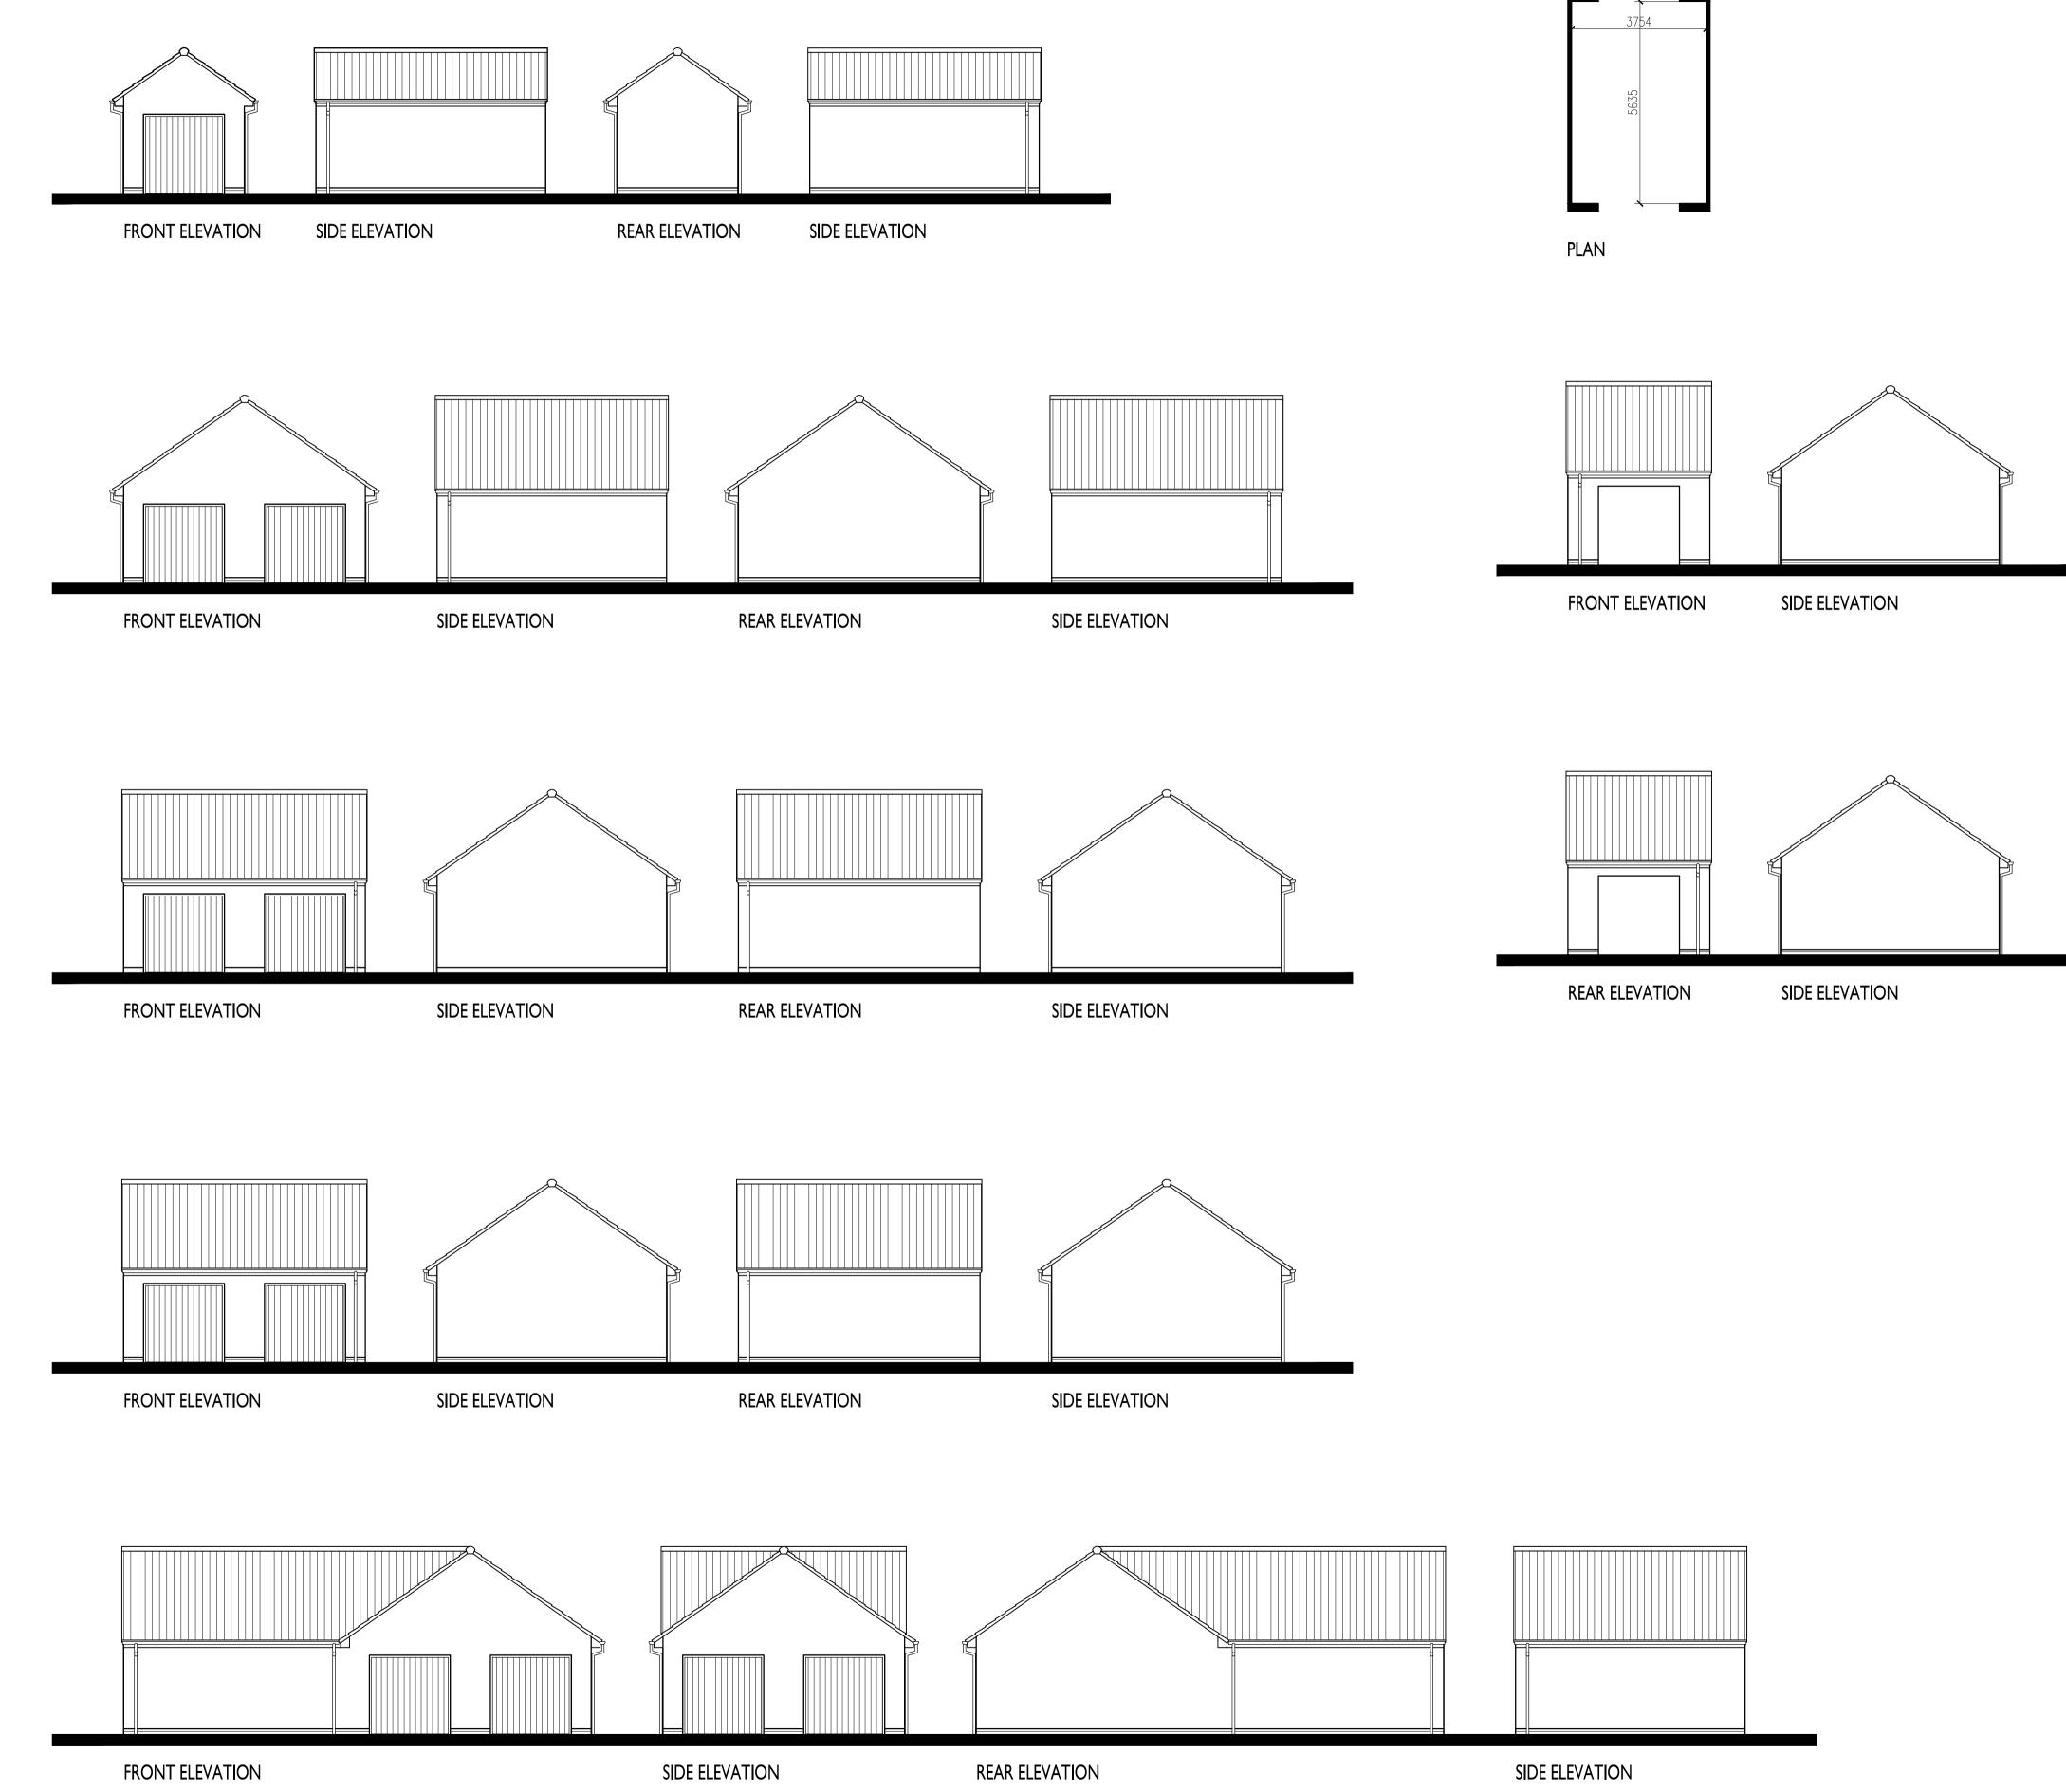

SINGLE GARAGES

## DOUBLE GARAGES UNDER SINGLE OWNER

DOUBLE GARAGES - CAPORT TO PLOT 36 ONLY (ie NO GARAGE DOORS) UNDER SINGLE OWNER

DOUBLE GARAGES

UNDER MULTIPLE OWNERSHIP k...... k..... PLAN

## QUADRUPLE GARAGE

This drawing is the copyright of Focus On Design which is a trading name for Focus Design Partnership Ltd. No liability will be accepted for amendments by others to either the printed or digital format.

OXFORD ROAD, BODICOTE GARAGES and ANCILLARY BUILDINGS

## SINGLE CAR PORT

DATE : JANUARY 2022 DRAWN: DJE

**REVISION/S:** A. 2022-05-20. Updated to suit revised Planning Layout 0737-102 C. DJE

Note: Please Refer to Drawing no. 0737-108 Materials Layout for Details of Facing Materials