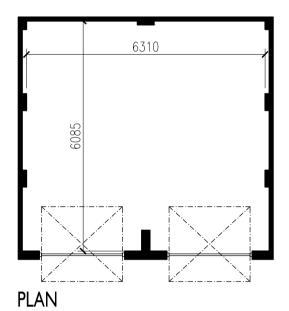

## DOUBLE GARAGES UNDER SINGLE OWNER

DOUBLE GARAGES - CAPORT TO PLOT 36 ONLY (ie NO GARAGE DOORS) UNDER SINGLE OWNER

DOUBLE GARAGES

UNDER MULTIPLE OWNERSHIP k...... k..... PLAN