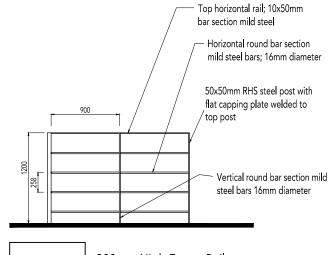

Facing Materials

twice weathered concrete capping

> 1800mm High Timber  $\triangle$ Single Side Access Gate

1800mm High Screen Wall

two courses of tile creasing set in mortar with brick capping. 

900mm High Estate Rail