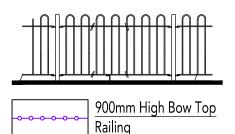

Facing Materials

twice weathered concrete capping

> 1800mm High Timber  $\triangle$ Single Side Access Gate

1800mm High Screen Wall

two courses of tile creasing set in mortar with brick capping. 

900mm High Estate Rail