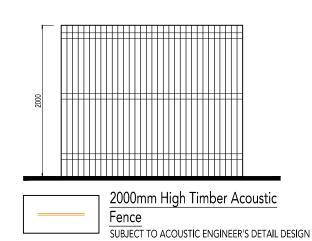

## **REVISION/S:**

- A. 2022-02-15 Updated to suit revised Planning Layout 0737-102 A. DJE
- 2022-02-20 Updated to suit revised Planning Layout 0737-102 B. DJE

Note: Please Refer to Drawing no. 0737-108 Materials Layout for Details of

Facing Materials





twice weathered concrete capping

> 1800mm High Timber  $\triangle$ Single Side Access Gate



1800mm High Screen Wall

two courses of tile creasing set in mortar with brick capping. 







900mm High Estate Rail





**OXFORD ROAD, BODICOTE** 

**EXTERNAL DETAILING** 

**DATE**: APRIL 2021 DRAWN: SO

**DRAWING TITLE:** EXTERNAL DETAILING **DRAWING NO** : 0737-106 

The Distillery, The Old Brewery Office Park, 7 - 11 Lodway, Pill, Bristol BS20 0DH T. 01275 813380 E:admin@focusdp.com www.focusdp.com