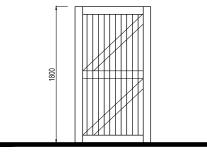

Facing Materials

twice weathered concrete capping

> 1800mm High Timber  $\triangle$ Single Side Access Gate

1800mm High Screen Wall

two courses of tile creasing set in mortar with brick capping. 

900mm High Estate Rail