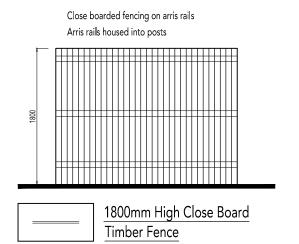

Facing Materials

twice weathered concrete capping

> 1800mm High Timber  $\triangle$ Single Side Access Gate

1800mm High Screen Wall

two courses of tile creasing set in mortar with brick capping. 

900mm High Estate Rail