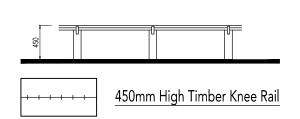

## **REVISION/S:**

- A. 2022-02-15 Updated to suit revised Planning Layout 0737-102 A. DJE
- 2022-02-20 Updated to suit revised Planning Layout 0737-102 B. DJE

Note: Please Refer to Drawing no. 0737-108 Materials Layout for Details of

Facing Materials





twice weathered concrete capping

> 1800mm High Timber  $\triangle$ Single Side Access Gate



1800mm High Screen Wall

two courses of tile creasing set in mortar with brick capping. 







900mm High Estate Rail





**OXFORD ROAD, BODICOTE** 

**EXTERNAL DETAILING** 

**DATE**: APRIL 2021 DRAWN: SO

**DRAWING TITLE:** EXTERNAL DETAILING **DRAWING NO** : 0737-106 

The Distillery, The Old Brewery Office Park, 7 - 11 Lodway, Pill, Bristol BS20 0DH T. 01275 813380 E:admin@focusdp.com www.focusdp.com