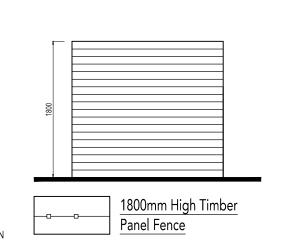

Facing Materials

twice weathered concrete capping

> 1800mm High Timber  $\triangle$ Single Side Access Gate

1800mm High Screen Wall

two courses of tile creasing set in mortar with brick capping. 

900mm High Estate Rail