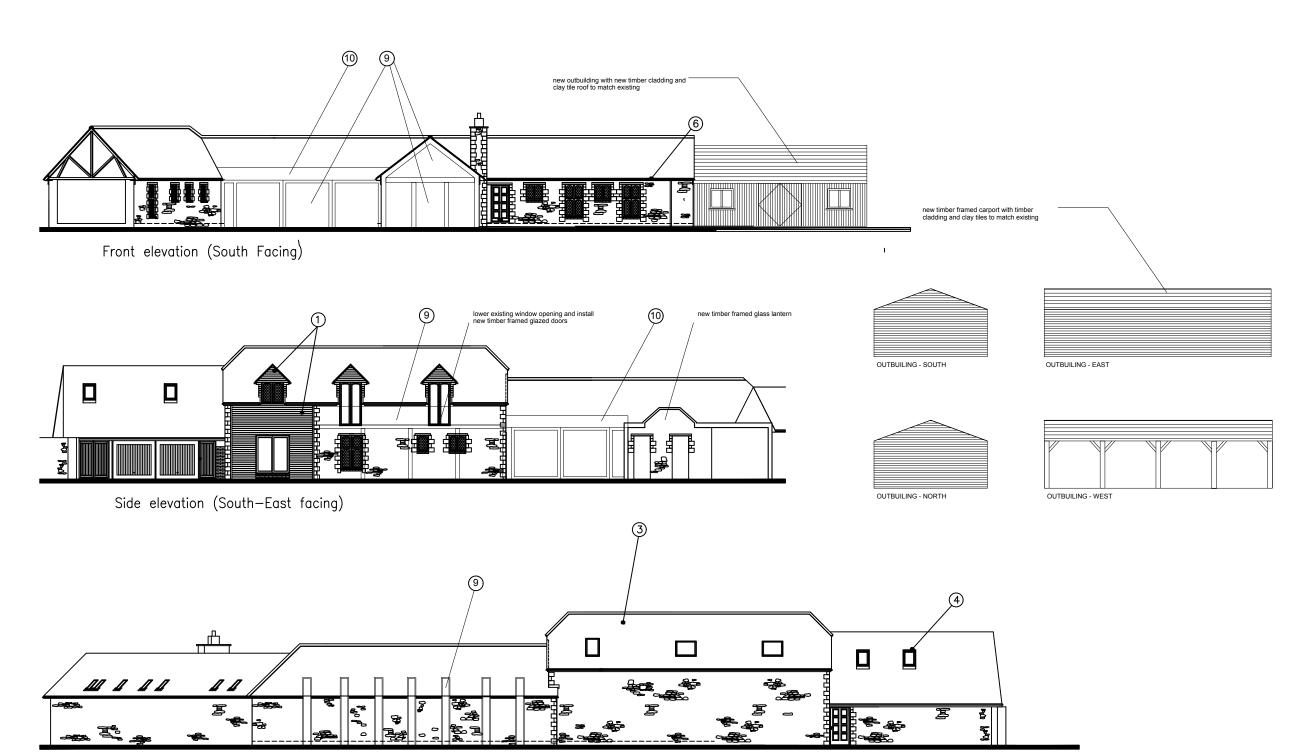

## **PROJECT NOTES:**

- Stained timber boardi
- 2 Natural Stone
- 3) Plain tiles
- O 5 6 11 11
- (5) Cast Stone Quoins
- 6 Black UPVC rainwater goods
- 7 metal framed dark grey double glazed windows
- 8 new lead roof
- metal framed double glazing
- new stone to match existin