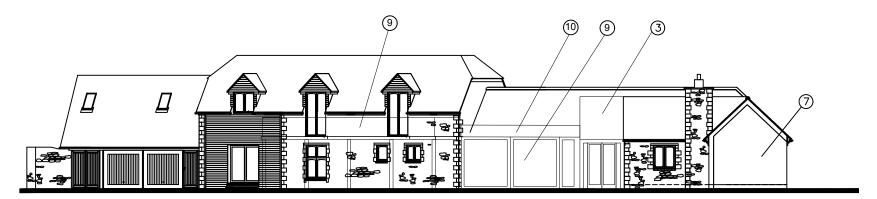

Rear elevation (North-West Facing)

side elevation (East-Facing)

## **PROJECT NOTES:**

- Stained timber boardi
- 2 Natural Stone
- 3) Plain tiles
- O 5 6 11 11
- (5) Cast Stone Quoins
- 6 Black UPVC rainwater goods
- 7 metal framed dark grey double glazed windows
- 8 new lead roof
- metal framed double glazing
- new stone to match existin