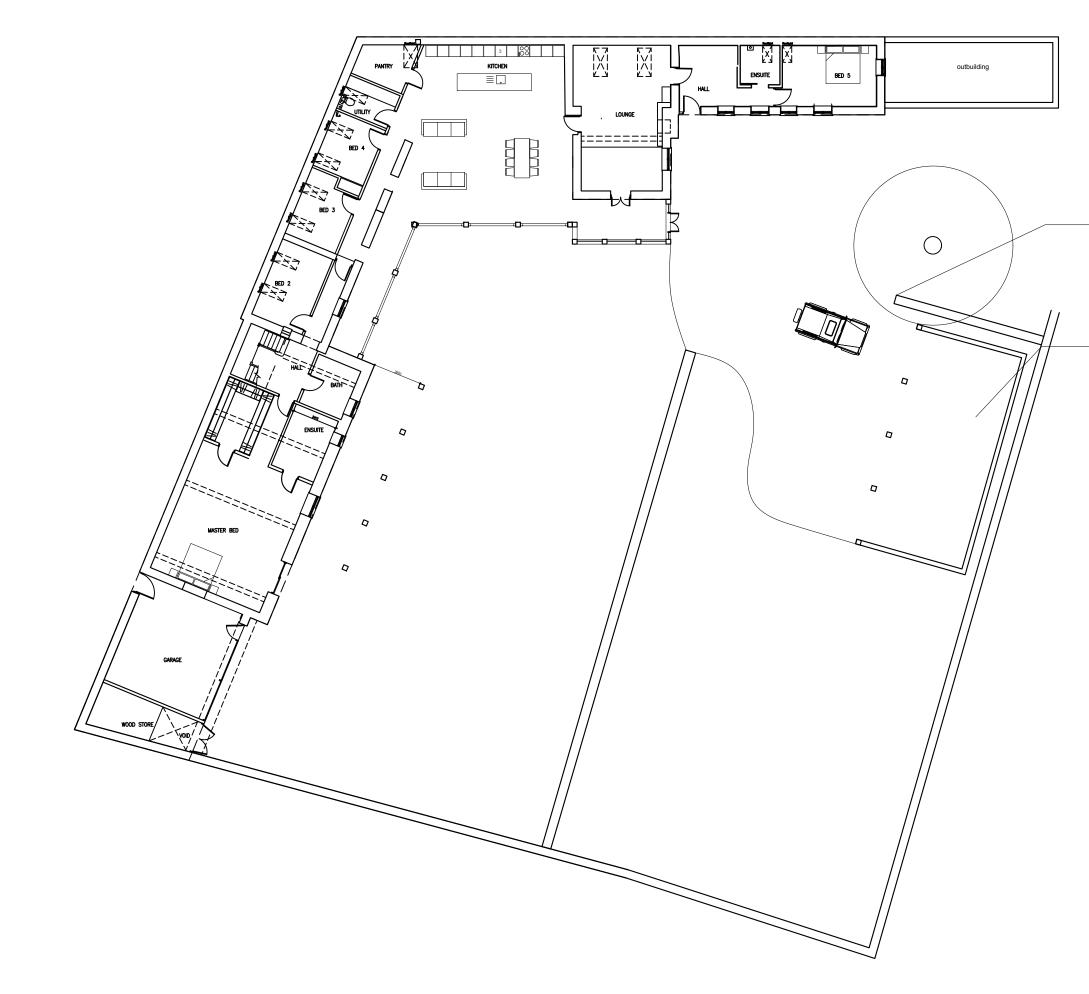

## PROJECT NOTES:

Teduce length of wall by 5m wall being undermined by tree routes

new timber framed car port set away from boundary