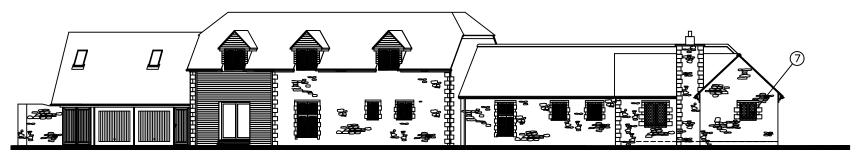

## EXISTING MATERIALS

- 1 Stained timber boarding
- 2 Natural Stone
- 3 Plain tiles
- 4 Roof-lights
- 5 Cast Stone Quoins
- 6 Black UPVC rainwater goods
- (7) Dark brown stained timber Casement Windows & Doors with lattice leaded lights