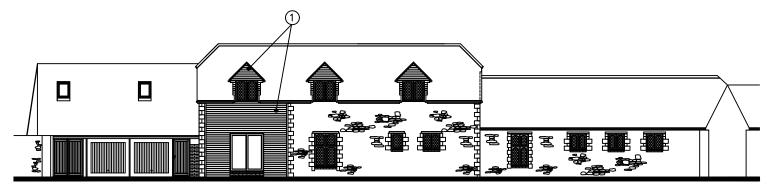

## EXISTING MATERIALS

- 1 Stained timber boarding
- 2 Natural Stone
- 3 Plain tiles
- 4 Roof-lights
- 5 Cast Stone Quoins
- 6 Black UPVC rainwater goods
- (7) Dark brown stained timber Casement Windows & Doors with lattice leaded lights