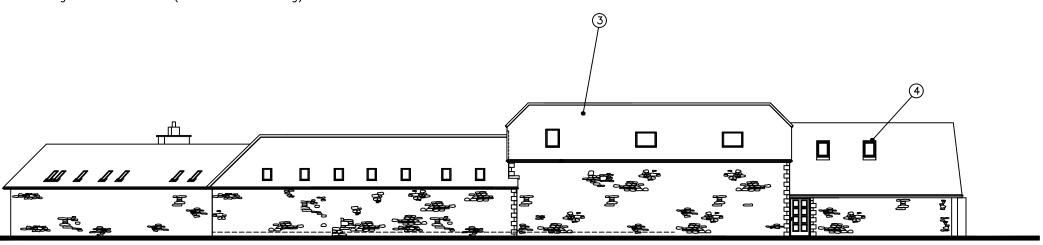

## EXISTING MATERIALS

- 1 Stained timber boarding
- 2 Natural Stone
- 3 Plain tiles
- 4 Roof-lights
- 5 Cast Stone Quoins
- 6 Black UPVC rainwater goods
- (7) Dark brown stained timber Casement Windows & Doors with lattice leaded lights