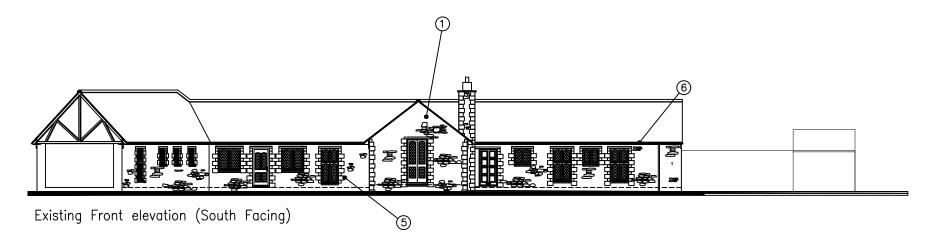

## EXISTING MATERIALS

- 1 Stained timber boarding
- 2 Natural Stone
- 3 Plain tiles
- 4 Roof-lights
- 5 Cast Stone Quoins
- 6 Black UPVC rainwater goods
- (7) Dark brown stained timber Casement Windows & Doors with lattice leaded lights