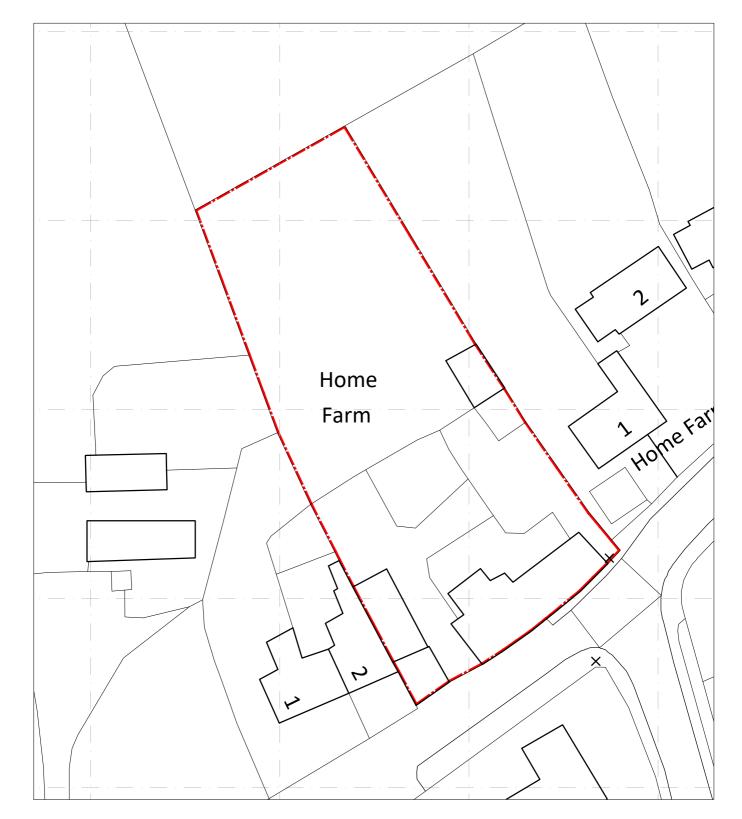

## Project:

PROPOSED DEVELOPMENT HOME FARM, WOODWAY ROAD, SIBFORD FERRIS For:

Mr and Mrs Crossley

Drawing scale:

Drawing no.

EXISTING BLOCK PLAN Drawing scale:

1:500 at A4

Drawing date: APRIL 2021 Revision