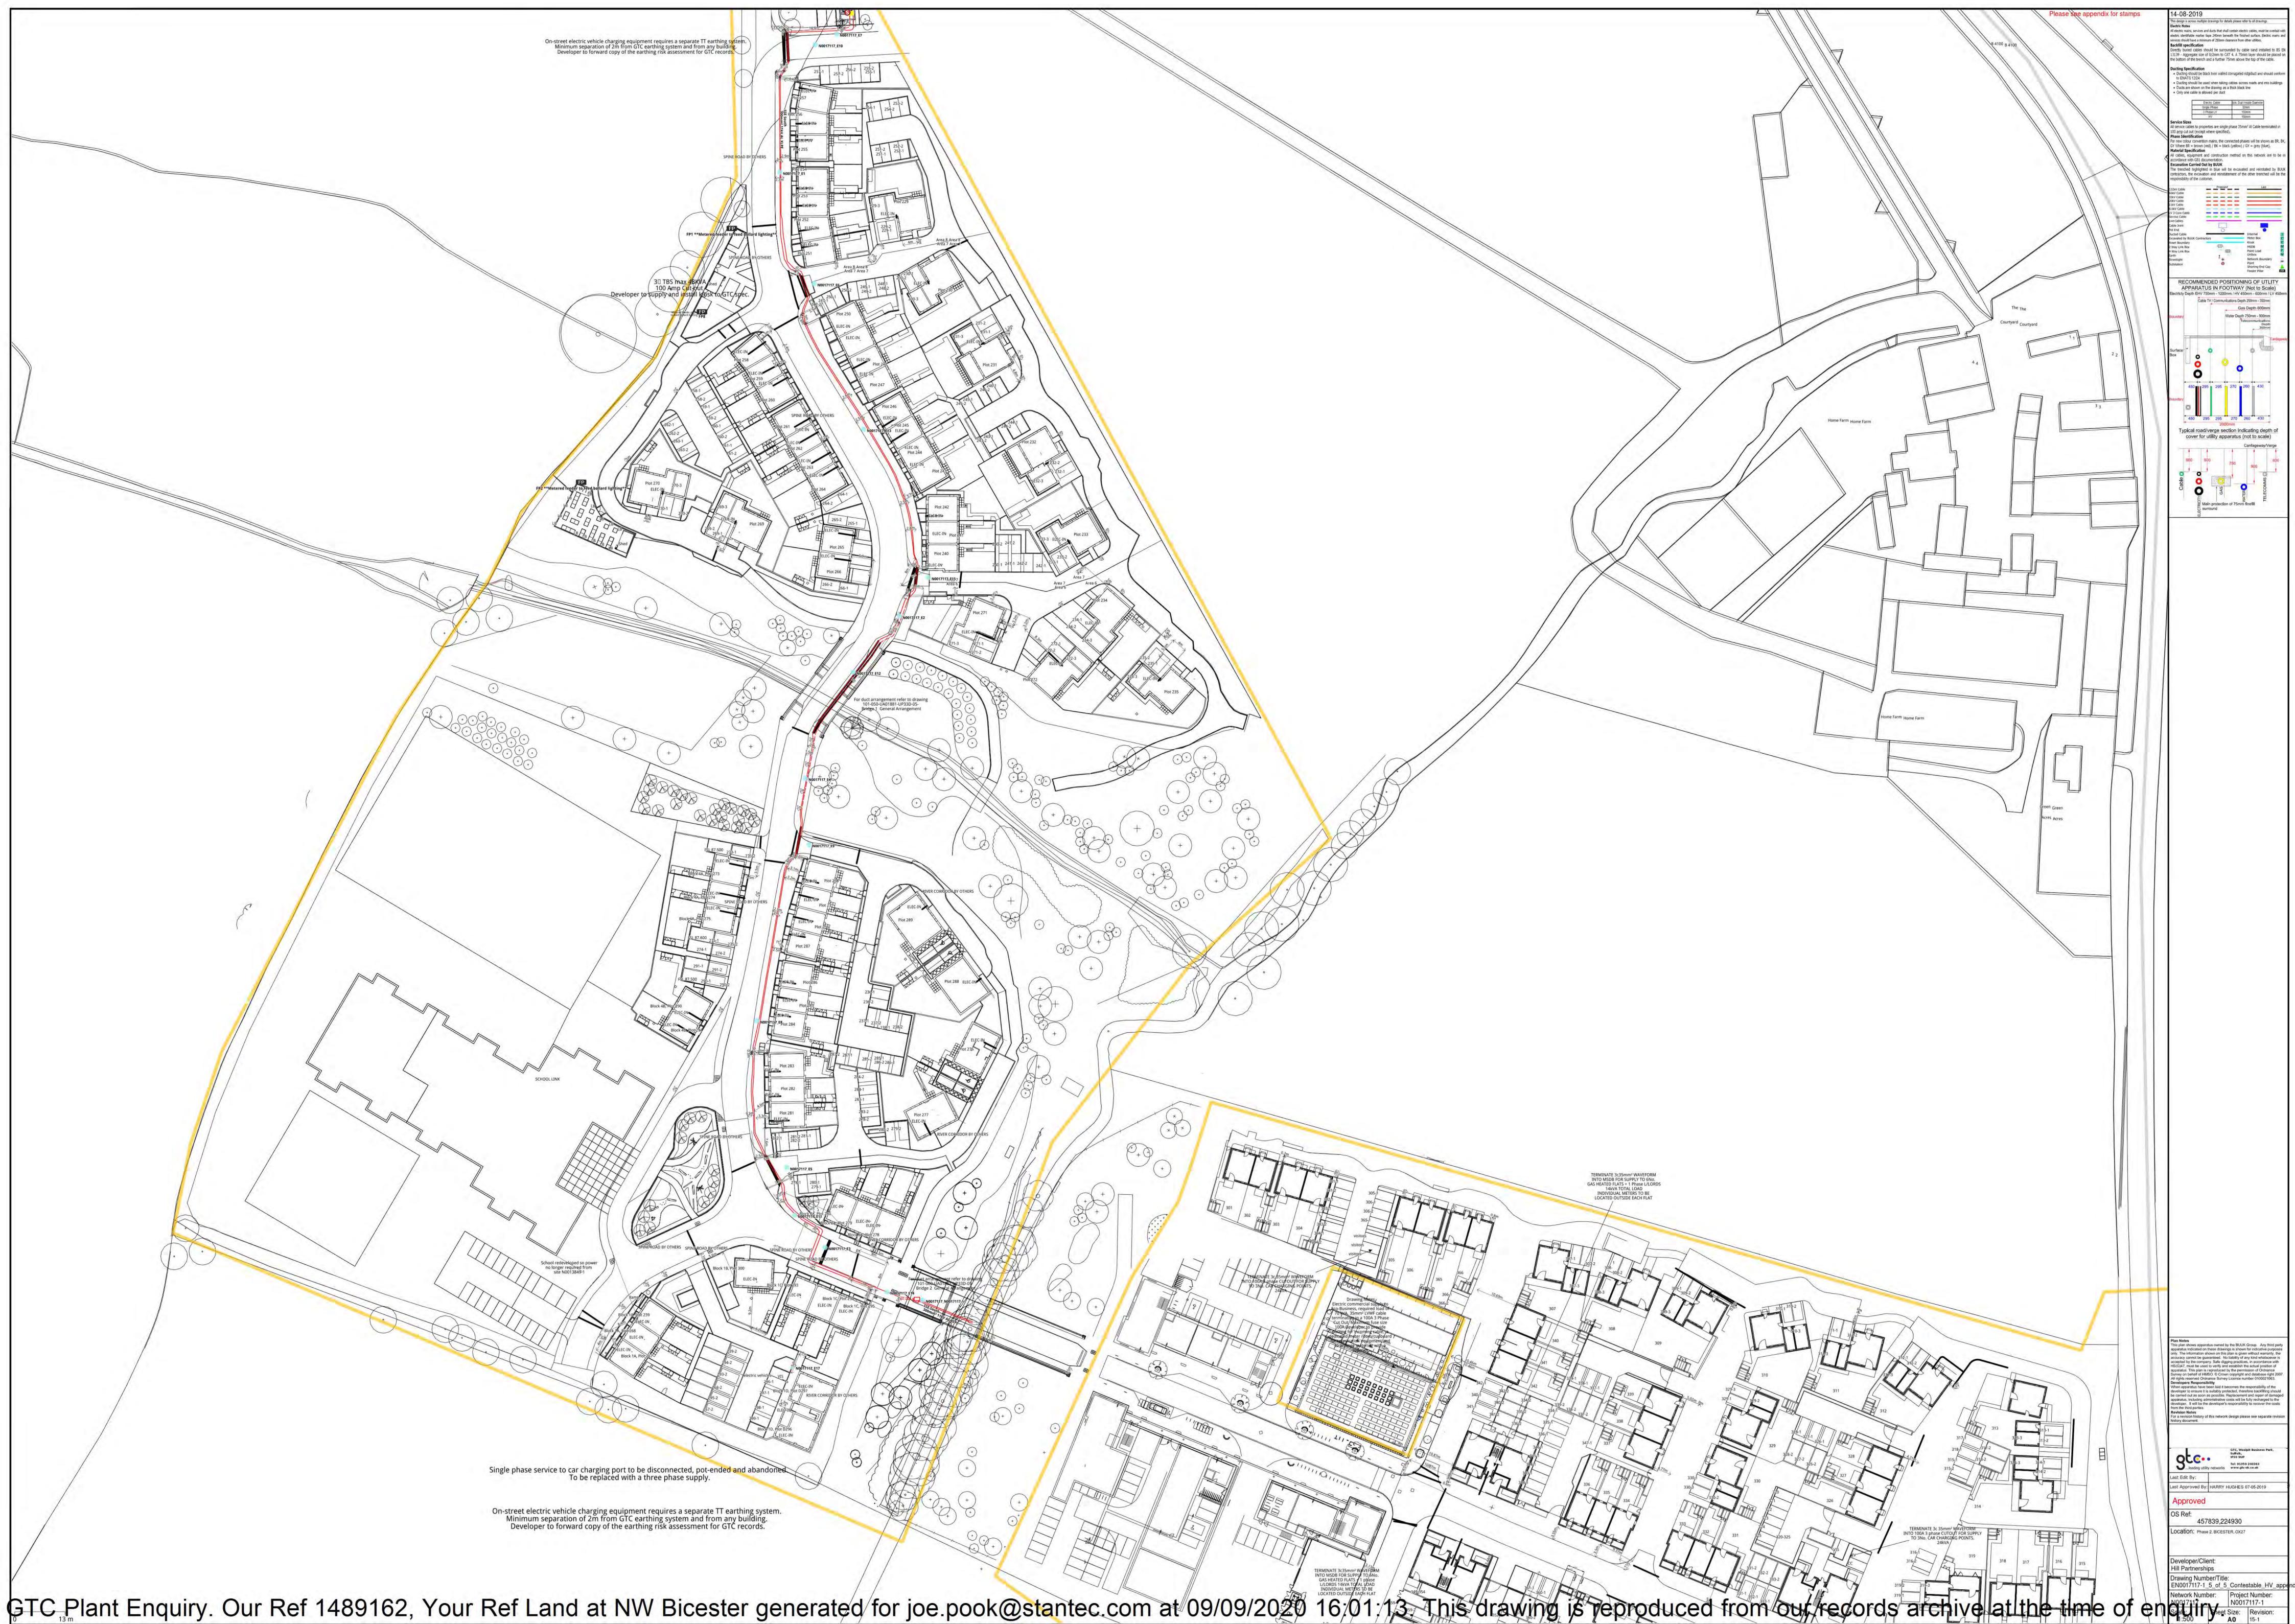

All electric mains, services and ducts that shall contain electric cables, must be overlaid with electric identifiable marker tape 240mm beneath the finished surface. Electric mains and services should have a minimum of 250mm clearance from other utilities.

### **Backfill specification**

Directly buried cables should be surrounded by cable sand installed to BS EN 13139 - Aggregate size of 0/2mm to CAT 4. A 75mm layer should be placed on the bottom of the trench and a further 75mm above the top of the cable.

- Ducting Specification

   Ducting should be black twin walled corrugated ridgiduct and should conform
  to ENATS 12/24
- Ducting should be used when taking cables across roads and into buildings
   Ducts are shown on the drawing as a thick black line
   Only one cable is allowed per duct

| Electric Cable | Min. Duct Inside Diameter |
|----------------|---------------------------|
| Single Phase   | 32mm                      |
| 3.Phase LV     | 150mm                     |
| 6357           | 100000                    |

Service Sizes All service cables to properties are single phase 35mm<sup>2</sup> Al Cable terminated in 100 amp cut out (except where specified). Phase Identification

For new colour convention mains, the connected phases will be shown as BR, BK, GY Where BR = brown (red) / BK = black (yellow) / GY = grey (blue).

All cables, equipment and construction method on this network are to be in accordance with G81 documentation.

Excavation Carried Out by BUUK The trenched highlighted in blue will be excavated and reinstated by BUUK contractors, the excavation and reinstatement of the other trenched will be the responsibility of the customer.

| 132kV Cable           | Proposed       | Lard             | _     |
|-----------------------|----------------|------------------|-------|
| 66kV Cable            |                | -                | -     |
| 33kV Cable            |                |                  | -     |
| 20kV Cable            |                |                  | _     |
| 11kV Cable            |                |                  | _     |
| 6.6kV Cable           |                |                  | _     |
| LV 3 Core Cable       | _              | -                | -     |
| Service Cable         |                |                  | _     |
| Live Cables           |                |                  |       |
| Cable Joint           |                |                  |       |
| Pot End               | 0              |                  |       |
| Ducted Cable          | -              | Internal.        | 10    |
| Excavated by BUUK Con | bractors       | Meter Box        | 14    |
| Asset Boundary        | -              | Kinsk            | 181   |
| 2 Way Link Box        | -00-           | MSDB             | 1     |
| 4 Way Link Box        | -835           | Point Load       | P     |
| Earth                 |                | Tunpox           | 140   |
| Streetlight           | * <del>4</del> | Network Boundary | 1.20  |
| Substation            | 0              | Point            |       |
|                       |                | Shorting End Cap |       |
|                       |                | Freder Pillar    | THE . |