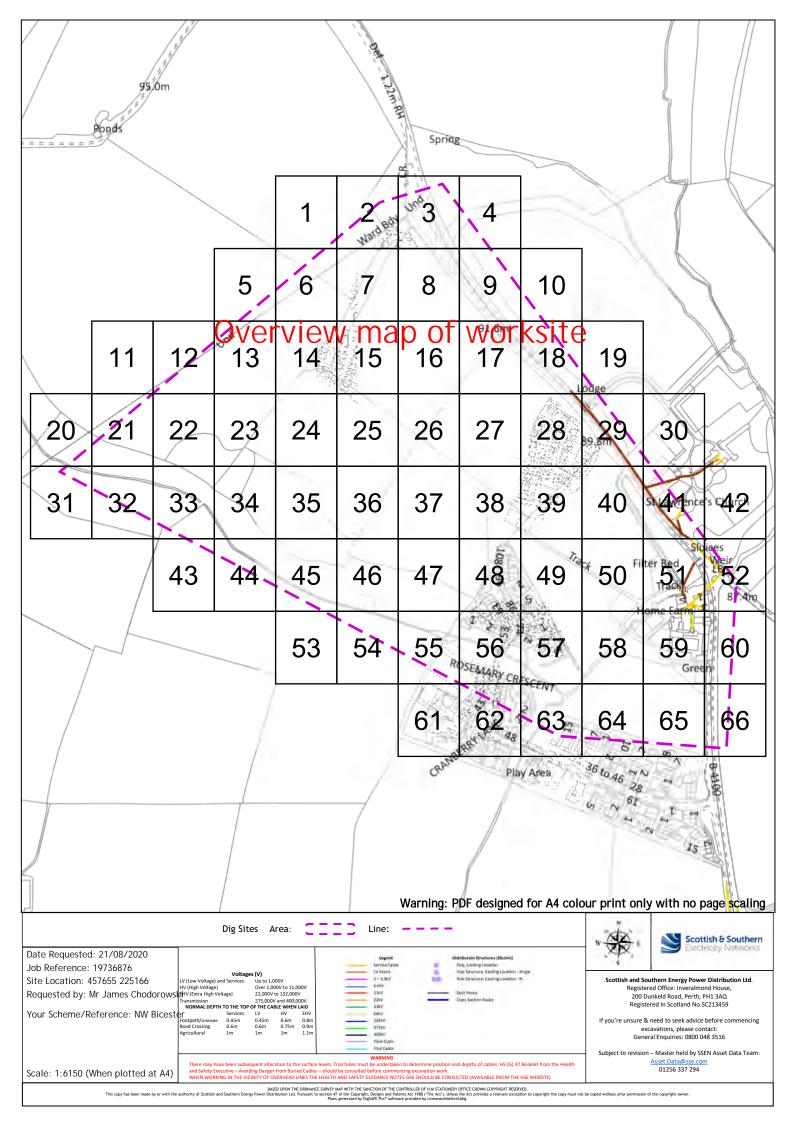

# Warning: PDF designed for A4 colour print only with no page scaling

| O       20m Dig Sites       Area:       Inc:       Inc: <th>14</th> <th>A A A A A A A A A A A A A A A A A A A</th>                                                                                                                                                                                                                                                                                                                                                                                                                                                                                                                                                                                                                                                                                                                                                                                                                                                                                                                                                                                                                                                                           | 14                                                                                                                                                                                                                                                                                                                                                                                                                                                        | A A A A A A A A A A A A A A A A A A A                                                                                                                                                                                                                                                                                                                                 |
|----------------------------------------------------------------------------------------------------------------------------------------------------------------------------------------------------------------------------------------------------------------------------------------------------------------------------------------------------------------------------------------------------------------------------------------------------------------------------------------------------------------------------------------------------------------------------------------------------------------------------------------------------------------------------------------------------------------------------------------------------------------------------------------------------------------------------------------------------------------------------------------------------------------------------------------------------------------------------------------------------------------------------------------------------------------------------------------------------------------------------------------------------------------------------------------------------------------------------------------------------------------------------------------------------------------------------------------------------------------------------------------------------------------------------------------------------------------------------------------------------------------------------------------------------------------------------------------------------------------------------------------------------------------------------------------------------------------------------------------------------------------------------------------------------------------------------------------------------------------------------------------------------------------------------------------------------------------------------------------------------------------------------------------------------------------------------------------------------------------------------------------------------------------------------------------------------------------------------------------------------------------------------------------------|-----------------------------------------------------------------------------------------------------------------------------------------------------------------------------------------------------------------------------------------------------------------------------------------------------------------------------------------------------------------------------------------------------------------------------------------------------------|-----------------------------------------------------------------------------------------------------------------------------------------------------------------------------------------------------------------------------------------------------------------------------------------------------------------------------------------------------------------------|
| Date Requested: 21/08/2020<br>Job Reference: 19736876<br>Site Location: 457655 225166<br>Requested by: Mr James Chodorows<br>(*) (Key Viscare Mg) voltage) and Services<br>(*) (Key Viscare Mg) voltage)<br>(*) (Key Viscare Mg) voltage)<br>(*) (Key Viscare Mg) voltage)<br>Your Scheme/Reference: NW Bicester<br>(*) (Key Viscare Mg) voltage)<br>Scale: 1:500 (When plotted at A4)       Voltages (V)<br>Viscare Mg) voltage)<br>(*) (Key Viscare Mg) voltage)<br>( |                                                                                                                                                                                                                                                                                                                                                                                                                                                           | ur print only with no page scaling                                                                                                                                                                                                                                                                                                                                    |
| Scale: 1:500 (When plotted at A4) There may have been subsequent alteration to the surface levels. Trial holes must be undertaken to determine position and depths of cables. HS (6) 47 Booklet from the Health and Safety Security – Avoiding Danger from Buried Cables – should be consulted before commencing escavation work. WHEN WORKING IN THE VICINITY OF OVERHEAD LINES SHOULD BE CONSULTED (AVAILABLE FROM THE HSE WEBSTE)                                                                                                                                                                                                                                                                                                                                                                                                                                                                                                                                                                                                                                                                                                                                                                                                                                                                                                                                                                                                                                                                                                                                                                                                                                                                                                                                                                                                                                                                                                                                                                                                                                                                                                                                                                                                                                                         | Date Requested: 21/08/2020<br>Job Reference: 19736876<br>Site Location: 457655 225166<br>Requested by: Mr James Chodorows (Within Structure)<br>Your Scheme/Reference: NW Bicester<br>Toropath/umade 045m 0.45m 0.6m 0.5m 0.5m<br>Agricultural 1m 1m 2m 1.1m                                                                                                                                                                                              | Scottish and Southern Energy Power Distribution Ltd.<br>Registered Office: Inveraimond House,<br>200 Dunkeld Road, Perth, PH1 3AQ<br>Registered In Scotland No.SC213459<br>If you're unsure & need to seek advice before commencing<br>excavations, please contact:<br>General Enquiries: 0800 048 3516<br>Subject to revision – Master held by SSEN Asset Data Team: |
| Plans generated by DioSAFF Pro* software provided by Linesearchbefore/Idio                                                                                                                                                                                                                                                                                                                                                                                                                                                                                                                                                                                                                                                                                                                                                                                                                                                                                                                                                                                                                                                                                                                                                                                                                                                                                                                                                                                                                                                                                                                                                                                                                                                                                                                                                                                                                                                                                                                                                                                                                                                                                                                                                                                                                   | Scale: 1:500 (When plotted at A4) There may have been subsequent alteration to the surface levels. Trial holes must be undertaken to determine position and depths of cables. HS (G) 47 Booklet from the Health and Safety Security – Avoiding Danger from Buried Cables – should be consulted before commencing excavation work. WHEN WORKING IN THE VICINE THE HEALTH AND SAFETY GUIDANCE NOTES GS SHOULD BE CONSULTED (AVAILABLE FROM THE HSE WEBSITE) | <u>Asset.Data@sse.com</u><br>01256 337 294                                                                                                                                                                                                                                                                                                                            |