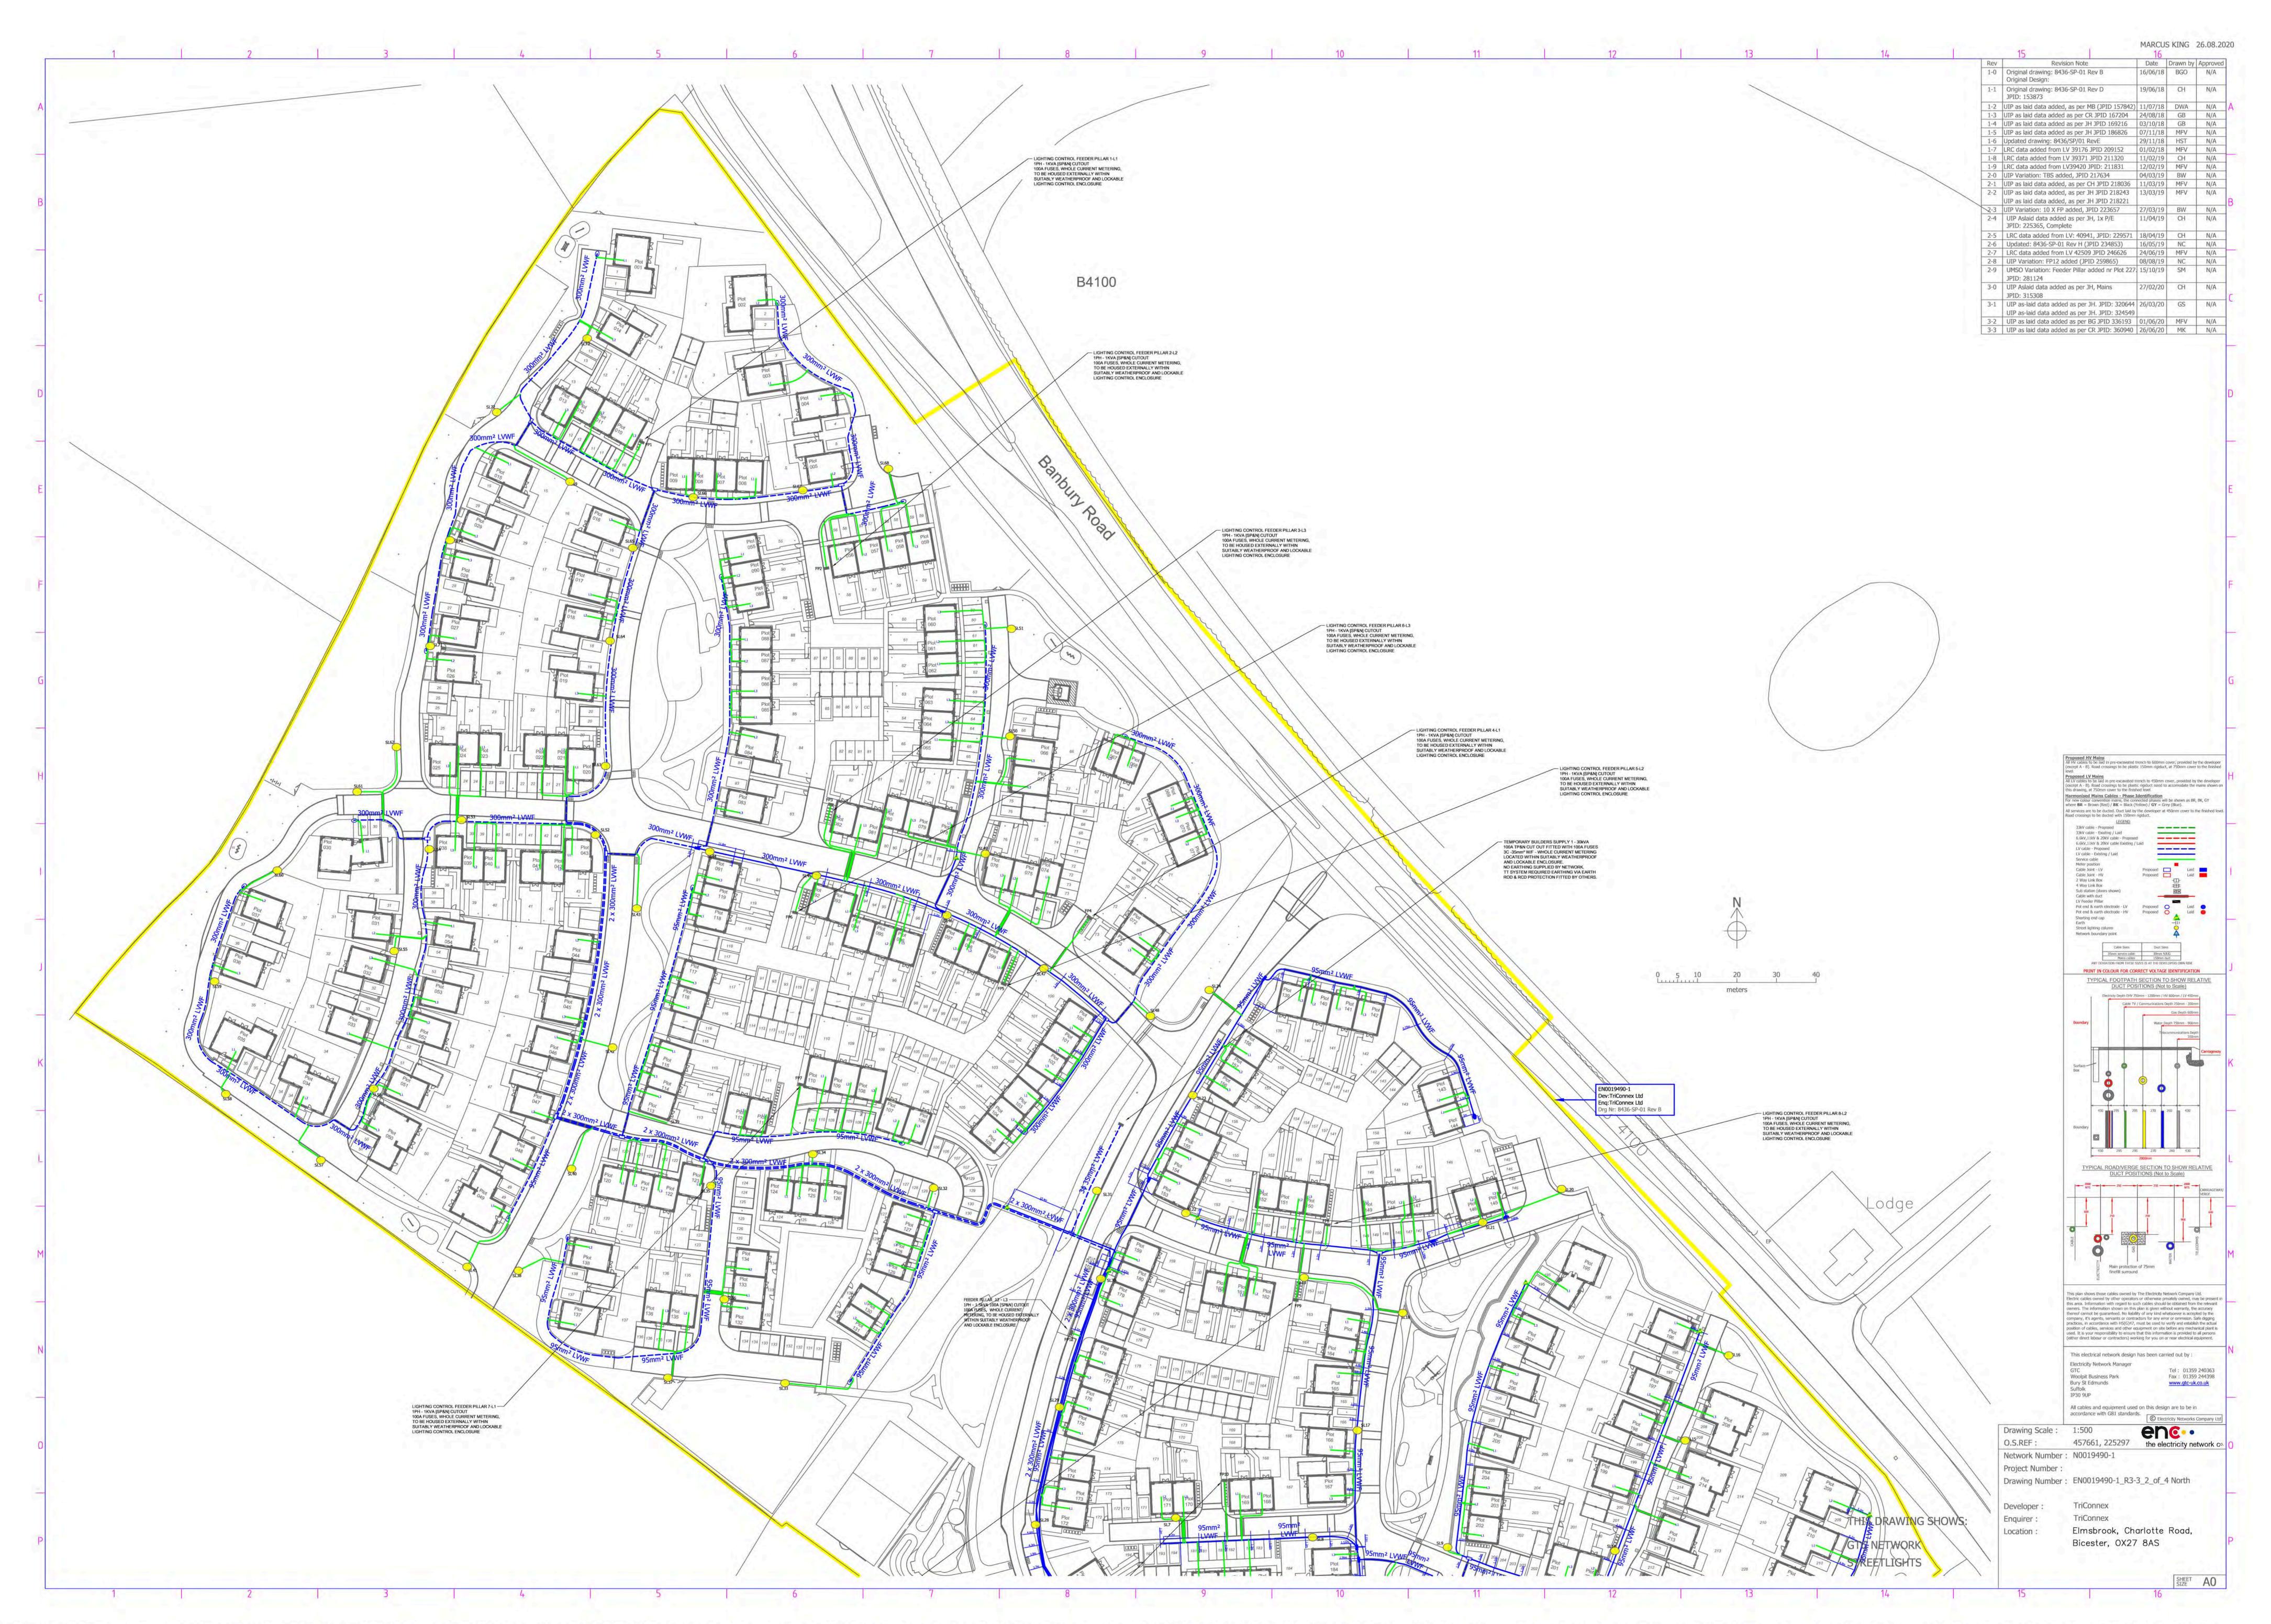

- Ducting Specification

   Ducting should be black twin walled corrugated ridgiduct and should conform
  to ENATS 12/24
- Ducting should be used when taking cables across roads and into buildings
   Ducts are shown on the drawing as a thick black line
   Only one cable is allowed per duct

| Electric Cable | Min. Duct Inside Diameter |
|----------------|---------------------------|
| Single Phase   | 32mm                      |
| 3.Phase LV     | 150mm                     |
| 6357           | 100000                    |

Service Sizes All service cables to properties are single phase 35mm<sup>2</sup> Al Cable terminated in 100 amp cut out (except where specified). Phase Identification

For new colour convention mains, the connected phases will be shown as BR, BK, GY Where BR = brown (red) / BK = black (yellow) / GY = grey (blue).

| 132kV Cable           | Proposed       | Lard             | _     |
|-----------------------|----------------|------------------|-------|
| 66kV Cable            |                | -                | -     |
| 33kV Cable            |                |                  | -     |
| 20kV Cable            |                |                  | _     |
| 11kV Cable            |                |                  | _     |
| 6.6kV Cable           |                |                  | _     |
| LV 3 Core Cable       | _              | -                | -     |
| Service Cable         |                |                  | _     |
| Live Cables           |                |                  |       |
| Cable Joint           |                |                  |       |
| Pot End               | 0              |                  |       |
| Ducted Cable          | -              | Internal.        | 10    |
| Excavated by BUUK Con | bractors       | Meter Box        | 14    |
| Asset Boundary        | -              | Kinsk            | 181   |
| 2 Way Link Box        | -00-           | MSDB             | 1     |
| 4 Way Link Box        | -835           | Point Load       | P     |
| Earth                 |                | Tunpox           | 140   |
| Streetlight           | * <del>4</del> | Network Boundary | 1.20  |
| Substation            | 0              | Point            |       |
|                       |                | Shorting End Cap |       |
|                       |                | Freder Pillar    | THE . |