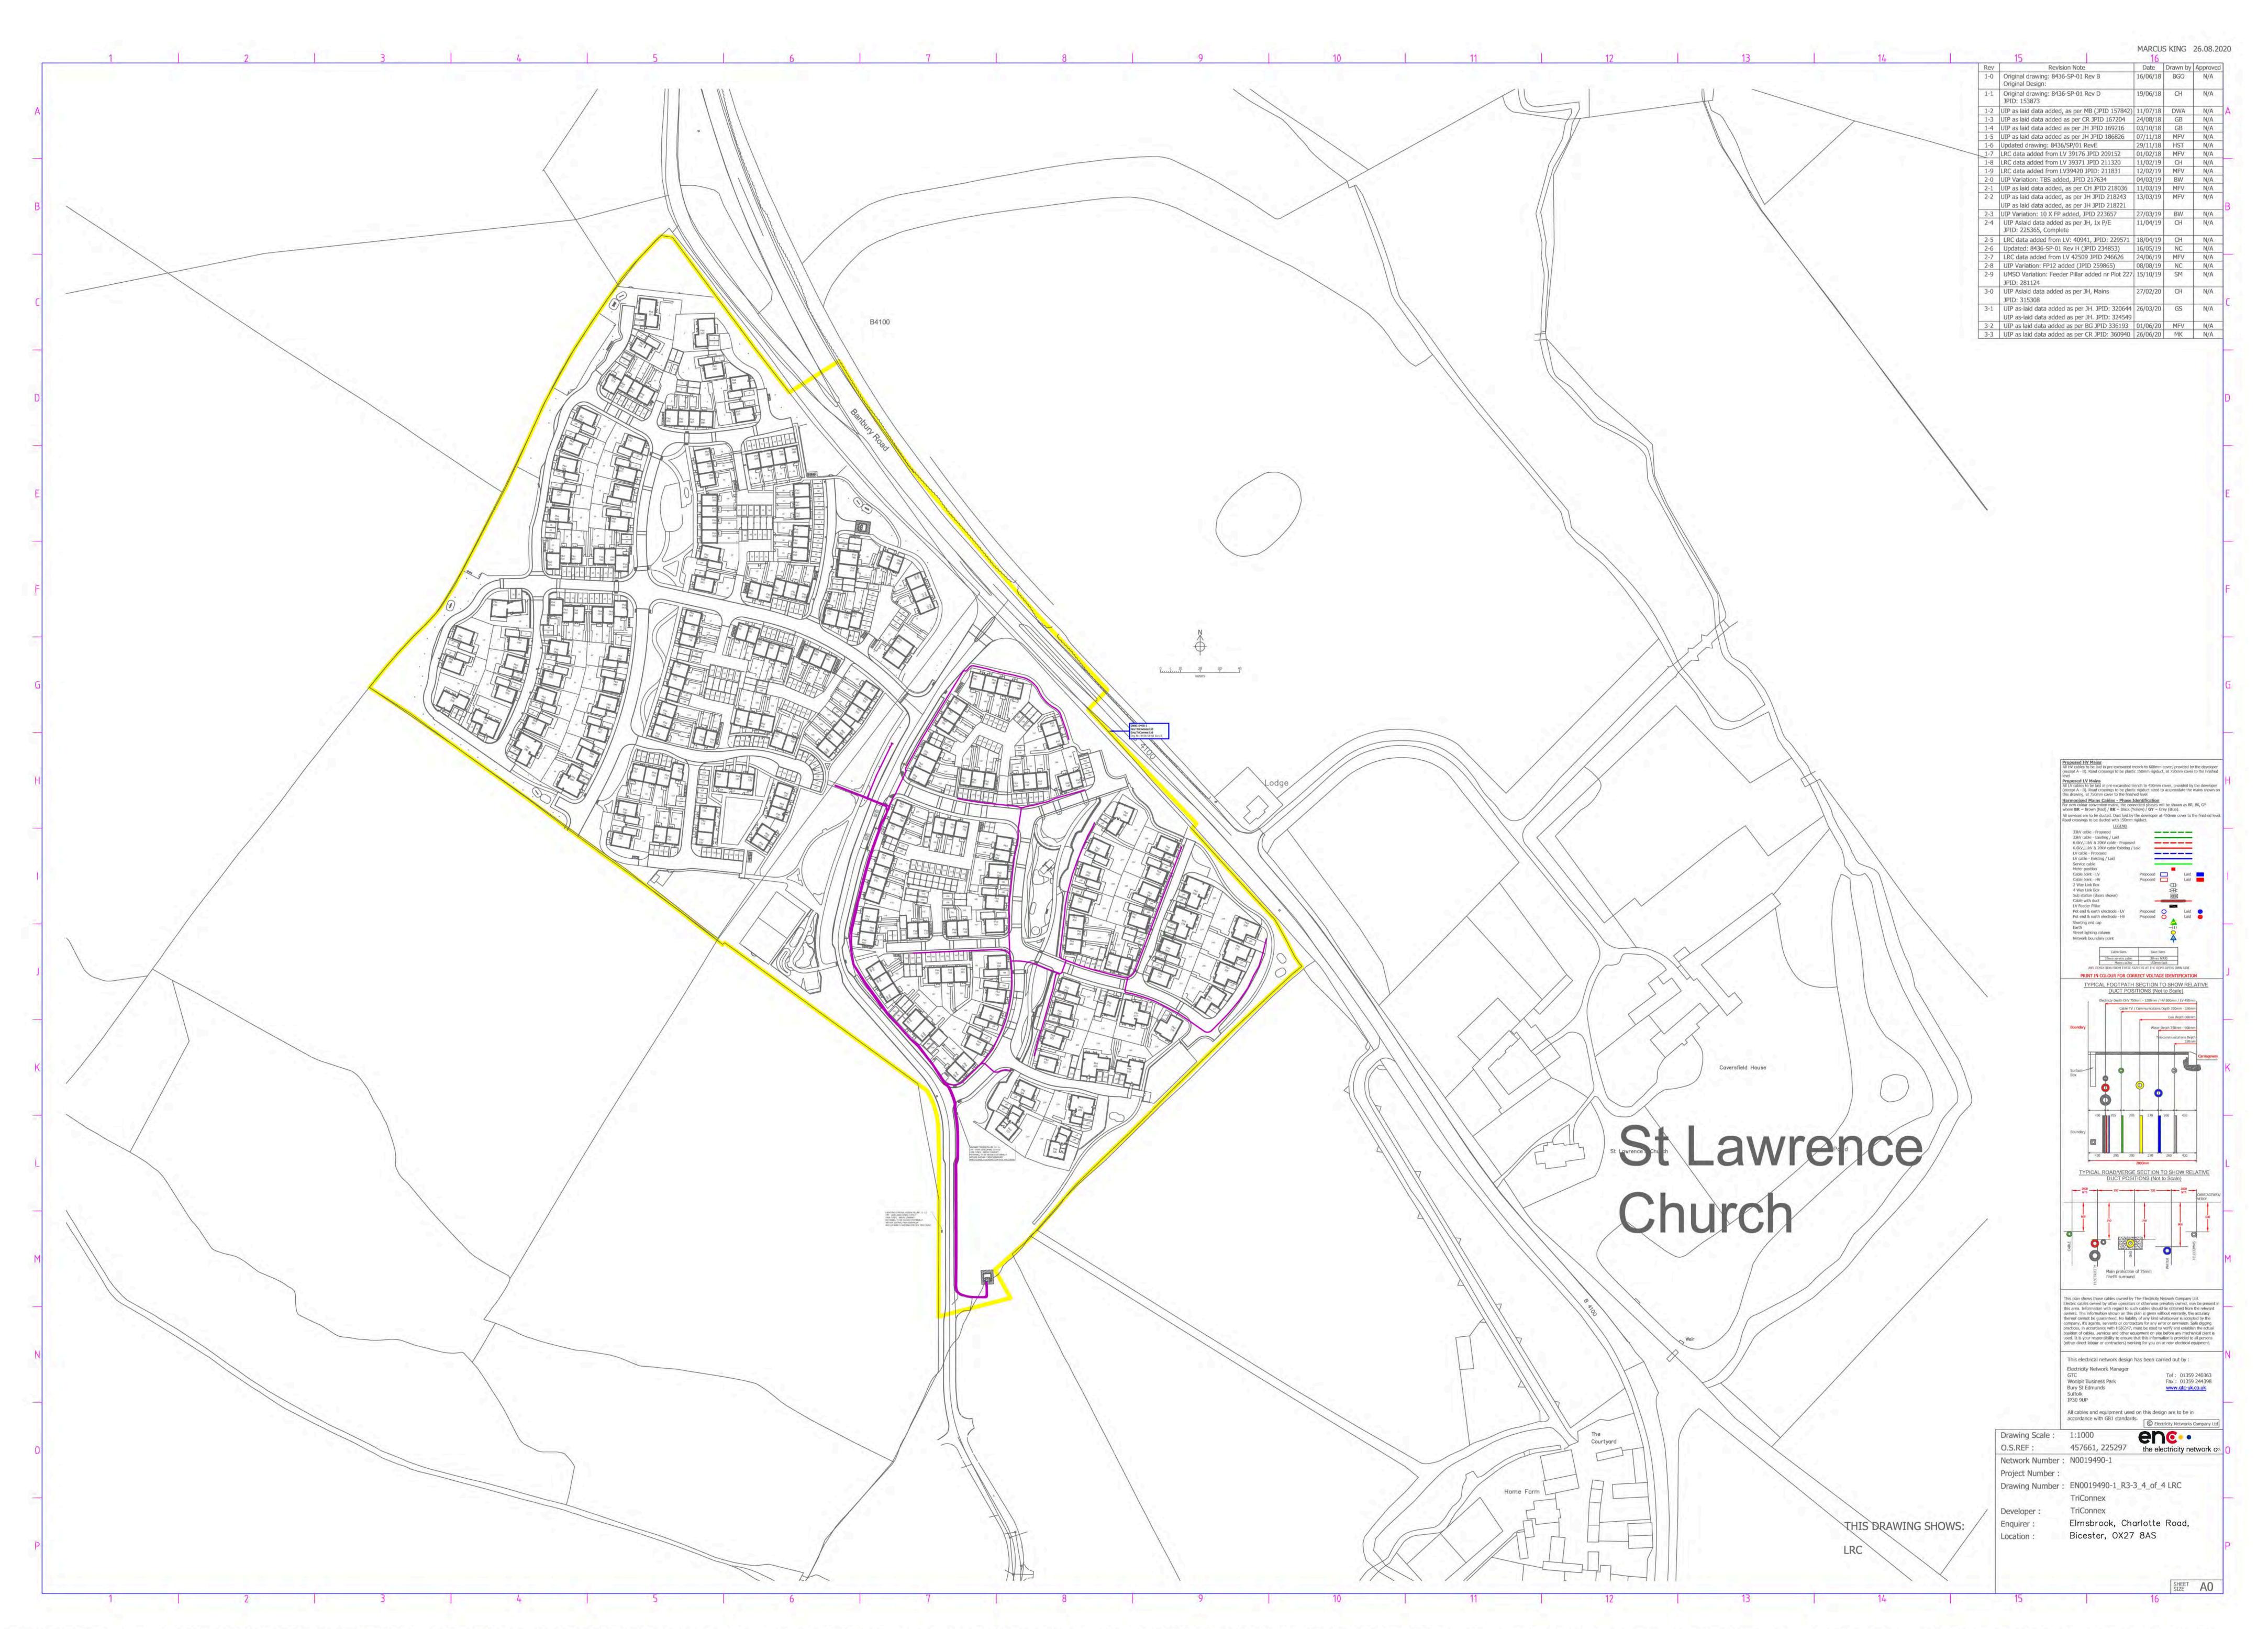

| 132kV Cable           | Proposed       | Lard             | _     |
|-----------------------|----------------|------------------|-------|
| 66kV Cable            |                | -                | -     |
| 33kV Cable            |                |                  | -     |
| 20kV Cable            |                |                  | _     |
| 11kV Cable            |                |                  | _     |
| 6.6kV Cable           |                |                  | _     |
| LV 3 Core Cable       | _              | -                | -     |
| Service Cable         |                |                  | _     |
| Live Cables           |                |                  |       |
| Cable Joint           |                |                  |       |
| Pot End               | 0              |                  |       |
| Ducted Cable          | -              | Internal.        | 10    |
| Excavated by BUUK Con | bractors       | Meter Box        | 14    |
| Asset Boundary        | -              | Kinsk            | 181   |
| 2 Way Link Box        | -00-           | MSDB             | 1     |
| 4 Way Link Box        | -835           | Point Load       | P     |
| Earth                 |                | Tunpox           | 140   |
| Streetlight           | * <del>4</del> | Network Boundary | 1.20  |
| Substation            | 0              | Point            |       |
|                       |                | Shorting End Cap |       |
|                       |                | Freder Pillar    | THE . |