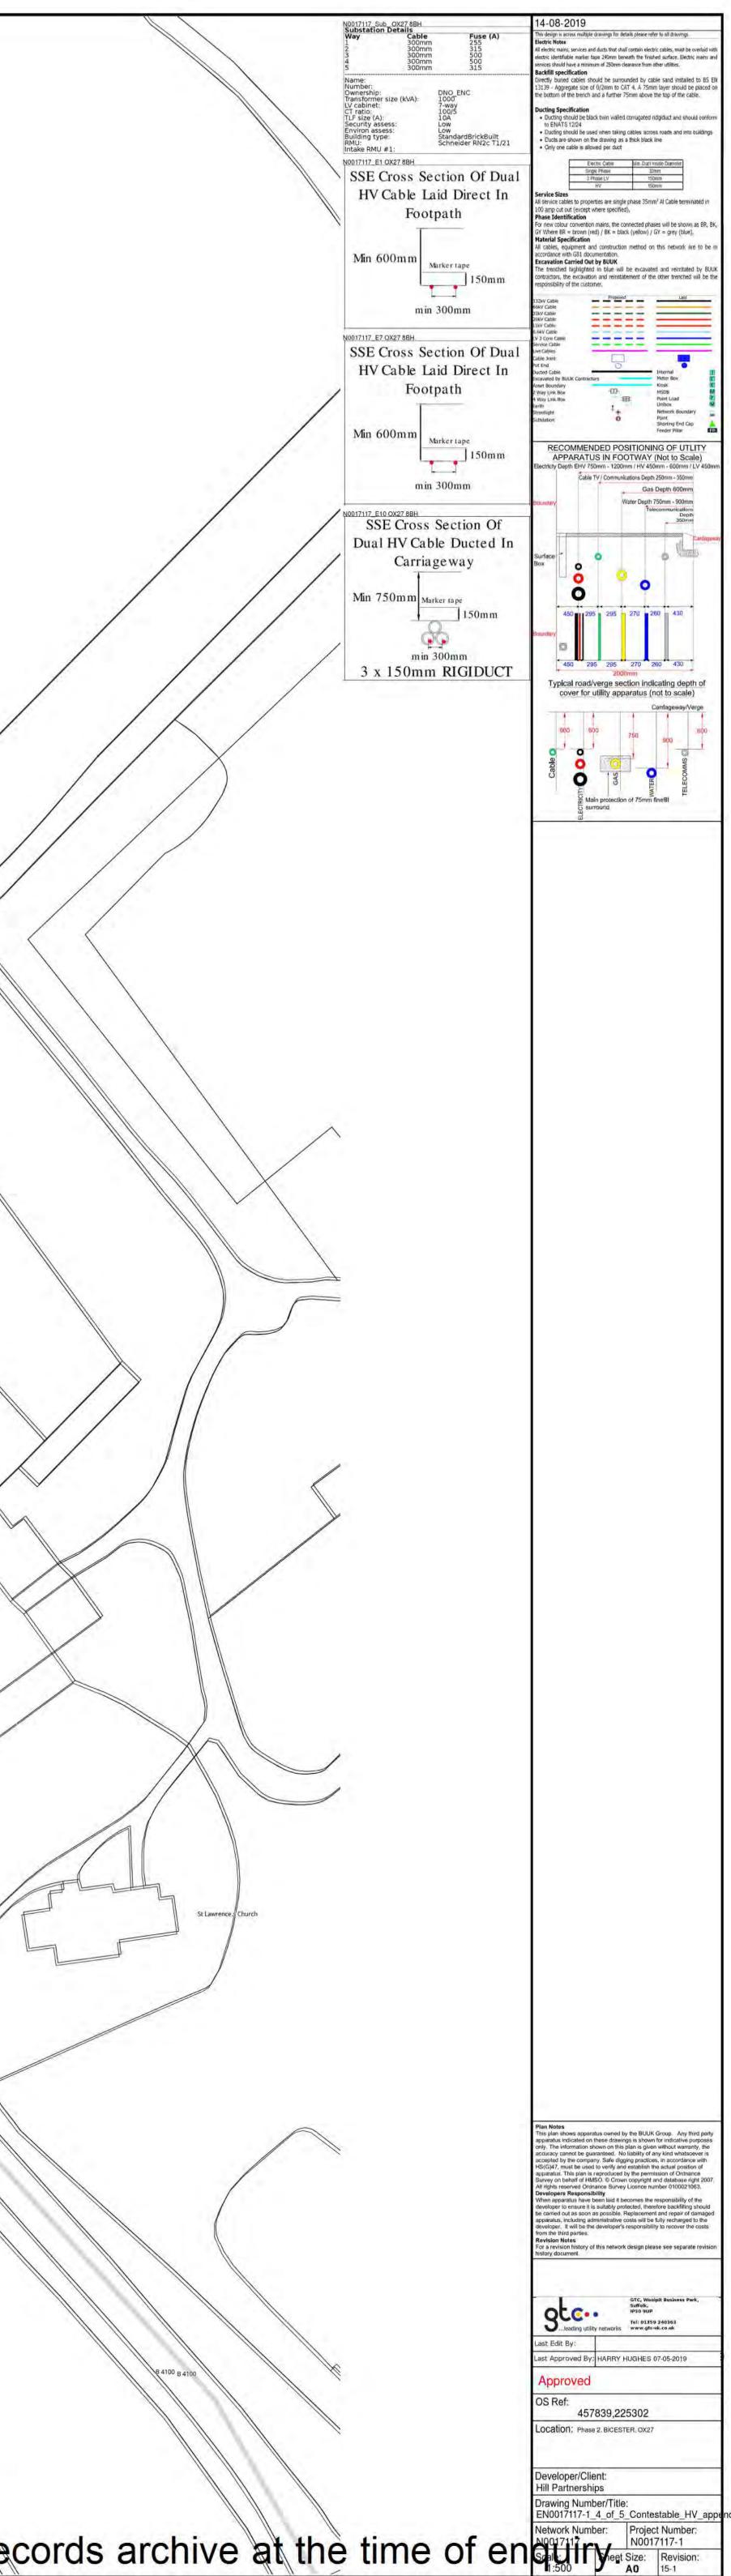

All electric mains, services and ducts that shall contain electric cables, must be overlaid with electric identifiable marker tape 240mm beneath the finished surface. Electric mains and services should have a minimum of 250mm clearance from other utilities.

### **Backfill specification**

Directly buried cables should be surrounded by cable sand installed to BS EN 13139 - Aggregate size of 0/2mm to CAT 4. A 75mm layer should be placed on the bottom of the trench and a further 75mm above the top of the cable.

- Ducting Specification

   Ducting should be black twin walled corrugated ridgiduct and should conform
  to ENATS 12/24
- Ducting should be used when taking cables across roads and into buildings
   Ducts are shown on the drawing as a thick black line
   Only one cable is allowed per duct

| Electric Cable | Min. Duct Inside Diameter |
|----------------|---------------------------|
| Single Phase   | 32mm                      |
| 3.Phase LV     | 150mm                     |
| 6357           | 100000                    |

Service Sizes All service cables to properties are single phase 35mm<sup>2</sup> Al Cable terminated in 100 amp cut out (except where specified). Phase Identification

For new colour convention mains, the connected phases will be shown as BR, BK, GY Where BR = brown (red) / BK = black (yellow) / GY = grey (blue).

All cables, equipment and construction method on this network are to be in accordance with G81 documentation.

Excavation Carried Out by BUUK The trenched highlighted in blue will be excavated and reinstated by BUUK contractors, the excavation and reinstatement of the other trenched will be the responsibility of the customer.

| 132kV Cable           | Proposed       | Lard             | _     |
|-----------------------|----------------|------------------|-------|
| 66kV Cable            |                | -                | -     |
| 33kV Cable            |                |                  | -     |
| 20kV Cable            |                |                  | _     |
| 11kV Cable            |                |                  | _     |
| 6.6kV Cable           |                |                  | _     |
| LV 3 Core Cable       | _              | -                | -     |
| Service Cable         |                |                  | _     |
| Live Cables           |                |                  |       |
| Cable Joint           |                |                  |       |
| Pot End               | 0              |                  |       |
| Ducted Cable          | -              | Internal.        | 10    |
| Excavated by BUUK Con | bractors       | Meter Box        | 14    |
| Asset Boundary        | -              | Kinsk            | 181   |
| 2 Way Link Box        | -00-           | MSDB             | 1     |
| 4 Way Link Box        | -835           | Point Load       | P     |
| Earth                 |                | Tunpox           | 140   |
| Streetlight           | * <del>4</del> | Network Boundary | 1.20  |
| Substation            | 0              | Point            |       |
|                       |                | Shorting End Cap |       |
|                       |                | Freder Pillar    | THE . |

Plan Notes Plan Notes This plan shows apparatus owned by the BUUK Group. Any third party apparatus indicated on these drawings is shown for indicative purposes only. The information shown on this plan is given without warranty, the accuracy cannot be guaranteed. No liability of any kind whatscever is accepted by the company. Safe digging practices, in accordance with HS(G)47, must be used to verify and establish the actual position of HS(G)47. This joan is reproduced by the permission of Ordnance

HS(G)47, must be used to verify and establish the actual position of apparatus. This plan is reproduced by the permission of Ordnance Survey on behalf of HMSO. © Crown copyright and database right 2007. All rights reserved Ordnance Survey Licence number 0100021063. **Developers Responsibility** When apparatus have been laid it becomes the responsibility of the developer to ensure it is suitably protected, therefore backfilling should be carried out as soon as possible. Replacement and repair of damaged apparatus, including administrative costs will be fully reharged to the developer. It will be the developer's responsibility to recover the costs from the third parties. **Revision Notes** 