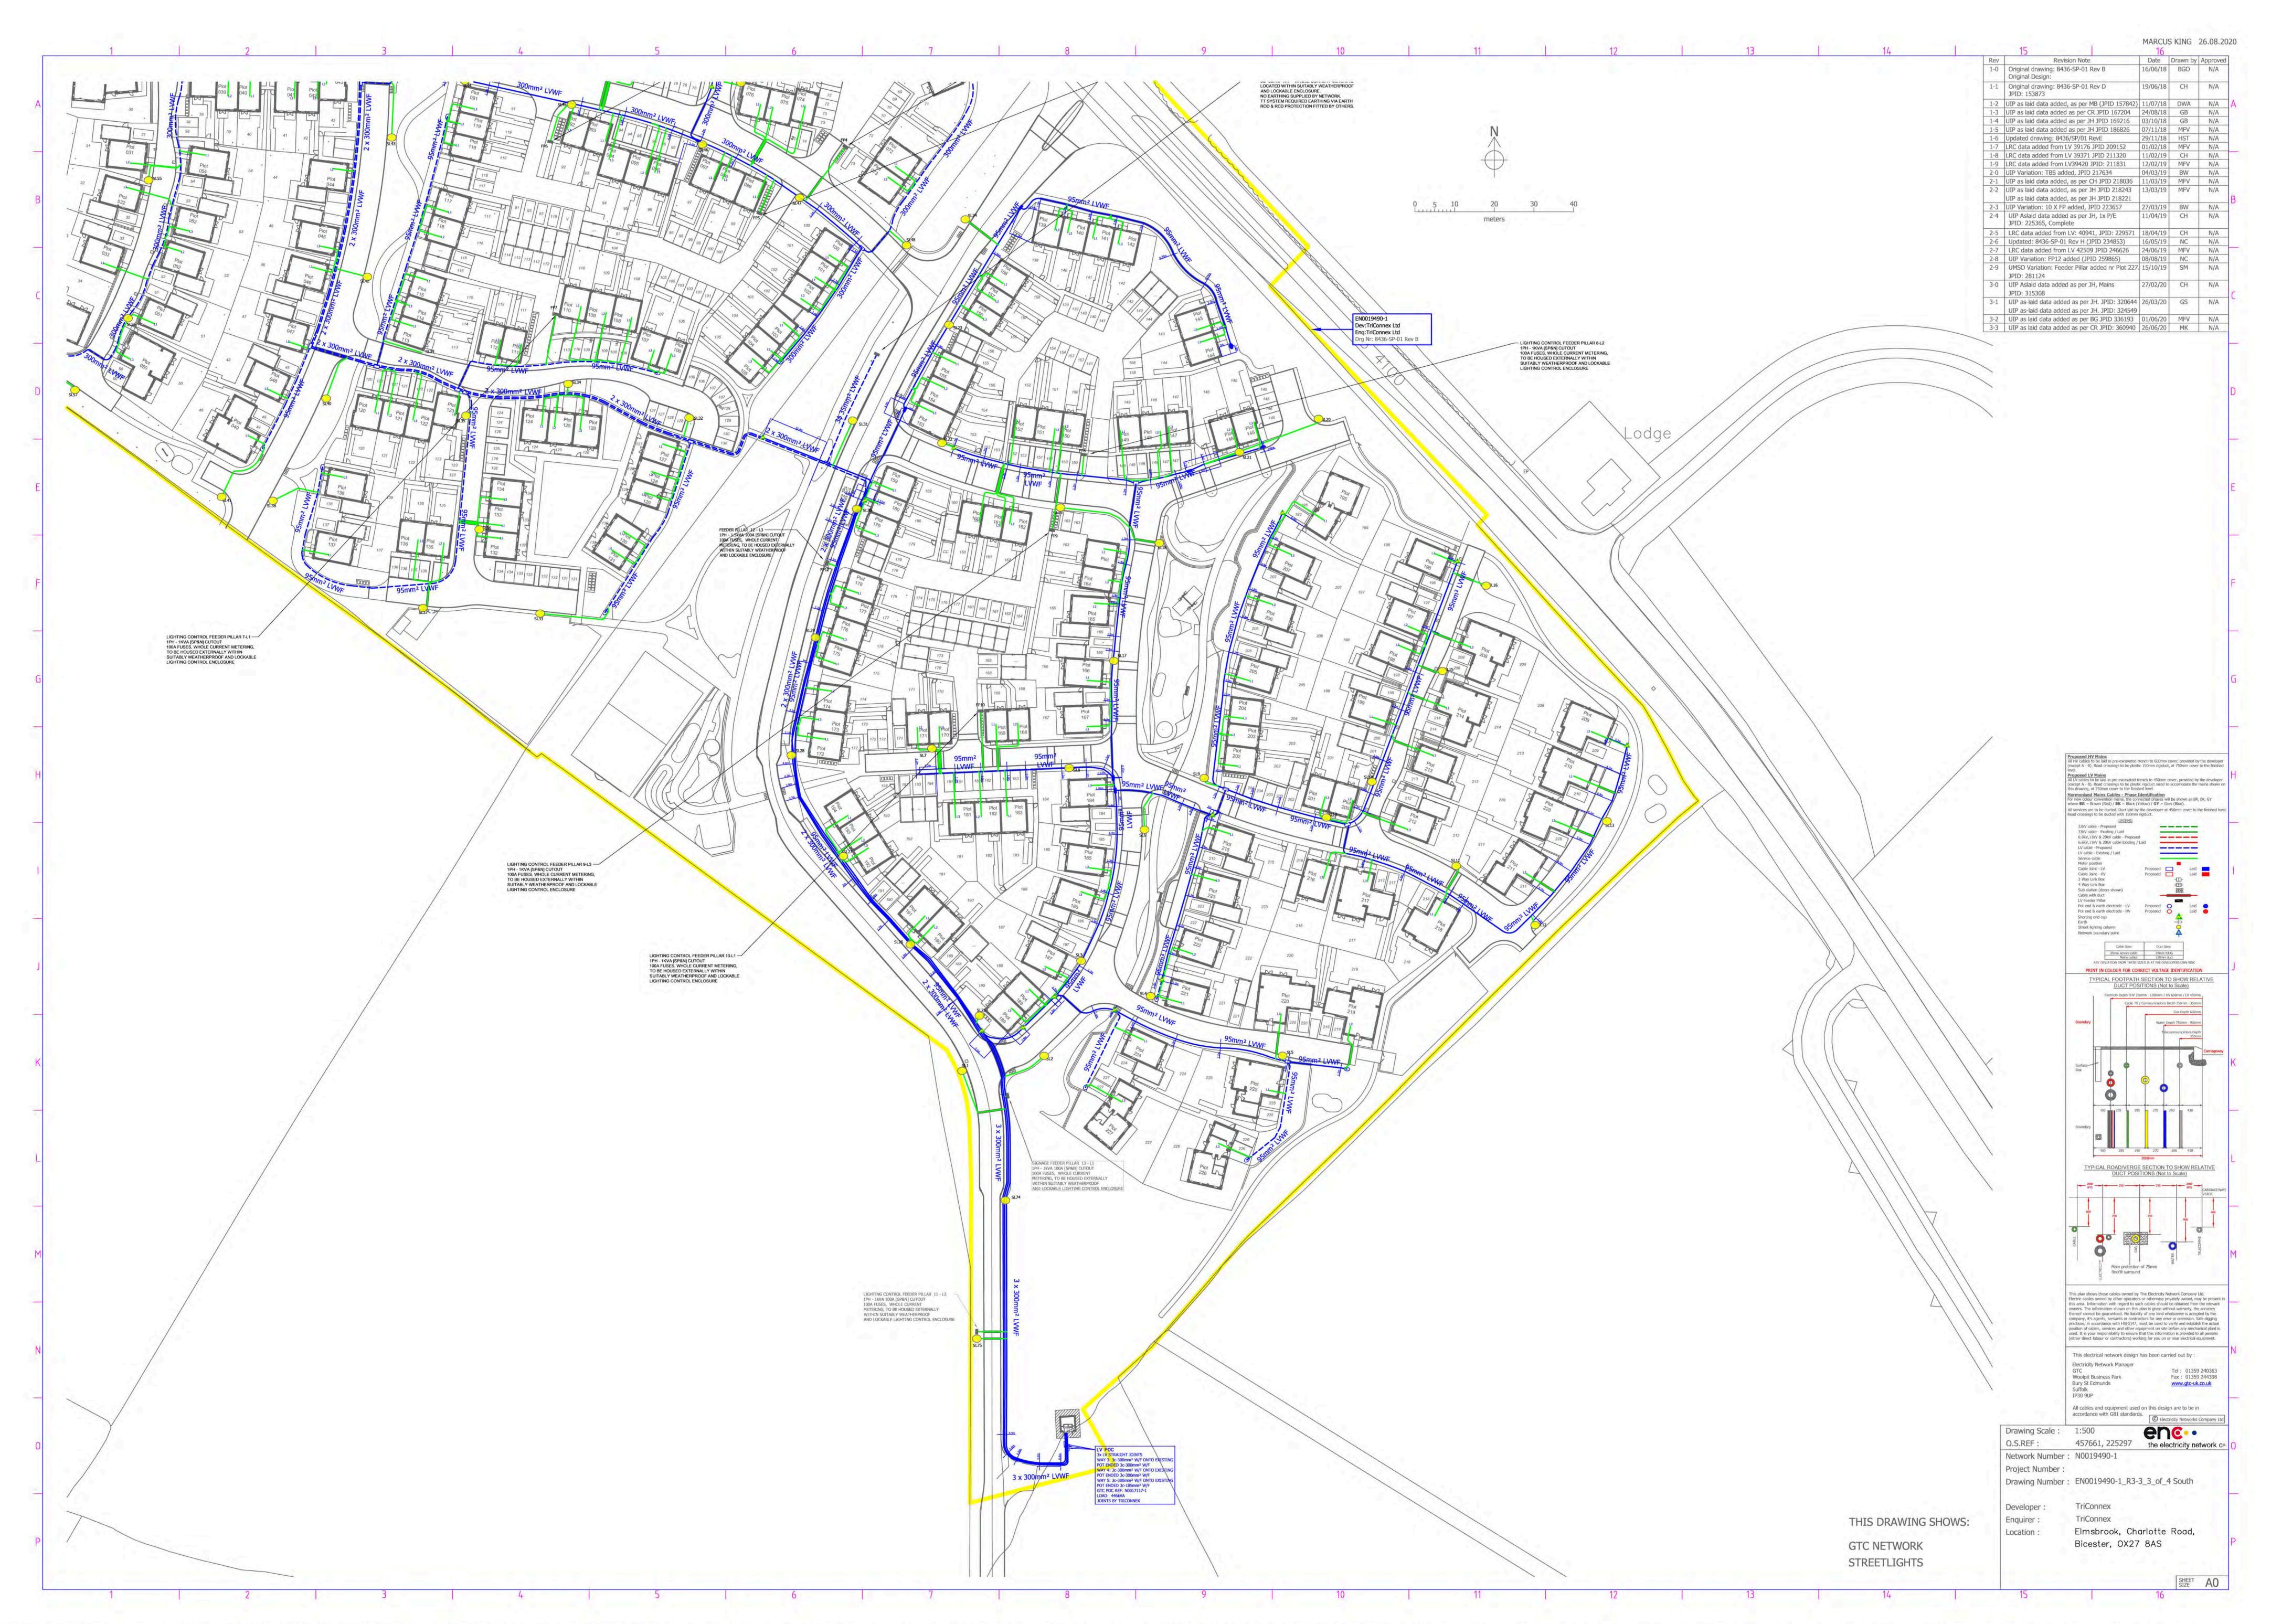

- Ducting Specification

   Ducting should be black twin walled corrugated ridgiduct and should conform
  to ENATS 12/24
- Ducting should be used when taking cables across roads and into buildings
   Ducts are shown on the drawing as a thick black line
   Only one cable is allowed per duct

| Electric Cable | Min. Duct Inside Diameter |
|----------------|---------------------------|
| Single Phase   | 32mm                      |
| 3.Phase LV     | 150mm                     |
| 6357           | 100000                    |

Service Sizes All service cables to properties are single phase 35mm<sup>2</sup> Al Cable terminated in 100 amp cut out (except where specified). Phase Identification

For new colour convention mains, the connected phases will be shown as BR, BK, GY Where BR = brown (red) / BK = black (yellow) / GY = grey (blue).

| 132kV Cable           | Proposed       | Lard             | _     |
|-----------------------|----------------|------------------|-------|
| 66kV Cable            |                | -                | -     |
| 33kV Cable            |                |                  | -     |
| 20kV Cable            |                |                  | _     |
| 11kV Cable            |                |                  | _     |
| 6.6kV Cable           |                |                  | _     |
| LV 3 Core Cable       | _              | -                | -     |
| Service Cable         |                |                  | _     |
| Live Cables           |                |                  |       |
| Cable Joint           |                |                  |       |
| Pot End               | 0              |                  |       |
| Ducted Cable          | -              | Internal.        | 10    |
| Excavated by BUUK Con | bractors       | Meter Box        | 14    |
| Asset Boundary        | -              | Kinsk            | 181   |
| 2 Way Link Box        | -00-           | MSDB             | 1     |
| 4 Way Link Box        | -835           | Point Load       | P     |
| Earth                 |                | Tunpox           | 140   |
| Streetlight           | * <del>4</del> | Network Boundary | 1.20  |
| Substation            | 0              | Point            |       |
|                       |                | Shorting End Cap |       |
|                       |                | Freder Pillar    | THE . |