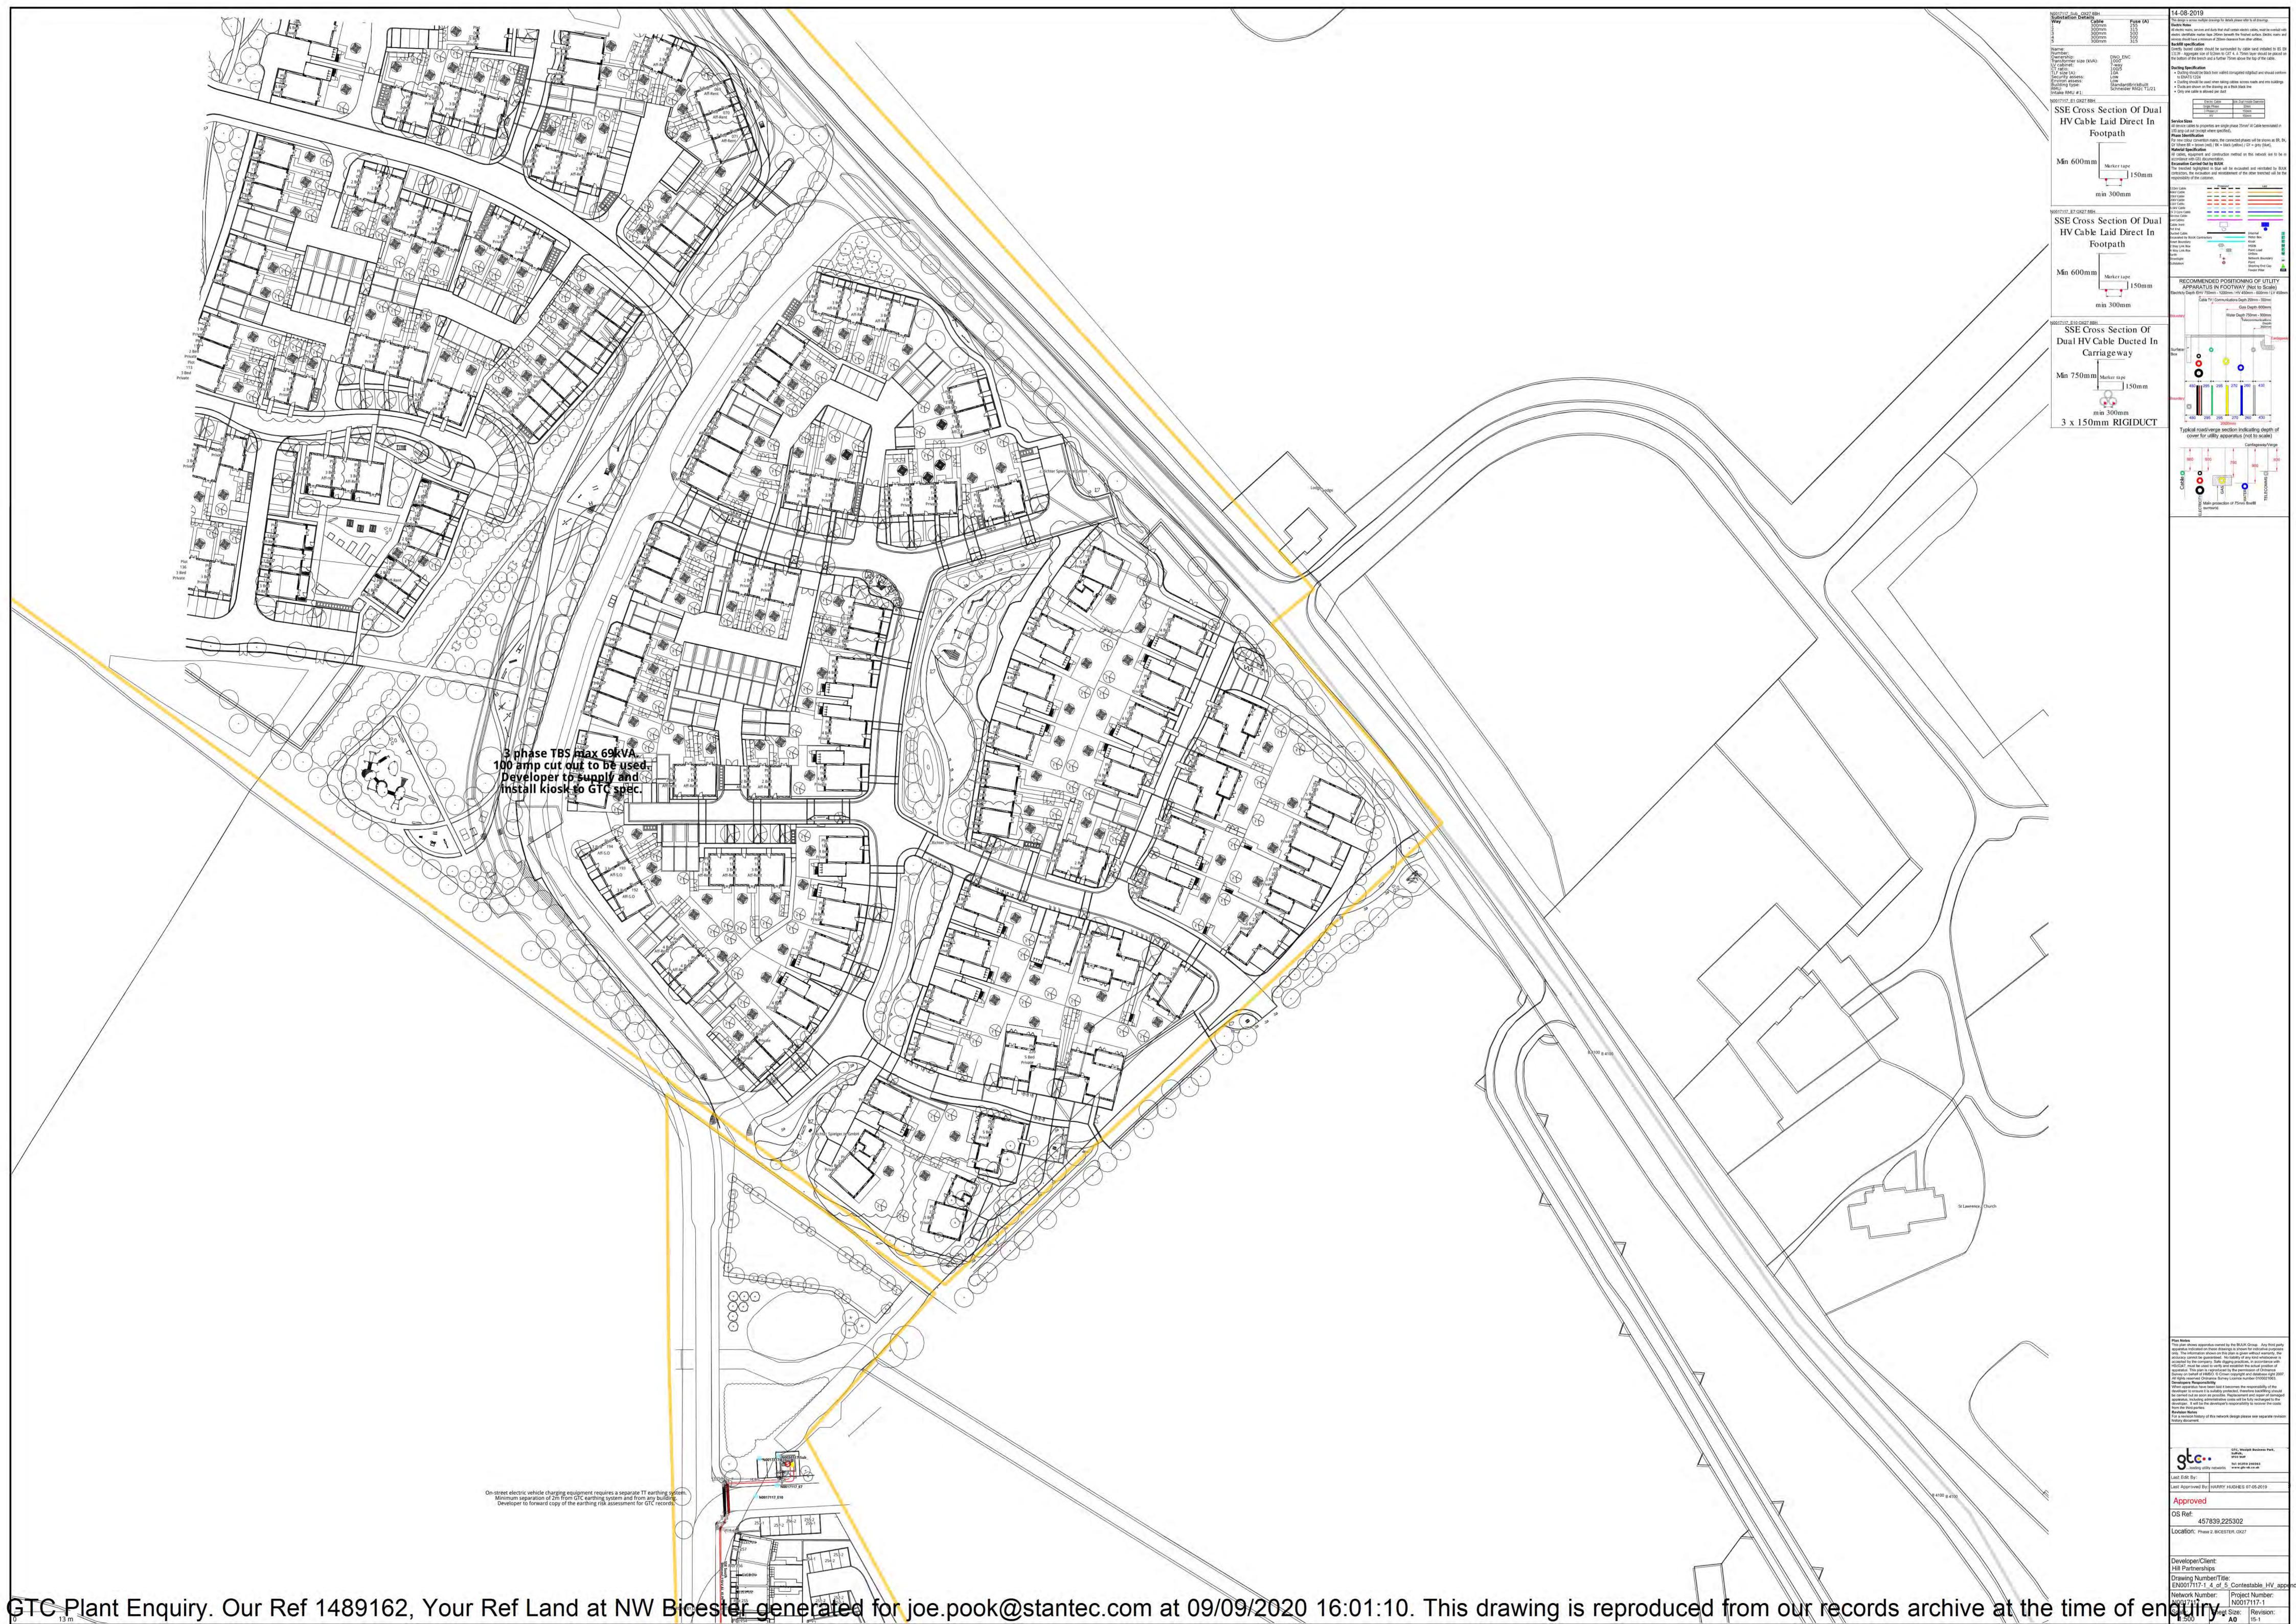

All electric mains, services and ducts that shall contain electric cables, must be overlaid with electric identifiable marker tape 240mm beneath the finished surface. Electric mains and services should have a minimum of 250mm clearance from other utilities.

### **Backfill specification**

Directly buried cables should be surrounded by cable sand installed to BS EN 13139 - Aggregate size of 0/2mm to CAT 4. A 75mm layer should be placed on the bottom of the trench and a further 75mm above the top of the cable.

- Ducting Specification

   Ducting should be black twin walled corrugated ridgiduct and should conform
  to ENATS 12/24
- Ducting should be used when taking cables across roads and into buildings
   Ducts are shown on the drawing as a thick black line
   Only one cable is allowed per duct

| Electric Cable | Min. Duct Inside Diameter |
|----------------|---------------------------|
| Single Phase   | 32mm                      |
| 3.Phase LV     | 150mm                     |
| 6357           | 100000                    |

Service Sizes All service cables to properties are single phase 35mm<sup>2</sup> Al Cable terminated in 100 amp cut out (except where specified). Phase Identification

For new colour convention mains, the connected phases will be shown as BR, BK, GY Where BR = brown (red) / BK = black (yellow) / GY = grey (blue).

All cables, equipment and construction method on this network are to be in accordance with G81 documentation.

Excavation Carried Out by BUUK The trenched highlighted in blue will be excavated and reinstated by BUUK contractors, the excavation and reinstatement of the other trenched will be the responsibility of the customer.

| 132kV Cable           | Proposed       | Lard             | _     |
|-----------------------|----------------|------------------|-------|
| 66kV Cable            |                | -                | -     |
| 33kV Cable            |                |                  | -     |
| 20kV Cable            |                |                  | _     |
| 11kV Cable            |                |                  | _     |
| 6.6kV Cable           |                |                  | _     |
| LV 3 Core Cable       | _              | -                | -     |
| Service Cable         |                |                  | _     |
| Live Cables           |                |                  |       |
| Cable Joint           |                |                  |       |
| Pot End               | 0              |                  |       |
| Ducted Cable          | -              | Internal.        | 10    |
| Excavated by BUUK Con | bractors       | Meter Box        | 14    |
| Asset Boundary        | -              | Kinsk            | 181   |
| 2 Way Link Box        | -00-           | MSDB             | 1     |
| 4 Way Link Box        | -835           | Point Load       | P     |
| Earth                 |                | Tunpox           | 140   |
| Streetlight           | * <del>4</del> | Network Boundary | 1.20  |
| Substation            | 0              | Point            |       |
|                       |                | Shorting End Cap |       |
|                       |                | Freder Pillar    | THE . |