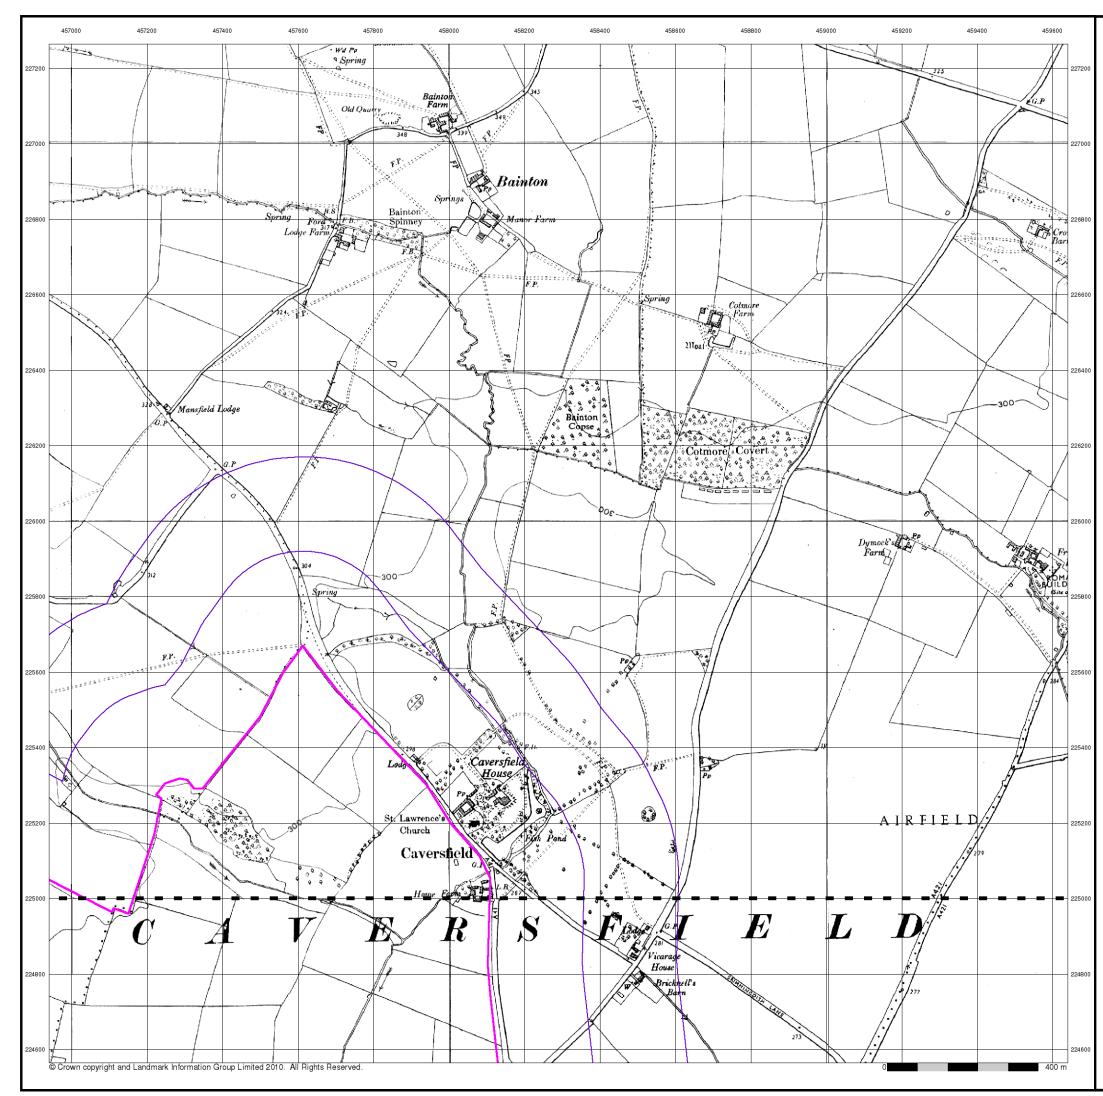

### **Order Details**

 Order Number:
 31544761\_1\_1

 Customer Ref:
 UA001881

 National Grid Reference:
 457720, 225250

 Slice:
 D

 Site Area (Ha):
 395.55

 Search Buffer (m):
 500

### Site Details

Site at, Bicester, Oxfordshire

Tel: Fax: Web: 0844 844 9952 0844 844 9951 www.envirocheck.co.uk