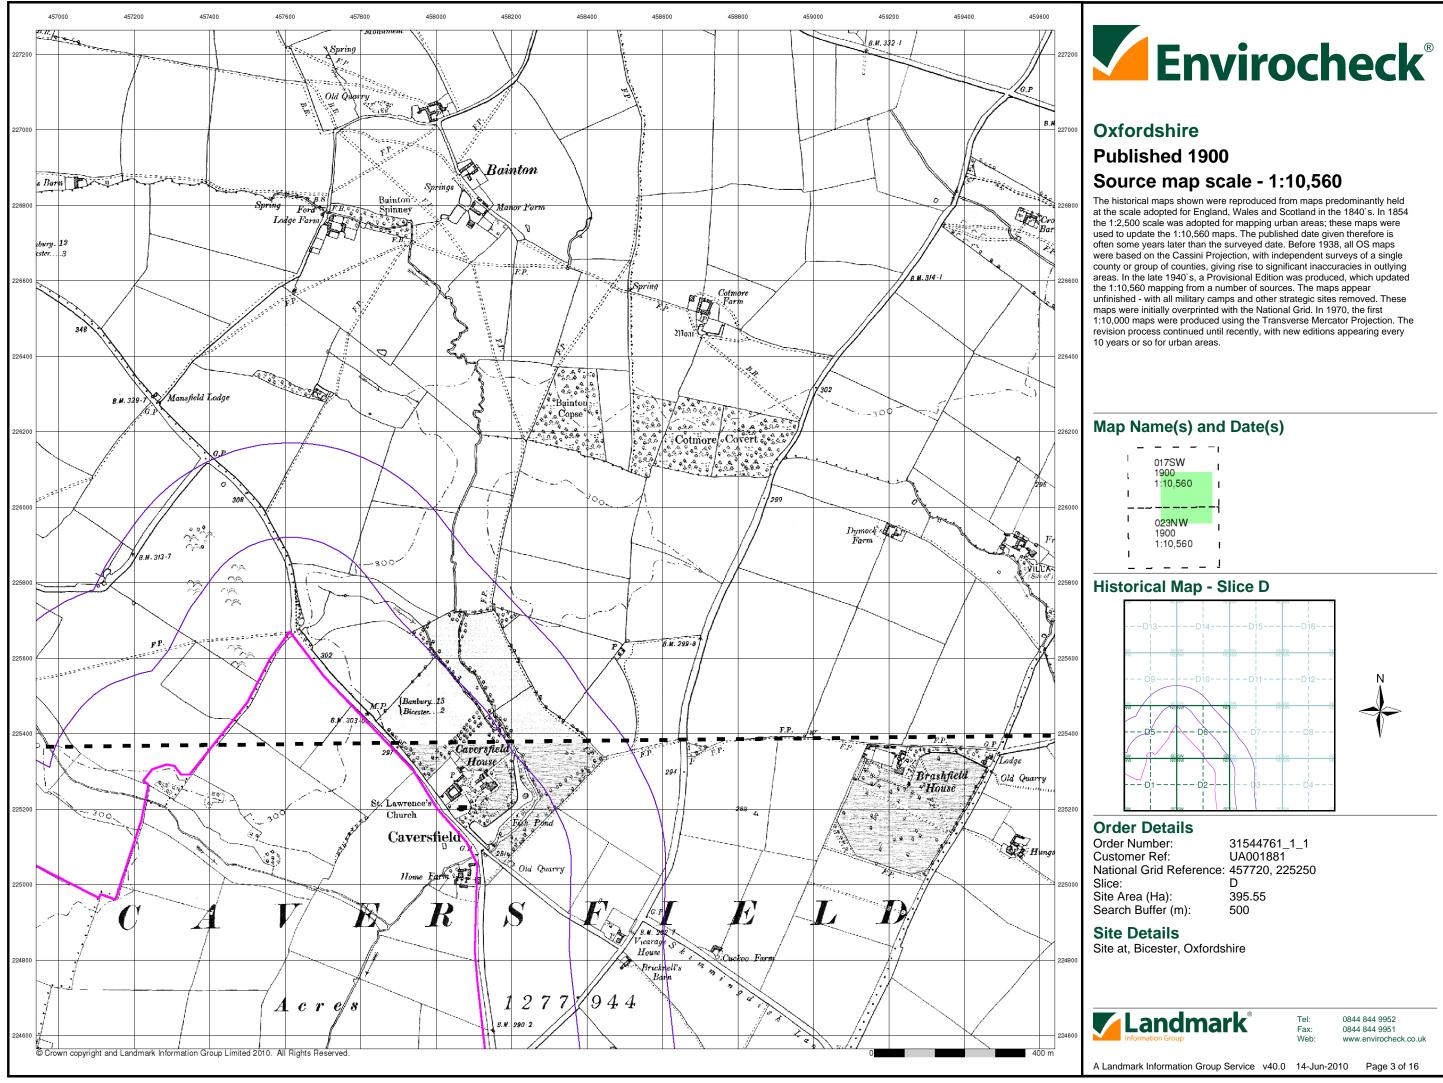

## Historical Map - Slice D

### **Order Details**

 Order Number:
 31544761\_1\_1

 Customer Ref:
 UA001881

 National Grid Reference:
 457720, 225250

 Slice:
 D

 Site Area (Ha):
 395.55

 Search Buffer (m):
 500

## Site Details

Site at, Bicester, Oxfordshire

0844 844 9952 0844 844 9951 www.envirocheck.co.uk

Tel: Fax:

Web