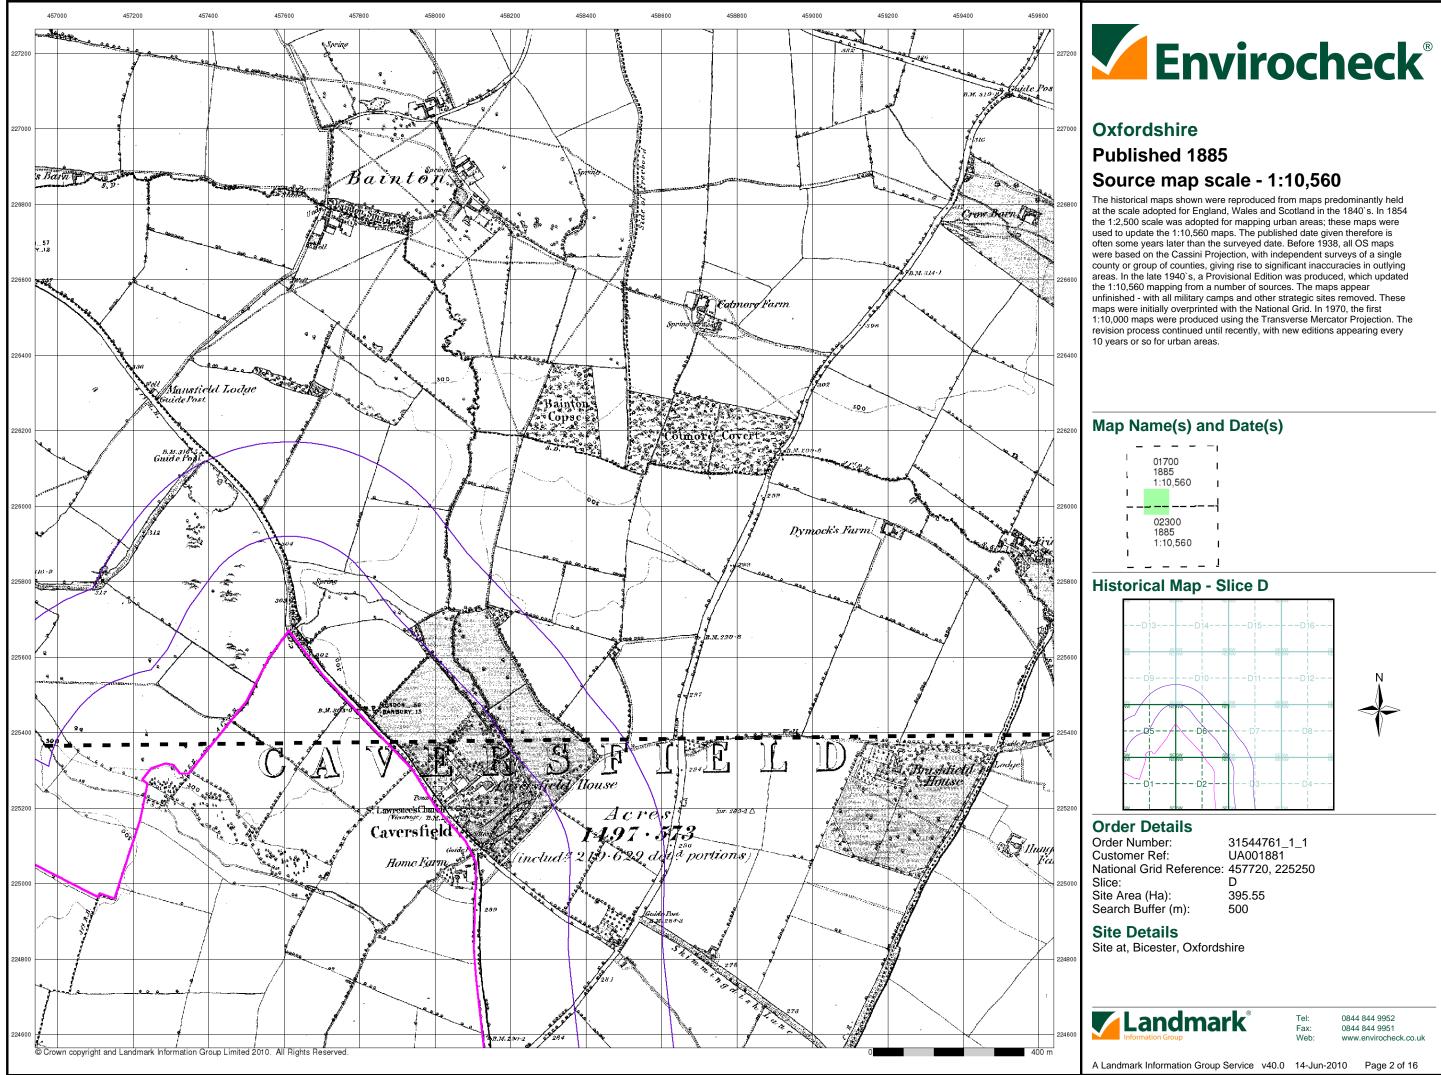

## Historical Map - Slice D

### **Order Details**

Order Number: 31544761\_1\_1 Customer Ref: UA001881 National Grid Reference: 457720, 225250 D Slice: Site Area (Ha): 395.55 Search Buffer (m): 500

## Site Details

Site at, Bicester, Oxfordshire

Tel: Fax: Web:

0844 844 9952 0844 844 9951 www.envirocheck.co.uk