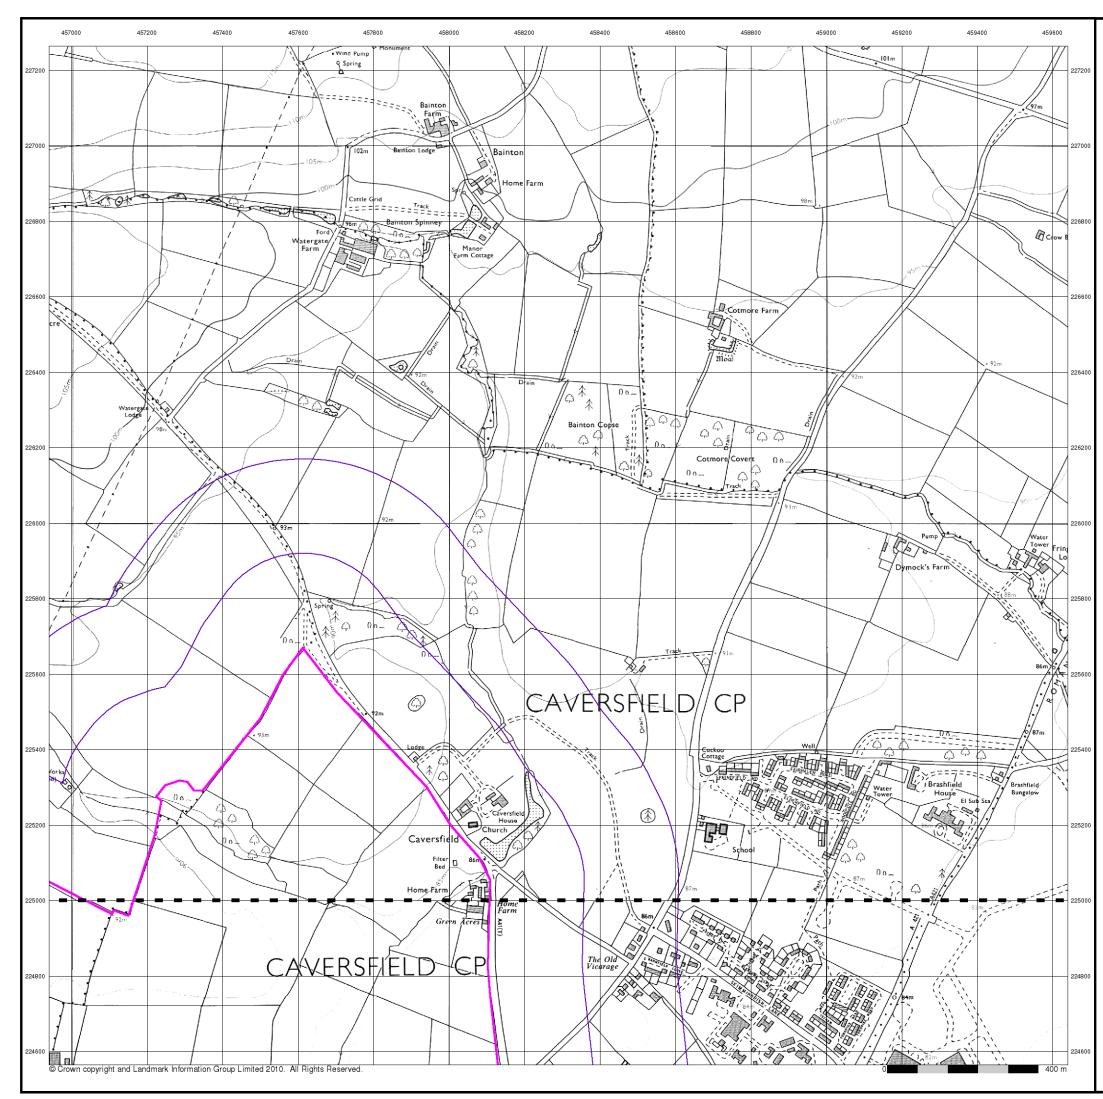

## **Historical Map - Slice D**

## **Order Details**

Order Number: 31544761\_1\_1 Customer Ref: UA001881 National Grid Reference: 457720, 225250 Slice: D Site Area (Ha): Search Buffer (m): 395.55 500

## Site Details

Site at, Bicester, Oxfordshire

0844 844 9952 0844 844 9951 www.envirocheck.co.uk

Tel: Fax:

Web: