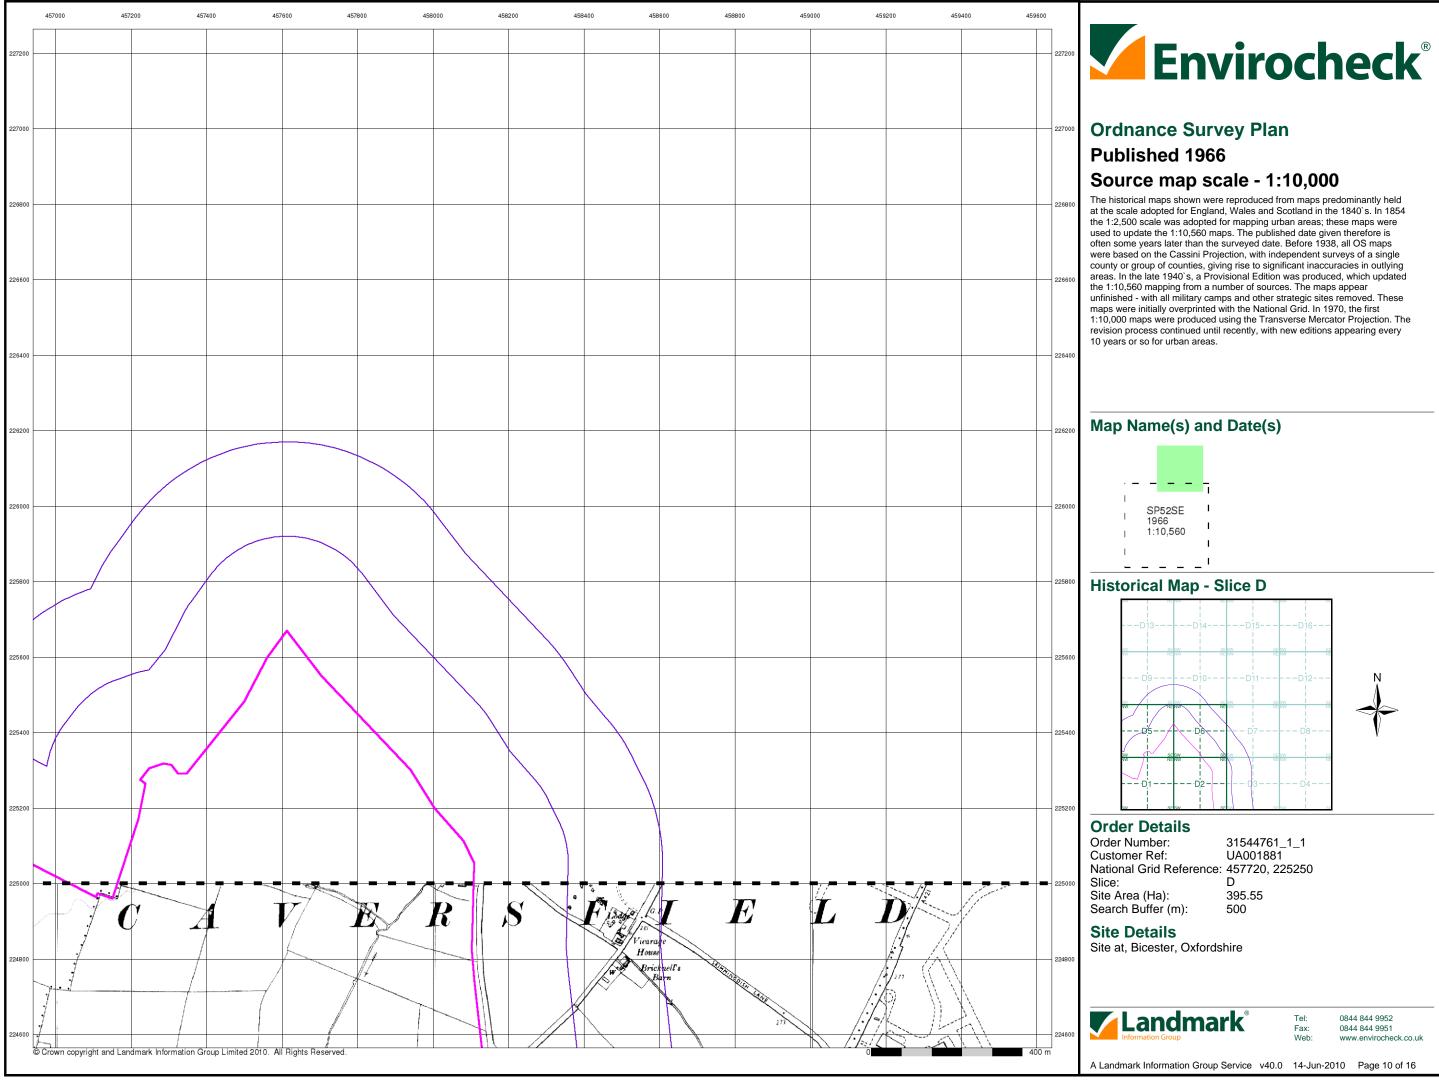

## Historical Map - Slice D

### **Order Details**

Order Number: 31544761\_1\_1 Customer Ref: UA001881 National Grid Reference: 457720, 225250 D Slice: Site Area (Ha): 395.55 Search Buffer (m): 500

## Site Details

Site at, Bicester, Oxfordshire

Tel: Fax: Web:

0844 844 9952 0844 844 9951 www.envirocheck.co.uk