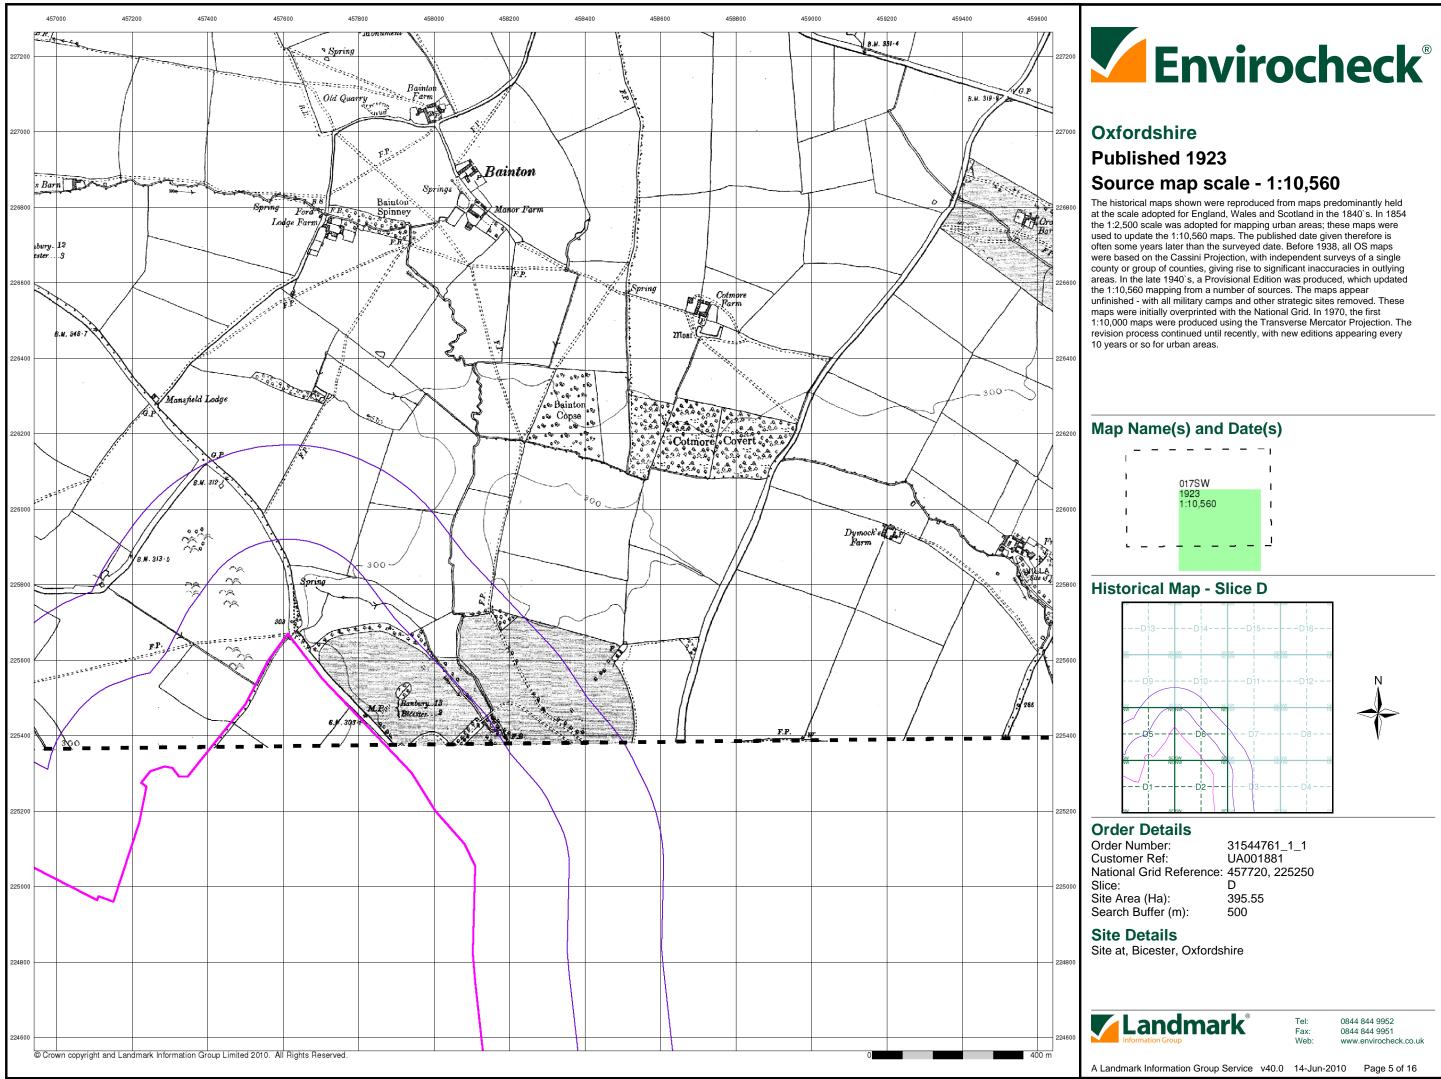

## Historical Map - Slice D

## Map Name(s) and Date(s)

## Source map scale - 1:10,000

The historical maps shown were reproduced from maps predominantly held at the scale adopted for England, Wales and Scotland in the 1840's. In 1854 the 1:2,500 scale was adopted for mapping urban areas; these maps were used to update the 1:10,560 maps. The published date given therefore is often some years later than the surveyed date. Before 1938, all OS maps were based on the Cassini Projection, with independent surveys of a single county or group of counties, giving rise to significant inaccuracies in outlying areas. In the late 1940's, a Provisional Edition was produced, which updated the 1:10,560 mapping from a number of sources. The maps appear unfinished - with all military camps and other strategic sites removed. These maps were initially overprinted with the National Grid. In 1970, the first 1:10,000 maps were produced using the Transverse Mercator Projection. The revision process continued until recently, with new editions appearing every 10 years or so for urban areas.