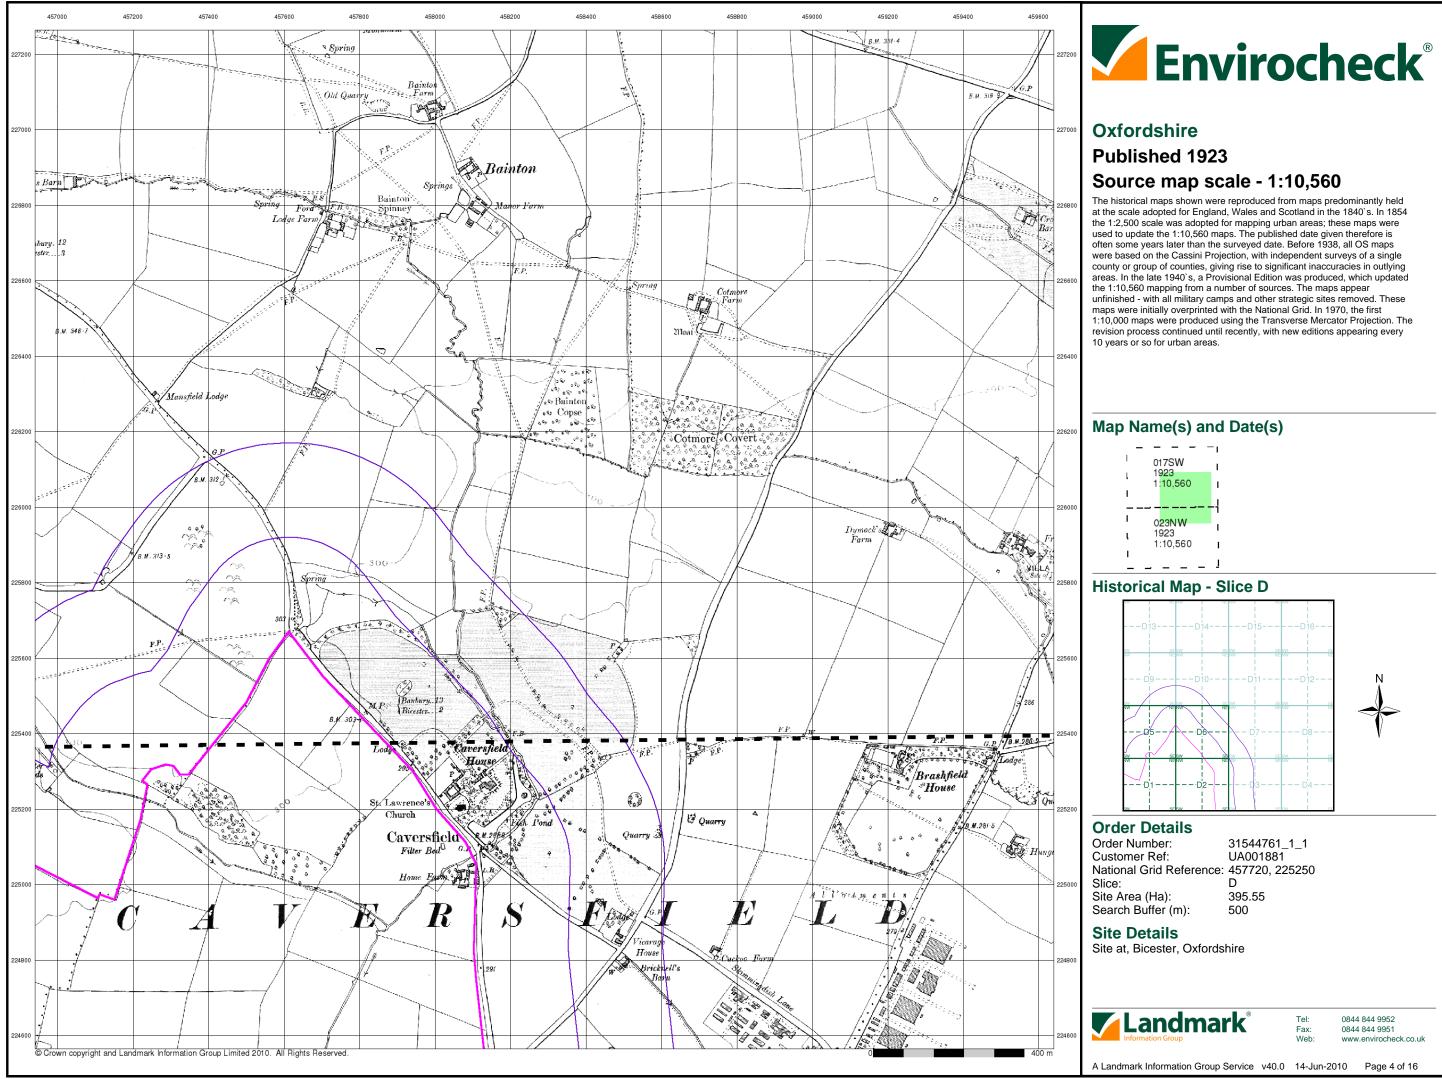

## **Historical Map - Slice D**

## **Order Details**

Order Number: 31544761\_1\_1 Customer Ref: UA001881 National Grid Reference: 457720, 225250 Slice: D Site Area (Ha): Search Buffer (m): 395.55 500

## Site Details

Site at, Bicester, Oxfordshire

0844 844 9952 0844 844 9951 www.envirocheck.co.uk

Tel: Fax:

Web: