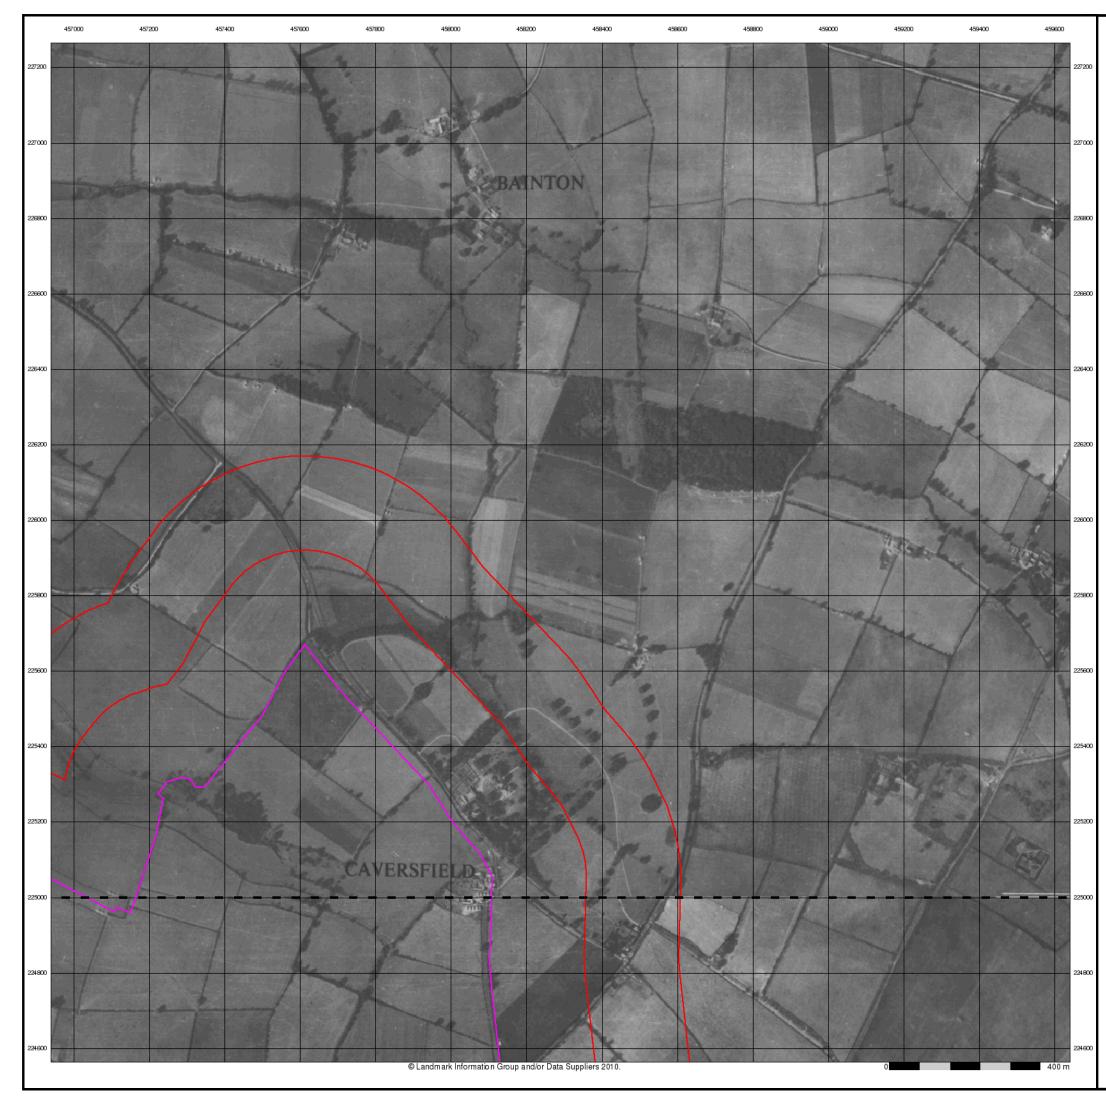

## Historical Aerial Photography Published 1947 Source map scale - 1:10,560

The Historical Aerial Photos were produced by the Ordnance Survey at a scale of 1:1,250 and 1:10,560 from Air Force photography. They were produced between 1944 and 1951 as an interim measure, pending preparation of conventional mapping, due to post war resource shortages. New security measures in the 1950's meant that every photograph was rechecked for potentially unsafe information with security sites replaced by fake fields or clouds. The original editions were withdrawn and only later made available after a period of fifty years although due to the accuracy of the editing, without viewing both revisions it is not easy to spot the edits. Where available Landmark have included both revisions.