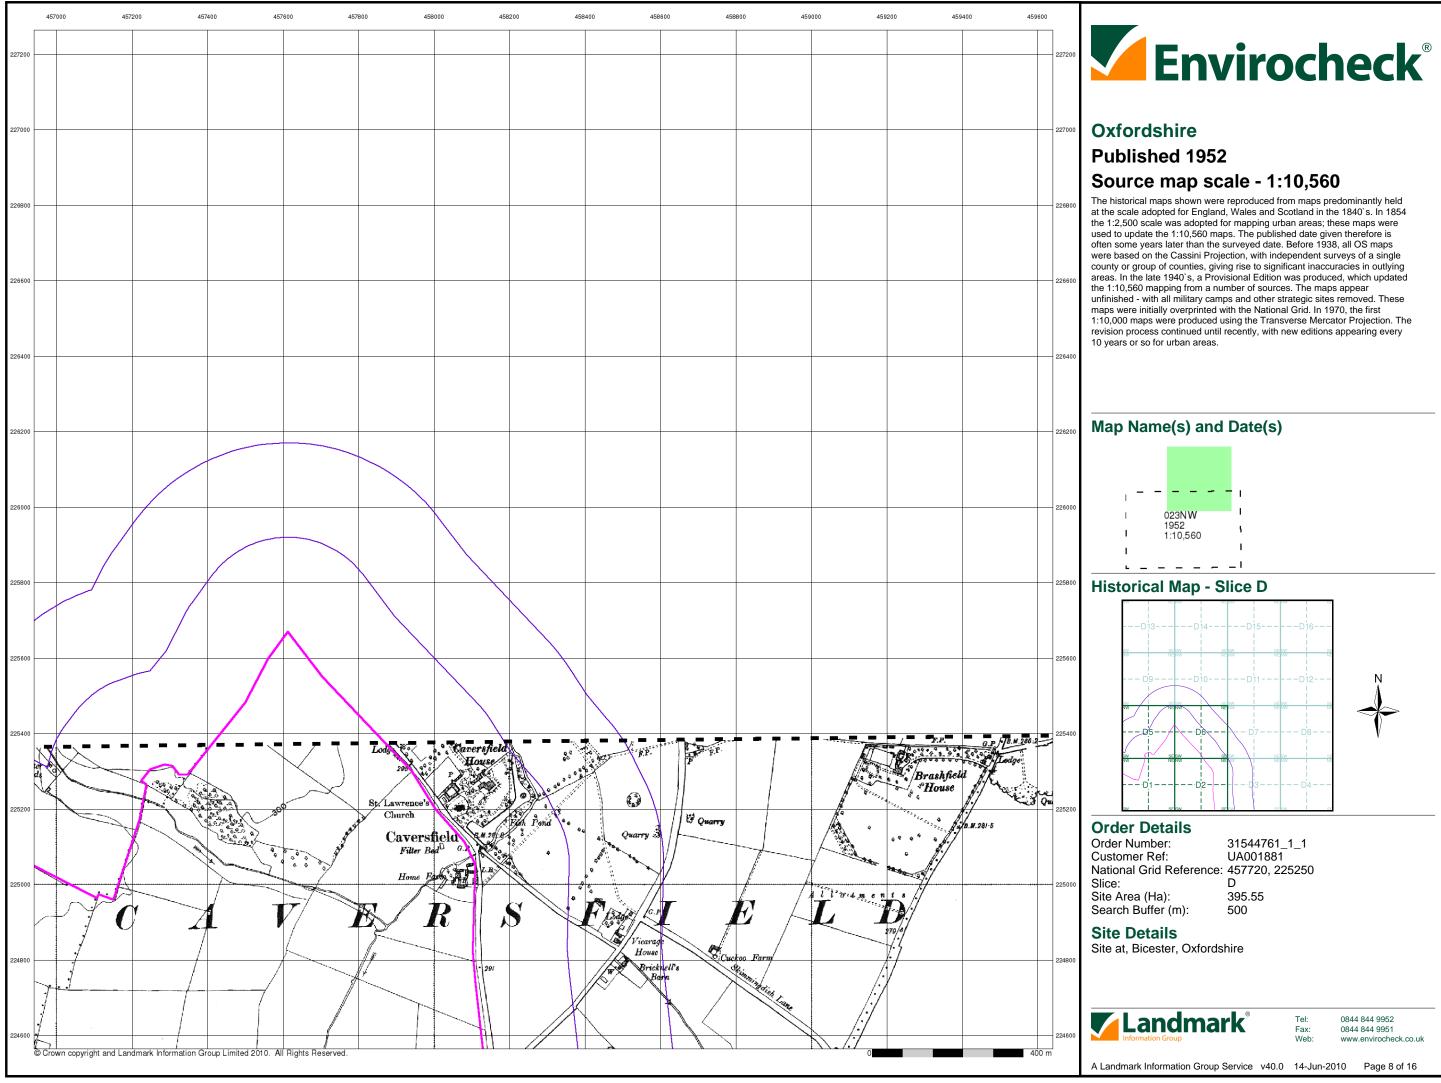

### **Order Details**

Order Number: 31544761\_1\_1 Customer Ref: UA001881 National Grid Reference: 457720, 225250 D Slice: Site Area (Ha): 395.55 Search Buffer (m): 500

## Site Details

Site at, Bicester, Oxfordshire

Tel: Fax: Web:

0844 844 9952 0844 844 9951 www.envirocheck.co.uk