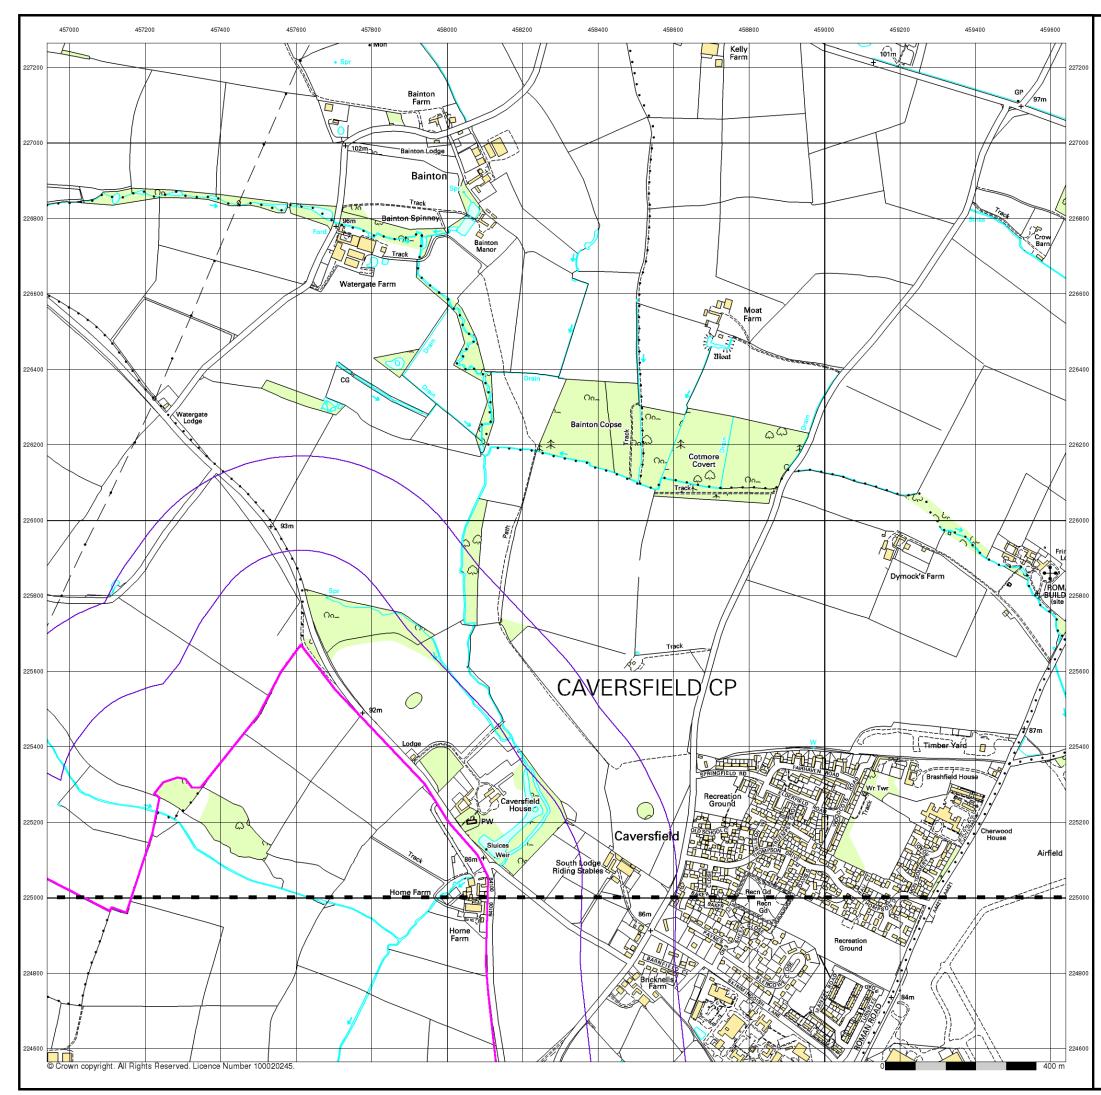

## **10k Raster Mapping**

## Published 2010

## Source map scale - 1:10,000

The historical maps shown were produced from the Ordnance Survey's 1:10,000 colour raster mapping. These maps are derived from Landplan which replaced the old 1:10,000 maps originally published in 1970. The data is highly detailed showing buildings, fences and field boundaries as well as all roads, tracks and paths. Road names are also included together with the relevant road number and classification. Boundary information depiction includes county, unitary authority, district, civil parish and constituency.

## Map Name(s) and Date(s)

- 1