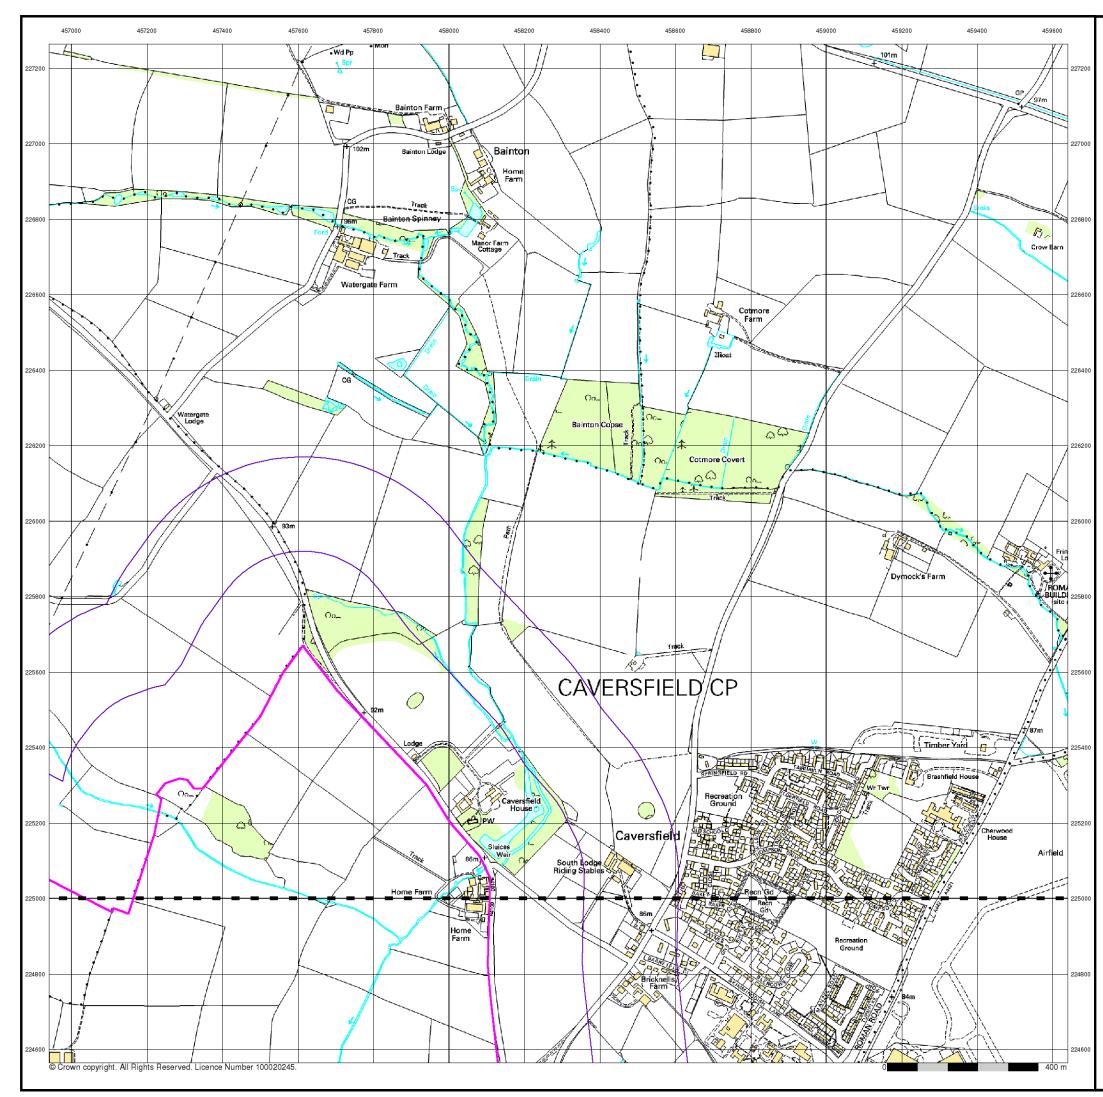

## **10k Raster Mapping**

## Published 2006

## Source map scale - 1:10,000

The historical maps shown were produced from the Ordnance Survey's 1:10,000 colour raster mapping. These maps are derived from Landplan which replaced the old 1:10,000 maps originally published in 1970. The data is highly detailed showing buildings, fences and field boundaries as well as all roads, tracks and paths. Road names are also included together with the relevant road number and classification. Boundary information depiction includes county, unitary authority, district, civil parish and constituency.

## Map Name(s) and Date(s)

- 1