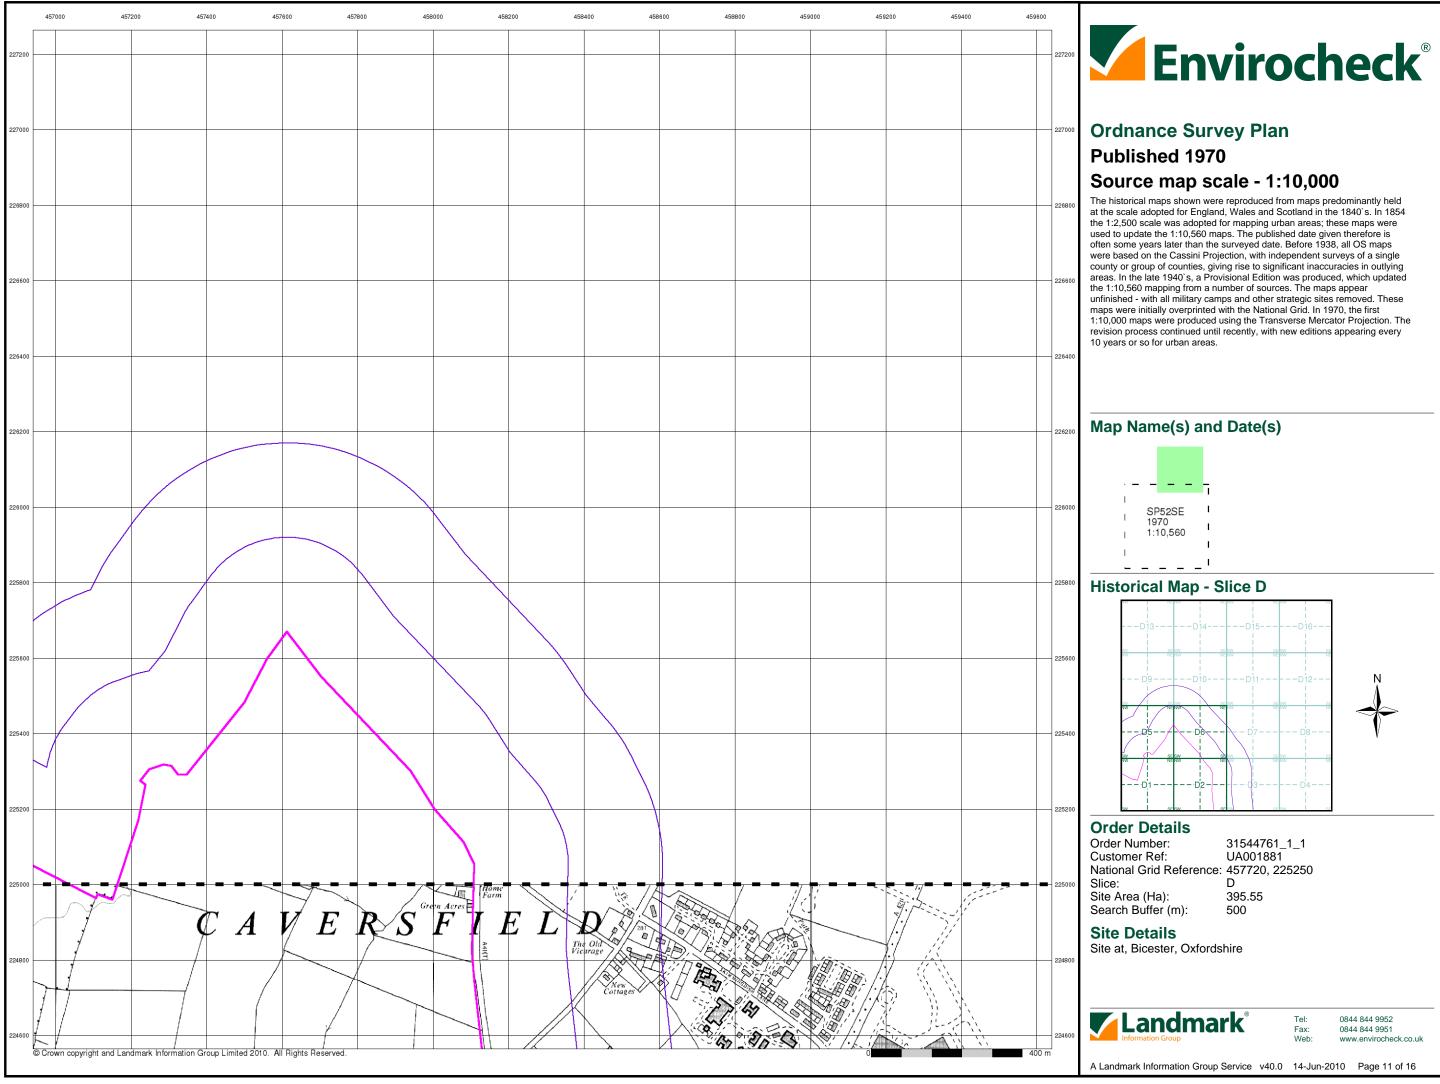

## Historical Map - Slice D

### **Order Details**

 Order Number:
 31544761\_1\_1

 Customer Ref:
 UA001881

 National Grid Reference:
 457720, 225250

 Slice:
 D

 Site Area (Ha):
 395.55

 Search Buffer (m):
 500

## Site Details

Site at, Bicester, Oxfordshire

0844 844 9952 0844 844 9951 www.envirocheck.co.uk

Tel: Fax:

Web