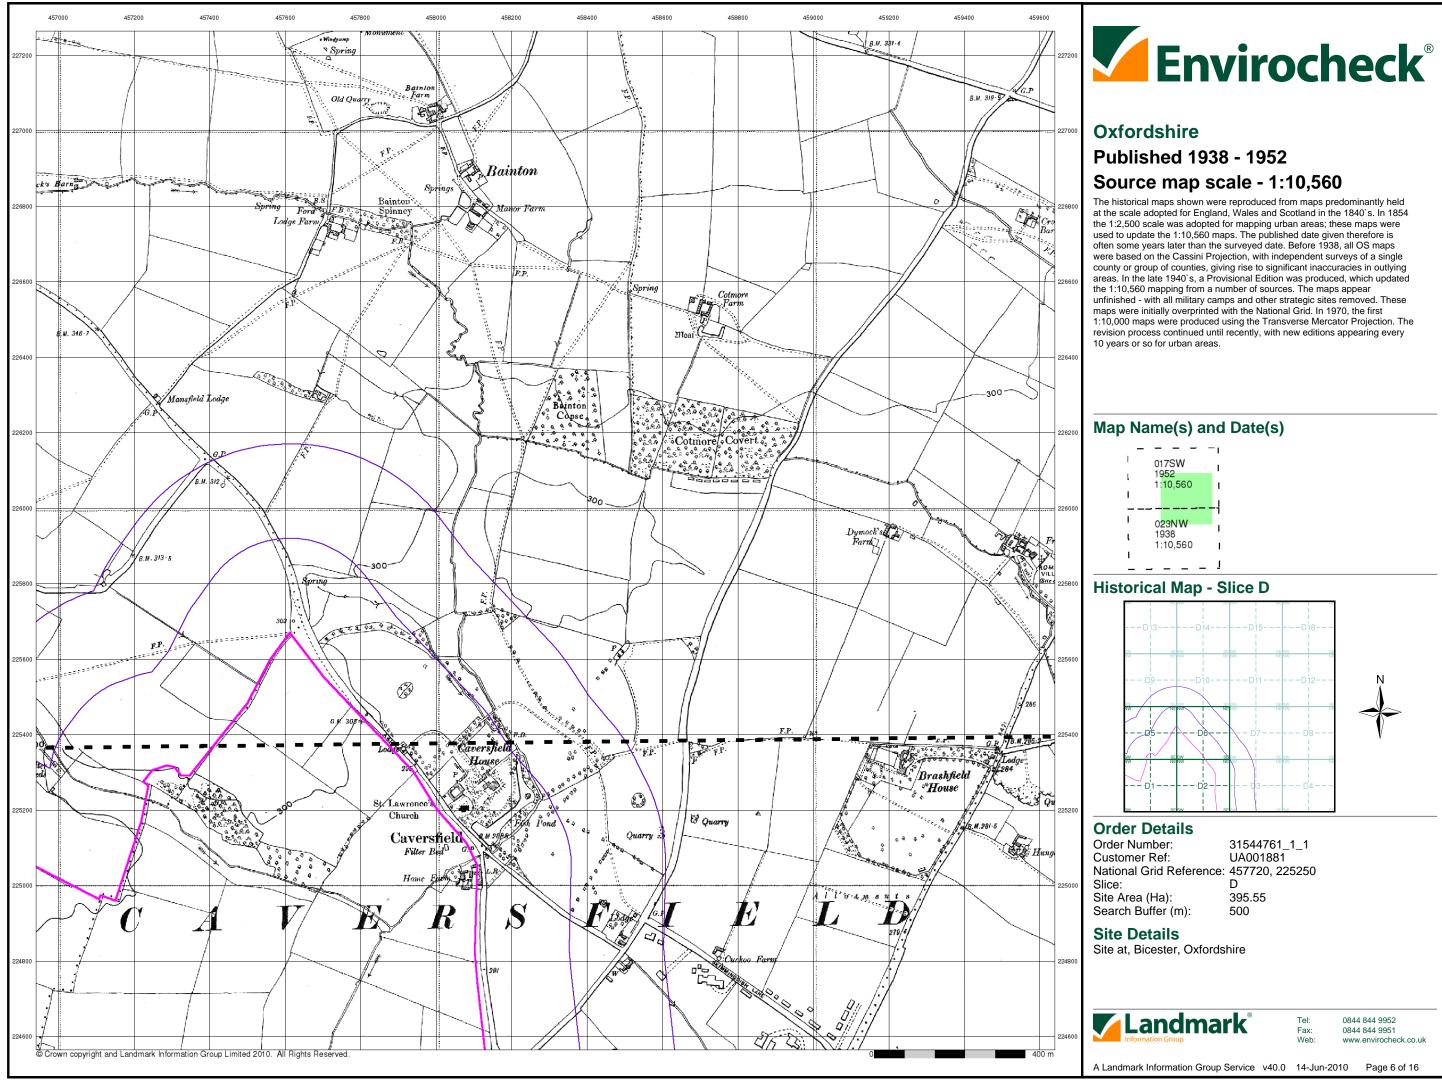

## Historical Map - Slice D

## Map Name(s) and Date(s)

## Source map scale - 1:10,000

The historical maps shown were reproduced from maps predominantly held at the scale adopted for England, Wales and Scotland in the 1840's. In 1854 the 1:2,500 scale was adopted for mapping urban areas; these maps were used to update the 1:10,560 maps. The published date given therefore is often some years later than the surveyed date. Before 1938, all OS maps were based on the Cassini Projection, with independent surveys of a single county or group of counties, giving rise to significant inaccuracies in outlying areas. In the late 1940's, a Provisional Edition was produced, which updated the 1:10,560 mapping from a number of sources. The maps appear unfinished - with all military camps and other strategic sites removed. These maps were initially overprinted with the National Grid. In 1970, the first 1:10,000 maps were produced using the Transverse Mercator Projection. The revision process continued until recently, with new editions appearing every 10 years or so for urban areas.