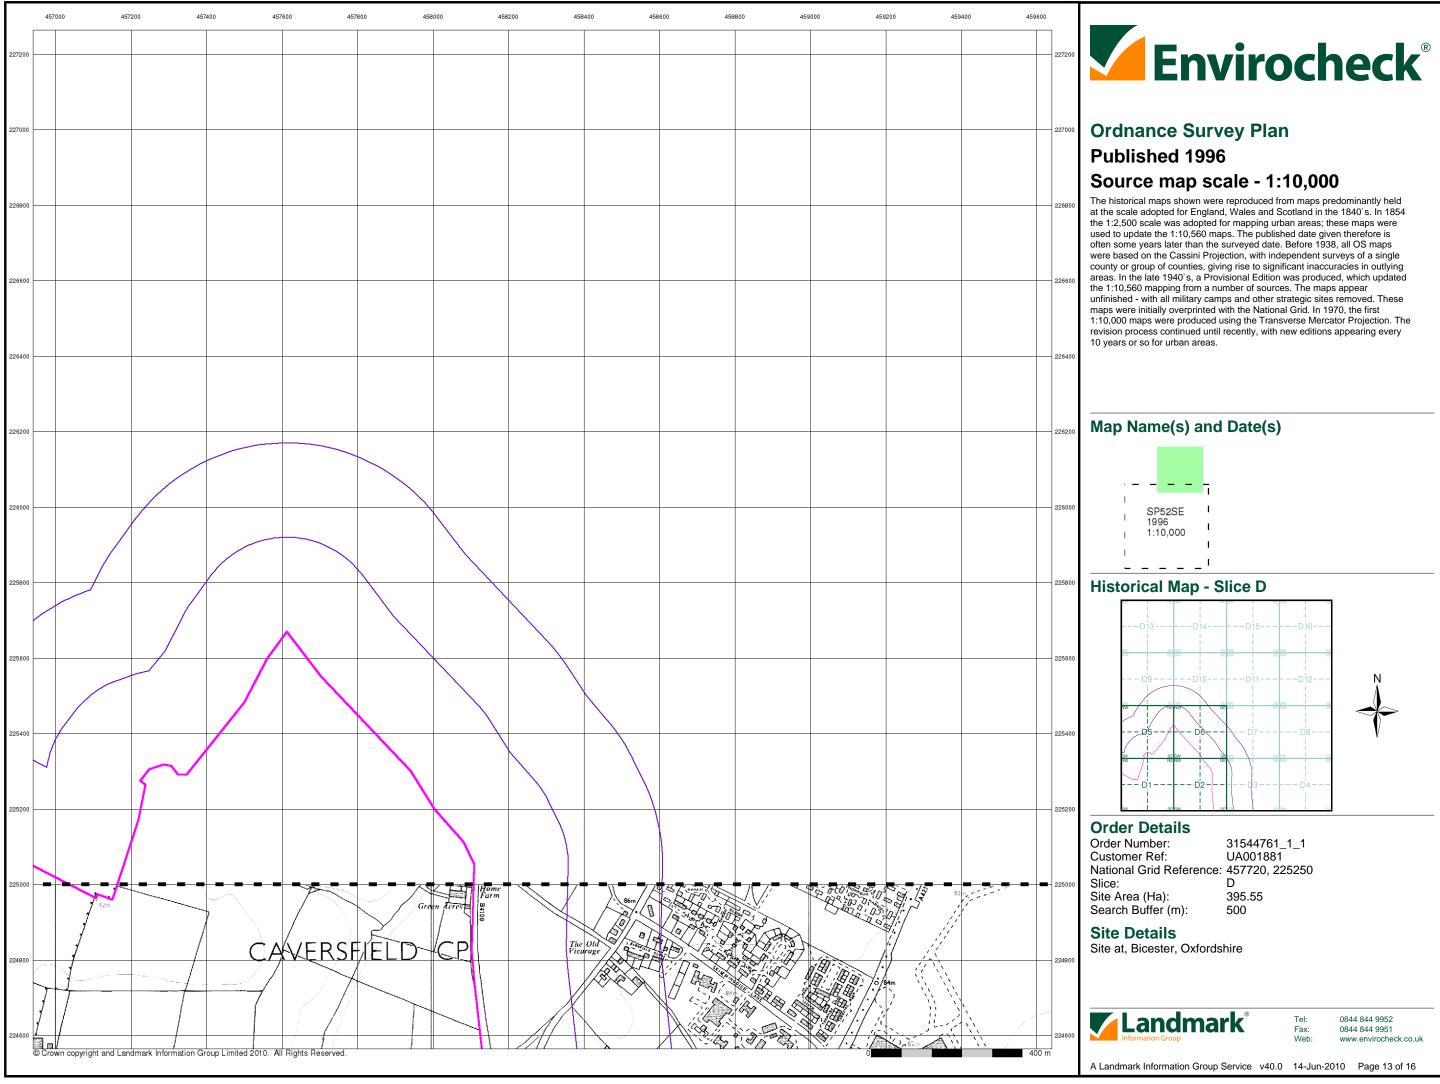

# Envirocheck®

# **Ordnance Survey Plan**

Published 1955

## Source map scale - 1:10,000

The historical maps shown were reproduced from maps predominantly held at the scale adopted for England, Wales and Scotland in the 1840's. In 1854 the 1:2,500 scale was adopted for mapping urban areas; these maps were used to update the 1:10,560 maps. The published date given therefore is often some years later than the surveyed date. Before 1938, all OS maps were based on the Cassini Projection, with independent surveys of a single county or group of counties, giving rise to significant inaccuracies in outlying areas. In the late 1940's, a Provisional Edition was produced, which updated the 1:10,560 mapping from a number of sources. The maps appear unfinished - with all military camps and other strategic sites removed. These maps were initially overprinted with the National Grid. In 1970, the first 1:10,000 maps were produced using the Transverse Mercator Projection. The revision process continued until recently, with new editions appearing every 10 years or so for urban areas.

### **Order Details**

Order Number: 31544761\_1\_1 Customer Ref: UA001881 National Grid Reference: 457720, 225250 D Slice: Site Area (Ha): 395.55 Search Buffer (m): 500

## Site Details

Site at, Bicester, Oxfordshire

Tel: Fax: Web:

0844 844 9952 0844 844 9951 www.envirocheck.co.uk