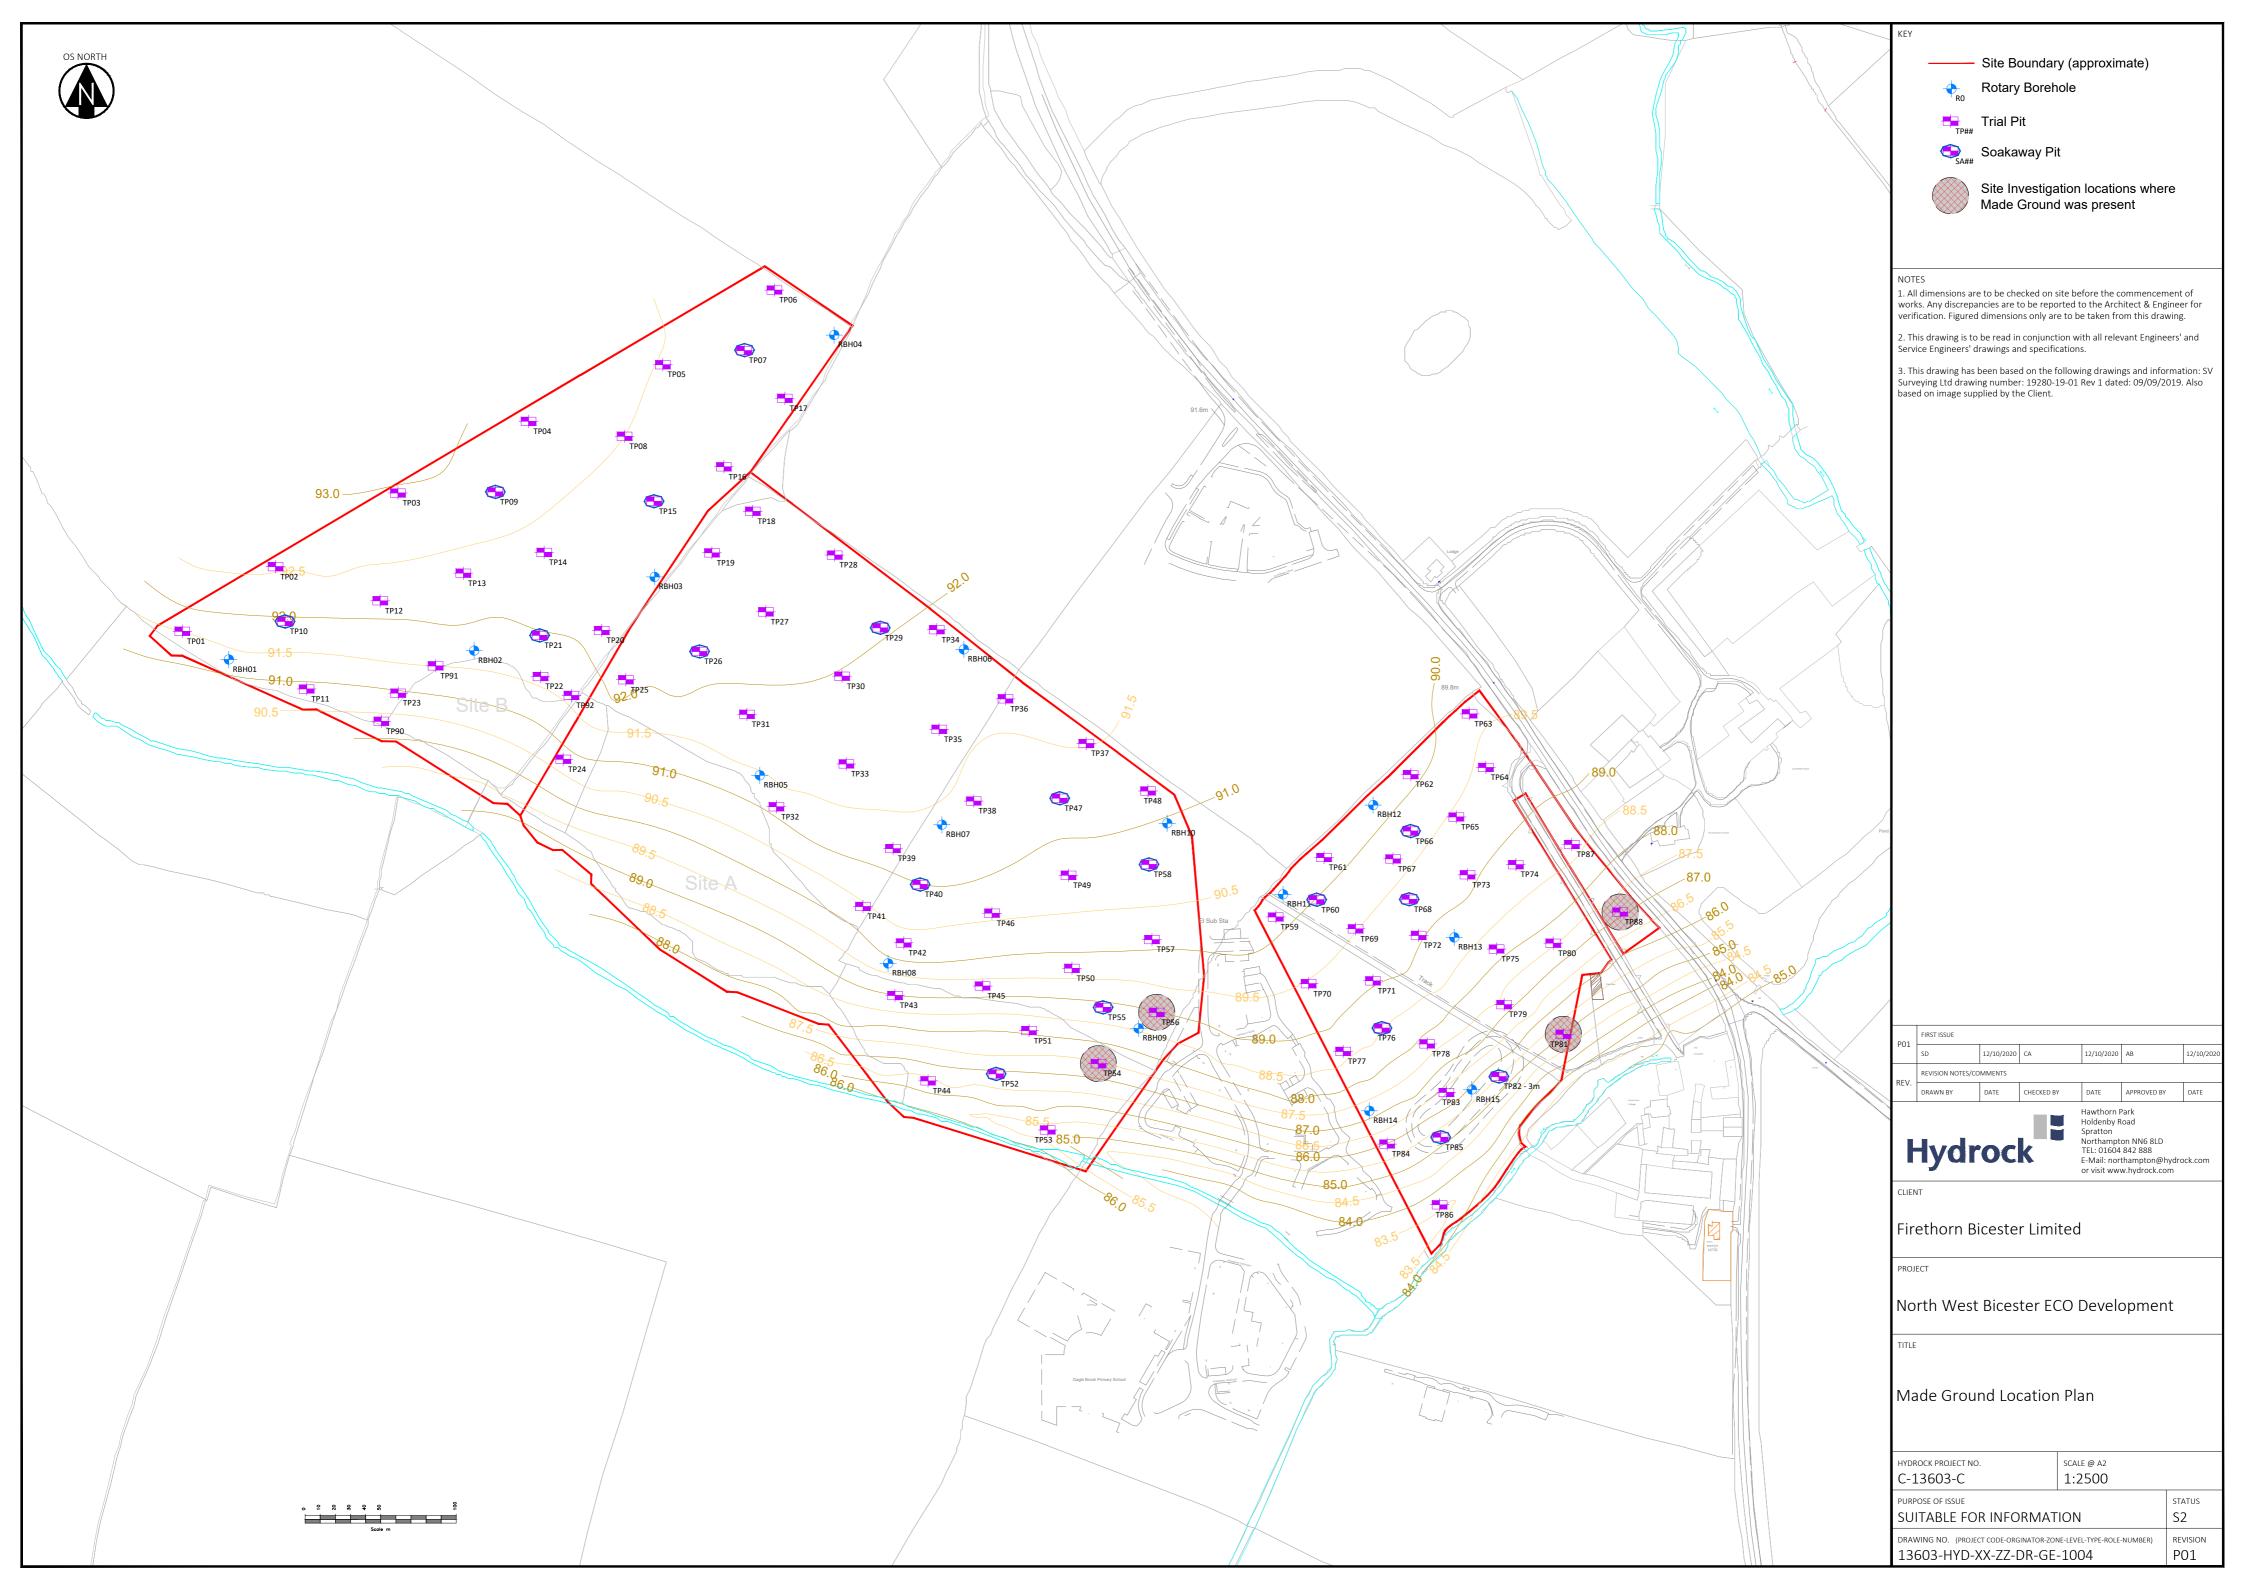

Appendix A

Drawings

THE SITE

THE SITE

| P02               | SITE BOUNDARY AMENDED                    |          |         |                         |                    |        |         |
|-------------------|------------------------------------------|----------|---------|-------------------------|--------------------|--------|---------|
|                   | SD                                       | 07/10/20 | CA      | 07/10/2                 | AB                 |        | 07/10/2 |
| P01               | FIRST ISSUE                              |          |         |                         |                    |        |         |
|                   | SD                                       | 27/08/20 | CA      | 27/08/2                 | AB                 |        | 27/08/2 |
| REV.              | REVISION NOTES/COMMENTS                  |          |         |                         |                    |        |         |
|                   | DRAWN BY                                 | DATE     | CHECKED | BY DATE                 | APPROV             | ED BY  | DATE    |
| ł                 | ly <b>d</b> ı                            | roc      | k       | TEL: 0160<br>E-Mail: no | Road<br>ton NN6 8L | @hydro | ock.com |
| CLIE              | NT                                       |          |         |                         |                    |        |         |
|                   |                                          |          |         |                         |                    |        |         |
| Fir               | ethorn B                                 | liceste  | r Limit | ed                      |                    |        |         |
|                   |                                          |          |         |                         |                    |        |         |
|                   |                                          |          |         |                         |                    |        |         |
| PRO               | JECT                                     |          |         |                         |                    |        |         |
|                   |                                          | 500      | 5 1     |                         |                    |        |         |
|                   | V Biceste                                | er ECO   | Devel   | opment                  | :                  |        |         |
| NV                | V Biceste                                | er ECO   | Devel   | opment                  |                    |        |         |
|                   | V Biceste                                | er ECO   | Devel   | opment                  | :                  |        |         |
| NV                | V Biceste                                |          |         | opment                  | :                  |        |         |
| NV                | V Biceste                                |          |         | opment                  | :                  |        |         |
| NV                | V Biceste                                |          |         | opment                  |                    |        |         |
| NV                | V Biceste                                |          |         | opment                  |                    |        |         |
| NV<br>TITI<br>SIT | V Biceste                                | TION P   | LAN     |                         |                    |        |         |
| NV<br>TITI<br>SIT | V Biceste                                | TION P   | LAN     | SCALE @ A               | 4                  |        |         |
| NV<br>TITI<br>SIT | V Biceste  E LOCAT  PROCK PROJE  13603-C | CT NO.   | LAN     |                         | 4                  | l cr   | ATUC    |
| NV<br>TITI<br>SIT | V Biceste                                | ECT NO.  | LAN     | SCALE @ A<br>See Dra    | 4                  | ST     | ATUS 2  |