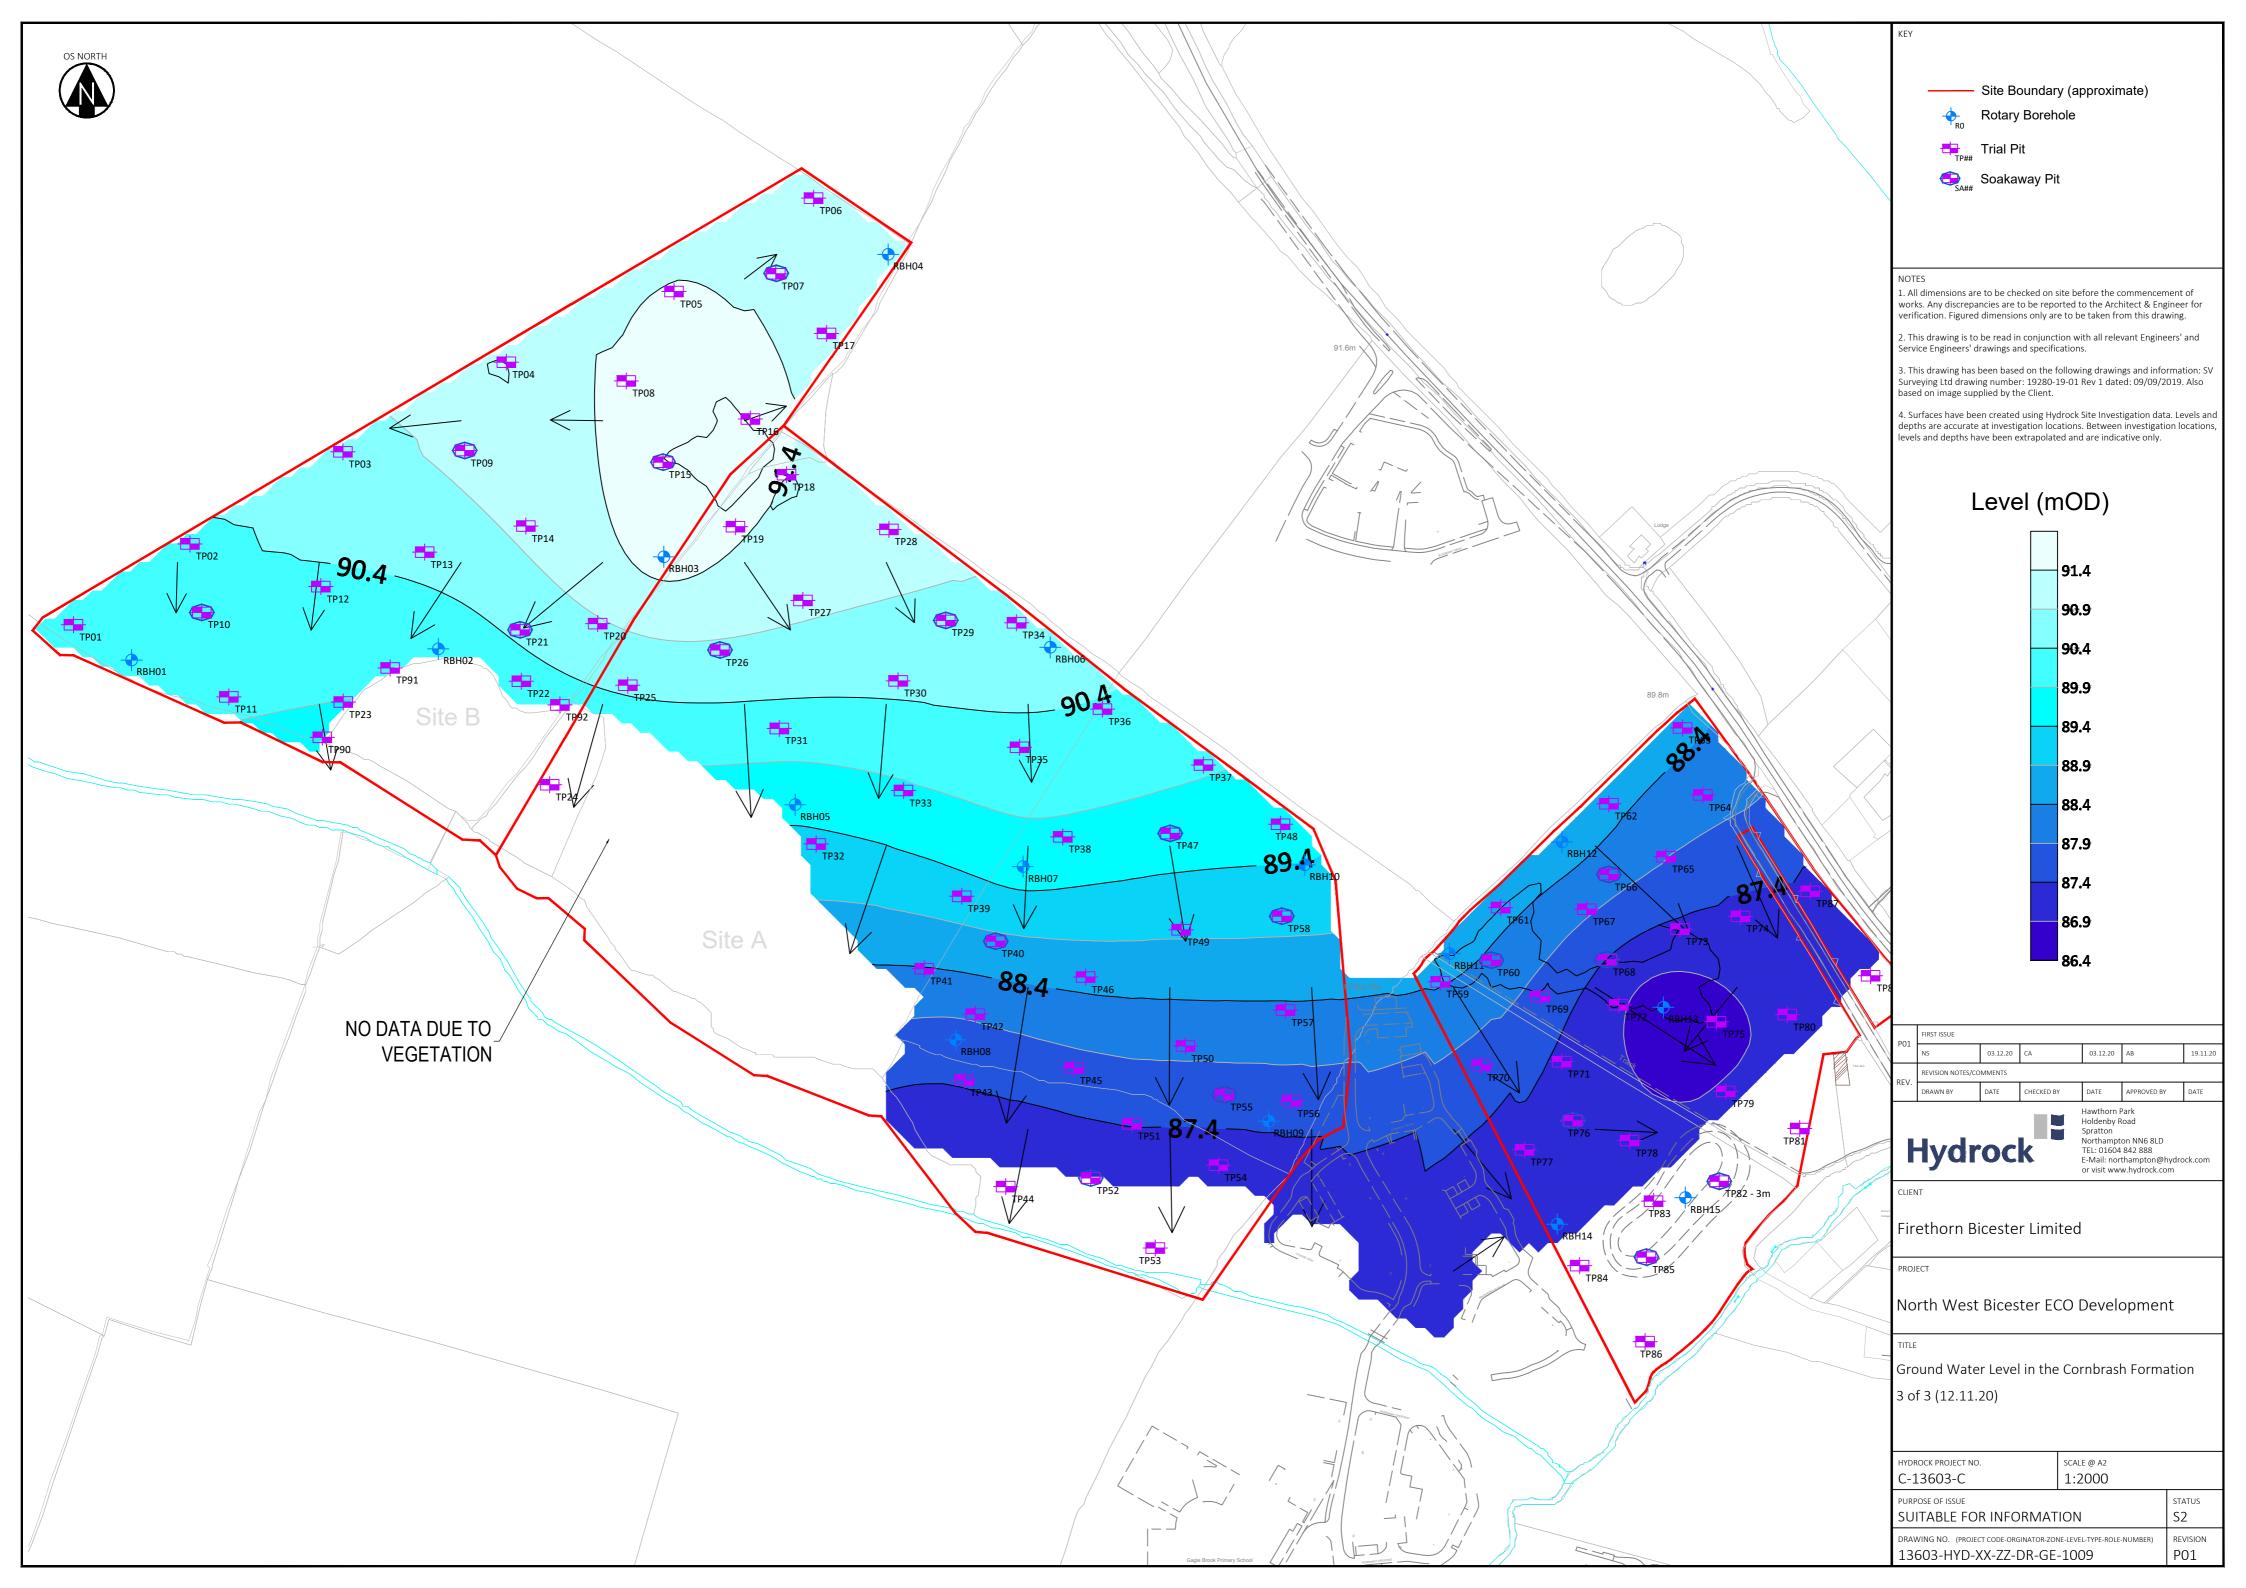

|         |
| NV                | V Biceste                                |          |         | opment                  |                    |        |         |
| NV<br>TITI<br>SIT | V Biceste                                | TION P   | LAN     |                         |                    |        |         |
| NV<br>TITI<br>SIT | V Biceste                                | TION P   | LAN     | SCALE @ A               | 4                  |        |         |
| NV<br>TITI<br>SIT | V Biceste  E LOCAT  PROCK PROJE  13603-C | CT NO.   | LAN     |                         | 4                  | l cr   | ATUC    |
| NV<br>TITI<br>SIT | V Biceste                                | ECT NO.  | LAN     | SCALE @ A<br>See Dra    | 4                  | ST     | ATUS 2  |