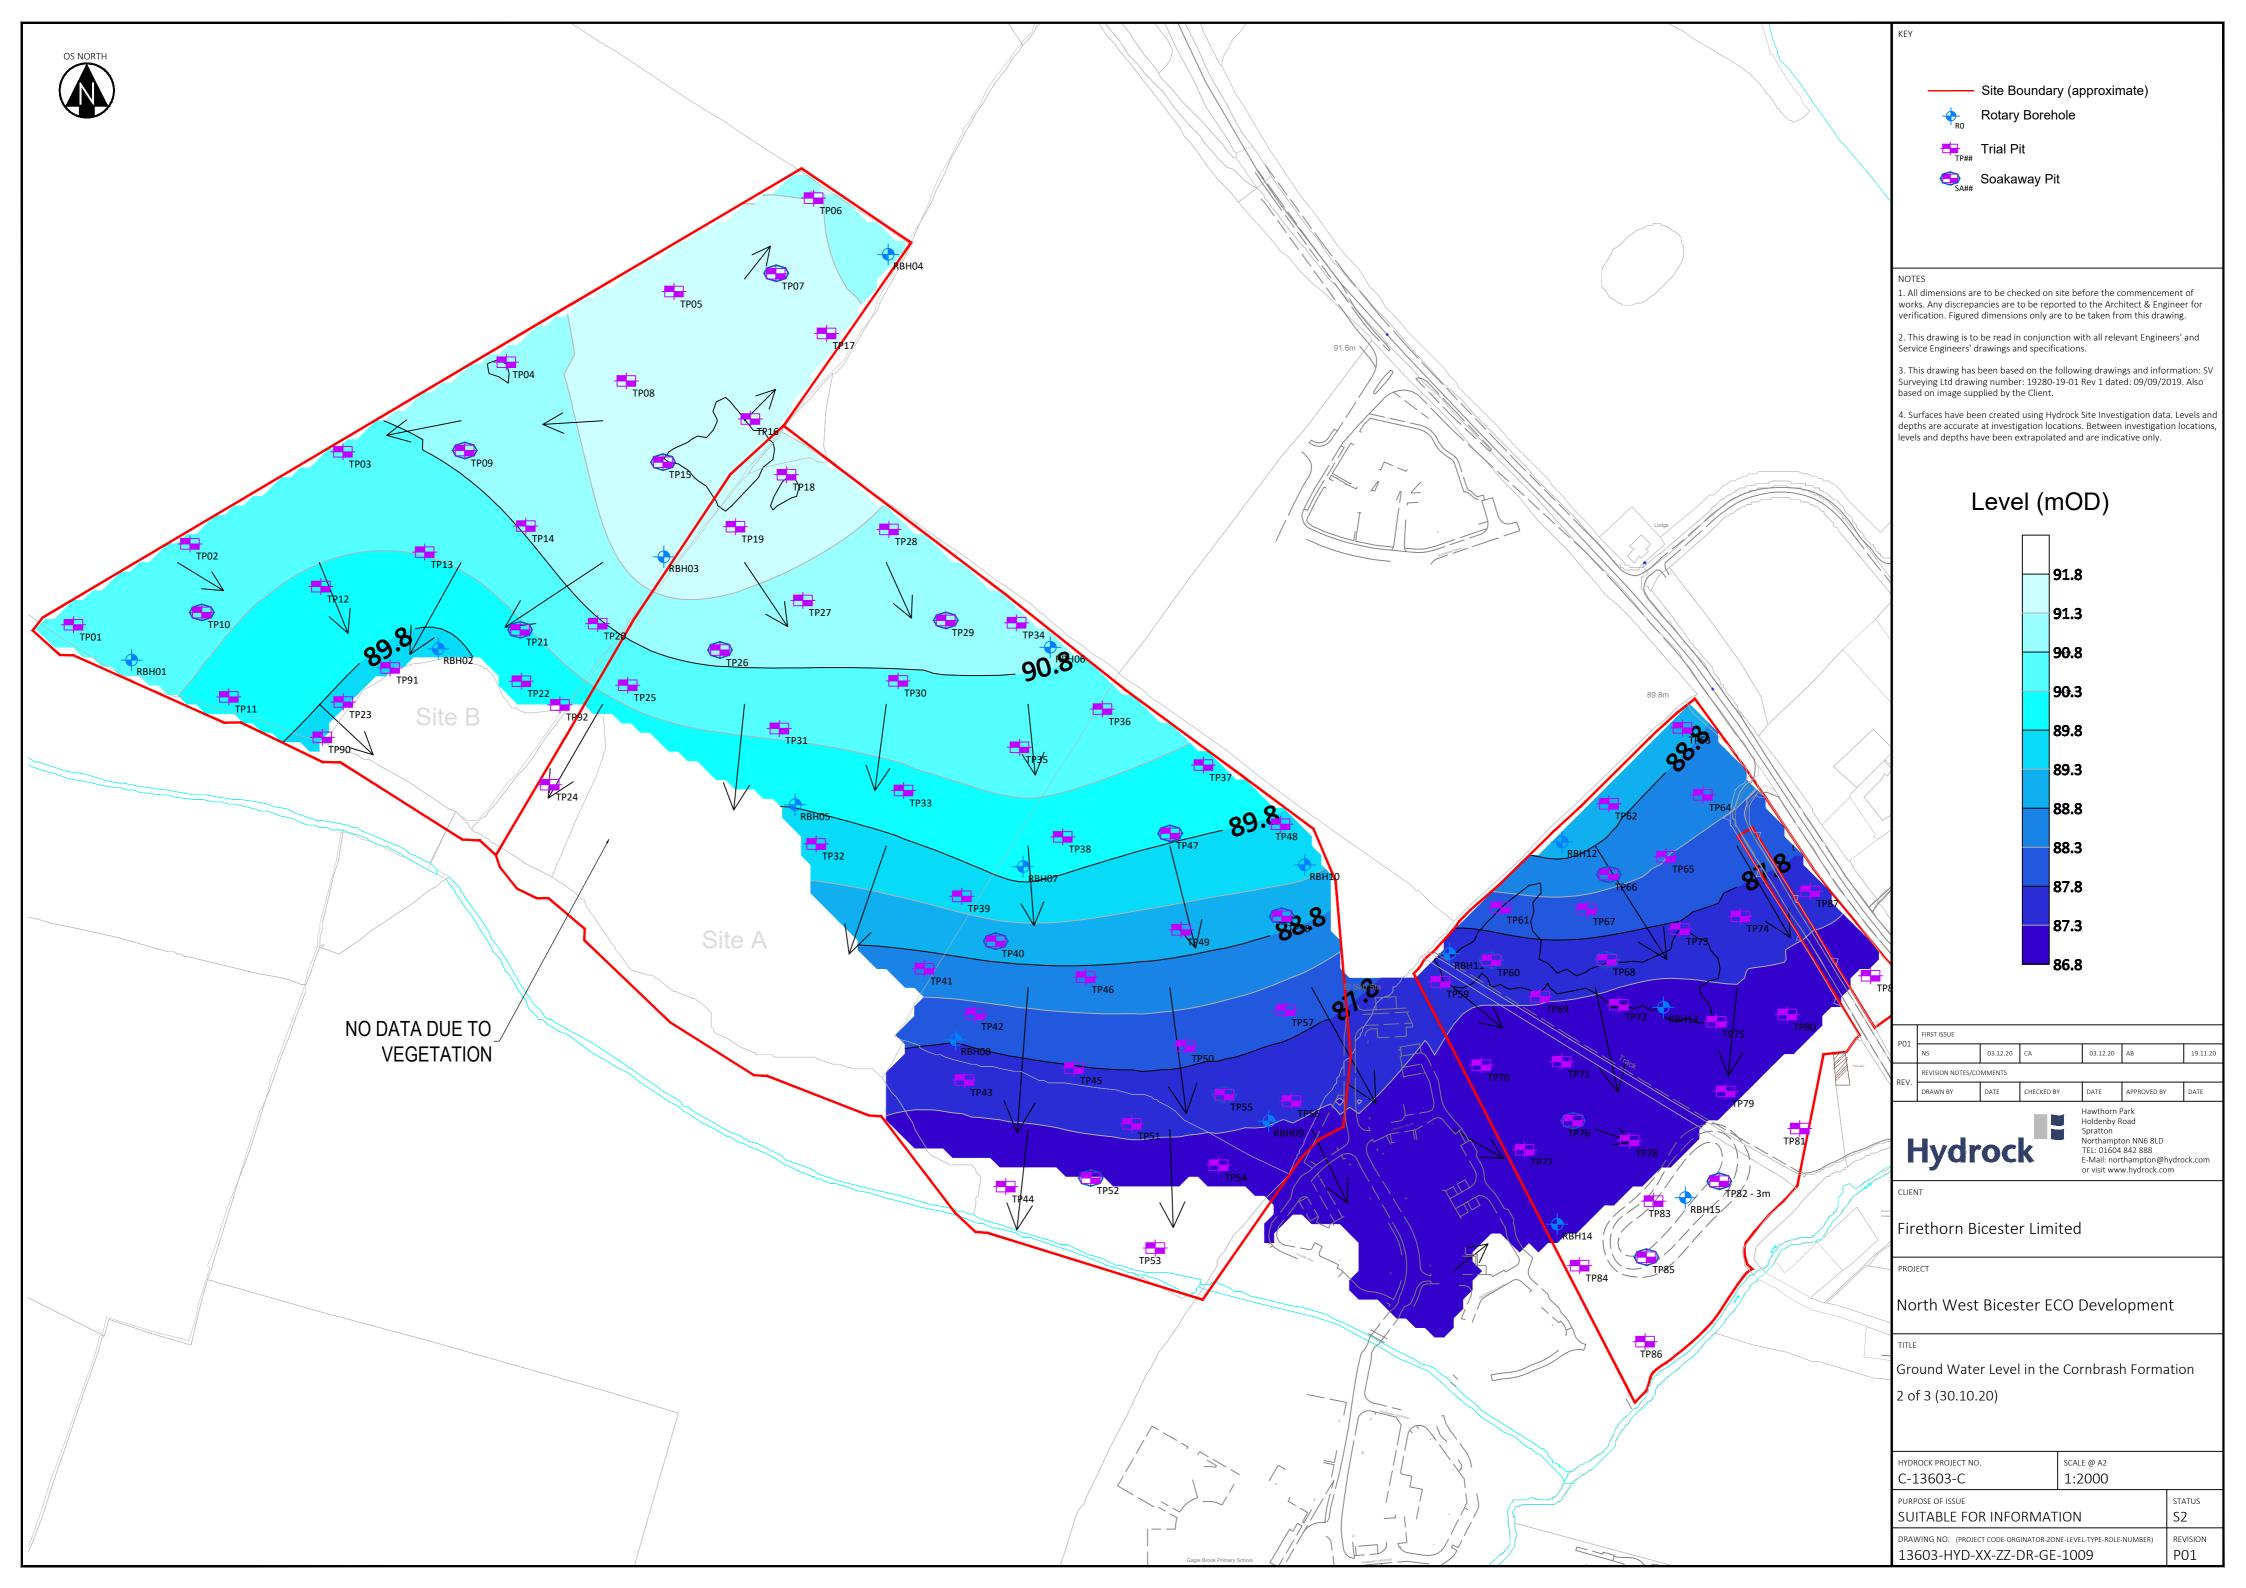

|         |
| NV                | V Biceste                                |          |         | opment                  |                    |        |         |
| NV<br>TITI<br>SIT | V Biceste                                | TION P   | LAN     |                         |                    |        |         |
| NV<br>TITI<br>SIT | V Biceste                                | TION P   | LAN     | SCALE @ A               | 4                  |        |         |
| NV<br>TITI<br>SIT | V Biceste  E LOCAT  PROCK PROJE  13603-C | CT NO.   | LAN     |                         | 4                  | l cr   | ATUC    |
| NV<br>TITI<br>SIT | V Biceste                                | ECT NO.  | LAN     | SCALE @ A<br>See Dra    | 4                  | ST     | ATUS 2  |