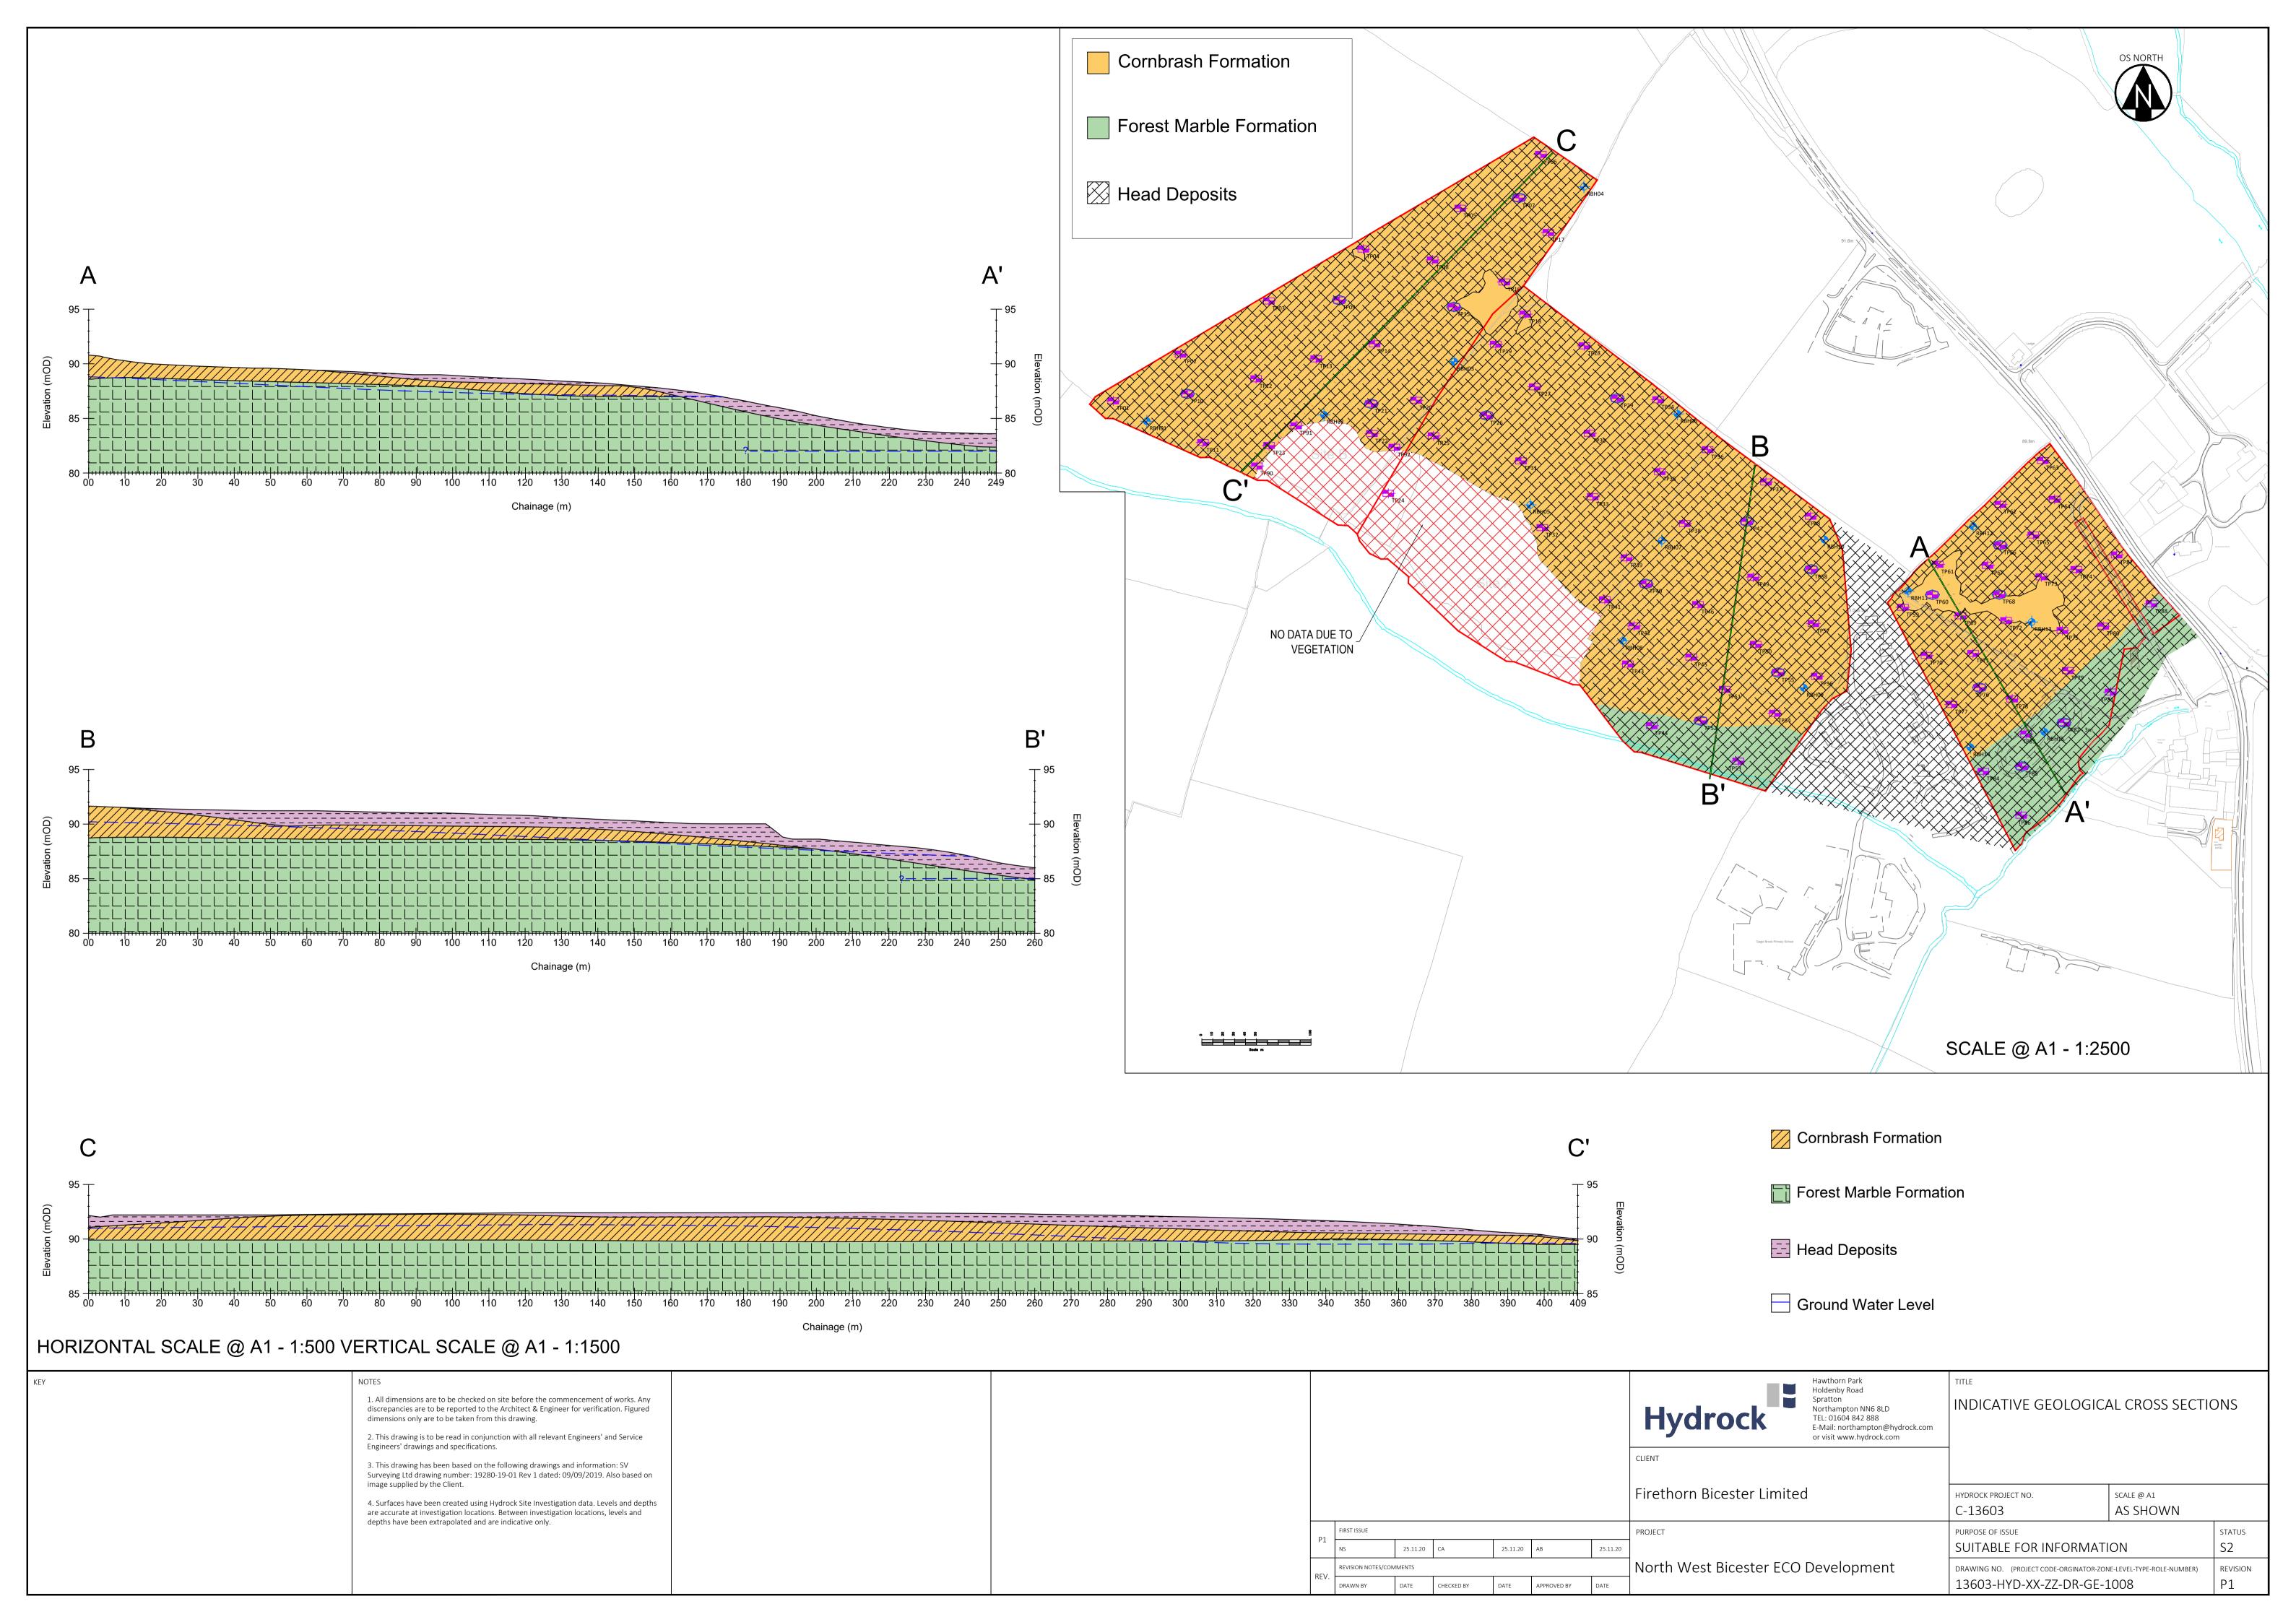

|        |         |
| NV                | V Biceste                                |          |         | opment                  |                    |        |         |
| NV<br>TITI<br>SIT | V Biceste                                | TION P   | LAN     |                         |                    |        |         |
| NV<br>TITI<br>SIT | V Biceste                                | TION P   | LAN     | SCALE @ A               | 4                  |        |         |
| NV<br>TITI<br>SIT | V Biceste  E LOCAT  PROCK PROJE  13603-C | CT NO.   | LAN     |                         | 4                  | l cr   | ATUC    |
| NV<br>TITI<br>SIT | V Biceste                                | ECT NO.  | LAN     | SCALE @ A<br>See Dra    | 4                  | ST     | ATUS 2  |