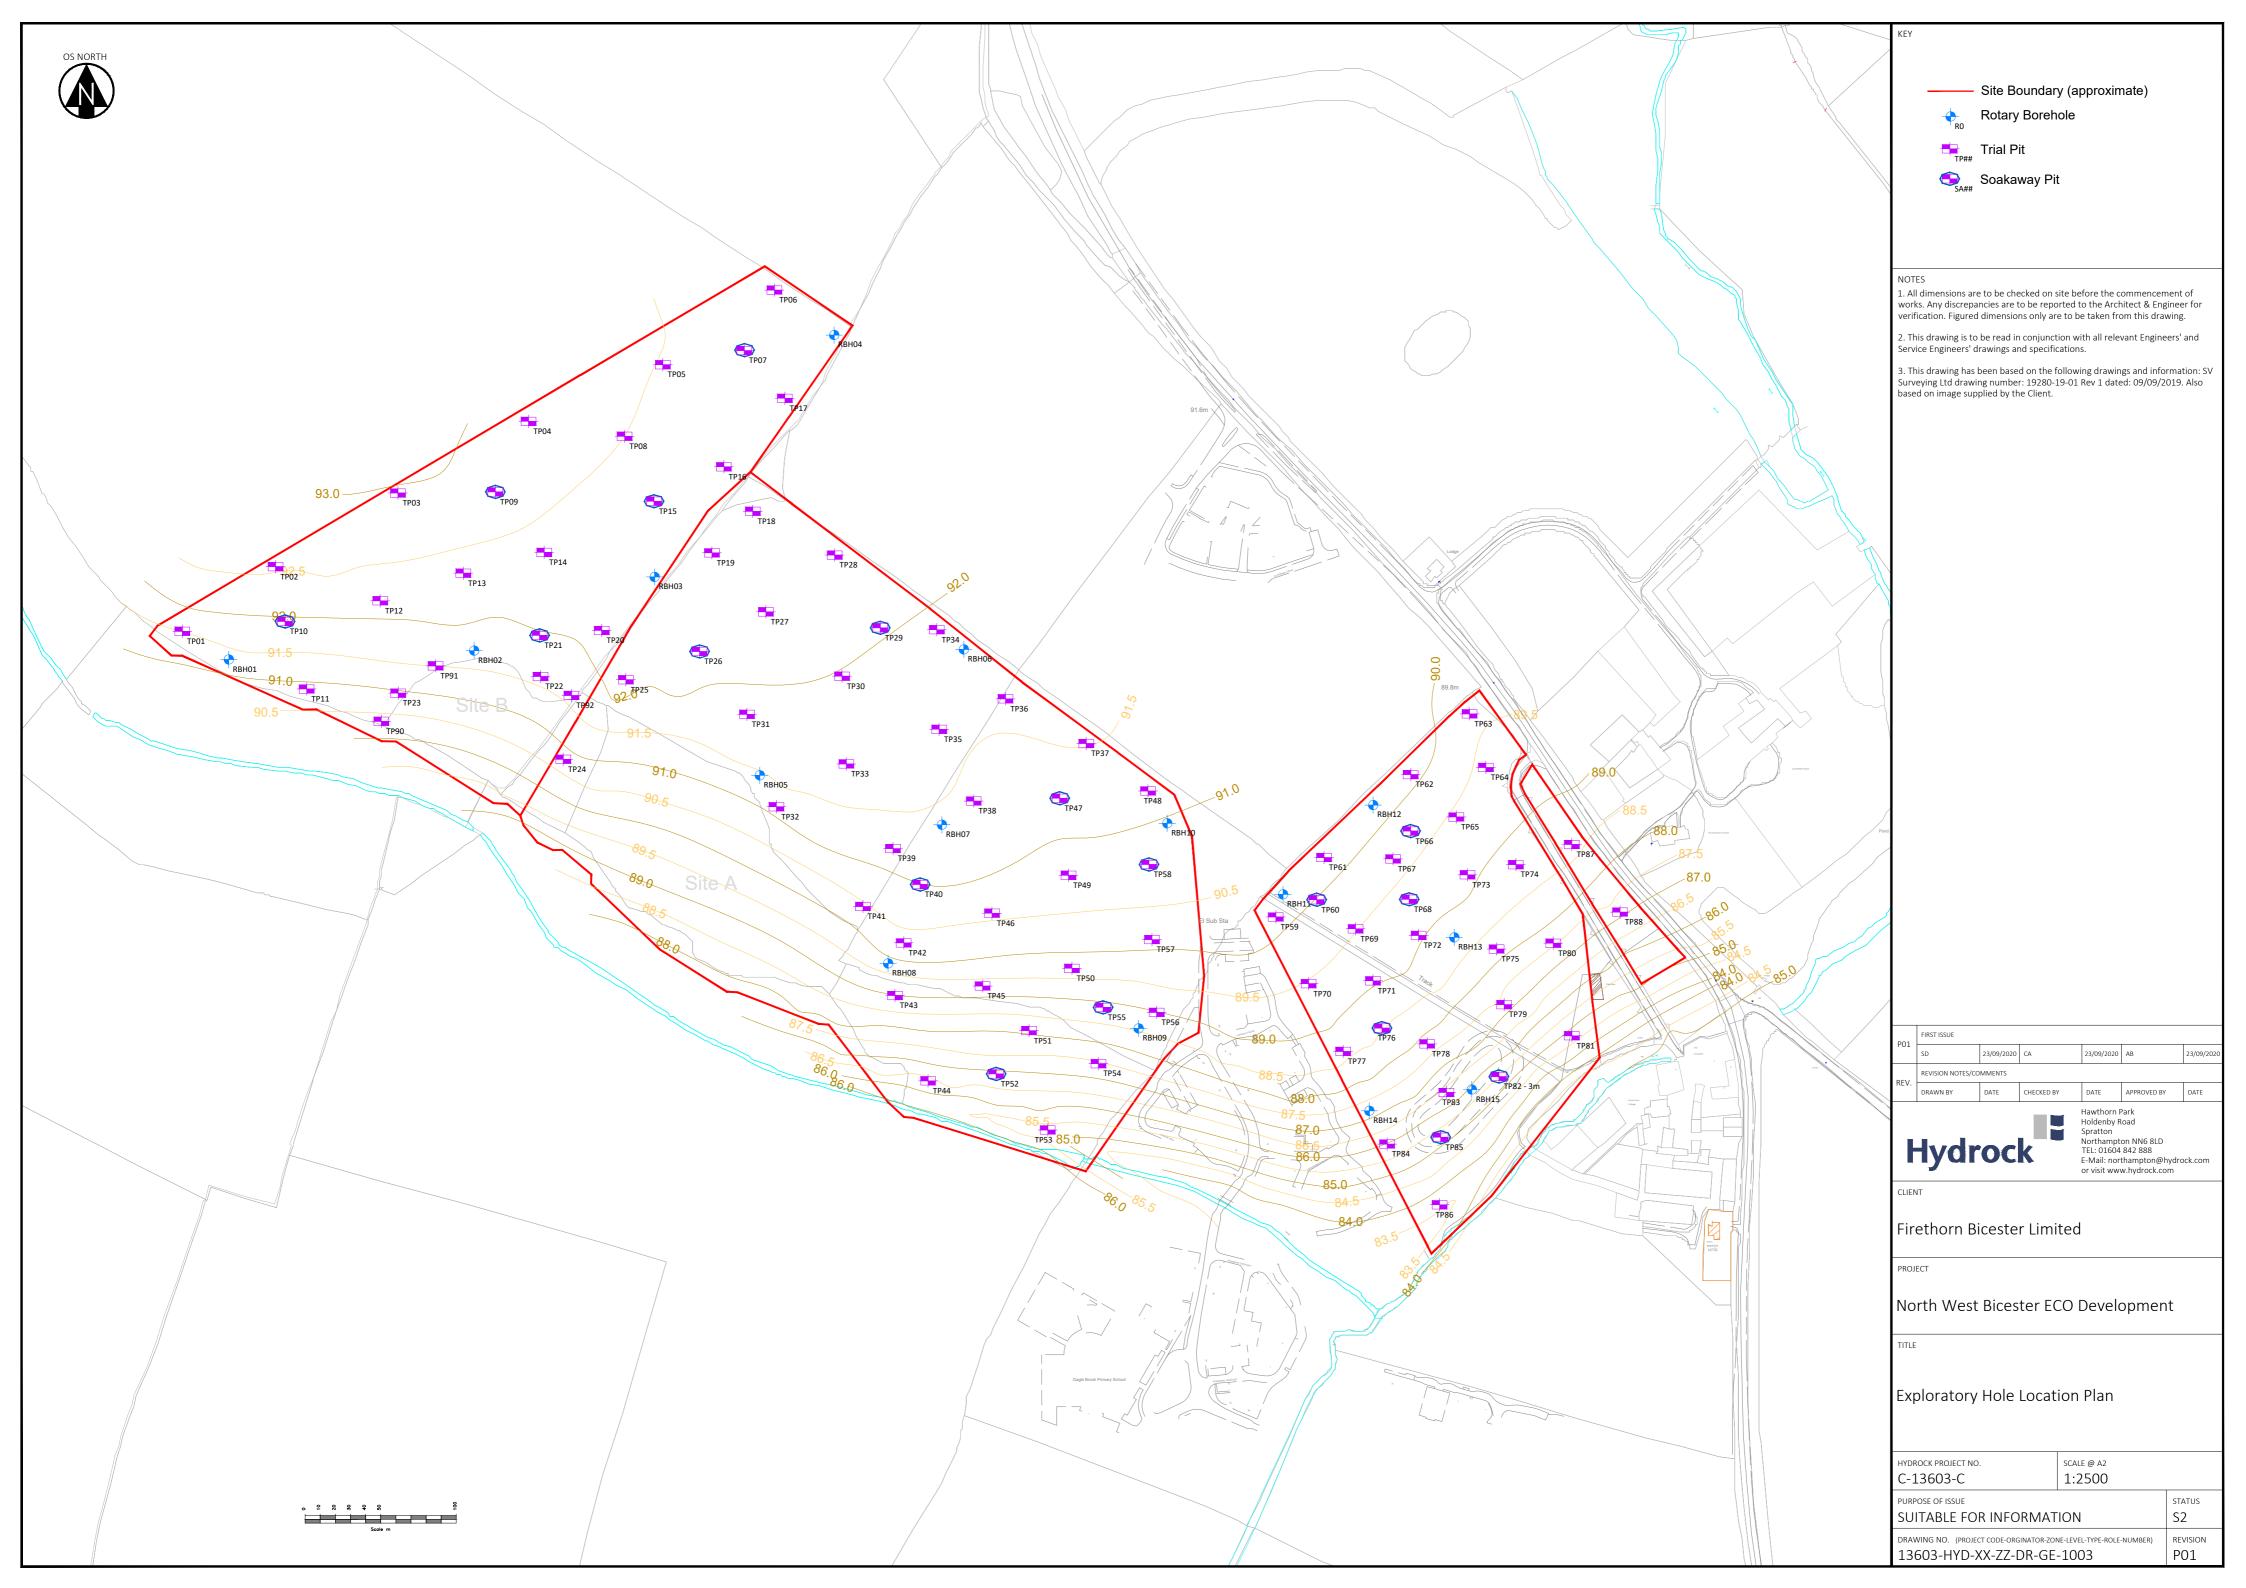

Appendix A

Drawings

THE SITE

THE SITE

| P02               | SITE BOUNDARY AMENDED                    |          |         |                         |                    |        |         |
|-------------------|------------------------------------------|----------|---------|-------------------------|--------------------|--------|---------|
|                   | SD                                       | 07/10/20 | CA      | 07/10/2                 | AB                 |        | 07/10/2 |
| P01               | FIRST ISSUE                              |          |         |                         |                    |        |         |
|                   | SD                                       | 27/08/20 | CA      | 27/08/2                 | AB                 |        | 27/08/2 |
| REV.              | REVISION NOTES/COMMENTS                  |          |         |                         |                    |        |         |
|                   | DRAWN BY                                 | DATE     | CHECKED | BY DATE                 | APPROV             | ED BY  | DATE    |
| ł                 | ly <b>d</b> ı                            | roc      | k       | TEL: 0160<br>E-Mail: no | Road<br>ton NN6 8L | @hydro | ock.com |
| CLIE              | NT                                       |          |         |                         |                    |        |         |
|                   |                                          |          |         |                         |                    |        |         |
| Fir               | ethorn B                                 | liceste  | r Limit | ed                      |                    |        |         |
|                   |                                          |          |         |                         |                    |        |         |
|                   |                                          |          |         |                         |                    |        |         |
| PRO               | JECT                                     |          |         |                         |                    |        |         |
|                   |                                          | 500      | 5 1     |                         |                    |        |         |
|                   | V Biceste                                | er ECO   | Devel   | opment                  | :                  |        |         |
| NV                | V Biceste                                | er ECO   | Devel   | opment                  |                    |        |         |
|                   | V Biceste                                | er ECO   | Devel   | opment                  | :                  |        |         |
| NV                | V Biceste                                |          |         | opment                  | :                  |        |         |
| NV                | V Biceste                                |          |         | opment                  | :                  |        |         |
| NV                | V Biceste                                |          |         | opment                  |                    |        |         |
| NV                | V Biceste                                |          |         | opment                  |                    |        |         |
| NV<br>TITI<br>SIT | V Biceste                                | TION P   | LAN     |                         |                    |        |         |
| NV<br>TITI<br>SIT | V Biceste                                | TION P   | LAN     | SCALE @ A               | 4                  |        |         |
| NV<br>TITI<br>SIT | V Biceste  E LOCAT  PROCK PROJE  13603-C | CT NO.   | LAN     |                         | 4                  | l cr   | ATUC    |
| NV<br>TITI<br>SIT | V Biceste                                | ECT NO.  | LAN     | SCALE @ A<br>See Dra    | 4                  | ST     | ATUS 2  |