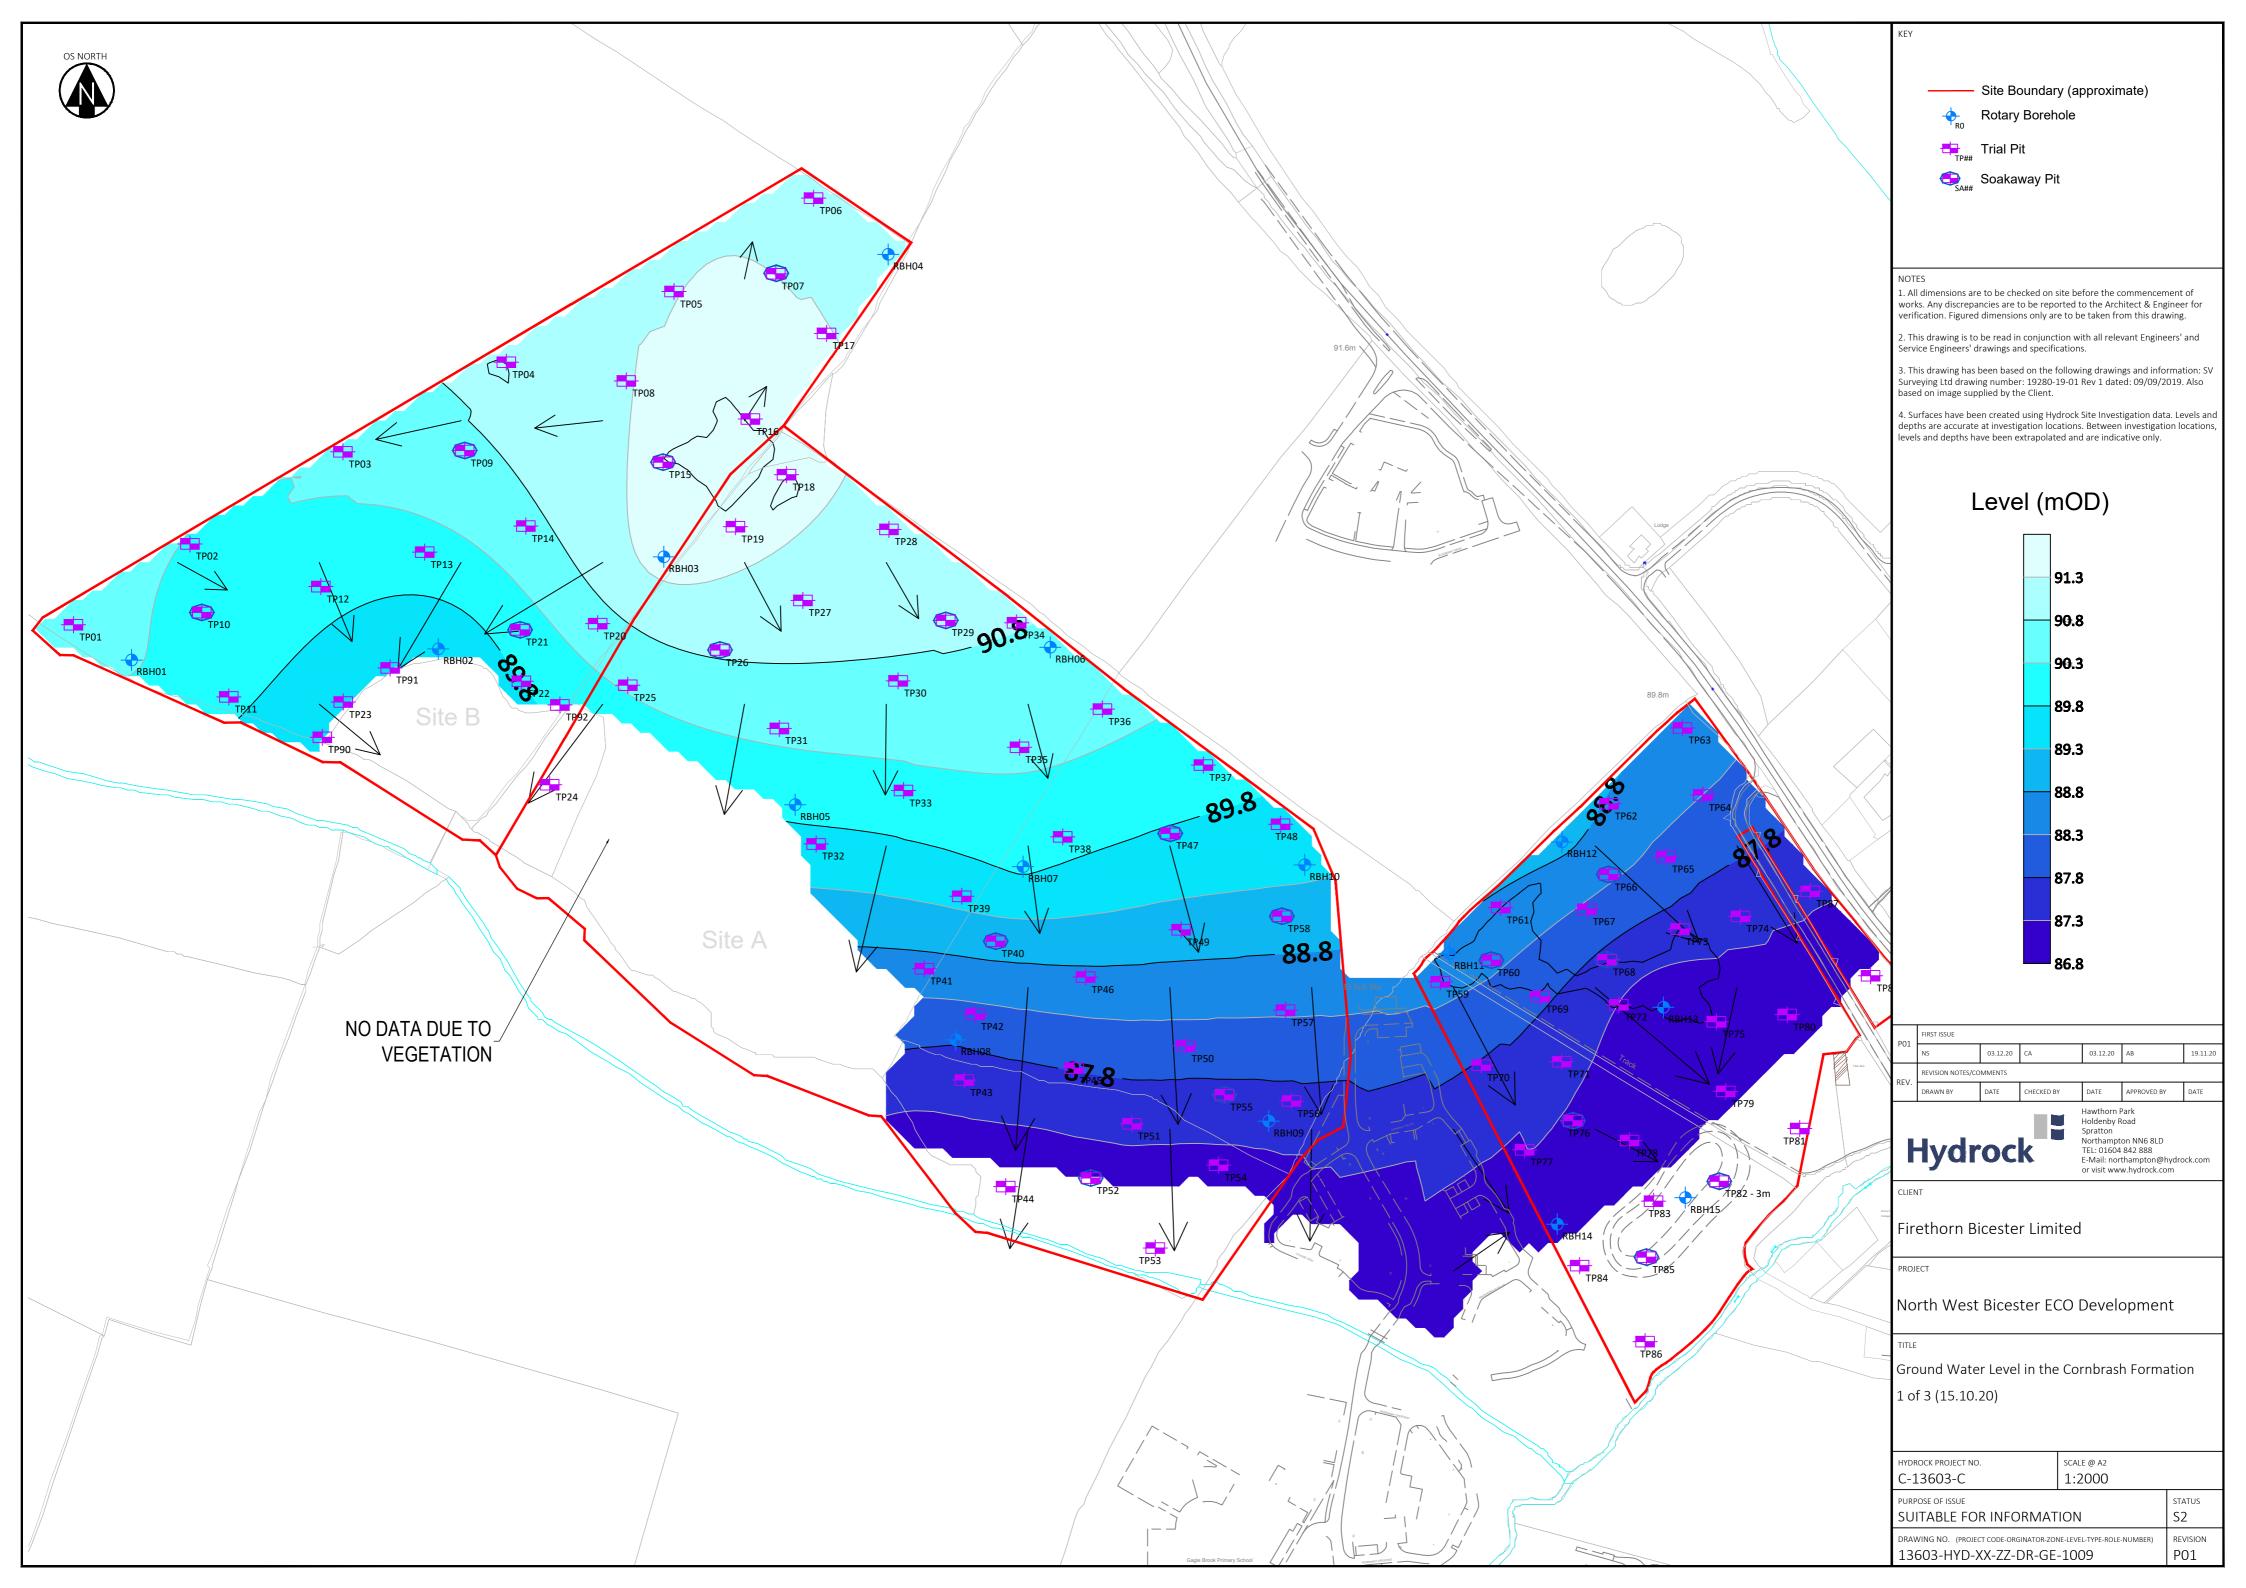

|         |
| NV                | V Biceste                                |          |         | opment                  |                    |        |         |
| NV<br>TITI<br>SIT | V Biceste                                | TION P   | LAN     |                         |                    |        |         |
| NV<br>TITI<br>SIT | V Biceste                                | TION P   | LAN     | SCALE @ A               | 4                  |        |         |
| NV<br>TITI<br>SIT | V Biceste  E LOCAT  PROCK PROJE  13603-C | CT NO.   | LAN     |                         | 4                  | l cr   | ATUC    |
| NV<br>TITI<br>SIT | V Biceste                                | ECT NO.  | LAN     | SCALE @ A<br>See Dra    | 4                  | ST     | ATUS 2  |