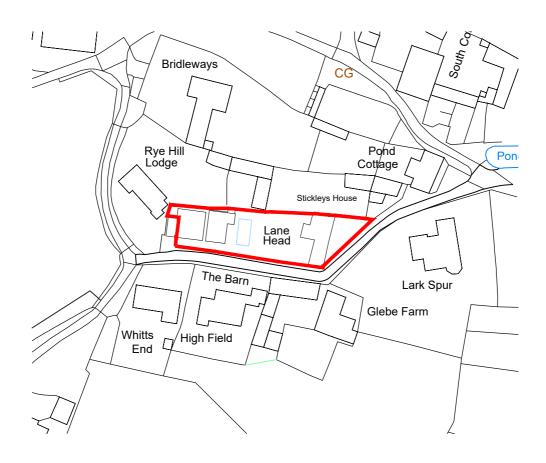

| Scale. 1:1250                                                                                                                                                               |                                      | /                        | First Issue    |               | 29.04.21       |  |
|-----------------------------------------------------------------------------------------------------------------------------------------------------------------------------|--------------------------------------|--------------------------|----------------|---------------|----------------|--|
| 0m 25m 50m 75m                                                                                                                                                              | F                                    | Revision                 | Details        |               | Date           |  |
| TE Architecture Architecture & Design  The Studio @ Appletree Cottage Sibford Gower Oxfordshire OX15 5RS  Email: info@tearchitecture.co.uk Tel: 01295 236200 / 07500 465555 | Project:<br>Lane Head, Sibford Gower | Drawing<br>1:1250        | Drawing Scale: |               | Paper Size:    |  |
|                                                                                                                                                                             | Drawing Title:<br>Site Location Plan | Job No:<br><b>21_037</b> | 3              | Revision<br>/ | Revision:<br>/ |  |