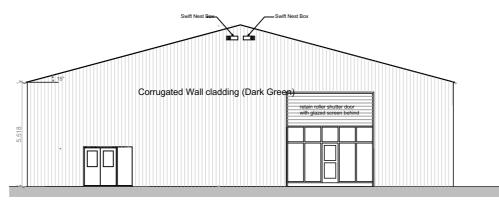

South East Elevation

South West Elevation

North West Elevation

North East Elevation

PLANS AND ELEVATIONS Scale 1:200
0 1 2 3 4 5 6

Revision Date SAM RUSSELL **Architectural Design & Planning** 2 st David's Walk, Newbold-on-Stour Stratford-upon-Avon, Warwickshire, CV37 8UT sam@srplanning.co.uk 01789 450820 / 07399 487123 www.srplanning.co.uk Part of Sam Russell Group Ltd. Registered in England & Wales No 12711952 Mr R Taylor Grange Farm Park Lane Swalcliffe BANBURY OX15 5EU Project Title Proposed Change of use Drawing Title Proposed Plan and Elevation Drawing Scale Drawn by Date 1:200 @ A3 **Drawing Number** Revision CIAT 2215 - P1 Α