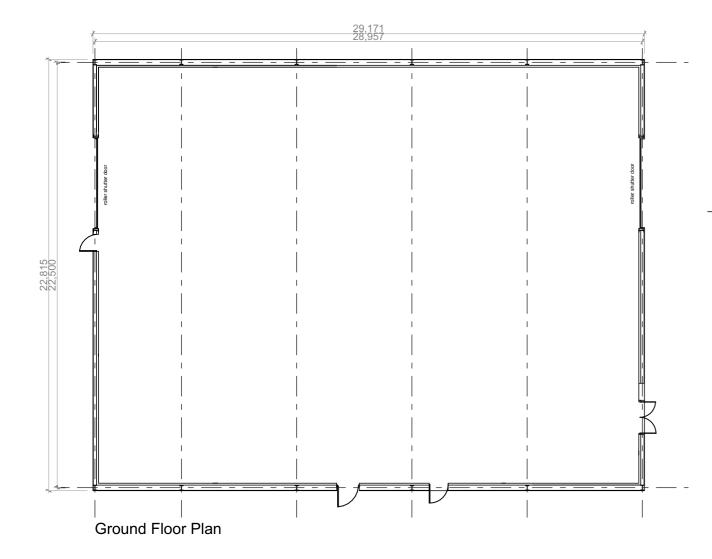

South East Elevation

South West Elevation

North West Elevation

North East Elevation

concrete wall panels

concrete wall panels

PLANS AND ELEVATIONS Scale 1:200
0 1 2 3 4 5 6

Revision Date SAM RUSSELL **Architectural Design & Planning** 2 st David's Walk, Newbold-on-Stour Stratford-upon-Avon, Warwickshire, CV37 8UT sam@srplanning.co.uk 01789 450820 / 07399 487123 www.srplanning.co.uk Part of Sam Russell Group Ltd. Registered in England & Wales No 12711952 Mr R Taylor Grange Farm Park Lane Swalcliffe BANBURY OX15 5EU Project Title Proposed Change of use Drawing Title **Existing Plan and Elevation** Drawing Scale Drawn by Date 1:200 @ A3 **Drawing Number** Revision CIAT 2215 - S1