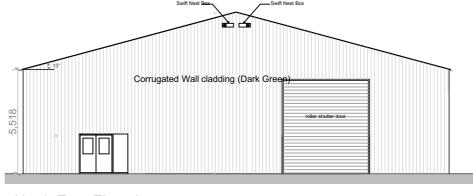

South East Elevation

South West Elevation

North West Elevation

North East Elevation

concrete wall panels

concrete wall panels

PLANS AND ELEVATIONS Scale 1:200
0 1 2 3 4 5 6

Revision Date SAM RUSSELL **Architectural Design & Planning** 2 st David's Walk, Newbold-on-Stour Stratford-upon-Avon, Warwickshire, CV37 8UT sam@srplanning.co.uk 01789 450820 / 07399 487123 www.srplanning.co.uk Part of Sam Russell Group Ltd. Registered in England & Wales No 12711952 Mr R Taylor Grange Farm Park Lane Swalcliffe BANBURY OX15 5EU Project Title Proposed Change of use Drawing Title **Existing Plan and Elevation** Drawing Scale Drawn by Date 1:200 @ A3 **Drawing Number** Revision CIAT 2215 - S1