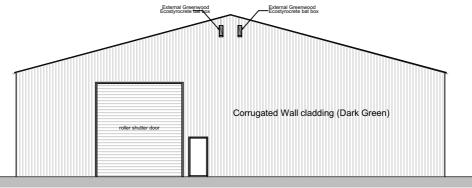

South East Elevation

South West Elevation

North West Elevation

North East Elevation

concrete wall panels

concrete wall panels

PLANS AND ELEVATIONS Scale 1:200
0 1 2 3 4 5 6

Revision Date SAM RUSSELL **Architectural Design & Planning** 2 st David's Walk, Newbold-on-Stour Stratford-upon-Avon, Warwickshire, CV37 8UT sam@srplanning.co.uk 01789 450820 / 07399 487123 www.srplanning.co.uk Part of Sam Russell Group Ltd. Registered in England & Wales No 12711952 Mr R Taylor Grange Farm Park Lane Swalcliffe BANBURY OX15 5EU Project Title Proposed Change of use Drawing Title **Existing Plan and Elevation** Drawing Scale Drawn by Date 1:200 @ A3 **Drawing Number** Revision CIAT 2215 - S1