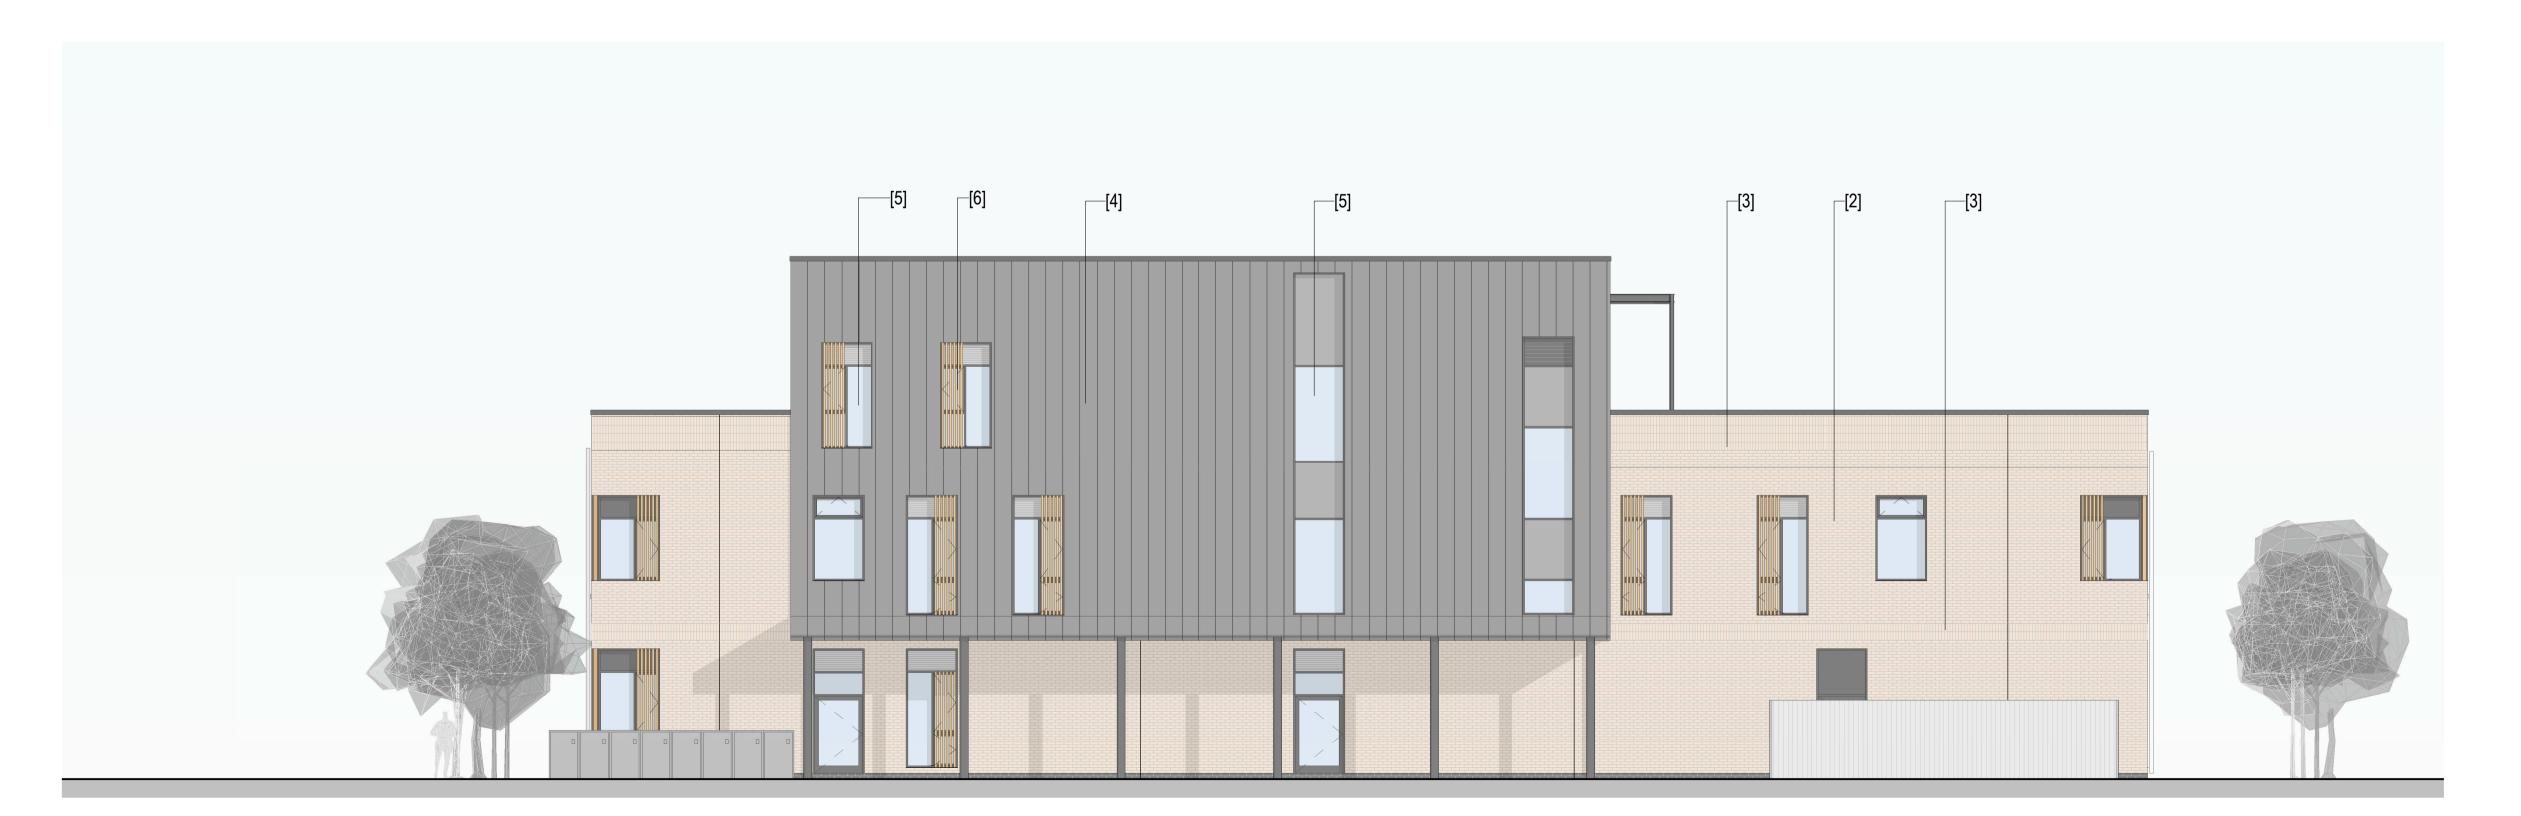

## **ELEVATON KEY:**

- [1] NATURAL STONE OUTER LEAF
- [2] FACING BRICK OUTER LEAF
- [3] VERTICAL COURSING FACING BRICK
- [4] ALUMINIUM CLADDING
- ALUMINIUM CURTAIN WALLING / COMPOSITE ALUMINIUM WINDOW FRAMES
- TIMBER LOUVRES

Bicester Health Hub (Building)

Drawing Title
North & West Elevations

| 122447            | 18/02/2021        | Security Classification | l | Drawn By    |
|-------------------|-------------------|-------------------------|---|-------------|
| Scale@A1<br>1:100 | Purpose<br>TENDER |                         |   | Reviewed By |