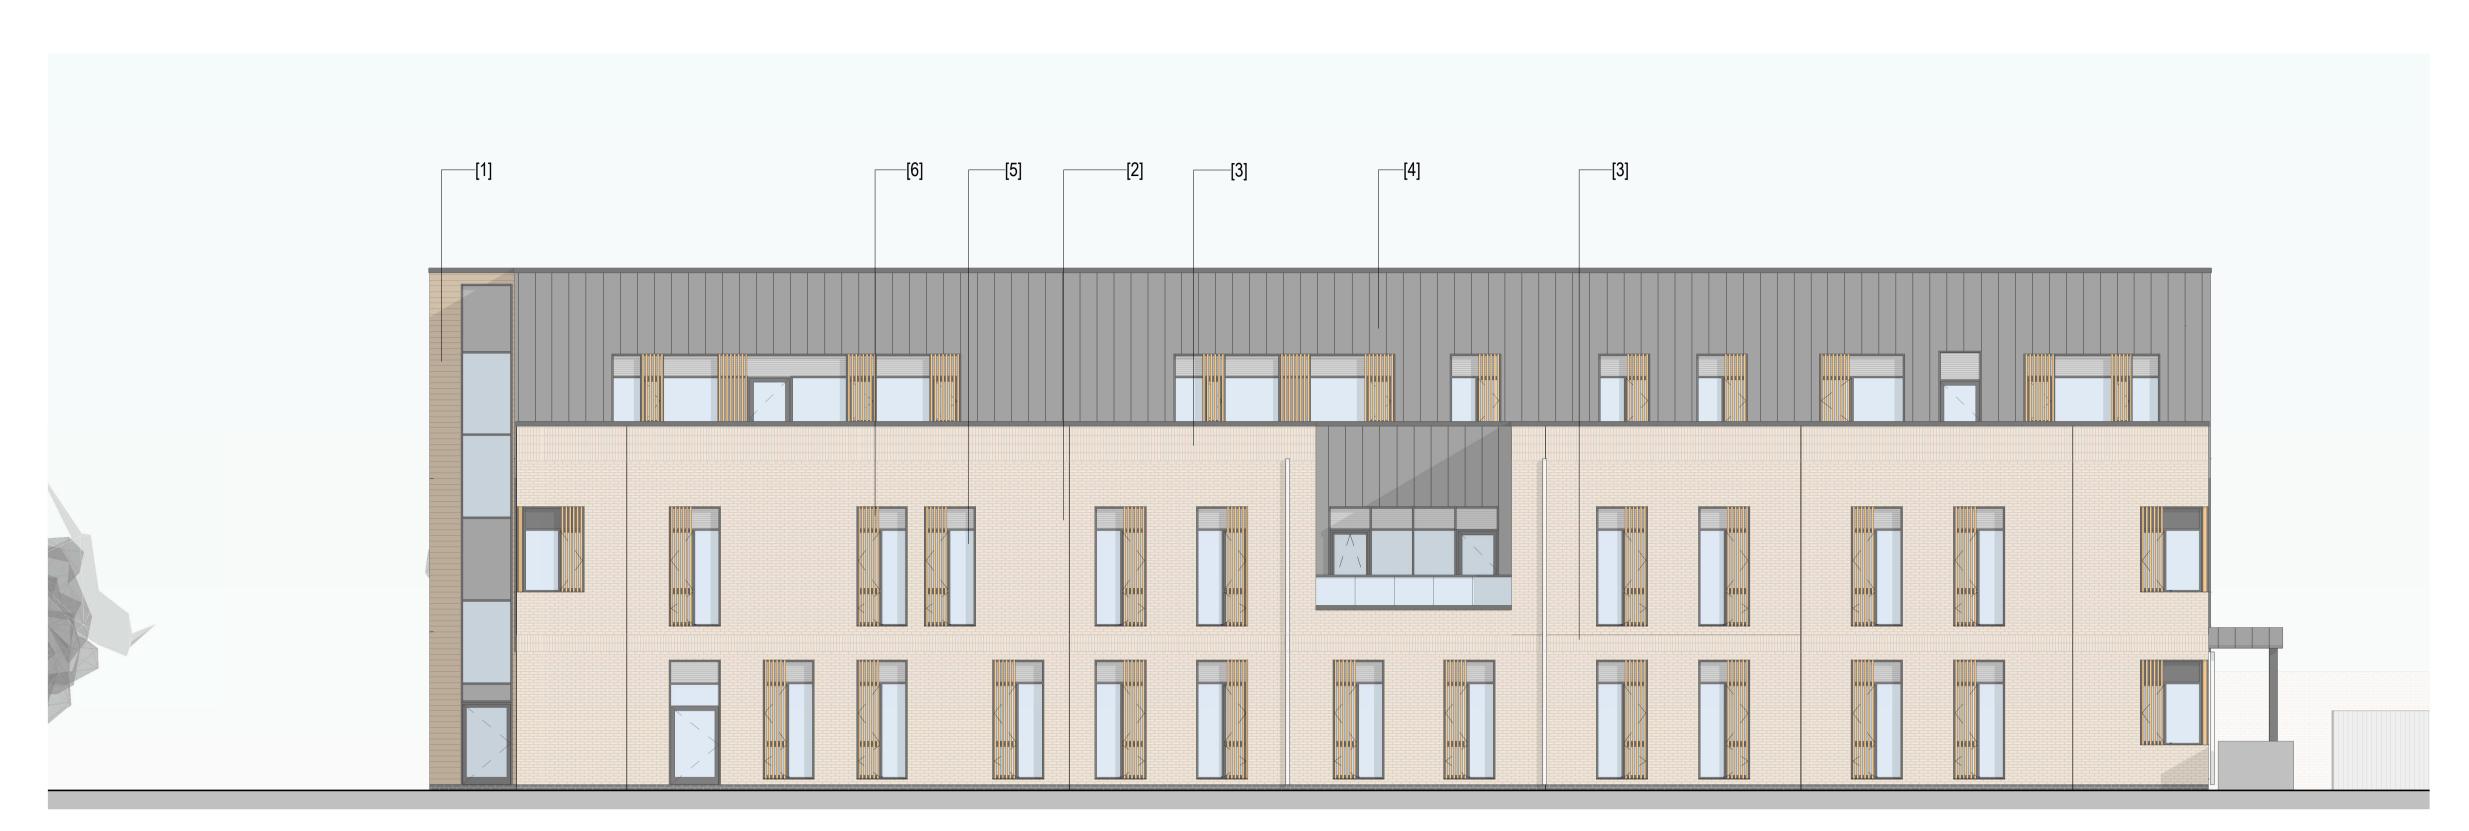

## **ELEVATON KEY:**

- [1] NATURAL STONE OUTER LEAF
- [2] FACING BRICK OUTER LEAF
- [3] VERTICAL COURSING FACING BRICK
- [4] ALUMINIUM CLADDING
- ALUMINIUM CURTAIN WALLING / COMPOSITE ALUMINIUM WINDOW FRAMES
- TIMBER LOUVRES

Bicester Health Hub (Building)

Drawing Title
North & West Elevations

| 122447            | 18/02/2021        | Security Classification | l | Drawn By    |
|-------------------|-------------------|-------------------------|---|-------------|
| Scale@A1<br>1:100 | Purpose<br>TENDER |                         |   | Reviewed By |