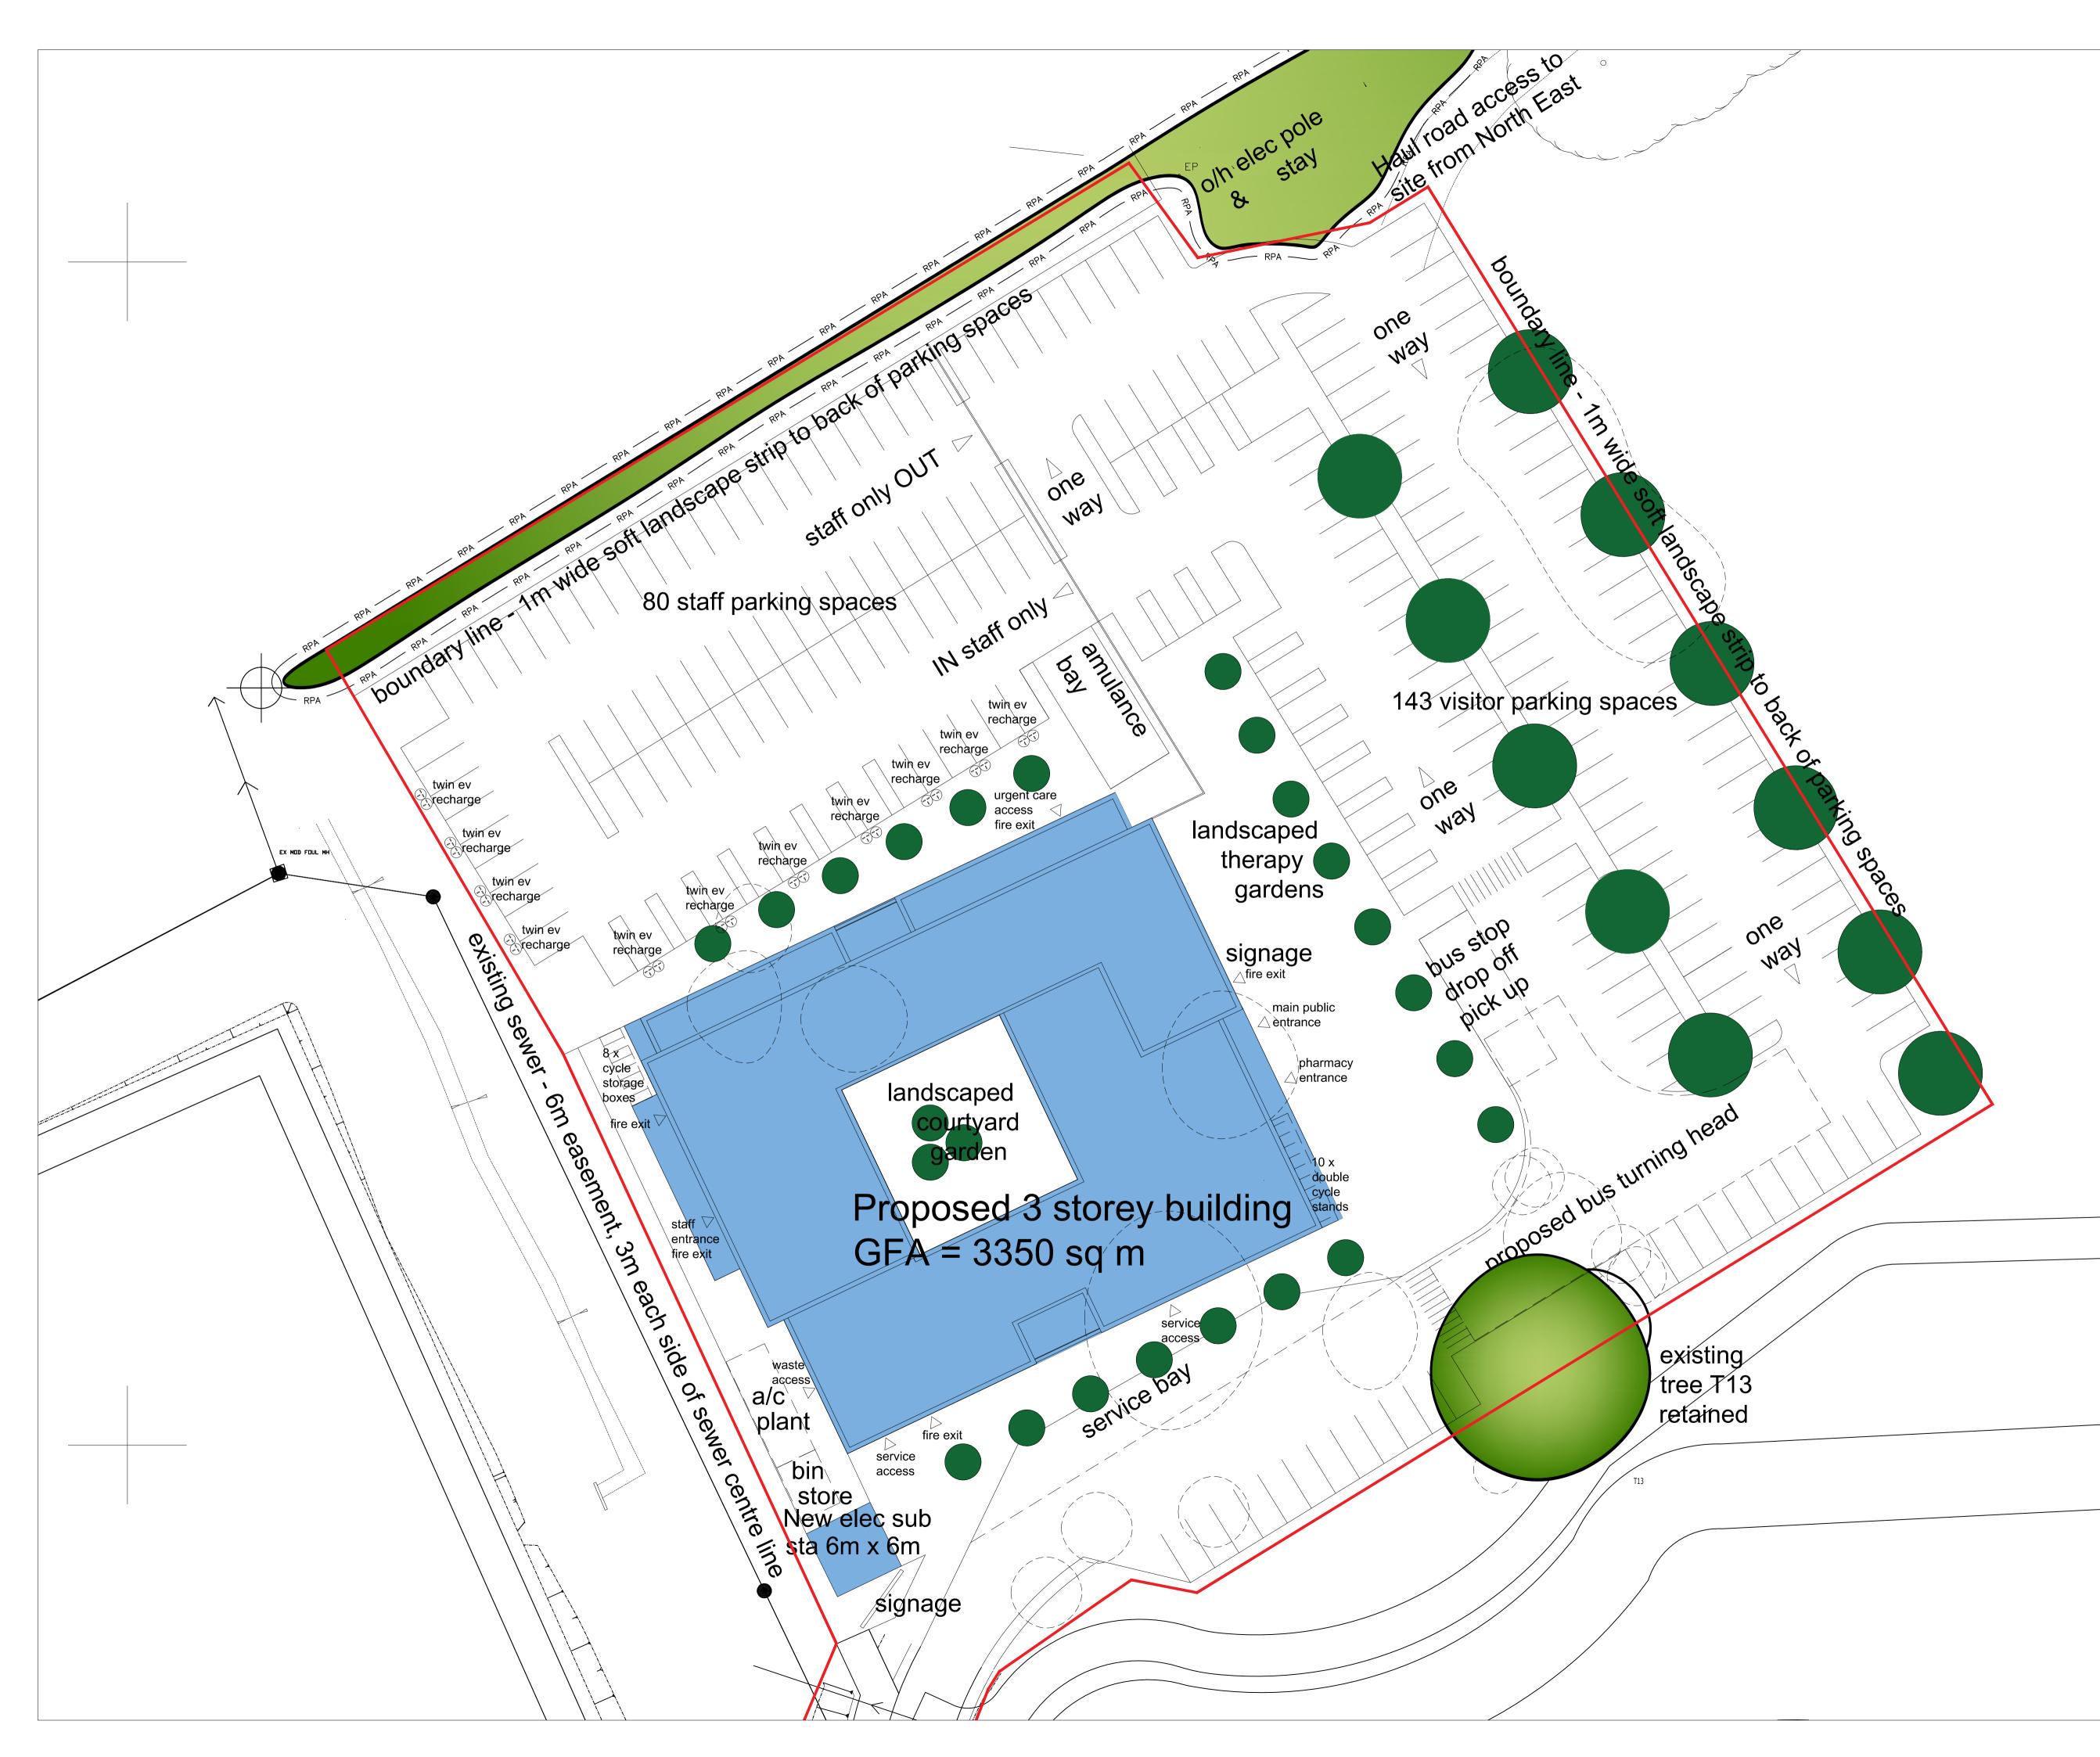

| 18       01/04/21       Retoined trees updoted         18       01/04/21       Retoined trees updoted         17       02/02/21       11 × twin ex charging outlets acced defensions         18       01/04/21       Retoined trees updoted         17       02/02/21       11 × twin ex charging outlets acced defensions         18       02/02/21       10 × covered cycle stands added for visitors & s = cycle stands added for visitors defension the tree line boundary updoted to include spine root junction Application site crees = 2.81 covers         19       09/02/21       Parning application site red line boundary updoted to care = 2.81 covers         13       09/01/21       Parning application site red s = cycle covers         14       09/01/21       Parning application site red s = cycle covers         15       09/02/21       Parning application site red s = cycle covers         16       09/01/21       Parning application site red s = cycle covers         17       09/02/21       Parning application site red s = cycle covers         18       09/01/21       Parning application site red s = cycle covers         19       09/01/21       Parning application site red s = cycle covers         10       10/01/22       Parning                                                                                                                                                                                                                                                                                                                                                                                                                                                         |                         |                       | Ν                                                                                                                          |     |
|-----------------------------------------------------------------------------------------------------------------------------------------------------------------------------------------------------------------------------------------------------------------------------------------------------------------------------------------------------------------------------------------------------------------------------------------------------------------------------------------------------------------------------------------------------------------------------------------------------------------------------------------------------------------------------------------------------------------------------------------------------------------------------------------------------------------------------------------------------------------------------------------------------------------------------------------------------------------------------------------------------------------------------------------------------------------------------------------------------------------------------------------------------------------------------------------------------------------------------------------------------------------------------------------------------------------------------------------------------------------------------------------------------------------------------------------------------------------------------------------------------------------------------------------------------------------------------------------------------------------------------------------------------------------------------------------------------------------------------------------------------------------------------------------------------------------------------------------------------------------------------------------------|-------------------------|-----------------------|----------------------------------------------------------------------------------------------------------------------------|-----|
| 18       01/04/21       Retioned trees updated         17       09/03/21       11 x tain ev abrajna publics added of y addited aff alte roadside signage location added aff alte roadside signage location added         18       15/02/21       10 x covered cycle trading addited for staff 2 x building signage location added of y staff 2 x building signage location added         18       15/02/21       10 x covered cycle trading addited for staff 2 x building signage locations added         18       09/02/21       Penning application site red line boundary updated to excees road link to include spin road junction Application site res = 2.51 covered excees road link to include spin road junction added to a working provision totals 223 spaces reserved exceeds for. 30 road link to include spin road junction area for total 223 spaces reserved exceeds for. 30 read link to include spin road junction added proposed new access road ink to include spin road junction area for total 223 spaces reserved exceeds for. 30 read link to include spin road junction read link to include spin road junction read link to include spin road junction read link to include spin road link to include to covid ext to road link to include spin road link to inclead s |                         |                       |                                                                                                                            |     |
| 18       01/04/21       Retoined trees updoted         17       09/03/21       11 x twin ev charging pullets added off site foodside signage location added         18       16/02/21       10 x coverac tycle stronds added for visitors B x cycle strongs boxes added for sitef 2 x building signage locations added         16       16/02/21       10 x coverac tycle stronds added for visitors B x cycle stronge boxes added for visitors B x cycle stronge boxes added for staff 2 x building signage locations added         18       09/03/21       Flanning application site red line boundary updated to area = 2.61 across across rece link to include spin road junction Application site area ince youndary updated to area = 2.61 across across rece link to include spin road junction Application site med line stronds added for visiting tradem boundary updated to avoid excess rece ever everements form. Sin addition related approxed in weblets and there was a strong tradem to a core parking provision totals 223 spaces there evere everements form. Sin addition related approxed access k cor parking updated to avoid exts hedge to Norther boundary updated to avoid exts proposed access k cor parking updated to avoid exts proposed access k cor parking updated to avoid exts proposed access k does ab tation relaced a severing updated to avoid exts proposed access k does and indicated.         10       67/02/20       Site plan updated 5       10 kodycle         11       94/12/20       Site plan updated 5       10 kodycle                                                                                                                   |                         |                       |                                                                                                                            |     |
| 17       09/03/21       11 x twin ev charging outlets added a/c plant compound added off site roadside signage location added         16       16/02/21       10 x covered cycle stands added for visitors 8 x cycle storage boxes added for staff 2 x building signage locations added         15       09/02/21       Planning application site red line boundary updated to exclude proposed new access road link to include spine road junction Application site area = 2.61 acres         14       09/01/21       Planning application site red line boundary updated to include existing hedge retained to Northern boundary and proposed new access road link to include spine road junction         13       08/01/21       Site plan updated, new access road updated car parking numbers updated         14       04/12/20       Red line site boundary updated to avoid extg hedge to Northern boundary updated to avoid extg hedge to Northern boundary updated         11       04/12/20       Red line site boundary updated to avoid extg hedge to Northern boundary two existing trees to be retained proposed new elec sub station relocated proposed new elec sub station indicated, potential new elec sub station indicated         10       16/09/20       Site plan updated, new access road indicated, potential new elec sub station indicated         11       04/12/20       Site plan updated       1         12       07/12/20       Site plan updated       1         13       08/09/20       Site plan updated       1         14<                                                                                                                                                                                                                                                                                                                              | The f                   | following exte        | rnal model files are included within this drawing:                                                                         |     |
| 17       09/03/21       11 x twin ev charging outlets added a/c plant compound added off site roadside signage location added         16       16/02/21       10 x covered cycle stands added for visitors 8 x cycle storage boxes added for staff 2 x building signage locations added         15       09/02/21       Planning application site red line boundary updated to exclude proposed new access road link to include spine road junction Application site area = 2.61 acres         14       09/01/21       Planning application site red line boundary updated to include existing hedge retained to Northern boundary and proposed new access road link to include spine road junction         13       08/01/21       Site plan updated, new access road updated car parking numbers updated         14       04/12/20       Red line site boundary updated to avoid extg hedge to Northern boundary updated to avoid extg hedge to Northern boundary updated         11       04/12/20       Red line site boundary updated to avoid extg hedge to Northern boundary two existing trees to be retained proposed new elec sub station relocated proposed new elec sub station indicated, potential new elec sub station indicated         10       16/09/20       Site plan updated, new access road indicated, potential new elec sub station indicated         11       04/12/20       Site plan updated       1         12       07/12/20       Site plan updated       1         13       08/09/20       Site plan updated       1         14<                                                                                                                                                                                                                                                                                                                              |                         |                       |                                                                                                                            |     |
| 17       09/03/21       11 x twin ev charging outlets added a/c plant compound added off site roadside signage location added         16       16/02/21       10 x covered cycle stands added for visitors 8 x cycle storage boxes added for staff 2 x building signage locations added         15       09/02/21       Planning application site red line boundary updated to exclude proposed new access road link to include spine road junction Application site area = 2.61 acres         14       09/01/21       Planning application site red line boundary updated to include existing hedge retained to Northern boundary and proposed new access road link to include spine road junction         13       08/01/21       Site plan updated, new access road updated car parking numbers updated         14       04/12/20       Red line site boundary updated to avoid extg hedge to Northern boundary updated to avoid extg hedge to Northern boundary updated         11       04/12/20       Red line site boundary updated to avoid extg hedge to Northern boundary two existing trees to be retained proposed new elec sub station relocated proposed new elec sub station indicated, potential new elec sub station indicated         10       16/09/20       Site plan updated, new access road indicated, potential new elec sub station indicated         11       04/12/20       Site plan updated       1         12       07/12/20       Site plan updated       1         13       08/09/20       Site plan updated       1         14<                                                                                                                                                                                                                                                                                                                              |                         |                       |                                                                                                                            |     |
| 17       09/03/21       11 x twin ev charging outlets added a/c plant compound added off site roadside signage location added         16       16/02/21       10 x covered cycle stands added for visitors 8 x cycle storage boxes added for staff 2 x building signage locations added         15       09/02/21       Planning application site red line boundary updated to exclude proposed new access road link to include spine road junction Application site area = 2.61 acres         14       09/01/21       Planning application site red line boundary updated to include existing hedge retained to Northern boundary and proposed new access road link to include spine road junction         13       08/01/21       Site plan updated, new access road updated car parking numbers updated         14       04/12/20       Red line site boundary updated to avoid extg hedge to Northern boundary updated to avoid extg hedge to Northern boundary updated         11       04/12/20       Red line site boundary updated to avoid extg hedge to Northern boundary two existing trees to be retained proposed new elec sub station relocated proposed new elec sub station indicated, potential new elec sub station indicated         10       16/09/20       Site plan updated, new access road indicated, potential new elec sub station indicated         11       04/12/20       Site plan updated       1         12       07/12/20       Site plan updated       1         13       08/09/20       Site plan updated       1         14<                                                                                                                                                                                                                                                                                                                              |                         |                       |                                                                                                                            |     |
| 17       09/03/21       11 x twin ev charging outlets added a/c plant compound added off site roadside signage location added         16       16/02/21       10 x covered cycle stands added for visitors 8 x cycle storage boxes added for staff 2 x building signage locations added         15       09/02/21       Planning application site red line boundary updated to exclude proposed new access road link to include spine road junction Application site area = 2.61 acres         14       09/01/21       Planning application site red line boundary updated to include existing hedge retained to Northern boundary and proposed new access road link to include spine road junction         13       08/01/21       Site plan updated, new access road updated car parking numbers updated         14       04/12/20       Red line site boundary updated to avoid extg hedge to Northern boundary updated to avoid extg hedge to Northern boundary updated         11       04/12/20       Red line site boundary updated to avoid extg hedge to Northern boundary two existing trees to be retained proposed new elec sub station relocated proposed new elec sub station indicated, potential new elec sub station indicated         10       16/09/20       Site plan updated, new access road indicated, potential new elec sub station indicated         11       04/12/20       Site plan updated       1         12       07/12/20       Site plan updated       1         13       08/09/20       Site plan updated       1         14<                                                                                                                                                                                                                                                                                                                              |                         |                       |                                                                                                                            |     |
| 17       09/03/21       11 x twin ev charging outlets added off site roadside signage location added         16       16/02/21       10 x covered cycle stands added for visitors 8 x cycle storage boxes added for staff 2 x building signage locations added         15       09/02/21       Planning application site red line boundary updated to exclude proposed new access road link to include spine road junction Application site area = 2.61 acres         14       09/01/21       Planning application site red line boundary updated to include existing hedge retained to Northern boundary and proposed new access road link to include spine road junction         13       08/01/21       Site plan updated, new access road updated car parking numbers updated         14       04/12/20       Red line site boundary updated to avoid extg hedge to Northern boundary updated to avoid extg hedge to Northern boundary updated         11       04/12/20       Red line site boundary updated to avoid extg hedge to Northern boundary two existing trees to be retained proposed new elec sub station relocated proposed new elec sub station indicated, potential new elec sub station indicated         10       16/09/20       Site plan updated       1         9       08/09/20       Site plan updated       1         10/01/20       Site plan updated       1         11       04/03/20       Site plan updated       1         12       02/04/20       Site plan updated       1 <tr< td=""><td></td><td></td><td></td><td></td></tr<>                                                                                                                                                                                                                                                                                                                          |                         |                       |                                                                                                                            |     |
| 17       09/03/21       11 x twin ev charging outlets added off site roadside signage location added         16       16/02/21       10 x covered cycle stands added for visitors 8 x cycle storage boxes added for staff 2 x building signage locations added         15       09/02/21       Planning application site red line boundary updated to exclude proposed new access road link to include spine road junction Application site area = 2.61 acres         14       09/01/21       Planning application site red line boundary updated to include existing hedge retained to Northern boundary and proposed new access road link to include spine road junction         13       08/01/21       Site plan updated, new access road updated car parking numbers updated         11       04/12/20       Red line site boundary updated to avoid extg hedge to Northern boundary updated to avoid extg hedge to Northern boundary updated         10       16/09/20       Red line site boundary updated to avoid extg hedge to Northern boundary two existing trees to be retained proposed new elec sub station relocated proposed new elec sub station indicated, potential new elec sub station indicated         10       16/09/20       Site plan updated, new access road indicated, potential new elec sub station indicated         8       29/04/20       Site plan updated       1         10       16/09/20       Site plan updated       1         11       04/03/20       Site plan updated       1         12/04/20       Site                                                                                                                                                                                                                                                                                                                                        |                         |                       |                                                                                                                            |     |
| 17       09/03/21       11 x twin ev charging outlets added off site roadside signage location added         16       16/02/21       10 x covered cycle stands added for visitors 8 x cycle storage boxes added for staff 2 x building signage locations added         15       09/02/21       Planning application site red line boundary updated to exclude proposed new access road link to include spine road junction Application site area = 2.61 acres         14       09/01/21       Planning application site red line boundary updated to include existing hedge retained to Northern boundary and proposed new access road link to include spine road junction         13       08/01/21       Site plan updated, new access road updated car parking numbers updated         11       04/12/20       Red line site boundary updated to avoid extg hedge to Northern boundary updated to avoid extg hedge to Northern boundary updated         10       16/09/20       Red line site boundary updated to avoid extg hedge to Northern boundary two existing trees to be retained proposed new elec sub station relocated proposed new elec sub station indicated, potential new elec sub station indicated         10       16/09/20       Site plan updated, new access road indicated, potential new elec sub station indicated         8       29/04/20       Site plan updated       1         10       16/09/20       Site plan updated       1         11       04/03/20       Site plan updated       1         12/04/20       Site                                                                                                                                                                                                                                                                                                                                        |                         |                       |                                                                                                                            |     |
| 17       09/03/21       11 x twin ev charging outlets added off site roadside signage location added         16       16/02/21       10 x covered cycle stands added for visitors 8 x cycle storage boxes added for staff 2 x building signage locations added         15       09/02/21       Planning application site red line boundary updated to exclude proposed new access road link to include spine road junction Application site area = 2.61 acres         14       09/01/21       Planning application site red line boundary updated to include existing hedge retained to Northern boundary and proposed new access road link to include spine road junction         13       08/01/21       Site plan updated, new access road updated car parking numbers updated         14       04/12/20       Red line site boundary updated to avoid extg hedge to Northern boundary updated to avoid extg hedge to Northern boundary updated         11       04/12/20       Red line site boundary updated to avoid extg hedge to Northern boundary two existing trees to be retained proposed new elec sub station relocated proposed new elec sub station indicated, potential new elec sub station indicated         10       16/09/20       Site plan updated       1         9       08/09/20       Site plan updated       1         10/01/20       Site plan updated       1         11       04/03/20       Site plan updated       1         12       02/04/20       Site plan updated       1 <tr< td=""><td></td><td></td><td></td><td></td></tr<>                                                                                                                                                                                                                                                                                                                          |                         |                       |                                                                                                                            |     |
| 17       09/03/21       11 x twin ev charging outlets added off site roadside signage location added         16       16/02/21       10 x covered cycle stands added for visitors 8 x cycle storage boxes added for staff 2 x building signage locations added         15       09/02/21       Planning application site red line boundary updated to exclude proposed new access road link to include spine road junction Application site area = 2.61 acres         14       09/01/21       Planning application site red line boundary updated to include existing hedge retained to Northern boundary and proposed new access road link to include spine road junction         13       08/01/21       Site plan updated, new access road updated car parking numbers updated         11       04/12/20       Red line site boundary updated to avoid extg hedge to Northern boundary updated to avoid extg hedge to Northern boundary updated         10       16/09/20       Red line site boundary updated to avoid extg hedge to Northern boundary two existing trees to be retained proposed new elec sub station relocated proposed new elec sub station indicated, potential new elec sub station indicated         10       16/09/20       Site plan updated, new access road indicated, potential new elec sub station indicated         8       29/04/20       Site plan updated       1         10       16/09/20       Site plan updated       1         11       04/03/20       Site plan updated       1         12/04/20       Site                                                                                                                                                                                                                                                                                                                                        |                         |                       |                                                                                                                            |     |
| 17       09/03/21       11 x twin ev charging outlets added off site roadside signage location added         16       16/02/21       10 x covered cycle stands added for visitors 8 x cycle storage boxes added for staff 2 x building signage locations added         15       09/02/21       Planning application site red line boundary updated to exclude proposed new access road link to include spine road junction Application site area = 2.61 acres         14       09/01/21       Planning application site red line boundary updated to include existing hedge retained to Northern boundary and proposed new access road link to include spine road junction         13       08/01/21       Site plan updated, new access road updated car parking numbers updated         14       04/12/20       Red line site boundary updated to avoid extg hedge to Northern boundary updated to avoid extg hedge to Northern boundary updated         11       04/12/20       Red line site boundary updated to avoid extg hedge to Northern boundary two existing trees to be retained proposed new elec sub station relocated proposed new elec sub station indicated, potential new elec sub station indicated         10       16/09/20       Site plan updated       1         9       08/09/20       Site plan updated       1         10/01/20       Site plan updated       1         11       04/03/20       Site plan updated       1         12       02/04/20       Site plan updated       1 <tr< td=""><td></td><td></td><td></td><td></td></tr<>                                                                                                                                                                                                                                                                                                                          |                         |                       |                                                                                                                            |     |
| 17       09/03/21       11 x twin ev charging outlets added a/c plant compound added off site roadside signage location added         16       16/02/21       10 x covered cycle stands added for visitors 8 x cycle storage boxes added for staff 2 x building signage locations added         15       09/02/21       Planning application site red line boundary updated to exclude proposed new access road link to include spine road junction Application site area = 2.61 acres         14       09/01/21       Planning application site red line boundary updated to include existing hedge retained to Northern boundary and proposed new access road link to include spine road junction         13       08/01/21       Site plan updated, new access road updated car parking numbers updated         14       04/12/20       Red line site boundary updated to avoid extg hedge to Northern boundary updated to avoid extg hedge to Northern boundary updated         11       04/12/20       Red line site boundary updated to avoid extg hedge to Northern boundary two existing trees to be retained proposed new elec sub station relocated proposed new elec sub station indicated, potential new elec sub station indicated         10       16/09/20       Site plan updated, new access road indicated, potential new elec sub station indicated         11       04/12/20       Site plan updated       1         12       07/12/20       Site plan updated       1         13       08/09/20       Site plan updated       1         14<                                                                                                                                                                                                                                                                                                                              |                         |                       |                                                                                                                            |     |
| 17       09/03/21       11 x twin ev charging outlets added a/c plant compound added off site roadside signage location added         16       16/02/21       10 x covered cycle stands added for visitors 8 x cycle storage boxes added for staff 2 x building signage locations added         15       09/02/21       Planning application site red line boundary updated to exclude proposed new access road link to include spine road junction Application site area = 2.61 acres         14       09/01/21       Planning application site red line boundary updated to include existing hedge retained to Northern boundary and proposed new access road link to include spine road junction         13       08/01/21       Site plan updated, new access road updated car parking numbers updated         14       04/12/20       Red line site boundary updated to avoid extg hedge to Northern boundary updated to avoid extg hedge to Northern boundary updated         11       04/12/20       Red line site boundary updated to avoid extg hedge to Northern boundary two existing trees to be retained proposed new elec sub station relocated proposed new elec sub station indicated, potential new elec sub station indicated         10       16/09/20       Site plan updated, new access road indicated, potential new elec sub station indicated         11       04/12/20       Site plan updated       1         12       07/12/20       Site plan updated       1         13       08/09/20       Site plan updated       1         14<                                                                                                                                                                                                                                                                                                                              |                         |                       |                                                                                                                            |     |
| 17       09/03/21       11 x twin ev charging outlets added a/c plant compound added off site roadside signage location added         16       16/02/21       10 x covered cycle stands added for visitors 8 x cycle storage boxes added for staff 2 x building signage locations added         15       09/02/21       Planning application site red line boundary updated to exclude proposed new access road link to include spine road junction Application site area = 2.61 acres         14       09/01/21       Planning application site red line boundary updated to include existing hedge retained to Northern boundary and proposed new access road link to include spine road junction         13       08/01/21       Site plan updated, new access road updated car parking numbers updated         14       04/12/20       Red line site boundary updated to avoid extg hedge to Northern boundary updated to avoid extg hedge to Northern boundary updated         11       04/12/20       Red line site boundary updated to avoid extg hedge to Northern boundary two existing trees to be retained proposed new elec sub station relocated proposed new elec sub station indicated, potential new elec sub station indicated         10       16/09/20       Site plan updated, new access road indicated, potential new elec sub station indicated         11       04/12/20       Site plan updated       1         12       07/12/20       Site plan updated       1         13       08/09/20       Site plan updated       1         14<                                                                                                                                                                                                                                                                                                                              |                         |                       |                                                                                                                            |     |
| 17       09/03/21       11 x twin ev charging outlets added off site roadside signage location added         16       16/02/21       10 x covered cycle stands added for visitors 8 x cycle storage boxes added for staff 2 x building signage locations added         15       09/02/21       Planning application site red line boundary updated to exclude proposed new access road link to include spine road junction Application site area = 2.61 acres         14       09/01/21       Planning application site red line boundary updated to include existing hedge retained to Northern boundary and proposed new access road link to include spine road junction         13       08/01/21       Site plan updated, new access road updated car parking numbers updated         14       04/12/20       Red line site boundary updated to avoid extg hedge to Northern boundary updated to avoid extg hedge to Northern boundary updated         11       04/12/20       Red line site boundary updated to avoid extg hedge to Northern boundary two existing trees to be retained proposed new elec sub station relocated proposed new elec sub station indicated, potential new elec sub station indicated         10       16/09/20       Site plan updated       1         9       08/09/20       Site plan updated       1         10/01/20       Site plan updated       1         11       04/03/20       Site plan updated       1         12       02/04/20       Site plan updated       1 <tr< td=""><td></td><td></td><td></td><td>-</td></tr<>                                                                                                                                                                                                                                                                                                                         |                         |                       |                                                                                                                            | -   |
| 17       09/03/21       11 x twin ev charging outlets added a/c plant compound added off site roadside signage location added         16       16/02/21       10 x covered cycle stands added for visitors 8 x cycle storage boxes added for staff 2 x building signage locations added         15       09/02/21       Planning application site red line boundary updated to exclude proposed new access road link to include spine road junction Application site area = 2.61 acres         14       09/01/21       Planning application site red line boundary updated to include existing hedge retained to Northern boundary and proposed new access road link to include spine road junction         13       08/01/21       Site plan updated, new access road updated car parking numbers updated         14       04/12/20       Red line site boundary updated to avoid extg hedge to Northern boundary updated to avoid extg hedge to Northern boundary updated         11       04/12/20       Red line site boundary updated to avoid extg hedge to Northern boundary two existing trees to be retained proposed new elec sub station relocated proposed new elec sub station indicated, potential new elec sub station indicated         10       16/09/20       Site plan updated, new access road indicated, potential new elec sub station indicated         11       04/12/20       Site plan updated       1         12       07/12/20       Site plan updated       1         13       08/09/20       Site plan updated       1         14<                                                                                                                                                                                                                                                                                                                              |                         |                       |                                                                                                                            |     |
| 17       09/03/21       11 x twin ev charging outlets added off site roadside signage location added         16       16/02/21       10 x covered cycle stands added for visitors 8 x cycle storage boxes added for staff 2 x building signage locations added         15       09/02/21       Planning application site red line boundary updated to exclude proposed new access road link to include spine road junction Application site area = 2.61 acres         14       09/01/21       Planning application site red line boundary updated to include existing hedge retained to Northern boundary and proposed new access road link to include spine road junction         13       08/01/21       Site plan updated, new access road updated car parking numbers updated         14       04/12/20       Red line site boundary updated to avoid extg hedge to Northern boundary updated to avoid extg hedge to Northern boundary updated         11       04/12/20       Red line site boundary updated to avoid extg hedge to Northern boundary two existing trees to be retained proposed new elec sub station relocated proposed new elec sub station indicated, potential new elec sub station indicated         10       16/09/20       Site plan updated       1         9       08/09/20       Site plan updated       1         10/01/20       Site plan updated       1         11       04/03/20       Site plan updated       1         12       02/04/20       Site plan updated       1 <tr< td=""><td></td><td></td><td></td><td></td></tr<>                                                                                                                                                                                                                                                                                                                          |                         |                       |                                                                                                                            |     |
| 17       09/03/21       11 x twin ev charging outlets added off site roadside signage location added         16       16/02/21       10 x covered cycle stands added for visitors 8 x cycle storage boxes added for staff 2 x building signage locations added         15       09/02/21       Planning application site red line boundary updated to exclude proposed new access road link to include spine road junction Application site area = 2.61 acres         14       09/01/21       Planning application site red line boundary updated to include existing hedge retained to Northern boundary and proposed new access road link to include spine road junction         13       08/01/21       Site plan updated, new access road updated car parking numbers updated         11       04/12/20       Red line site boundary updated to avoid extg hedge to Northern boundary updated to avoid extg hedge to Northern boundary updated         10       16/09/20       Red line site boundary updated to avoid extg hedge to Northern boundary two existing trees to be retained proposed new elec sub station relocated proposed new elec sub station indicated, potential new elec sub station indicated         10       16/09/20       Site plan updated, new access road indicated, potential new elec sub station indicated         8       29/04/20       Site plan updated       1         10       16/09/20       Site plan updated       1         11       04/03/20       Site plan updated       1         12/04/20       Site                                                                                                                                                                                                                                                                                                                                        |                         |                       |                                                                                                                            |     |
| 17       09/03/21       11 x twin ev charging outlets added off site roadside signage location added         16       16/02/21       10 x covered cycle stands added for visitors 8 x cycle storage boxes added for staff 2 x building signage locations added         15       09/02/21       Planning application site red line boundary updated to exclude proposed new access road link to include spine road junction Application site area = 2.61 acres         14       09/01/21       Planning application site red line boundary updated to include existing hedge retained to Northern boundary and proposed new access road link to include spine road junction         13       08/01/21       Site plan updated, new access road updated car parking numbers updated         14       04/12/20       Red line site boundary updated to avoid extg hedge to Northern boundary updated to avoid extg hedge to Northern boundary updated         11       04/12/20       Red line site boundary updated to avoid extg hedge to Northern boundary two existing trees to be retained proposed new elec sub station relocated proposed new elec sub station indicated, potential new elec sub station indicated         10       16/09/20       Site plan updated       1         9       08/09/20       Site plan updated       1         10/01/20       Site plan updated       1         11       04/03/20       Site plan updated       1         12       02/04/20       Site plan updated       1 <tr< td=""><td></td><td></td><td></td><td></td></tr<>                                                                                                                                                                                                                                                                                                                          |                         |                       |                                                                                                                            |     |
| 17       09/03/21       11 x twin ev charging outlets added off site roadside signage location added         16       16/02/21       10 x covered cycle stands added for visitors 8 x cycle storage boxes added for staff 2 x building signage locations added         15       09/02/21       Planning application site red line boundary updated to exclude proposed new access road link to include spine road junction Application site area = 2.61 acres         14       09/01/21       Planning application site red line boundary updated to include existing hedge retained to Northern boundary and proposed new access road link to include spine road junction         13       08/01/21       Site plan updated, new access road updated car parking numbers updated         11       04/12/20       Red line site boundary updated to avoid extg hedge to Northern boundary updated to avoid extg hedge to Northern boundary updated         10       16/09/20       Red line site boundary updated to avoid extg hedge to Northern boundary two existing trees to be retained proposed new elec sub station relocated proposed new elec sub station indicated, potential new elec sub station indicated         10       16/09/20       Site plan updated, new access road indicated, potential new elec sub station indicated         8       29/04/20       Site plan updated       1         10       16/09/20       Site plan updated       1         11       04/03/20       Site plan updated       1         12/04/20       Site                                                                                                                                                                                                                                                                                                                                        | 18                      | 01/04/21              | Retained trees updated                                                                                                     |     |
| 16       16/02/21       10 x covered cycle stands added for visitors         8 x cycle storage boxes added for staff       2 x building signage locations added         15       09/02/21       Planning application site red line boundary updated to exclude proposed new access road link to include spine road junction Application site area = 2.61 acres         14       09/01/21       Planning application site red line boundary updated to include existing hedge retained to Northern boundary and proposed new access road link to include spine road junction         13       08/01/21       Site plan updated, new access road updated car parking provision totals 223 spaces sewer easement 6m, 3m each side         11       04/12/20       Red line site boundary updated to avoid extg hedge to Northern boundary updated         10       16/09/20       Waterman's Arboricultural Constraints Plan added as overlay upon proposed site plan         9       08/09/20       Site plan updated       Indicated         7       02/04/20       Site plan updated       Indicated         8       29/04/20       Site plan updated       Indicated         14       10/01/20       Site plan updated       Indicated         12       07/12/20       Red line site boundary updated to avoid extg hedge to Northern boundary         14       04/12/20       Red line site boundary updated to avoid extg hedge to Northern boundary         10                                                                                                                                                                                                                                                                                                                                                                                                                            |                         |                       | 11 x twin ev charging outlets added<br>a/c plant compound added                                                            |     |
| 2 x building signage locations added         15       09/02/21         Planning application site red line boundary<br>updated to exclude proposed new access<br>road link to include spine road junction<br>Application site area = 2.61 acres         14       09/01/21         Planning application site red line boundary<br>updated to include existing hedge retained to<br>Northern boundary and proposed new access<br>road link to include spine road junction         13       08/01/21         Site plan updated, new access road updated<br>car parking numbers updated         12       07/12/20         Red line site boundary updated, area = 1 ha<br>car parking provision totals 223 spaces<br>sewer easement 6m, 3m each side         11       04/12/20         Red line site boundary updated to avoid extg<br>hedge to Northern boundary<br>two existing trees to be retained<br>proposed new elec sub station relocated<br>proposed access & car parking updated         10       16/09/20         Waterman's Arboricultural Constraints Plan added<br>as overlay upon proposed site plan         9       08/09/20         Site plan updated         7       02/04/20         Site plan updated         6       04/03/20         Site plan updated         1       11/12/19         Site plan updated         1       20/11/19         Site plan updated         1       20/11/19 </td <td>16</td> <td>16/02/21</td> <td>off site roadside signage location added<br/>10 x covered cycle stands added for visitors</td> <td></td>                                                                                                                                                                                                                                                                                                                                         | 16                      | 16/02/21              | off site roadside signage location added<br>10 x covered cycle stands added for visitors                                   |     |
| updated to exclude proposed new access<br>road link to include spine road junction<br>Application site area = 2.61 acres         14       09/01/21       Planning application site red line boundary<br>updated to include existing hedge retained to<br>Northern boundary and proposed new access<br>road link to include spine road junction         13       08/01/21       Site plan updated, new access road updated<br>car parking numbers updated         12       07/12/20       Red line site boundary updated, area = 1 ha<br>car parking provision totals 223 spaces<br>sewer easement 6m, 3m each side         11       04/12/20       Red line site boundary updated to avoid extg<br>hedge to Northern boundary<br>two existing trees to be retained<br>proposed new elec sub station relocated<br>proposed access & car parking updated         10       16/09/20       Waterman's Arboricultural Constraints Plan added<br>as overlay upon proposed site plan         9       08/09/20       Site plan updated, new access road indicated,<br>potential new elec sub station indicated         8       29/04/20       Site plan updated         5       10/01/20       Site plan updated         6       04/03/20       Site plan updated         7       2/04/20       Site plan updated         7       2/01/20       Site plan updated         7       02/04/20       Site plan updated         7       2/01/20       Site plan updated         8       20/11/19       Site pl                                                                                                                                                                                                                                                                                                                                                                                             |                         |                       | 2 x building signage locations added                                                                                       |     |
| 14       09/01/21       Planning application site red line boundary updated to include existing hedge retained to Northern boundary and proposed new access road link to include spine road junction         13       08/01/21       Site plan updated, new access road updated car parking numbers updated         12       07/12/20       Red line site boundary updated, area = 1 ha car parking provision totals 223 spaces sewer easement 6m, 3m each side         11       04/12/20       Red line site boundary updated to avoid extg hedge to Northern boundary two existing trees to be retained proposed new elec sub station relocated proposed access & car parking updated         10       16/09/20       Waterman's Arboricultural Constraints Plan added as overlay upon proposed site plan         9       08/09/20       Site plan updated       new access road indicated, potential new elec sub station indicated         8       29/04/20       Site plan updated       10         6       04/03/20       Site plan updated       11         7       02/04/20       Site plan updated       11         7       02/04/20       Site plan updated       12         7       02/04/20       Site plan updated       12         7       02/04/20       Site plan updated       12         8       29/01/120       Site plan updated       13         10/01/20       Site plan updated including C                                                                                                                                                                                                                                                                                                                                                                                                                                                                            | 15                      | 09/02/21              | updated to exclude proposed new access<br>road link to include spine road junction                                         |     |
| Northern boundary and proposed new access<br>road link to include spine road junction1308/01/21Site plan updated, new access road updated<br>car parking numbers updated1207/12/20Red line site boundary updated, area = 1 ha<br>car parking provision totals 223 spaces<br>sewer easement 6m, 3m each side1104/12/20Red line site boundary updated to avoid extg<br>hedge to Northern boundary<br>two existing trees to be retained<br>proposed access & car parking updated1016/09/20Waterman's Arboricultural Constraints Plan added<br>as overlay upon proposed site plan908/09/20Site plan updated<br>potential new elec sub station indicated,<br>potential new elec sub station indicated829/04/20Site plan updated510/01/20Site plan updated411/12/19Site plan updated520/11/19Site plan updated620/11/19Site plan updated1129/10/19Site plan updated1326/11/19Site plan updated1429/10/19Site plan updated1510/01/2016Pate17Revision Notes18Dn                                                                                                                                                                                                                                                                                                                                                                                                                                                                                                                                                                                                                                                                                                                                                                                                                                                                                                                                       | 14                      | 09/01/21              | Planning application site red line boundary updated to include existing hedge retained to                                  |     |
| 12       07/12/20       Red line site boundary updated, area = 1 ha car parking provision totals 223 spaces sewer easement 6m, 3m each side         11       04/12/20       Red line site boundary updated to avoid extg hedge to Northern boundary two existing trees to be retained proposed new elec sub station relocated proposed access & car parking updated         10       16/09/20       Waterman's Arboricultural Constraints Plan added as overlay upon proposed site plan         9       08/09/20       Site plan updated, new access road indicated, potential new elec sub station indicated         8       29/04/20       Site plan updated         6       04/03/20       Site plan updated         5       10/01/20       Site plan updated         6       04/03/20       Site plan updated         7       02/04/20       Site plan updated         5       10/01/20       Site plan updated         6       04/12/19       Site plan updated         7       26/11/19       Site plan updated         1       11/12/19       Site plan updated         2       20/11/19       Site plan updated         1       29/10/19       Site plan updated         1       29/10/19       Site plan updated         1       29/10/19       Site plan updated, future expansion indicated         Rev<                                                                                                                                                                                                                                                                                                                                                                                                                                                                                                                                                                           | 13                      | 08/01/21              | Northern boundary and proposed new access road link to include spine road junction                                         |     |
| 1104/12/20Red line site boundary updated to avoid extg<br>hedge to Northern boundary<br>two existing trees to be retained<br>proposed new elec sub station relocated<br>proposed access & car parking updated1016/09/20Waterman's Arboricultural Constraints Plan added<br>as overlay upon proposed site plan908/09/20Site plan updated, new access road indicated,<br>potential new elec sub station indicated829/04/20Site plan updated604/03/20Site plan updated510/01/20Site plan updated411/12/19Site plan updated326/11/19Site plan updated including Concept 4 plan326/11/19Site plan updated129/10/19Site plan updated0Dn                                                                                                                                                                                                                                                                                                                                                                                                                                                                                                                                                                                                                                                                                                                                                                                                                                                                                                                                                                                                                                                                                                                                                                                                                                                             |                         |                       | car parking numbers updated                                                                                                |     |
| hedge to Northern boundary<br>two existing trees to be retained<br>proposed new elec sub station relocated<br>proposed access & car parking updated         10       16/09/20       Waterman's Arboricultural Constraints Plan added<br>as overlay upon proposed site plan         9       08/09/20       Site plan updated, new access road indicated,<br>potential new elec sub station indicated         8       29/04/20       Site plan updated         7       02/04/20       Site plan updated         6       04/03/20       Site plan updated         5       10/01/20       Site plan updated         4       11/12/19       Site plan updated including Concept 4 plan         3       26/11/19       Site plan updated         2       20/11/19       Site plan updated         1       29/10/19       Site plan updated         2       20/11/19       Site plan updated         1       29/10/19       Site plan updated, future expansion indicated         Rev       Date       Revision Notes       Dn                                                                                                                                                                                                                                                                                                                                                                                                                                                                                                                                                                                                                                                                                                                                                                                                                                                                       |                         |                       | car parking provision totals 223 spaces<br>sewer easement 6m, 3m each side<br>Red line site boundary updated to avoid extg |     |
| proposed access & car parking updated1016/09/20Waterman's Arboricultural Constraints Plan added<br>as overlay upon proposed site plan908/09/20Site plan updated, new access road indicated,<br>potential new elec sub station indicated829/04/20Site plan updated702/04/20Site plan updated604/03/20Site plan updated510/01/20Site plan updated411/12/19Site plan updated including Concept 4 plan326/11/19Site plan updated129/10/19Site plan updated, future expansion indicatedRevDateRevision NotesDn                                                                                                                                                                                                                                                                                                                                                                                                                                                                                                                                                                                                                                                                                                                                                                                                                                                                                                                                                                                                                                                                                                                                                                                                                                                                                                                                                                                     |                         |                       | hedge to Northern boundary<br>two existing trees to be retained<br>proposed new elec sub station relocated                 |     |
| 9       08/09/20       Site plan updated, new access road indicated, potential new elec sub station indicated         8       29/04/20       Site plan updated         7       02/04/20       Site plan updated         6       04/03/20       Site plan updated         5       10/01/20       Site plan updated         4       11/12/19       Site plan updated including Concept 4 plan         3       26/11/19       Site plan updated including turning head         2       20/11/19       Site plan updated, future expansion indicated         Rev       Date       Revision Notes       Dn                                                                                                                                                                                                                                                                                                                                                                                                                                                                                                                                                                                                                                                                                                                                                                                                                                                                                                                                                                                                                                                                                                                                                                                                                                                                                         | 10                      | 16/09/20              | proposed access & car parking updated<br>Waterman's Arboricultural Constraints Plan added                                  |     |
| 7       02/04/20       Site plan updated         6       04/03/20       Site plan updated         5       10/01/20       Site plan updated         4       11/12/19       Site plan updated including Concept 4 plan         3       26/11/19       Site plan updated including turning head         2       20/11/19       Site plan updated, future expansion indicated         1       29/10/19       Site plan updated, future expansion indicated         Client / Contractor                                                                                                                                                                                                                                                                                                                                                                                                                                                                                                                                                                                                                                                                                                                                                                                                                                                                                                                                                                                                                                                                                                                                                                                                                                                                                                                                                                                                            | 9                       | 08/09/20              | Site plan updated, new access road indicated,                                                                              |     |
| 5       10/01/20       Site plan updated         4       11/12/19       Site plan updated including Concept 4 plan         3       26/11/19       Site plan updated including turning head         2       20/11/19       Site plan updated         1       29/10/19       Site plan updated, future expansion indicated         Rev         Date         Revision Notes         Dn                                                                                                                                                                                                                                                                                                                                                                                                                                                                                                                                                                                                                                                                                                                                                                                                                                                                                                                                                                                                                                                                                                                                                                                                                                                                                                                                                                                                                                                                                                           |                         |                       |                                                                                                                            |     |
| 3       26/11/19       Site plan updated including turning head         2       20/11/19       Site plan updated         1       29/10/19       Site plan updated, future expansion indicated         Rev Date         Revision Notes         Dn         Client / Contractor                                                                                                                                                                                                                                                                                                                                                                                                                                                                                                                                                                                                                                                                                                                                                                                                                                                                                                                                                                                                                                                                                                                                                                                                                                                                                                                                                                                                                                                                                                                                                                                                                  |                         |                       |                                                                                                                            |     |
| 1       29/10/19       Site plan updated, future expansion indicated         Rev       Date       Revision Notes       Dn         Client / Contractor       Image: Contractor       Image: Contractor                                                                                                                                                                                                                                                                                                                                                                                                                                                                                                                                                                                                                                                                                                                                                                                                                                                                                                                                                                                                                                                                                                                                                                                                                                                                                                                                                                                                                                                                                                                                                                                                                                                                                         |                         |                       |                                                                                                                            |     |
| Rev     Date     Revision Notes     Dn       Client / Contractor                                                                                                                                                                                                                                                                                                                                                                                                                                                                                                                                                                                                                                                                                                                                                                                                                                                                                                                                                                                                                                                                                                                                                                                                                                                                                                                                                                                                                                                                                                                                                                                                                                                                                                                                                                                                                              |                         |                       |                                                                                                                            |     |
|                                                                                                                                                                                                                                                                                                                                                                                                                                                                                                                                                                                                                                                                                                                                                                                                                                                                                                                                                                                                                                                                                                                                                                                                                                                                                                                                                                                                                                                                                                                                                                                                                                                                                                                                                                                                                                                                                               | Rev                     | Date                  | Revision Notes Dn                                                                                                          |     |
|                                                                                                                                                                                                                                                                                                                                                                                                                                                                                                                                                                                                                                                                                                                                                                                                                                                                                                                                                                                                                                                                                                                                                                                                                                                                                                                                                                                                                                                                                                                                                                                                                                                                                                                                                                                                                                                                                               | Clien                   | it / Contractor       | Apollo 📥                                                                                                                   |     |
| News-                                                                                                                                                                                                                                                                                                                                                                                                                                                                                                                                                                                                                                                                                                                                                                                                                                                                                                                                                                                                                                                                                                                                                                                                                                                                                                                                                                                                                                                                                                                                                                                                                                                                                                                                                                                                                                                                                         |                         |                       | Intelligence                                                                                                               |     |
|                                                                                                                                                                                                                                                                                                                                                                                                                                                                                                                                                                                                                                                                                                                                                                                                                                                                                                                                                                                                                                                                                                                                                                                                                                                                                                                                                                                                                                                                                                                                                                                                                                                                                                                                                                                                                                                                                               |                         | BI                    | Buildings                                                                                                                  | o.c |
| Intelligence         Bl         Buildings         Infrastructure                                                                                                                                                                                                                                                                                                                                                                                                                                                                                                                                                                                                                                                                                                                                                                                                                                                                                                                                                                                                                                                                                                                                                                                                                                                                                                                                                                                                                                                                                                                                                                                                                                                                                                                                                                                                                              |                         | ect                   |                                                                                                                            |     |
| Buildings<br>Infrastructure www.ibigroup.o                                                                                                                                                                                                                                                                                                                                                                                                                                                                                                                                                                                                                                                                                                                                                                                                                                                                                                                                                                                                                                                                                                                                                                                                                                                                                                                                                                                                                                                                                                                                                                                                                                                                                                                                                                                                                                                    | DIC                     |                       |                                                                                                                            |     |
| Buildings       Infrastructure       Project                                                                                                                                                                                                                                                                                                                                                                                                                                                                                                                                                                                                                                                                                                                                                                                                                                                                                                                                                                                                                                                                                                                                                                                                                                                                                                                                                                                                                                                                                                                                                                                                                                                                                                                                                                                                                                                  |                         |                       |                                                                                                                            |     |
| Buildings                                                                                                                                                                                                                                                                                                                                                                                                                                                                                                                                                                                                                                                                                                                                                                                                                                                                                                                                                                                                                                                                                                                                                                                                                                                                                                                                                                                                                                                                                                                                                                                                                                                                                                                                                                                                                                                                                     |                         | -                     |                                                                                                                            | _   |
| Project<br>Bicester Health & Wellbeing Hub                                                                                                                                                                                                                                                                                                                                                                                                                                                                                                                                                                                                                                                                                                                                                                                                                                                                                                                                                                                                                                                                                                                                                                                                                                                                                                                                                                                                                                                                                                                                                                                                                                                                                                                                                                                                                                                    | Pro                     | oposed                | Site Plan                                                                                                                  |     |
| Buildings       Infrastructure       Project                                                                                                                                                                                                                                                                                                                                                                                                                                                                                                                                                                                                                                                                                                                                                                                                                                                                                                                                                                                                                                                                                                                                                                                                                                                                                                                                                                                                                                                                                                                                                                                                                                                                                                                                                                                                                                                  |                         |                       |                                                                                                                            |     |
| Project<br>Bicester Health & Wellbeing Hub                                                                                                                                                                                                                                                                                                                                                                                                                                                                                                                                                                                                                                                                                                                                                                                                                                                                                                                                                                                                                                                                                                                                                                                                                                                                                                                                                                                                                                                                                                                                                                                                                                                                                                                                                                                                                                                    | 1-1-1                   |                       |                                                                                                                            |     |
| Buildings<br>Infrastructure       www.ibigroup.or         Project       Bicester Health & Wellbeing Hub         Drawing Title       Proposed Site Plan         Job Number       Date       Scale@A1         122447       23/10/2019       1:250                                                                                                                                                                                                                                                                                                                                                                                                                                                                                                                                                                                                                                                                                                                                                                                                                                                                                                                                                                                                                                                                                                                                                                                                                                                                                                                                                                                                                                                                                                                                                                                                                                               | 12                      | 2447                  | 23/10/2019 1:250                                                                                                           |     |
| Buildings<br>Infrastructure       www.ibigroup.or         Project       Bicester Health & Wellbeing Hub         Drawing Title       Proposed Site Plan         Job Number       Date       Scale@A1                                                                                                                                                                                                                                                                                                                                                                                                                                                                                                                                                                                                                                                                                                                                                                                                                                                                                                                                                                                                                                                                                                                                                                                                                                                                                                                                                                                                                                                                                                                                                                                                                                                                                           | 12                      | 2447                  | 23/10/2019 1:250 Purpose                                                                                                   |     |
| Buildings<br>Infrastructure       www.ibigroup.or         Project       Bicester Health & Wellbeing Hub         Drawing Title       Proposed Site Plan         Job Number       Date       Scale@A1         122447       23/10/2019       1:250         Status       Purpose                                                                                                                                                                                                                                                                                                                                                                                                                                                                                                                                                                                                                                                                                                                                                                                                                                                                                                                                                                                                                                                                                                                                                                                                                                                                                                                                                                                                                                                                                                                                                                                                                  | <b>12</b><br>Statu<br>- | 2447<br><sup>IS</sup> | 23/10/2019 1:250 Purpose PLANNING APPLICATION                                                                              | isi |