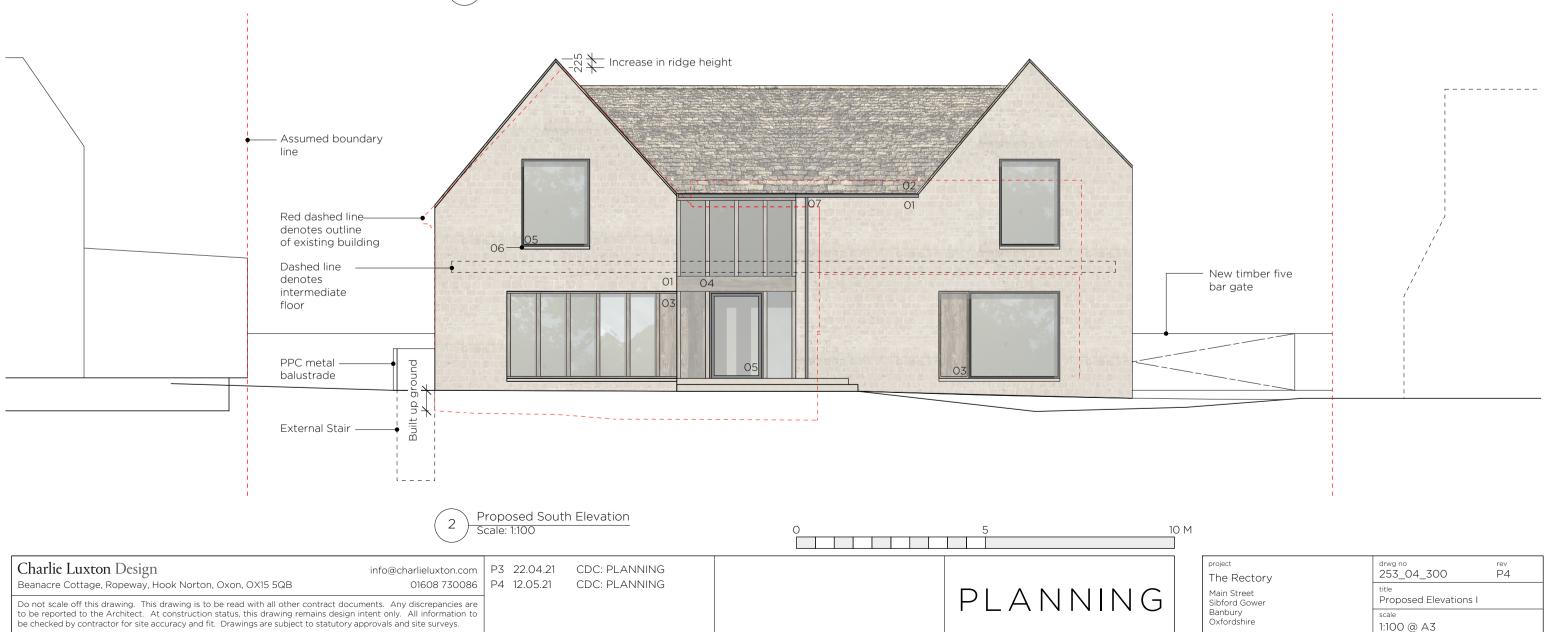

|  | Legend<br>01 Lime washed stone<br>02 Artificial stone slates<br>03 Timber mullion / cladding<br>04 Timber post and beam<br>05 Aluminium clad timber triple<br>glazed windows / doors<br>06 Stone cill / step<br>07 Metal rainwater goods<br>08 Rooflight<br>09 Lead cladding |
|--|------------------------------------------------------------------------------------------------------------------------------------------------------------------------------------------------------------------------------------------------------------------------------|
|--|------------------------------------------------------------------------------------------------------------------------------------------------------------------------------------------------------------------------------------------------------------------------------|