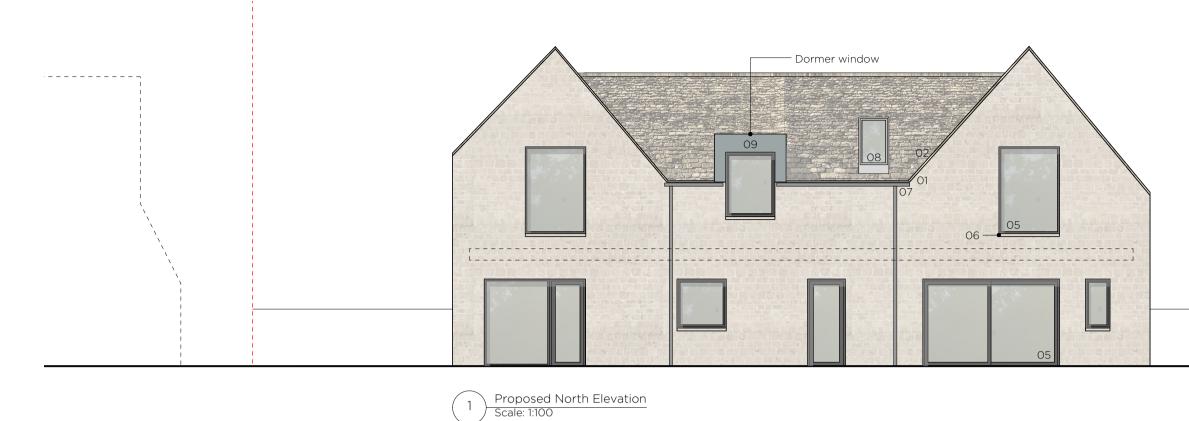

|  | Legend<br>01 Lime washed stone<br>02 Artificial stone slates<br>03 Timber mullion / cladding<br>04 Timber post and beam<br>05 Aluminium clad timber triple<br>glazed windows / doors<br>06 Stone cill / step<br>07 Metal rainwater goods<br>08 Rooflight<br>09 Lead cladding |
|--|------------------------------------------------------------------------------------------------------------------------------------------------------------------------------------------------------------------------------------------------------------------------------|
|--|------------------------------------------------------------------------------------------------------------------------------------------------------------------------------------------------------------------------------------------------------------------------------|