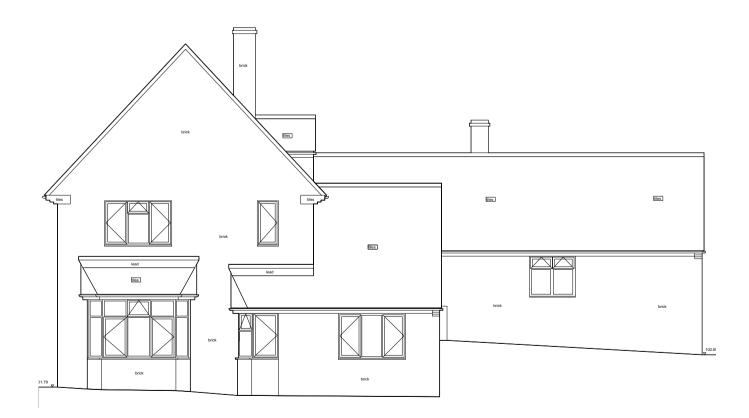

3 Existing South Elevation Scale: 1:100

Beanacre Cottage, Ropeway, Hook Norton, Oxon, OX15 5QB

Charlie Luxton Design

| <sup>project</sup><br>The Rectory                      | drwg no rev<br>253_04_200 P2            |
|--------------------------------------------------------|-----------------------------------------|
| Main Street<br>Sibford Gower<br>Banbury<br>Oxfordshire | <sup>title</sup><br>Existing Elevations |
|                                                        | scale<br>1:100 @ A3                     |