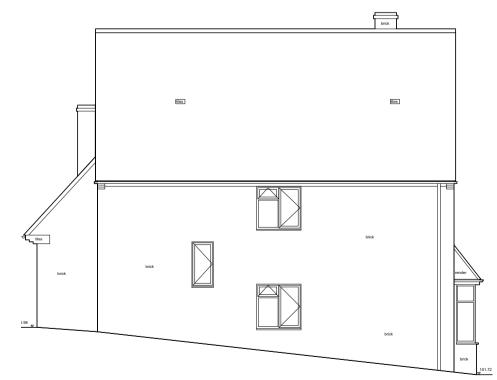

3 Existing South Elevation Scale: 1:100

Beanacre Cottage, Ropeway, Hook Norton, Oxon, OX15 5QB

Charlie Luxton Design

| <sup>project</sup><br>The Rectory                      | drwg no rev<br>253_04_200 P2            |
|--------------------------------------------------------|-----------------------------------------|
| Main Street<br>Sibford Gower<br>Banbury<br>Oxfordshire | <sup>title</sup><br>Existing Elevations |
|                                                        | scale<br>1:100 @ A3                     |