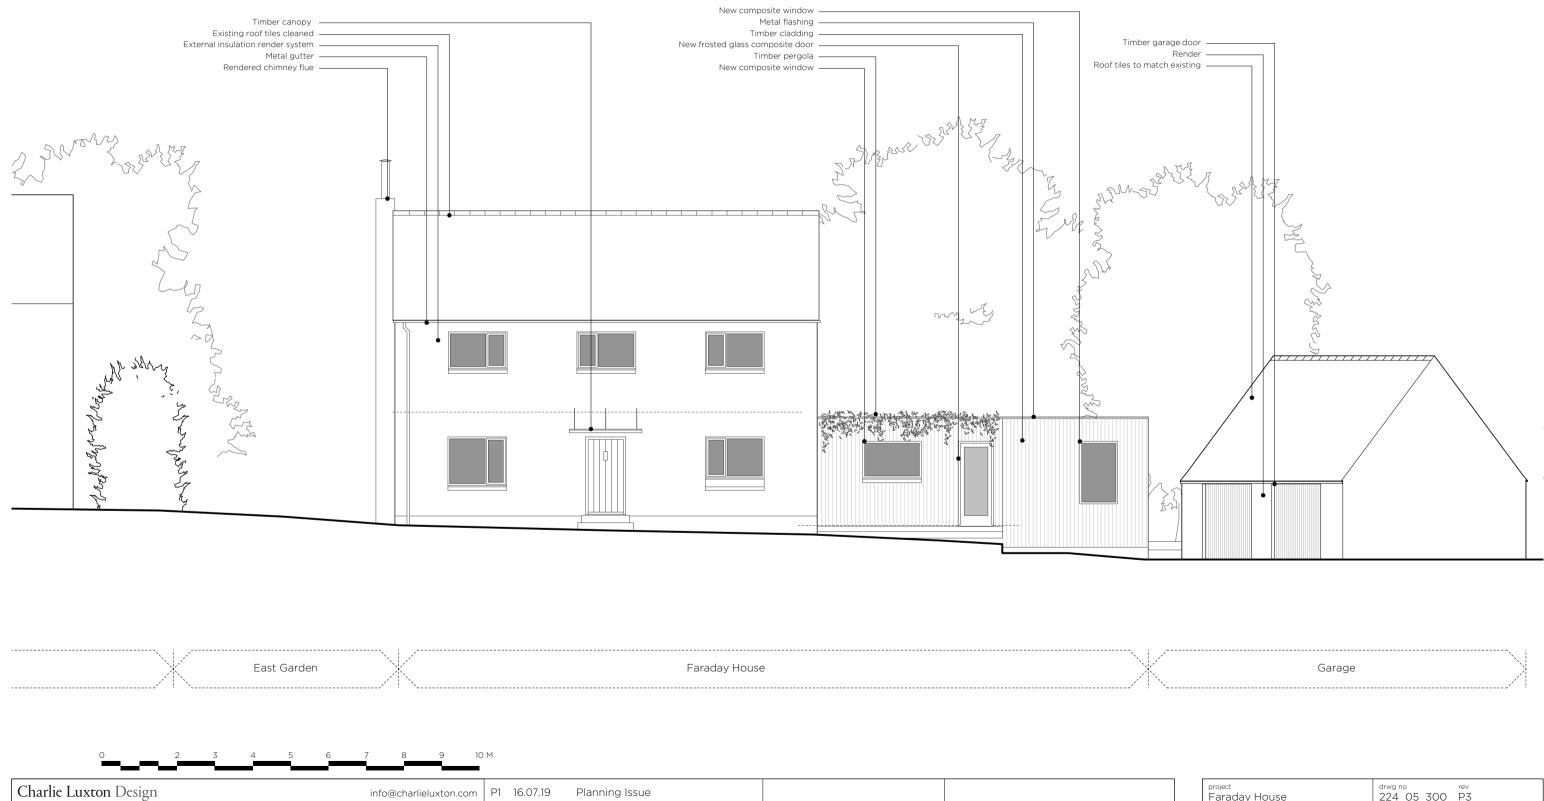

| Garage |   |
|--------|---|
|        | × |

| <sup>project</sup><br>Faraday House                       | drwg no rev<br>224_05_300 P3                 |
|-----------------------------------------------------------|----------------------------------------------|
| Woodway Road<br>Sibford Ferris<br>Oxfordshire<br>OX15 5RF | <sup>title</sup><br>Proposed North Elevation |
|                                                           | <sup>scale</sup><br>1:100 @ A3               |