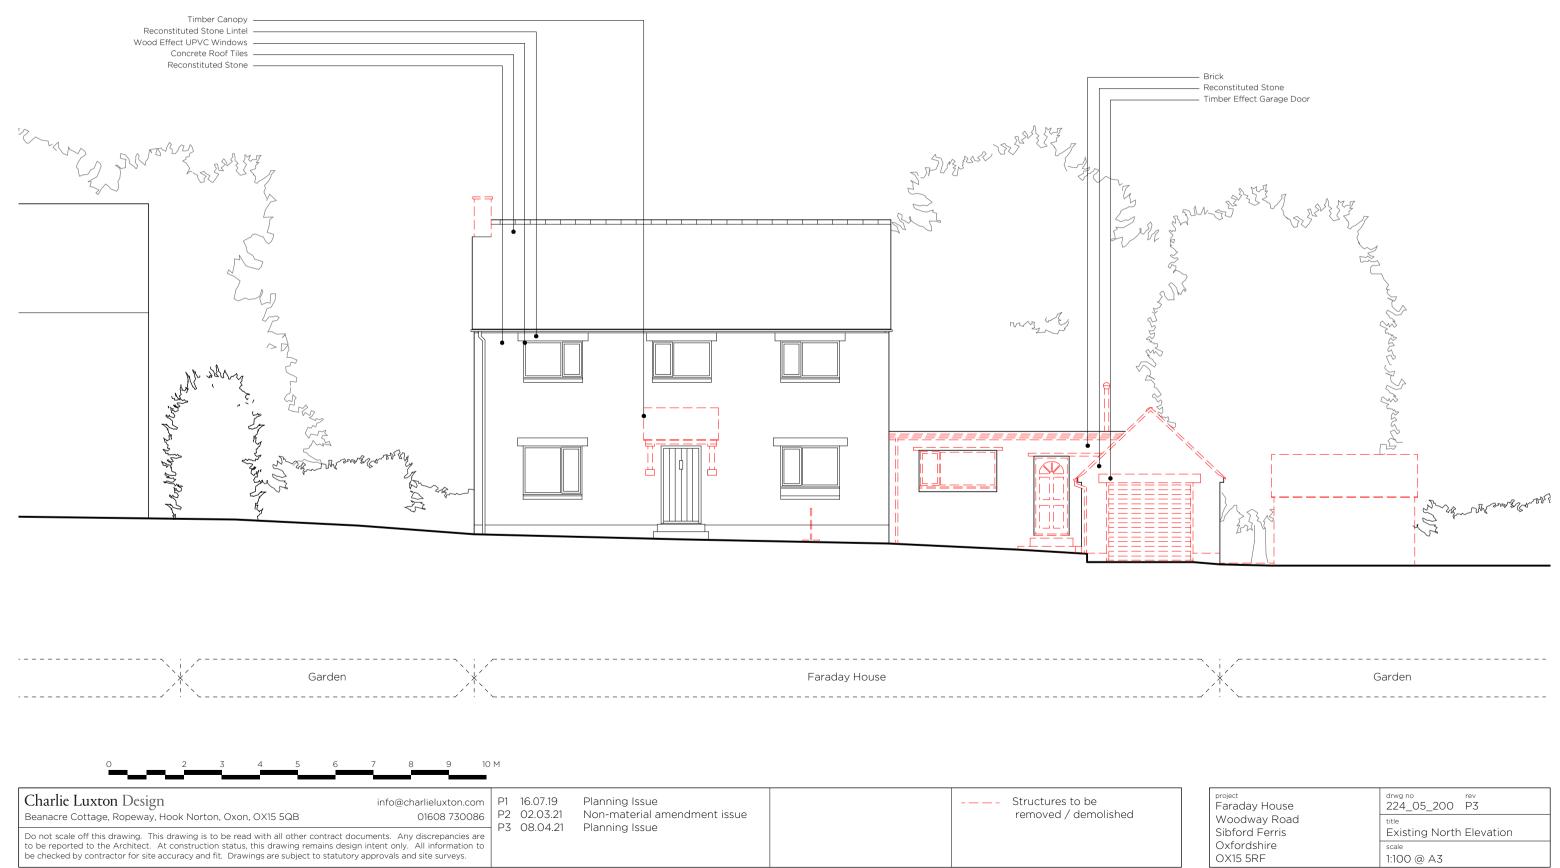

## Note:

All levels and dimensions to be site surveyed and confirmed by the contractor. See All levels and dimensions to be site surveyed and confirmed by the contractor. See also architectural details, mechanical and electrical intent layout and structural engineers drawings and specifications. Door and windows manufacturer to produce shop drawings for comment before manufacture. All details are intent only, to be finalised by the contractor. Drawings subject to statutory approvals.

| ~ . / |        |
|-------|--------|
|       |        |
| )*(   | Garden |
|       |        |

| project        | drwg no rev              |
|----------------|--------------------------|
| Faraday House  | 224_05_200 P3            |
| Woodway Road   | <sup>title</sup>         |
| Sibford Ferris | Existing North Elevation |
| Oxfordshire    | <sup>scale</sup>         |
| OX15 5RF       | 1:100 @ A3               |