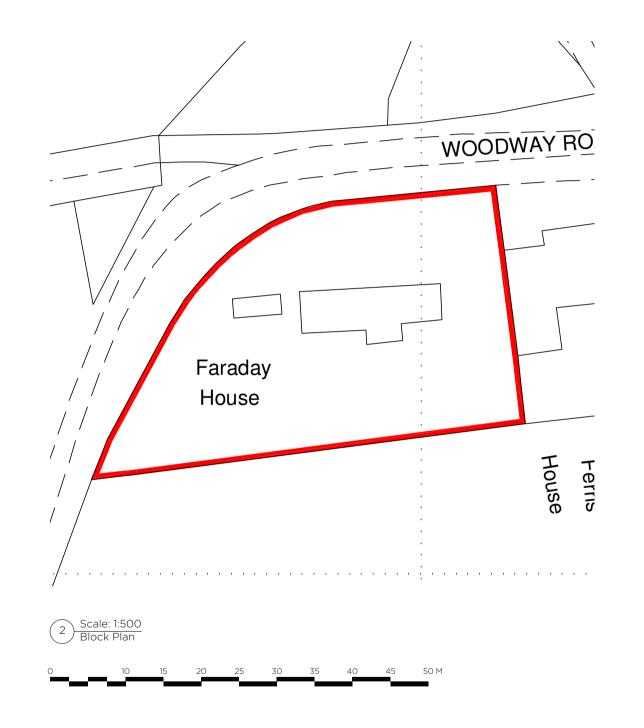

| project<br>Faraday House       | drwg no rev<br>224 01 100 P3     |  |  |  |
|--------------------------------|----------------------------------|--|--|--|
| Woodway Road<br>Sibford Ferris | title Site Location & Block Plan |  |  |  |
| Oxfordshire                    | scale                            |  |  |  |
| OX15 5RF                       | @ A3                             |  |  |  |