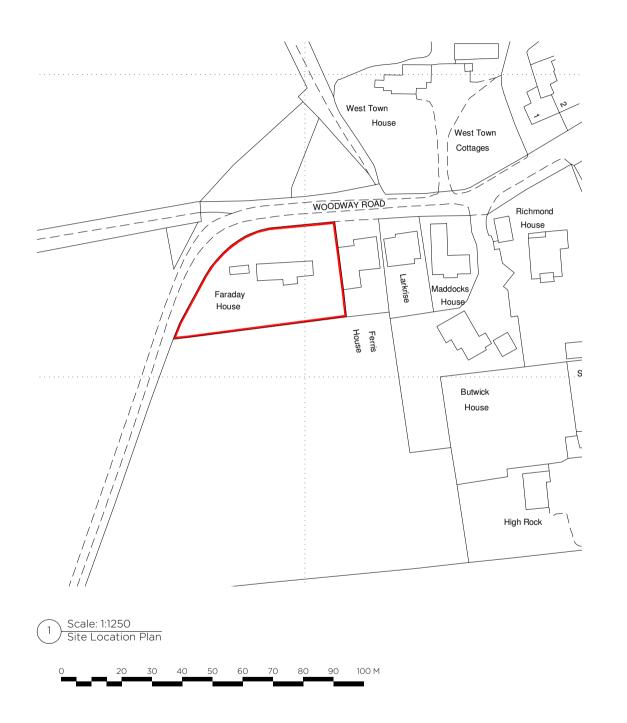

| project<br>Faraday House       | drwg no rev<br>224 01 100 P3     |  |  |  |
|--------------------------------|----------------------------------|--|--|--|
| Woodway Road<br>Sibford Ferris | title Site Location & Block Plan |  |  |  |
| Oxfordshire                    | scale                            |  |  |  |
| OX15 5RF                       | @ A3                             |  |  |  |