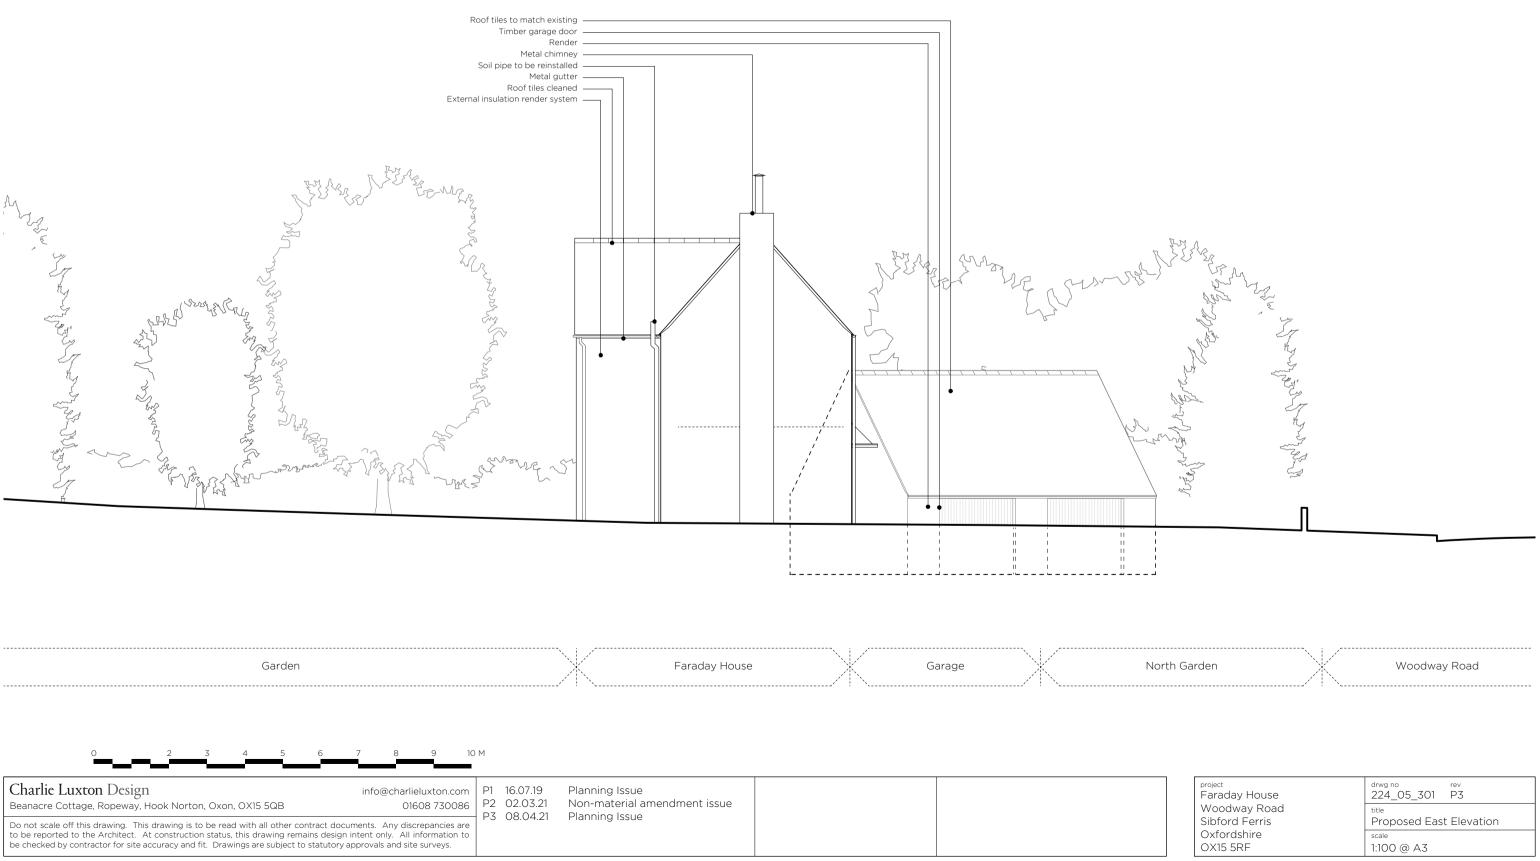

| <sub>project</sub> | drwg no rev             |
|--------------------|-------------------------|
| Faraday House      | 224_05_301 P3           |
| Woodway Road       | <sup>title</sup>        |
| Sibford Ferris     | Proposed East Elevation |
| Oxfordshire        | <sup>scale</sup>        |
| OX15 5RF           | 1:100 @ A3              |