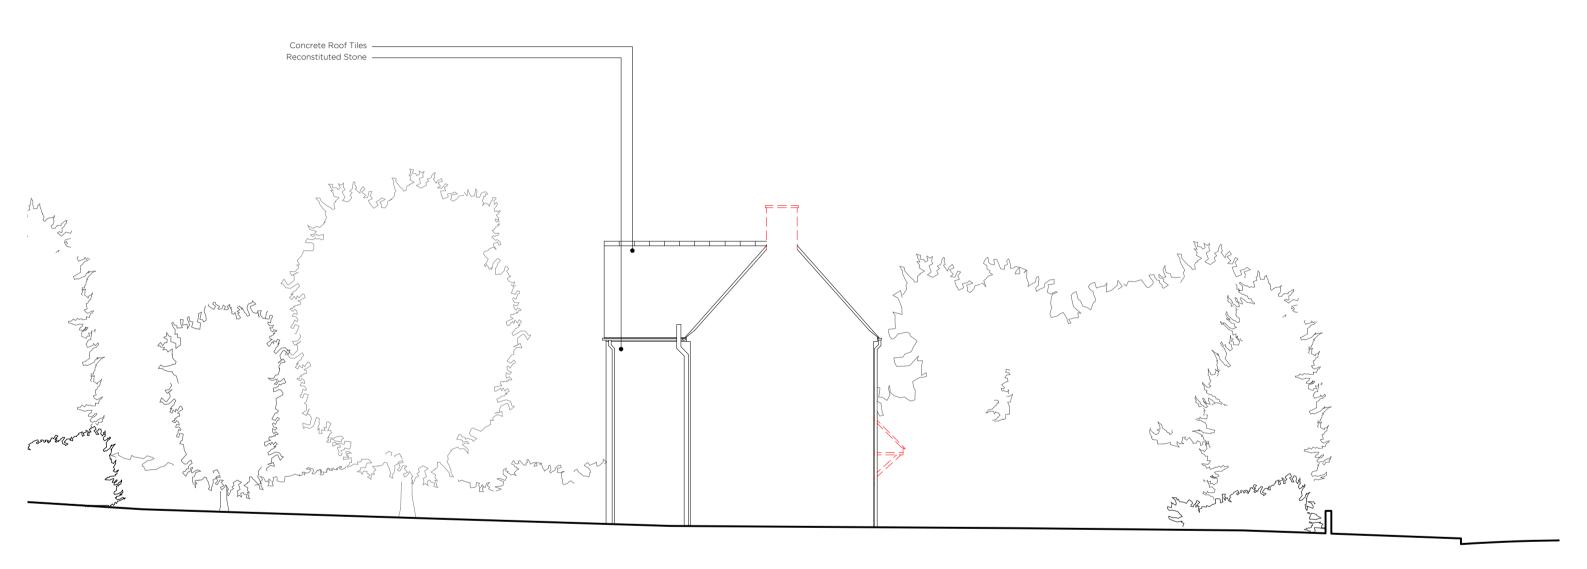

| <sub>project</sub> | drwg no rev             |
|--------------------|-------------------------|
| Faraday House      | 224_05_201 P3           |
| Woodway Road       | title                   |
| Sibford Ferris     | Existing East Elevation |
| Oxfordshire        | scale                   |
| OX15 5RF           | 1:100 @ A3              |