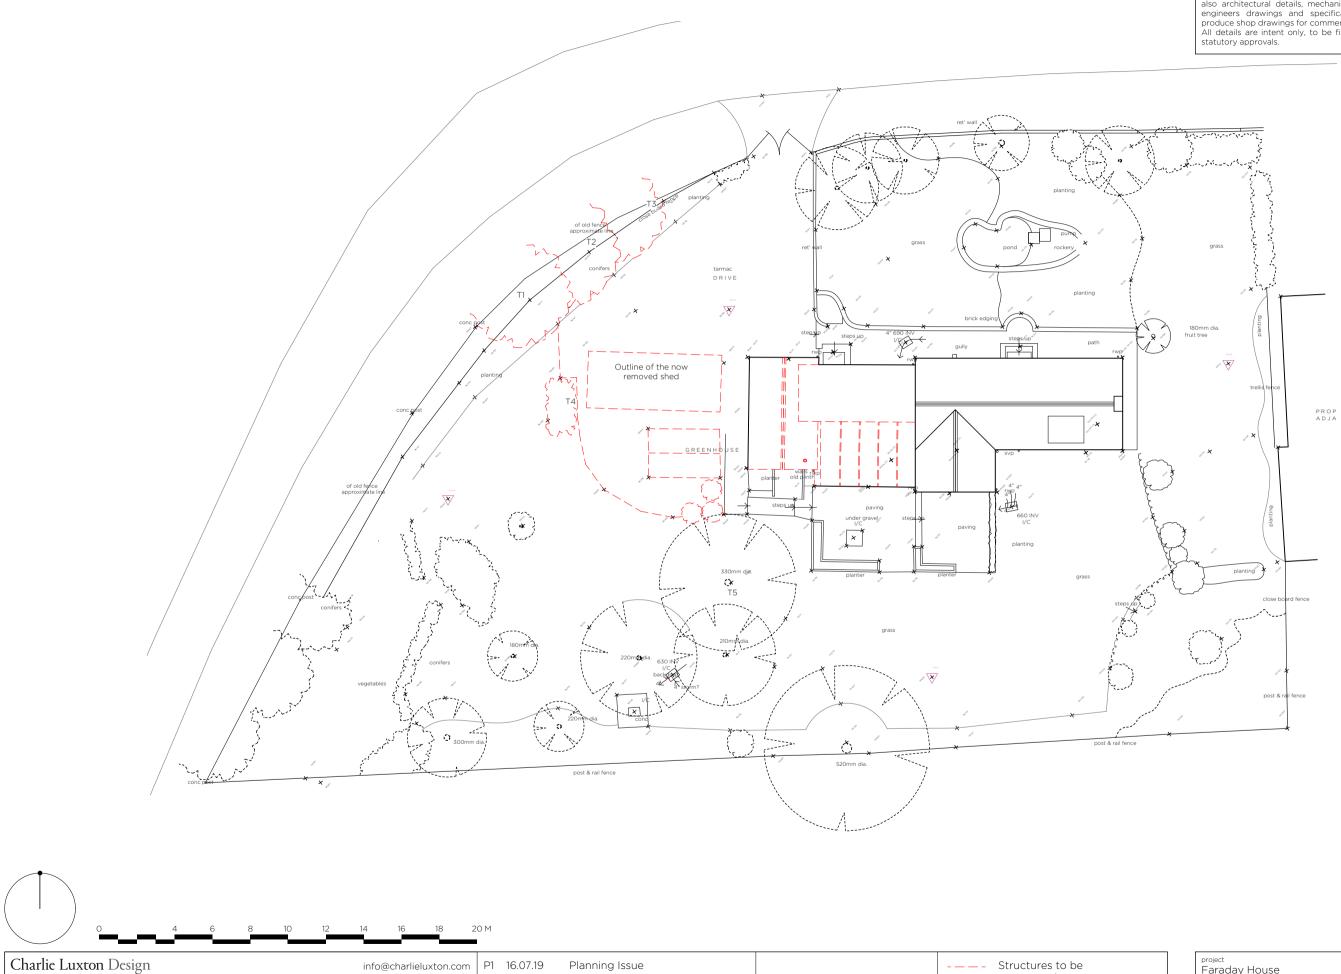

removed / demolished

## Note:

All levels and dimensions to be site surveyed and confirmed by the contractor. See also architectural details, mechanical and electrical intent layout and structural engineers drawings and specifications. Door and windows manufacturer to produce shop drawings for comment before manufacture. All details are intent only, to be finalised by the contractor. Drawings subject to statutory approvals

| <sup>project</sup><br>Faraday House | drwg no rev<br>224 03 100 P3 |
|-------------------------------------|------------------------------|
| Woodway Road                        | title                        |
| Sibford Ferris                      | Existing Site Plan           |
| Oxfordshire                         | scale                        |
| OX15 5RF                            | 1:200 @ A3                   |