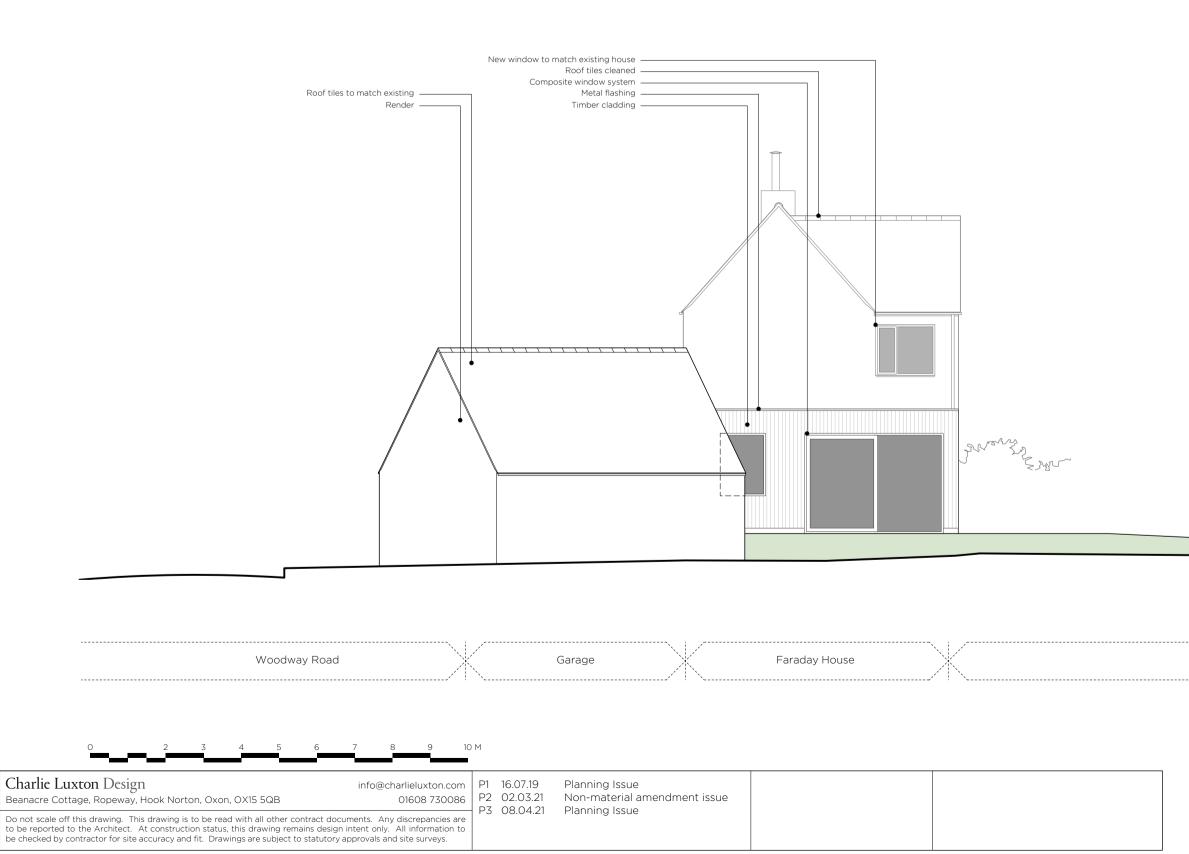

All levels and dimensions to be site surveyed and confirmed by the contractor. See also architectural details, mechanical and electrical intent layout and structural engineers drawings and specifications. Door and windows manufacturer to produce shop drawings for comment before manufacture. All details are intent only, to be finalised by the contractor. Drawings subject to statutory approvals.

## Garden

Nepase

| <sup>project</sup> | drwg no rev             |
|--------------------|-------------------------|
| Faraday House      | 224_05_303 P3           |
| Woodway Road       | <sup>title</sup>        |
| Sibford Ferris     | Proposed West Elevation |
| Oxfordshire        | <sup>scale</sup>        |
| OX15 5RF           | 1:100 @ A3              |