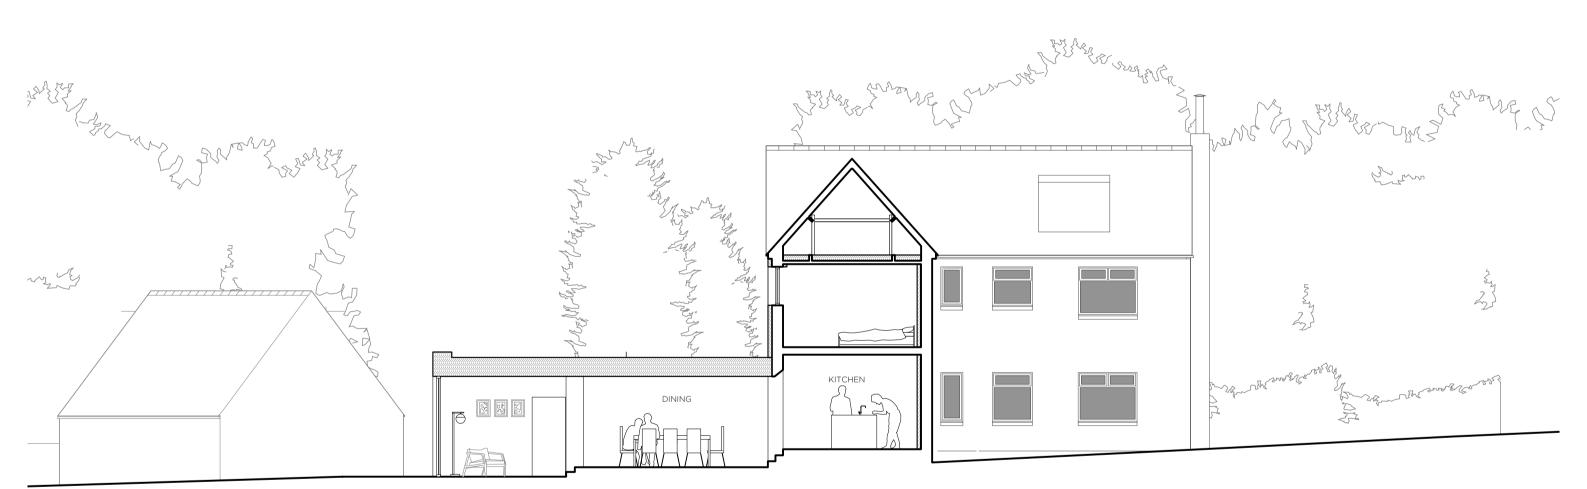

| project<br>Faraday House | drwg no rev<br>224_04_300 P3 |
|--------------------------|------------------------------|
| Woodway Road             | title                        |
| Sibford Ferris           | Proposed Section A-A         |
| Oxfordshire              | scale                        |
| OX15 5RF                 | 1·100 @ A3                   |