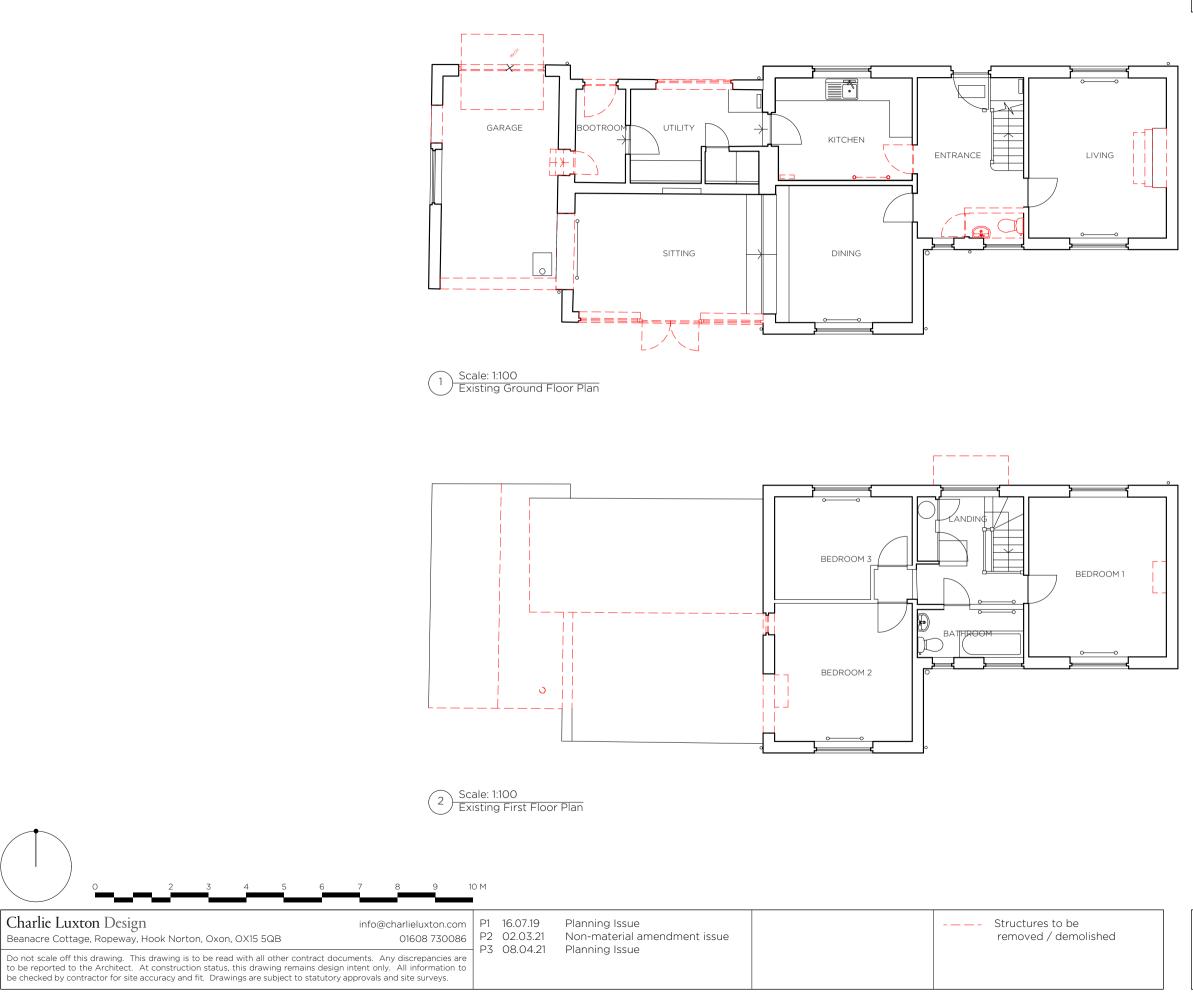

## Note:

All levels and dimensions to be site surveyed and confirmed by the contractor. See also architectural details, mechanical and electrical intent layout and structural engineers drawings and specifications. Door and windows manufacturer to produce shop drawings for comment before manufacture. All details are intent only, to be finalised by the contractor. Drawings subject to statutory approvals.