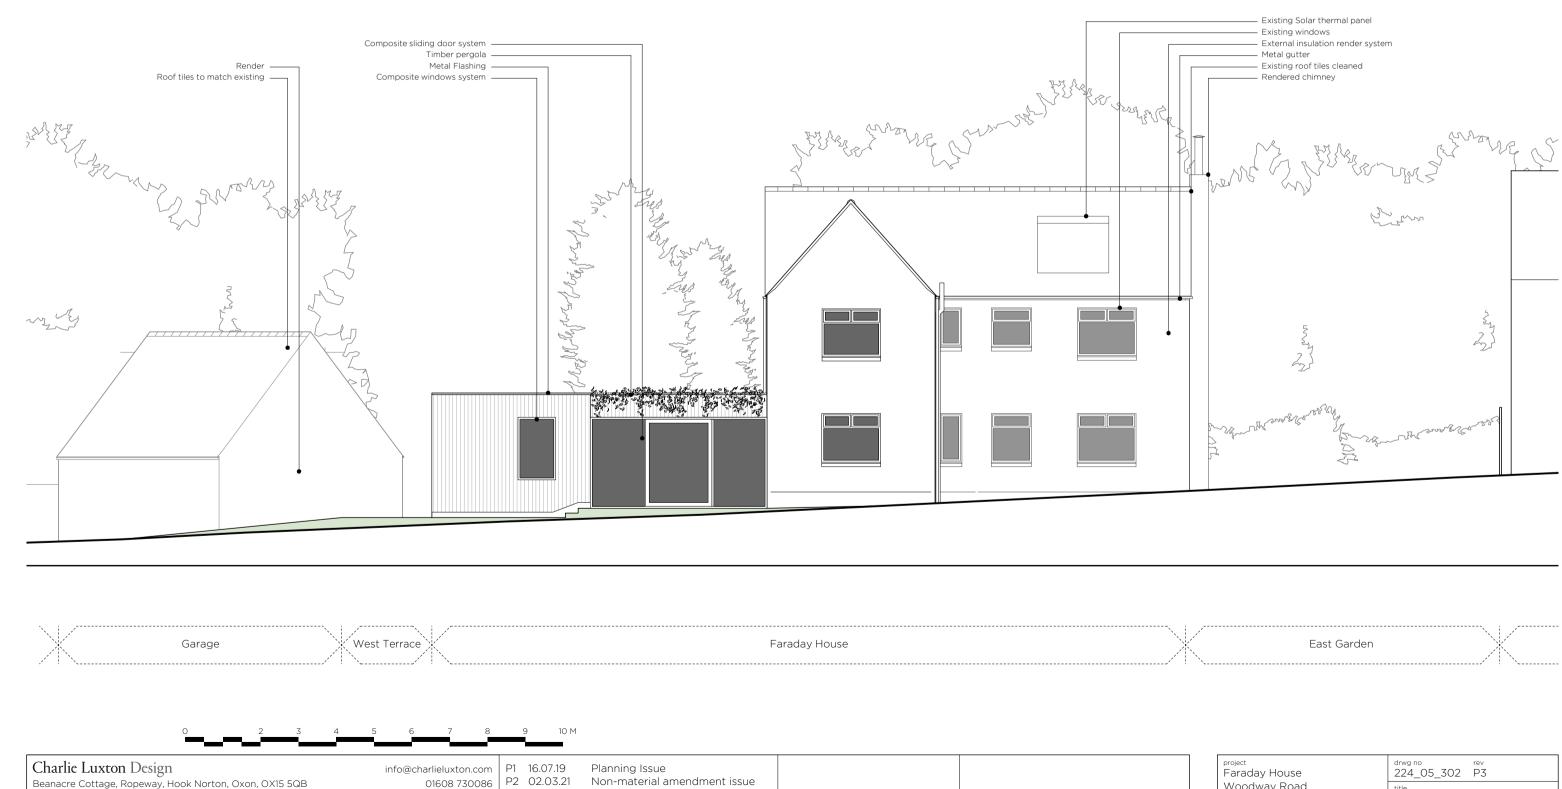

## Note:

All levels and dimensions to be site surveyed and confirmed by the contractor. See All levels and dimensions to be site surveyed and confirmed by the contractor. See also architectural details, mechanical and electrical intent layout and structural engineers drawings and specifications. Door and windows manufacturer to produce shop drawings for comment before manufacture. All details are intent only, to be finalised by the contractor. Drawings subject to statutory approvals.

| < | East Garden |  |
|---|-------------|--|
|   |             |  |

| project<br>Faraday House<br>Woodway Road<br>Sibford Ferris<br>Oxfordshire<br>OX15 5RF | drwg no rev<br>224_05_302 P3                 |  |
|---------------------------------------------------------------------------------------|----------------------------------------------|--|
|                                                                                       | <sup>title</sup><br>Proposed South Elevation |  |
|                                                                                       | <sup>scale</sup><br>1:100 @ A3               |  |