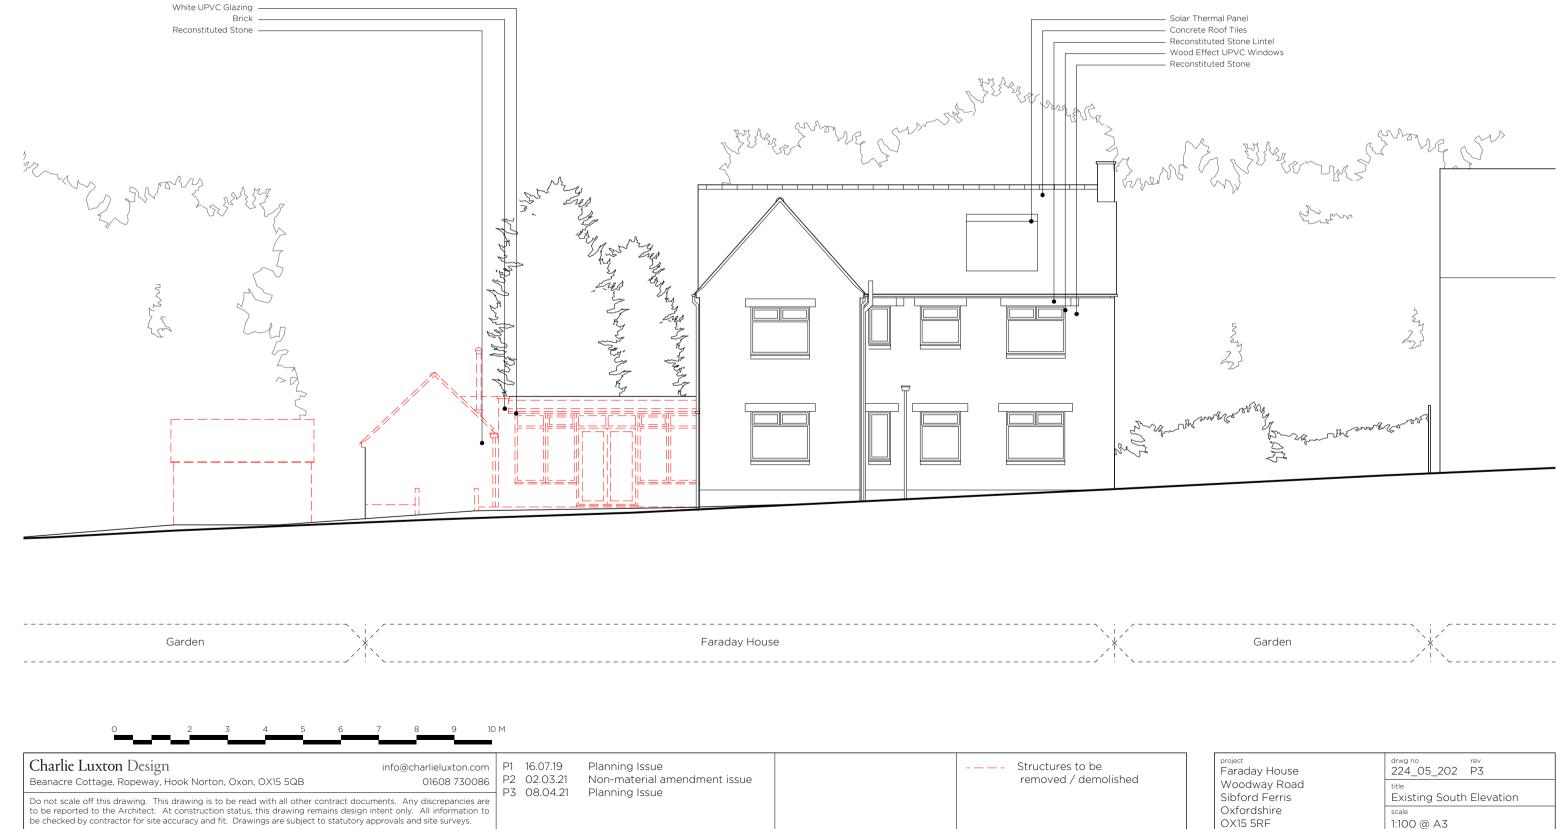

## Note:

All levels and dimensions to be site surveyed and confirmed by the contractor. See All levels and dimensions to be site surveyed and confirmed by the contractor. See also architectural details, mechanical and electrical intent layout and structural engineers drawings and specifications. Door and windows manufacturer to produce shop drawings for comment before manufacture. All details are intent only, to be finalised by the contractor. Drawings subject to statutory approvals.

| Garden |                                        |
|--------|----------------------------------------|
|        | ······································ |

| <sup>project</sup><br>Faraday House                       | drwg no rev<br>224_05_202 P3                 |
|-----------------------------------------------------------|----------------------------------------------|
| Woodway Road<br>Sibford Ferris<br>Oxfordshire<br>OX15 5RF | <sup>title</sup><br>Existing South Elevation |
|                                                           | scale<br>1:100 @ A3                          |