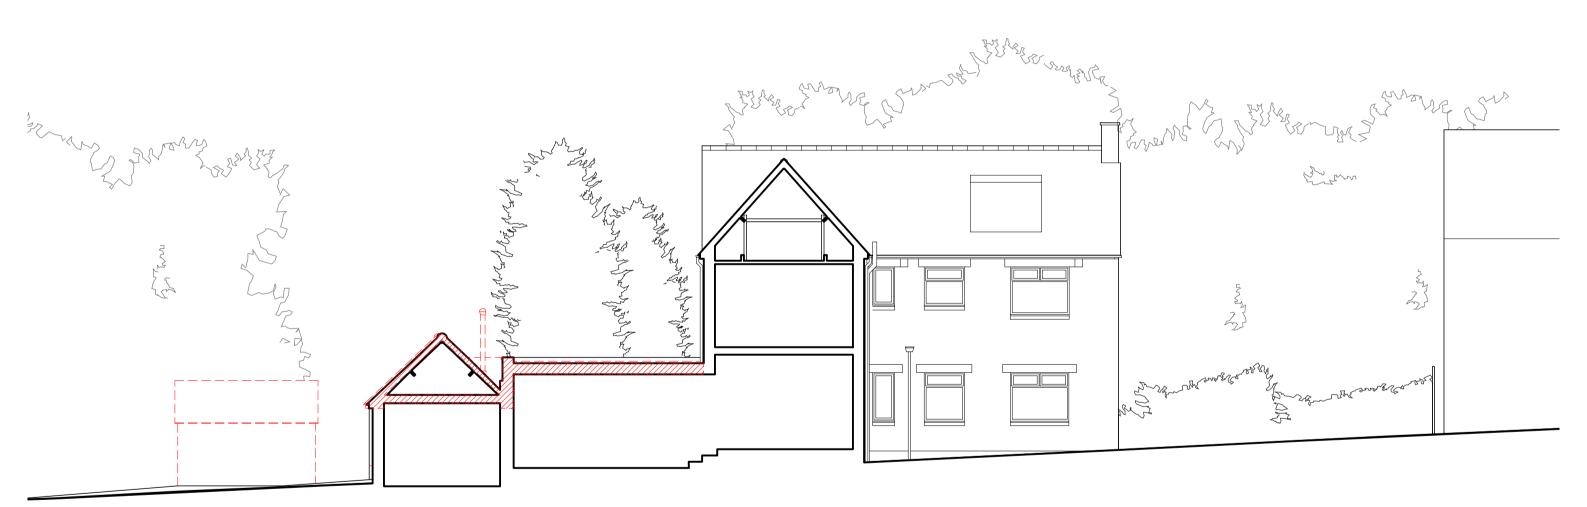

| Charlie Luxton Design Beanacre Cottage, Ropeway, Hook Norton, Oxon, OX15 5QB                                                                                                                                                                                                                                                                              |  | Non-material amendment issue | - — — - Structures to be removed / demolished |
|-----------------------------------------------------------------------------------------------------------------------------------------------------------------------------------------------------------------------------------------------------------------------------------------------------------------------------------------------------------|--|------------------------------|-----------------------------------------------|
| Do not scale off this drawing. This drawing is to be read with all other contract documents. Any discrepancies are to be reported to the Architect. At construction status, this drawing remains design intent only. All information to be checked by contractor for site accuracy and fit. Drawings are subject to statutory approvals and site surveys. |  | ridiiiiig issue              |                                               |

| oroject<br>Faraday House       | drwg no rev<br>224_45_200 P3 |  |  |  |  |
|--------------------------------|------------------------------|--|--|--|--|
| Woodway Road<br>Sibford Ferris | Existing Section A-A         |  |  |  |  |
| Oxfordshire<br>OX15 5RF        | scale<br>1:100 @ A3          |  |  |  |  |
|                                |                              |  |  |  |  |