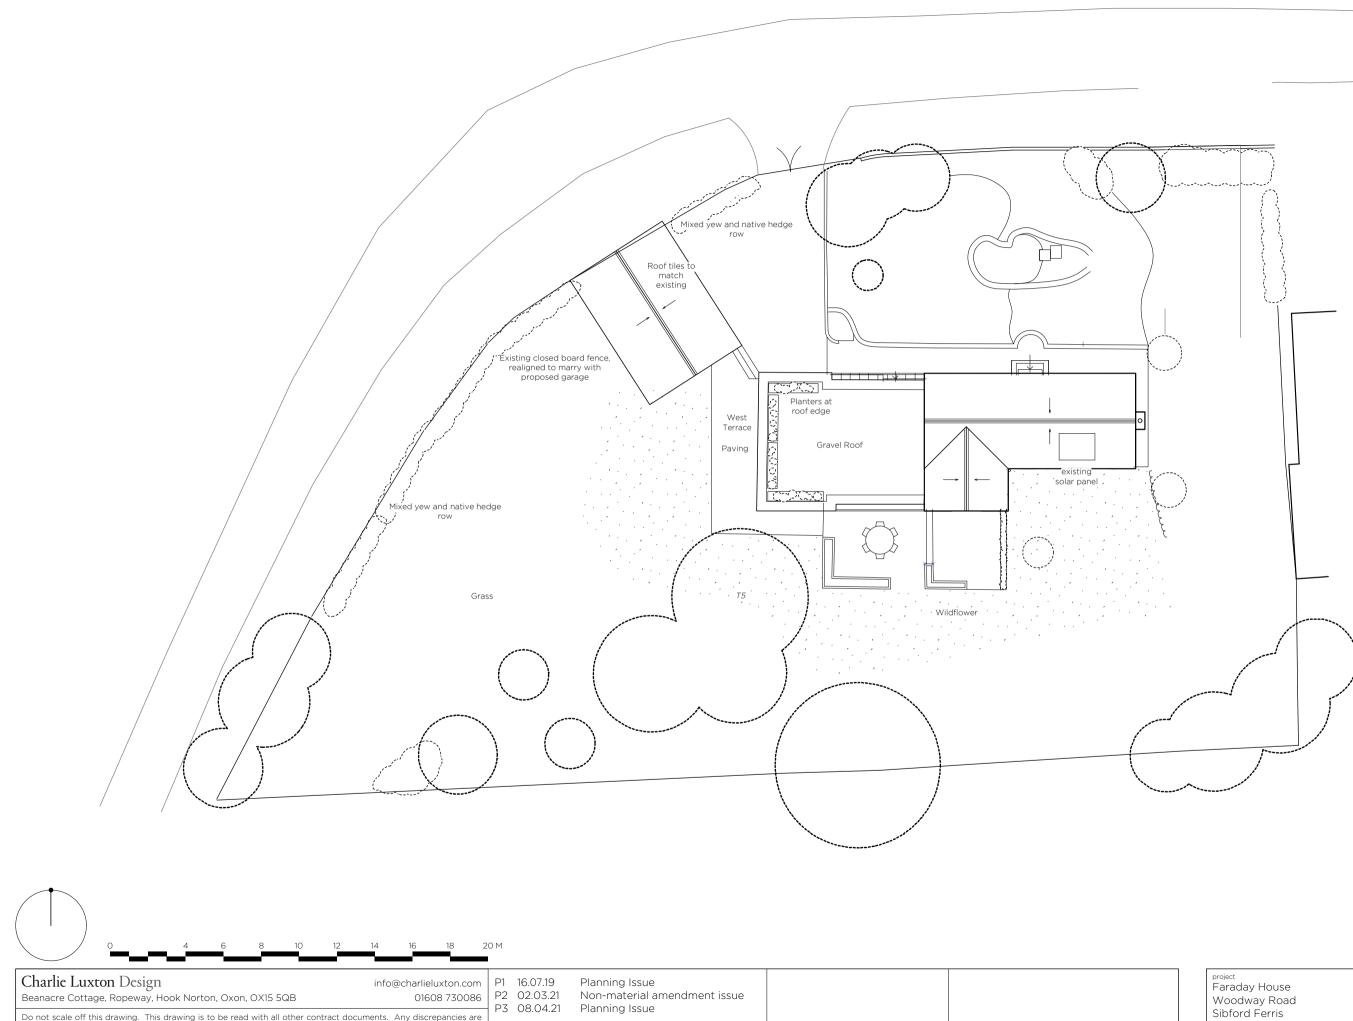

| project<br>Faraday House                      | drwg no rev<br>224_03_150 P3           |
|-----------------------------------------------|----------------------------------------|
| Woodway Road<br>Sibford Ferris<br>Oxfordshire | <sup>title</sup><br>Proposed Site Plan |
|                                               | scale<br>1:200 @ A3                    |